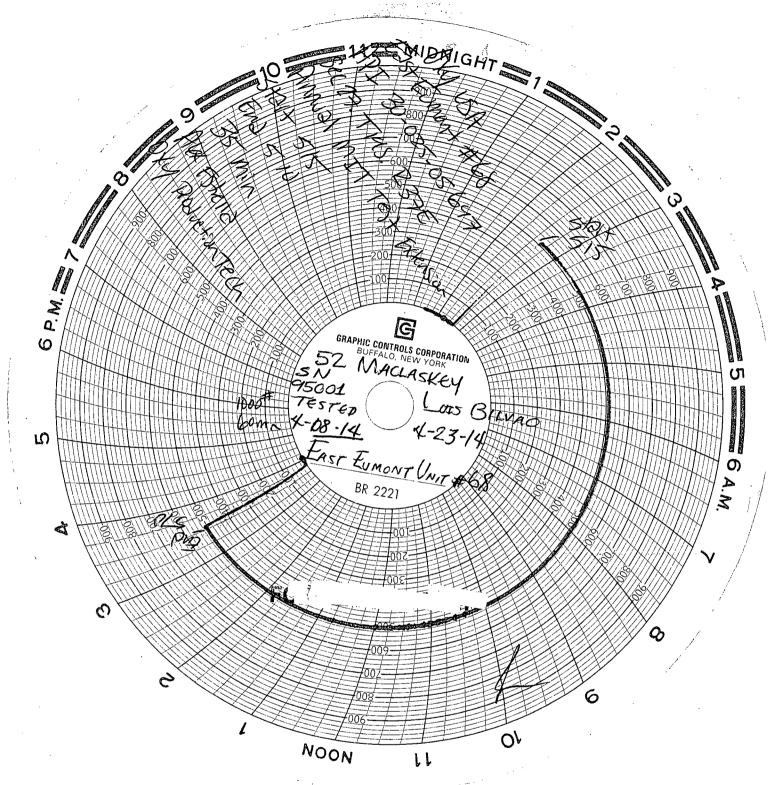

| Submit 1 Copy To Appropriate District<br>Office                                                                                                                                                                                                                                                                                                                                                                                                                                                                                                                                                                                                                                                                                                                                                                                                                                                                                                                    | State of New Me                          | exico                                            | Form C-                                                                                      |              |  |
|--------------------------------------------------------------------------------------------------------------------------------------------------------------------------------------------------------------------------------------------------------------------------------------------------------------------------------------------------------------------------------------------------------------------------------------------------------------------------------------------------------------------------------------------------------------------------------------------------------------------------------------------------------------------------------------------------------------------------------------------------------------------------------------------------------------------------------------------------------------------------------------------------------------------------------------------------------------------|------------------------------------------|--------------------------------------------------|----------------------------------------------------------------------------------------------|--------------|--|
| District 1 - (575) 393-6161                                                                                                                                                                                                                                                                                                                                                                                                                                                                                                                                                                                                                                                                                                                                                                                                                                                                                                                                        | Engrand Mit Is and Natural Dasourcos     |                                                  | Revised July 18, 2013<br>WELL API NO.                                                        |              |  |
| 1625 N. French Dr., Hobbs, NM 88240<br><u>District II</u> – (575) 748-1283                                                                                                                                                                                                                                                                                                                                                                                                                                                                                                                                                                                                                                                                                                                                                                                                                                                                                         | Nistrict II - (575) 748-1283             |                                                  |                                                                                              | 30-025-05697 |  |
| 811 S. First St., Artesia, NM 88210                                                                                                                                                                                                                                                                                                                                                                                                                                                                                                                                                                                                                                                                                                                                                                                                                                                                                                                                | OIL CONSERVATION DIVISION                |                                                  | 5. Indicate Type of Lease                                                                    |              |  |
| District III - (505) 334-6178                                                                                                                                                                                                                                                                                                                                                                                                                                                                                                                                                                                                                                                                                                                                                                                                                                                                                                                                      |                                          |                                                  | STATE FEE                                                                                    |              |  |
| 1000 Rio Brazos Rd., Aztec, NM 87410<br>District IV - (505) 476-3460                                                                                                                                                                                                                                                                                                                                                                                                                                                                                                                                                                                                                                                                                                                                                                                                                                                                                               |                                          | 6. State Oil & Gas Lease No.                     |                                                                                              |              |  |
| 1220 S. St. Francis Dr., Santa Fe, MAX<br>87505                                                                                                                                                                                                                                                                                                                                                                                                                                                                                                                                                                                                                                                                                                                                                                                                                                                                                                                    | 995.<br>                                 |                                                  |                                                                                              |              |  |
| SUNDRY NOTICES AND REPORTS ON WELLS                                                                                                                                                                                                                                                                                                                                                                                                                                                                                                                                                                                                                                                                                                                                                                                                                                                                                                                                |                                          |                                                  | 7. Lease Name or Unit Agreement Nam                                                          | ne           |  |
| (DO NOT USE THIS FORM FOR PROPOSALS TO DRILL OR TO DEEPEN OR PLUG BACK TO A                                                                                                                                                                                                                                                                                                                                                                                                                                                                                                                                                                                                                                                                                                                                                                                                                                                                                        |                                          |                                                  | East Eumont Unit                                                                             |              |  |
| DIFFERENT RESERVOIR. USE "APPLICATION FOR PERMIT" (FORM C-101) FOR SUCH<br>PROPOSALS.)                                                                                                                                                                                                                                                                                                                                                                                                                                                                                                                                                                                                                                                                                                                                                                                                                                                                             |                                          |                                                  |                                                                                              | ·            |  |
| 1. Type of Well: Oil Well 🔲 Gas Well 🗌 Other Injection-TA                                                                                                                                                                                                                                                                                                                                                                                                                                                                                                                                                                                                                                                                                                                                                                                                                                                                                                          |                                          |                                                  | 8. Well Number 68                                                                            |              |  |
| 2. Name of Operator<br>OXY USA WTP Limited Partnership                                                                                                                                                                                                                                                                                                                                                                                                                                                                                                                                                                                                                                                                                                                                                                                                                                                                                                             |                                          |                                                  | 9. OGRID Number<br>192463                                                                    |              |  |
| 3. Address of Operator                                                                                                                                                                                                                                                                                                                                                                                                                                                                                                                                                                                                                                                                                                                                                                                                                                                                                                                                             |                                          |                                                  | 10. Pool name or Wildcat                                                                     |              |  |
| P.O. Box 50250 Midland, TX 79710                                                                                                                                                                                                                                                                                                                                                                                                                                                                                                                                                                                                                                                                                                                                                                                                                                                                                                                                   |                                          |                                                  | Eumont Yates 7RQn                                                                            |              |  |
| 4. Well Location                                                                                                                                                                                                                                                                                                                                                                                                                                                                                                                                                                                                                                                                                                                                                                                                                                                                                                                                                   |                                          |                                                  | /                                                                                            |              |  |
| Unit Letter E: 1980 feet from the Nonth line and 660 feet from the west line                                                                                                                                                                                                                                                                                                                                                                                                                                                                                                                                                                                                                                                                                                                                                                                                                                                                                       |                                          |                                                  |                                                                                              |              |  |
| Section 27                                                                                                                                                                                                                                                                                                                                                                                                                                                                                                                                                                                                                                                                                                                                                                                                                                                                                                                                                         | Township 195 Ra                          |                                                  | NMPM County Lea                                                                              |              |  |
|                                                                                                                                                                                                                                                                                                                                                                                                                                                                                                                                                                                                                                                                                                                                                                                                                                                                                                                                                                    | 11. Elevation (Show whether DR.<br>3590' | , KKB, KI, GK, etc.)                             |                                                                                              |              |  |
| era harden harden er kultur kalender i Arre 28. Mathamarikatika.                                                                                                                                                                                                                                                                                                                                                                                                                                                                                                                                                                                                                                                                                                                                                                                                                                                                                                   | 4 <b>7 3 (C</b>                          |                                                  |                                                                                              | CHCHCS-      |  |
| 12. Check A                                                                                                                                                                                                                                                                                                                                                                                                                                                                                                                                                                                                                                                                                                                                                                                                                                                                                                                                                        | Appropriate Box to Indicate N            | ature of Notice, I                               | Report or Other Data                                                                         |              |  |
|                                                                                                                                                                                                                                                                                                                                                                                                                                                                                                                                                                                                                                                                                                                                                                                                                                                                                                                                                                    |                                          |                                                  |                                                                                              |              |  |
| NOTICE OF INTENTION TO: SUBS                                                                                                                                                                                                                                                                                                                                                                                                                                                                                                                                                                                                                                                                                                                                                                                                                                                                                                                                       |                                          |                                                  |                                                                                              | П            |  |
| TEMPORARILY ABANDON CHANGE PLANS                                                                                                                                                                                                                                                                                                                                                                                                                                                                                                                                                                                                                                                                                                                                                                                                                                                                                                                                   |                                          |                                                  |                                                                                              |              |  |
| PULL OŖ ALTER CASING 🔲 MULTIPLE COMPL 🔲 CASING/CEMENT JOB 🗍                                                                                                                                                                                                                                                                                                                                                                                                                                                                                                                                                                                                                                                                                                                                                                                                                                                                                                        |                                          |                                                  |                                                                                              |              |  |
|                                                                                                                                                                                                                                                                                                                                                                                                                                                                                                                                                                                                                                                                                                                                                                                                                                                                                                                                                                    |                                          |                                                  |                                                                                              |              |  |
| CLOSED-LOOP SYSTEM                                                                                                                                                                                                                                                                                                                                                                                                                                                                                                                                                                                                                                                                                                                                                                                                                                                                                                                                                 |                                          | OTHER: MI                                        | T-TH Extension                                                                               | ~            |  |
| 13. Describe proposed or completed operations. (Clearly state all pertinent details, and give pertinent dates, including estimated date                                                                                                                                                                                                                                                                                                                                                                                                                                                                                                                                                                                                                                                                                                                                                                                                                            |                                          |                                                  |                                                                                              |              |  |
| of starting any proposed work). SEE RULE 19.15.7.14 NMAC. For Multiple Completions: Attach wellbore diagram of                                                                                                                                                                                                                                                                                                                                                                                                                                                                                                                                                                                                                                                                                                                                                                                                                                                     |                                          |                                                  |                                                                                              |              |  |
| proposed completion or recompletion.                                                                                                                                                                                                                                                                                                                                                                                                                                                                                                                                                                                                                                                                                                                                                                                                                                                                                                                               |                                          |                                                  |                                                                                              |              |  |
| of starting any proposed work). SEE RULE 19.15.7.14 NMAC. For Multiple Completions: Attach wellbore diagram of proposed completion or recompletion.<br>TD- <u>39.62'</u> PBTD- <u>37.06'</u> Perfs/04- <u>37.56-38.36'</u> CIBP- <u>37.06'</u> CIBP- <u>37.06'</u> CIBP- <u>37.06'</u> CIBP- <u>37.06'</u> For 30 min.<br>1. Notified NMOCD of casing integrity test 24hrs in advance.<br>2. RU pump truck <u>41.231.44</u> circulate well with treated water, pressure test casing to <u>51.04</u> for 30 min.<br>OXY USA WTP LP respectfully requests a year extension on the temporary abandonment of this well for further evaluation of the waterflood unit.<br>OXY implemented a project in 2013 that consisted of revitalizing the northern (active) portion of the unit. OXY drilled and completed four new wells that decreased the Primary production spacing from 40 acre to 20 acre spacing. OXY is currently engaged in a program to continue to test |                                          |                                                  |                                                                                              |              |  |
| 1. Notified NMOCD of casing integrity test 24 hrs in advance                                                                                                                                                                                                                                                                                                                                                                                                                                                                                                                                                                                                                                                                                                                                                                                                                                                                                                       |                                          |                                                  |                                                                                              |              |  |
| 2. RU pump truck 4123114 circulate well with treated water, pressure testicesing to 510# for 30 min.                                                                                                                                                                                                                                                                                                                                                                                                                                                                                                                                                                                                                                                                                                                                                                                                                                                               |                                          |                                                  |                                                                                              |              |  |
|                                                                                                                                                                                                                                                                                                                                                                                                                                                                                                                                                                                                                                                                                                                                                                                                                                                                                                                                                                    |                                          |                                                  |                                                                                              |              |  |
| OXY USA WTP LP respectfully requests a vear extension on the temporary abandonment of this well for further evaluation of the waterflood unit.<br>OXY implemented a project in 2013 that consisted of revitalizing the northern (active) portion of the unit. OXY drilled and completed four new                                                                                                                                                                                                                                                                                                                                                                                                                                                                                                                                                                                                                                                                   |                                          |                                                  |                                                                                              |              |  |
| wells that decreased the Primary production spacing from 40 acre to 20 acre spacing. OXY is currently engaged in a program to continue to test                                                                                                                                                                                                                                                                                                                                                                                                                                                                                                                                                                                                                                                                                                                                                                                                                     |                                          |                                                  |                                                                                              |              |  |
| the potential of the northern (active) portion of the unit as well as to test potential in the southern (inactive) portion of the unit. The continued                                                                                                                                                                                                                                                                                                                                                                                                                                                                                                                                                                                                                                                                                                                                                                                                              |                                          |                                                  |                                                                                              |              |  |
| program entails: monitoring the produ                                                                                                                                                                                                                                                                                                                                                                                                                                                                                                                                                                                                                                                                                                                                                                                                                                                                                                                              | iction on the 4 new wells; cleaning out  | and stimulating 3 inject                         | ction wells to ensure sufficient flooding; and                                               |              |  |
| (4 in the East Eumont Unit) to plug and                                                                                                                                                                                                                                                                                                                                                                                                                                                                                                                                                                                                                                                                                                                                                                                                                                                                                                                            | abandon. From the results of the cor     | al of the inactive portion tinued program. OXY v | on of the field. Also OXY has identified 10 we will evaluate and determine the potential for | ils          |  |
| reactivation of this well.                                                                                                                                                                                                                                                                                                                                                                                                                                                                                                                                                                                                                                                                                                                                                                                                                                                                                                                                         |                                          |                                                  | in evaluate and determine the potentiar for                                                  |              |  |
|                                                                                                                                                                                                                                                                                                                                                                                                                                                                                                                                                                                                                                                                                                                                                                                                                                                                                                                                                                    |                                          |                                                  |                                                                                              |              |  |
| Spud Date:                                                                                                                                                                                                                                                                                                                                                                                                                                                                                                                                                                                                                                                                                                                                                                                                                                                                                                                                                         | Rig Release Da                           | ite:                                             |                                                                                              |              |  |
|                                                                                                                                                                                                                                                                                                                                                                                                                                                                                                                                                                                                                                                                                                                                                                                                                                                                                                                                                                    |                                          |                                                  |                                                                                              |              |  |
| I hereby certify that the information a                                                                                                                                                                                                                                                                                                                                                                                                                                                                                                                                                                                                                                                                                                                                                                                                                                                                                                                            | bove is true and complete to the be      | est of my knowledge                              | and belief.                                                                                  |              |  |
|                                                                                                                                                                                                                                                                                                                                                                                                                                                                                                                                                                                                                                                                                                                                                                                                                                                                                                                                                                    |                                          |                                                  |                                                                                              |              |  |
| SIGNATURE                                                                                                                                                                                                                                                                                                                                                                                                                                                                                                                                                                                                                                                                                                                                                                                                                                                                                                                                                          | TITLE                                    | Regulatory Advisor                               | DATE 4/28/14                                                                                 |              |  |
| SIGNATURE                                                                                                                                                                                                                                                                                                                                                                                                                                                                                                                                                                                                                                                                                                                                                                                                                                                                                                                                                          | IIILC <u>51.</u>                         | Regulatory Auvisor                               | DATE (act.)                                                                                  |              |  |
| Type or print name David Stewar                                                                                                                                                                                                                                                                                                                                                                                                                                                                                                                                                                                                                                                                                                                                                                                                                                                                                                                                    | t E-mail address:                        | david_stewart@                                   | oxy.com PHONE: <u>432-685-5717</u>                                                           |              |  |
| For State Use Only                                                                                                                                                                                                                                                                                                                                                                                                                                                                                                                                                                                                                                                                                                                                                                                                                                                                                                                                                 |                                          |                                                  |                                                                                              |              |  |
|                                                                                                                                                                                                                                                                                                                                                                                                                                                                                                                                                                                                                                                                                                                                                                                                                                                                                                                                                                    |                                          |                                                  |                                                                                              |              |  |
| APPROVED BY: Dikkern                                                                                                                                                                                                                                                                                                                                                                                                                                                                                                                                                                                                                                                                                                                                                                                                                                                                                                                                               | amaker TITLE St                          | A Manage                                         | DATE 5/16/ 2014                                                                              | /            |  |
| Conditions of Approval (if any):                                                                                                                                                                                                                                                                                                                                                                                                                                                                                                                                                                                                                                                                                                                                                                                                                                                                                                                                   |                                          |                                                  |                                                                                              |              |  |
|                                                                                                                                                                                                                                                                                                                                                                                                                                                                                                                                                                                                                                                                                                                                                                                                                                                                                                                                                                    |                                          |                                                  | MAY 2/1 2014                                                                                 | oc b         |  |