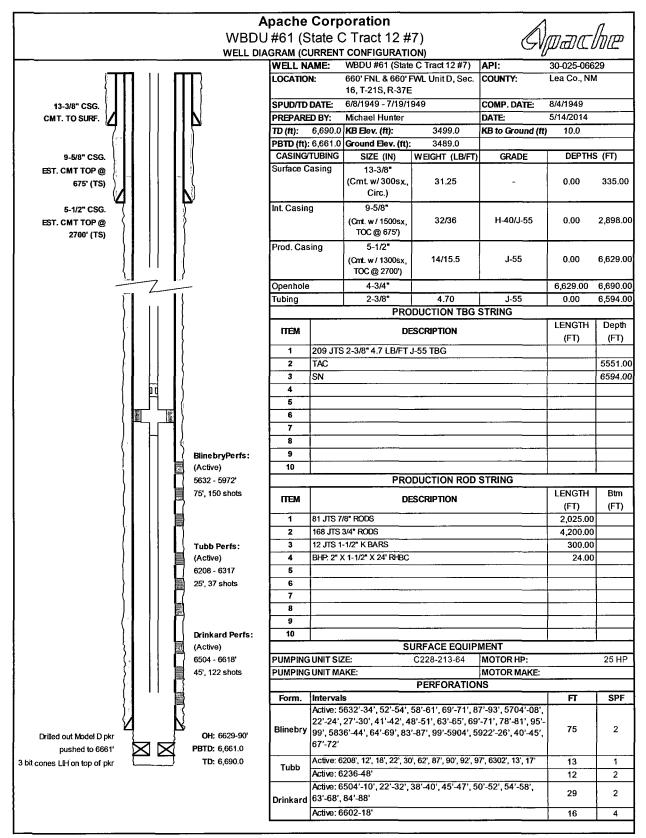

-3/8" work string

Day 14: Cont. RIH w/ treating packer on 2-3/8" work string. Set packer @ +/-6550'

MIRU acidizers. Acidize the Drinkard w/10,000 gals 15% HCl and rock salt in 3 equal stages @ +/-8 BPM. Release packer. Wash out salt. POOH

•

- **Day 15:** PU and RIH with 4-1/2" injection packer with 2-3/8" IPC tubing subs, upper and lower profile nipples, and on/off tool on 2-3/8" work string. Set packer @ +/-6550'. Release on/off tool and pressure test casing to 500 psi. POOH and LD 2-3/8" work string
- **Day 16:** PU & RIH w/2-3/8" IPC injection tubing and on/off tool. Circulate packer fluid and latch onto packer with on/off tool. ND BOPs and NU WH. Pressure test casing to 500 psi. RDMO SR

Day 17: Perform MIT test for NM OCD. Place well on injection

## **Current Wellbore Diagram**



#### **Proposed Wellbore Diagram**