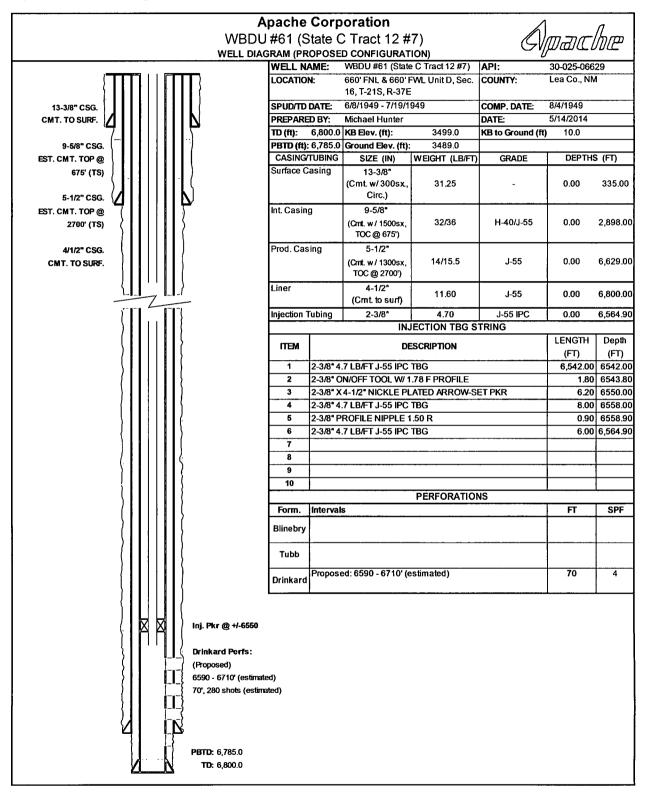

/ treating packer on 2-3/8" work string. Set packer @ +/-6550'

MIRU acidizers. Acidize the Drinkard w/10,000 gals 15% HCl and rock salt in 3 equal stages @ +/-8 BPM. Release packer. Wash out salt. POOH

•

- **Day 15:** PU and RIH with 4-1/2" injection packer with 2-3/8" IPC tubing subs, upper and lower profile nipples, and on/off tool on 2-3/8" work string. Set packer @ +/-6550'. Release on/off tool and pressure test casing to 500 psi. POOH and LD 2-3/8" work string
- **Day 16:** PU & RIH w/2-3/8" IPC injection tubing and on/off tool. Circulate packer fluid and latch onto packer with on/off tool. ND BOPs and NU WH. Pressure test casing to 500 psi. RDMO SR

Day 17: Perform MIT test for NM OCD. Place well on injection

## **Current Wellbore Diagram**



#### **Proposed Wellbore Diagram**