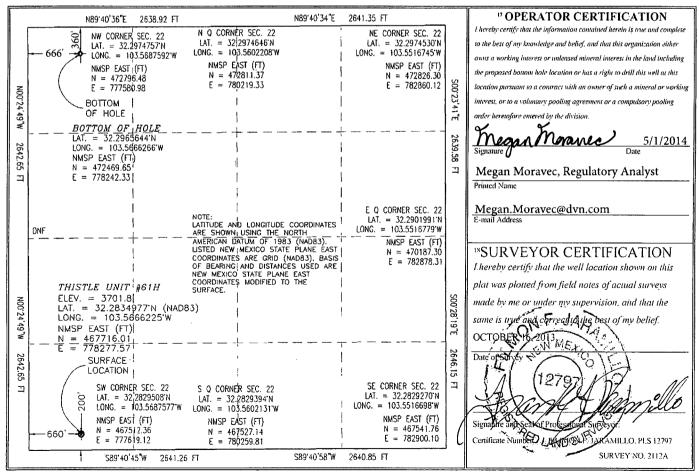

MAY 1 6 2014

☐ AMENDED REPORT

| I Mine. (202) 470-240   | / Las. (202) 4/       |                                       |              |                       |                |                       |                  |                          |                        |  |
|-------------------------|-----------------------|---------------------------------------|--------------|-----------------------|----------------|-----------------------|------------------|--------------------------|------------------------|--|
|                         |                       | V                                     | ELL LO       | <b>DCATIO</b>         | N AND ACR      | EAGE DEDIC            | CATION RIA       | T                        |                        |  |
| <sup>1</sup> API Number |                       |                                       |              | <sup>2</sup> Pool Cod | Pool Name      |                       |                  |                          |                        |  |
| 30-025-41487            |                       |                                       |              | 59900                 |                | Triple X; Bone Spring |                  |                          |                        |  |
| 4 Property Code         |                       | <sup>5</sup> Property Name            |              |                       |                |                       |                  | <sup>6</sup> Well Number |                        |  |
| 30884                   |                       | THISTLE UNIT                          |              |                       |                |                       |                  |                          | 61H                    |  |
| <sup>7</sup> OGRID No.  |                       | <sup>3</sup> Operator Name            |              |                       |                |                       |                  |                          | <sup>9</sup> Elevation |  |
| 6137                    |                       | DEVON ENERGY PRODUCTION COMPANY, L.P. |              |                       |                |                       |                  |                          | 3701.8                 |  |
|                         |                       |                                       |              |                       | 10 Surface     | Location              |                  |                          |                        |  |
| UL or lot no.           | Section               | Township                              | Range        | Lot Idn               | Feet from the  | North/South line      | Feet from the    | East/West line           | County                 |  |
| M                       | 22                    | 23 S                                  | 33 E         |                       | 200            | SOUTH                 | 660              | WEST                     | LEA                    |  |
|                         |                       |                                       | " Bo         | ttom Ho               | le Location It | Different From        | n Surface        |                          | •                      |  |
| UL or lot no.           | Section               | Township                              | Range        | Lot Idn               | Feet from the  | North/South line      | Feet from the    | East/West line           | County                 |  |
| D                       | 22                    | 23 S                                  | 33 E         |                       | 3601177        | NORTH                 | Feet from the 12 | WEST                     | LEA                    |  |
| 12 Dedicated Acre       | <sup>13</sup> Joint o | r Infill 14 C                         | onsolidation | Code 13 O             | rder No.       | <b></b>               | ·                |                          |                        |  |
| 160                     |                       |                                       |              |                       |                |                       |                  |                          |                        |  |