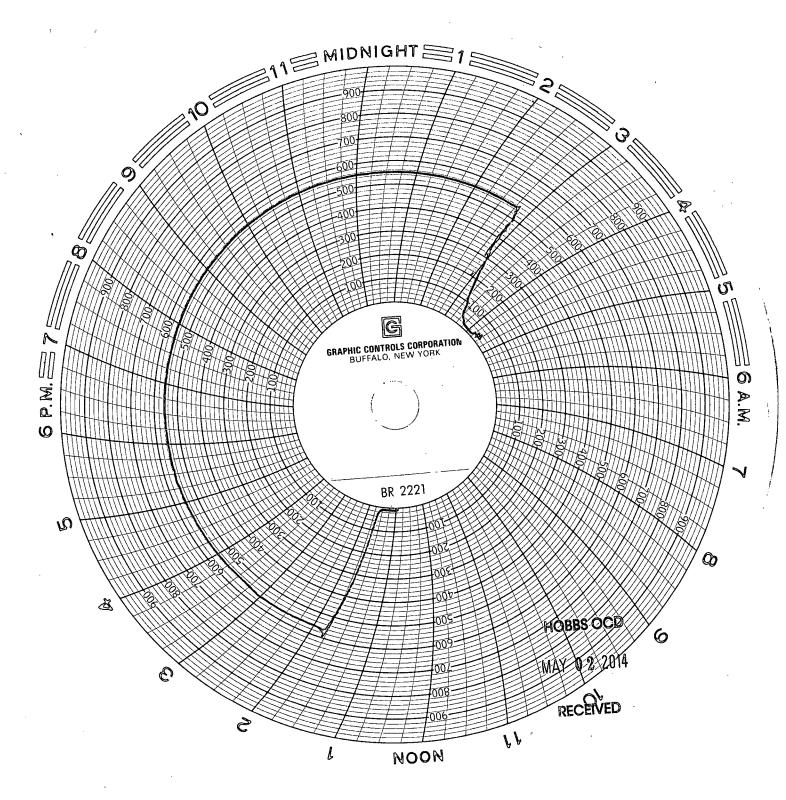

| Office District II  1625 N. French Dr., Hobbs, NM 87240 District II  1301 W. Grand Ave., Artesia, NM 88210 District III  1000 Rio Brazos Rd., Aztec, NM 87410 District IV  1220 S. St. Francis Dr., Santa Fe, NM  87505  SUNDRY NOTICES AND REPORTS ON WELLS (DO NOT USE THIS FORM FOR PROPOSALS TO DRILL OR TO DEEPEN OR PLOTOPICAL OR DISTRICT RESERVOIR. USE "APPLICATION FOR PERMIT" (FORM C-101) FOR SUCH PROPOSALS.)  1. Type of Well: Oil Well  Gas Well Other  Grand Ave., Artesia, NM 87240  OIL CONSERVATION DIVISION  1220 South St. Francis Dr. Santa Fe, NM 87505  STATE  STATE  FEE  6. State Oil & Gas Lease No.  7. Lease Name or Unit Agreement Name: Saunders SWD  8. Well Number  1 |                |
|--------------------------------------------------------------------------------------------------------------------------------------------------------------------------------------------------------------------------------------------------------------------------------------------------------------------------------------------------------------------------------------------------------------------------------------------------------------------------------------------------------------------------------------------------------------------------------------------------------------------------------------------------------------------------------------------------------|----------------|
| District II  1301 W. Grand Ave., Artesia, NM 88210 District III  1000 Rio Brazos Rd., Aztec, NM 87410  District IV  1220 South St. Francis Dr.  Santa Fe, NM 87505  STATE  FEE  6. State Oil & Gas Lease No.  STATE  FEE  CDO NOT USE THIS FORM FOR PROPOSALS TO DRILL OR TO DEEPEN OR PLUE BACK TO A DIFFERENT RESERVOIR. USE "APPLICATION FOR PERMIT" (FORM C-101) FOR SUCH PROPOSALS.)  1. Type of Well:  8. Well Number                                                                                                                                                                                                                                                                            |                |
| 1220 South St. Francis Dr. District III 1000 Rio Brazos Rd., Aztec, NM 87410 1220 S Sunta Fe, NM 87505  Sundar Fe, NM 87505  SUNDRY NOTICES AND REPORTS ON WELLS (DO NOT USE THIS FORM FOR PROPOSALS TO DRILL OR TO DEEPEN OR PLUE BACK TO A DIFFERENT RESERVOIR. USE "APPLICATION FOR PERMIT" (FORM C-101) FOR SUCH PROPOSALS.)  1. Type of Well:  1220 South St. Francis Dr. Santa Fe, NM 87505  STATE   STATE   FEE  6. State Oil & Gas Lease No.  7. Lease Name or Unit Agreement Name: Saunders SWD  8. Well Number                                                                                                                                                                               | 1              |
| 1000 Rio Brazos Rd., Aztec, NM 87410  District IV 1220 S. St. Francis Dr., Santa Fe, NM 87505  SUNDRY NOTICES AND REPORTS ON WELLS (DO NOT USE THIS FORM FOR PROPOSALS TO DRILL OR TO DEEPEN OR PLUS BACK TO A DIFFERENT RESERVOIR. USE "APPLICATION FOR PERMIT" (FORM C-101) FOR SUCH PROPOSALS.)  1. Type of Well:  Santa Fe, NM 87505  STATE IX FEE  6. State Oil & Gas Lease No.  7. Lease Name or Unit Agreement Name: Saunders SWD  8. Well Number                                                                                                                                                                                                                                               |                |
| 1220 S. St. Francis Dr., Santa Fe, NM 87505  SUNDRY NOTICES AND REPORTS ON WELLS (DO NOT USE THIS FORM FOR PROPOSALS TO DRILL OR TO DEEPEN OR PLUS BACK TO A DIFFERENT RESERVOIR. USE "APPLICATION FOR PERMIT" (FORM C-101) FOR SUCH PROPOSALS.)  1. Type of Well:  8. Well Number                                                                                                                                                                                                                                                                                                                                                                                                                     | <u> </u><br> - |
| SUNDRY NOTICES AND REPORTS ON WELLS  (DO NOT USE THIS FORM FOR PROPOSALS TO DRILL OR TO DEEPEN OR PLUS BACK TO A DIFFERENT RESERVOIR. USE "APPLICATION FOR PERMIT" (FORM C-101) FOR SUCH PROPOSALS.)  1. Type of Well:    APPLICATION FOR PERMIT" (FORM C-101) FOR SUCH   MAY   2014     8. Well Number                                                                                                                                                                                                                                                                                                                                                                                                | 1              |
| PROPOSALS.)  1. Type of Well:  8. Well Number                                                                                                                                                                                                                                                                                                                                                                                                                                                                                                                                                                                                                                                          |                |
| 1 0. Well Hullion                                                                                                                                                                                                                                                                                                                                                                                                                                                                                                                                                                                                                                                                                      |                |
| Oil Well 🔲 Gas Well 🔲 Other 1                                                                                                                                                                                                                                                                                                                                                                                                                                                                                                                                                                                                                                                                          |                |
| 2. Name of Operator 9. OGRID Number                                                                                                                                                                                                                                                                                                                                                                                                                                                                                                                                                                                                                                                                    | 1              |
| Energen Resources Corporation / 162928                                                                                                                                                                                                                                                                                                                                                                                                                                                                                                                                                                                                                                                                 | ┨.             |
| 3. Address of Operator 10. Pool name or Wildcat saunders                                                                                                                                                                                                                                                                                                                                                                                                                                                                                                                                                                                                                                               | $\mathbb{Z}$   |
| 4. Well Location                                                                                                                                                                                                                                                                                                                                                                                                                                                                                                                                                                                                                                                                                       |                |
| Unit Letter M: 660 feet from the South line and 660 feet from the West line                                                                                                                                                                                                                                                                                                                                                                                                                                                                                                                                                                                                                            | ;              |
| Section 4 Township 15 S Range 33 E NMPM County Lea /                                                                                                                                                                                                                                                                                                                                                                                                                                                                                                                                                                                                                                                   | <b> </b>       |
| 11. Elevation (Show whether DR, RKB, RT, GR, etc.)                                                                                                                                                                                                                                                                                                                                                                                                                                                                                                                                                                                                                                                     | 1              |
| 4221'                                                                                                                                                                                                                                                                                                                                                                                                                                                                                                                                                                                                                                                                                                  | <u> </u>       |
| 12. Check Appropriate Box to Indicate Nature of Notice, Report, or Other Data                                                                                                                                                                                                                                                                                                                                                                                                                                                                                                                                                                                                                          |                |
|                                                                                                                                                                                                                                                                                                                                                                                                                                                                                                                                                                                                                                                                                                        |                |
| NOTICE OF INTENTION TO: SUBSEQUENT REPORT OF:                                                                                                                                                                                                                                                                                                                                                                                                                                                                                                                                                                                                                                                          |                |
| PERFORM REMEDIAL WORK  PLUG AND ABANDON  REMEDIAL WORK  ALTERING CASING                                                                                                                                                                                                                                                                                                                                                                                                                                                                                                                                                                                                                                |                |
| TEMPORARILY ABANDON                                                                                                                                                                                                                                                                                                                                                                                                                                                                                                                                                                                                                                                                                    |                |
| PULL OR ALTER CASING                                                                                                                                                                                                                                                                                                                                                                                                                                                                                                                                                                                                                                                                                   |                |
| DOWNHOLE COMMINGLE                                                                                                                                                                                                                                                                                                                                                                                                                                                                                                                                                                                                                                                                                     |                |
|                                                                                                                                                                                                                                                                                                                                                                                                                                                                                                                                                                                                                                                                                                        |                |
| OTHER: OTHER: Pressure test                                                                                                                                                                                                                                                                                                                                                                                                                                                                                                                                                                                                                                                                            | <u>.</u>       |
| 13. Describe proposed or completed operations. (Clearly state all pertinent details, and give pertinent dates, including estimated date of starting any proposed work). SEE RULE 1103. For Multiple Completions: Attach wellbore diagram of proposed completion or recompletion.                                                                                                                                                                                                                                                                                                                                                                                                                       |                |
| Sining IA State                                                                                                                                                                                                                                                                                                                                                                                                                                                                                                                                                                                                                                                                                        |                |
| 4/29/14 - Ran Pressure Test. See attached chart.                                                                                                                                                                                                                                                                                                                                                                                                                                                                                                                                                                                                                                                       |                |
| 3 YPIDGO                                                                                                                                                                                                                                                                                                                                                                                                                                                                                                                                                                                                                                                                                               |                |
|                                                                                                                                                                                                                                                                                                                                                                                                                                                                                                                                                                                                                                                                                                        |                |
|                                                                                                                                                                                                                                                                                                                                                                                                                                                                                                                                                                                                                                                                                                        |                |
|                                                                                                                                                                                                                                                                                                                                                                                                                                                                                                                                                                                                                                                                                                        |                |
| Spud Date: Rig Release Date:                                                                                                                                                                                                                                                                                                                                                                                                                                                                                                                                                                                                                                                                           |                |
| Sput Date. Rig Release Date.                                                                                                                                                                                                                                                                                                                                                                                                                                                                                                                                                                                                                                                                           | _              |
| I hereby certify that the information above is true and complete to the best of my knowledge and belief.                                                                                                                                                                                                                                                                                                                                                                                                                                                                                                                                                                                               | _              |
| SIGNATURE Bunda Halyer TITLE Regulatory Analyst DATE 04/30/2014                                                                                                                                                                                                                                                                                                                                                                                                                                                                                                                                                                                                                                        |                |
| · 1                                                                                                                                                                                                                                                                                                                                                                                                                                                                                                                                                                                                                                                                                                    |                |
| brenda.rathjen@energen.com                                                                                                                                                                                                                                                                                                                                                                                                                                                                                                                                                                                                                                                                             |                |
| Type or print name Brenda F Rathjen E-mail address: PHONE 432-688-3323                                                                                                                                                                                                                                                                                                                                                                                                                                                                                                                                                                                                                                 | -              |
| Type or print name Brenda F Rathjen E-mail address: PHONE 432-688-3323                                                                                                                                                                                                                                                                                                                                                                                                                                                                                                                                                                                                                                 |                |
| Type or print name <u>Brenda F Rathjen</u> E-mail address:PHONE <u>432-688-3323</u>                                                                                                                                                                                                                                                                                                                                                                                                                                                                                                                                                                                                                    |                |

ENERGEN Resources

SAUNDERS\*ISWD

API\*30-025-01225

LLO'FSL/LLO'FWL/WL-M/Sec4/155

LLO'FSL/LLO'FWL/WL-M/Sec4/155

H29/2014 560\*CP to 550\*CP in 32 Min

WO tubing

LEA CO, N.M.