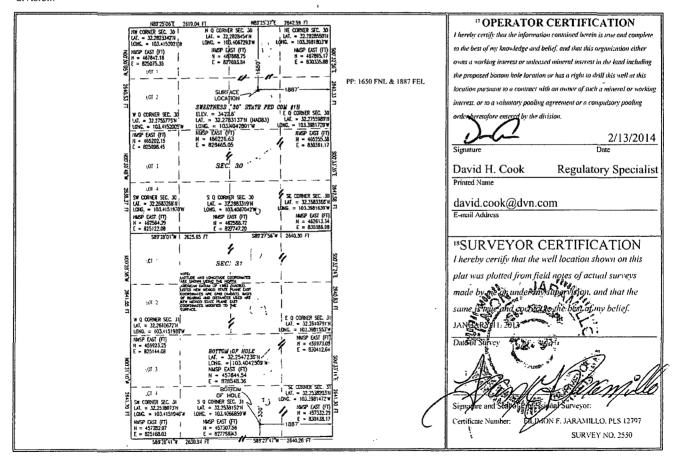

Santa Fe, NM 87505

☐ AMENDED REPORT

WELL LOCATION AND ACREAGE DEDICATION PLAT

| 30-025-4             | 1864 96341       | CINTA RUTA: DE     | LAWARA |  |  |  |
|----------------------|------------------|--------------------|--------|--|--|--|
| Property Code 313300 | SWEETNESS:       | Well Number<br>1 H |        |  |  |  |
| OGRID No.            | 3 O <sub>1</sub> | 8 Operator Name    |        |  |  |  |
| 6137                 | DEVON ENERGY PRO | 3422.6             |        |  |  |  |

|                                                  |               |                  |               |            | <sup>™</sup> Surface | Location               |                    |                        |               |  |
|--------------------------------------------------|---------------|------------------|---------------|------------|----------------------|------------------------|--------------------|------------------------|---------------|--|
| UL or lot no.<br>G                               | Section<br>30 | Township<br>23 S | Range<br>35 E | Lot Idn    | Feet from the 1650   | North/South line NORTH | Feet from the 1887 | East/West line<br>EAST | County<br>LEA |  |
| " Bottom Hole Location If Different From Surface |               |                  |               |            |                      |                        |                    |                        |               |  |
| UL or lot no.                                    | Section       | Township         | Range         | Lot ldn    | Feet from the        | North/South line       | Feet from the      | East/West line         | County        |  |
| 0                                                | 31            | 23 S             | 35 E          |            | 330                  | SOUTH                  | 1887               | EAST                   | LEA           |  |
| <sup>12</sup> Dedicated Acres                    | 5 E Joint of  | r Infill 14 C    | Consolidation | Code 15 Or | der No.              |                        | •                  |                        |               |  |

No allowable will be assigned to this completion until all interests have been consolidated or a non-standard unit has been approved by the division.

010 50 100 200 SCALE 1" = 100'

EL. 3436.2'

DIRECTIONS TO LOCATION
FROM THE INTERSECTION OF CR 21 (DELAWARE BASIN ROAD) AND
ANTELOPE ROAD CO EAST ON CR 21 APPROX. 4.2 MILES TO A LEASE
ROAD ON RICHT (SOUTH), CO SOUTH ON LEASE ROAD APPROX. 3.0
MILES, TURN RIGHT (WEST) AT FRAC POND. GO WEST APPROX. 1.0
MILES TO AN EXISTING PAD, AT SOUTHEAST CORNER OF PAD FOLLOW
ROAD LATHS 3216.5' TO LOCATION.