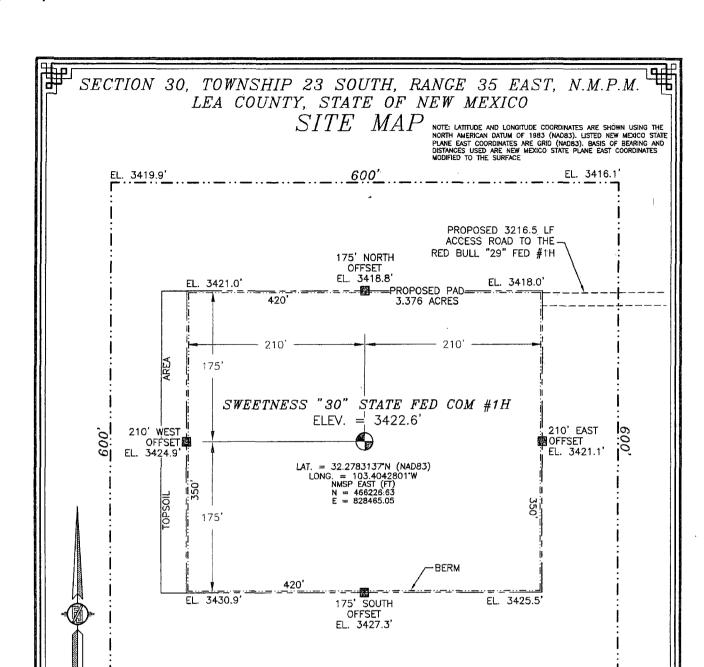

DEVON ENERGY PRODUCTION COMPANY, L.P.

SWEETNESS "30" STATE FED COM #1H

LOCATED 1650 FT. FROM THE NORTH LINE

AND 1887 FT. FROM THE EAST LINE OF

SECTION 30, TOWNSHIP 23 SOUTH,

RANGE 35 EAST, N.M.P.M.

LEA COUNTY, STATE OF NEW MEXICO

JANUARY 11, 2014

SURVEY NO. 2550

EL. 3428.4

MADRON SURVEYING, INC. 301 SOUTH CANAL CARLSBAD, NEW MEXICO

600'