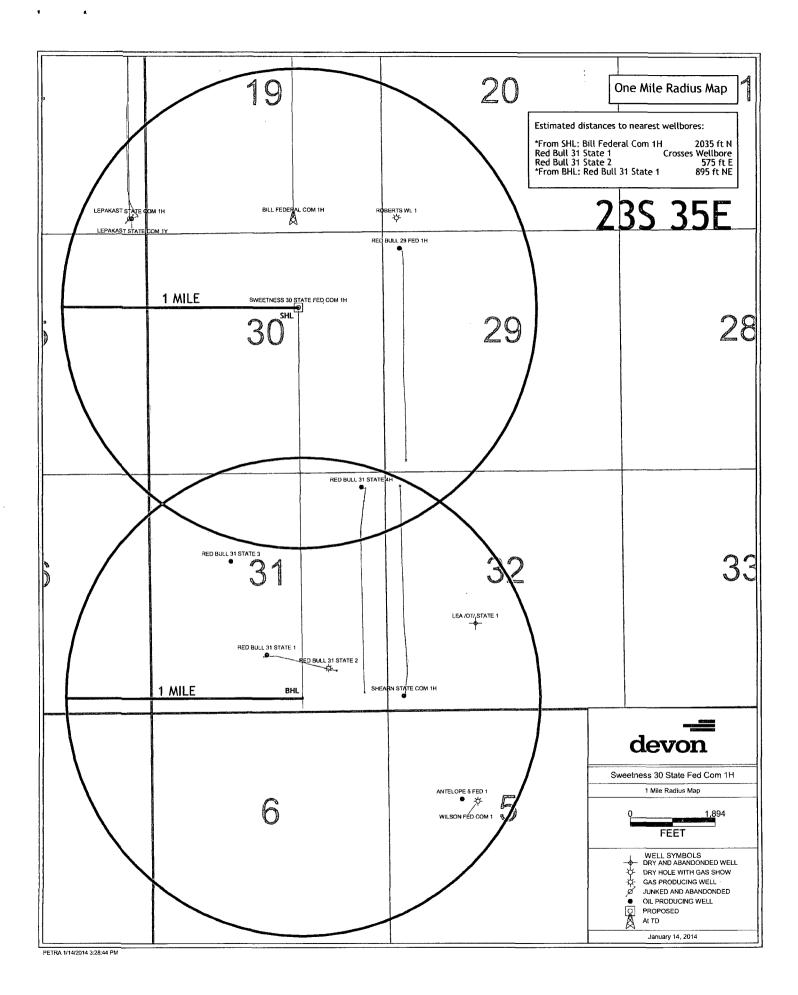

DEVON ENERGY PRODUCTION COMPANY, L.P.

SWEETNESS "30" STATE FED COM #1H

LOCATED 1650 FT. FROM THE NORTH LINE

AND 1887 FT. FROM THE EAST LINE OF

SECTION 30, TOWNSHIP 23 SOUTH,

RANGE 35 EAST, N.M.P.M.

LEA COUNTY, STATE OF NEW MEXICO

## SECTION 30, TOWNSHIP 23 SOUTH, RANGE 35 EAST, N.M.P.M. LEA COUNTY, STATE OF NEW MEXICO LOCATION VERIFICATION MAP

DEVON ENERGY PRODUCTION COMPANY, L.P.

SWEETNESS "30" STATE FED COM #1H

LOCATED 1650 FT. FROM THE NORTH LINE

AND 1887 FT. FROM THE EAST LINE OF

SECTION 30, TOWNSHIP 23 SOUTH,

RANGE 35 EAST, N.M.P.M.

LEA COUNTY, STATE OF NEW MEXICO

JANUARY 11, 2014

SURVEY NO. 2550

MADRON SURVEYING, INC. 301 SOUTH CANAL CARLSBAD, NEW MEXICO