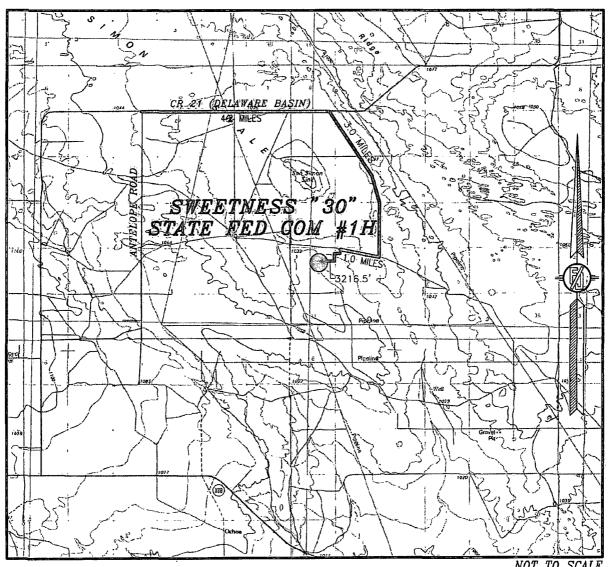

## SECTION 30, TOWNSHIP 23 SOUTH, RANGE 35 EAST, N.M.P.M. LEA COUNTY, STATE OF NEW MEXICO VICINITY MAP

NOT TO SCALE

DEVON ENERGY PRODUCTION COMPANY, L.P. SWEETNESS "30" STATE FED COM #1H LOCATED 1650 FT. FROM THE NORTH LINE AND 1887 FT. FROM THE EAST LINE OF SECTION 30, TOWNSHIP 23 SOUTH, RANGE 35 EAST, N.M.P.M. LEA COUNTY, STATE OF NEW MEXICO

JANUARY 11, 2014

DIRECTIONS TO LOCATION

DIRECTIONS TO LOCATION
FROM THE INTERSECTION OF CR 21 (DELAWARE BASIN ROAD) AND
ANTELOPE ROAD GO EAST ON CR 21 APPROX. 4.2 MILES TO A LEASE
ROAD ON RIGHT (SOUTH), GO SOUTH ON LEASE ROAD APPROX. 3.0
MILES, TURN RIGHT (WEST) AT FRAC POND. GO WEST APPROX. 1.0
MILES TO AN EXISTING PAD, AT SOUTHEAST CORNER OF PAD FOLLOW
ROAD LATHS 3216.5' TO LOCATION.