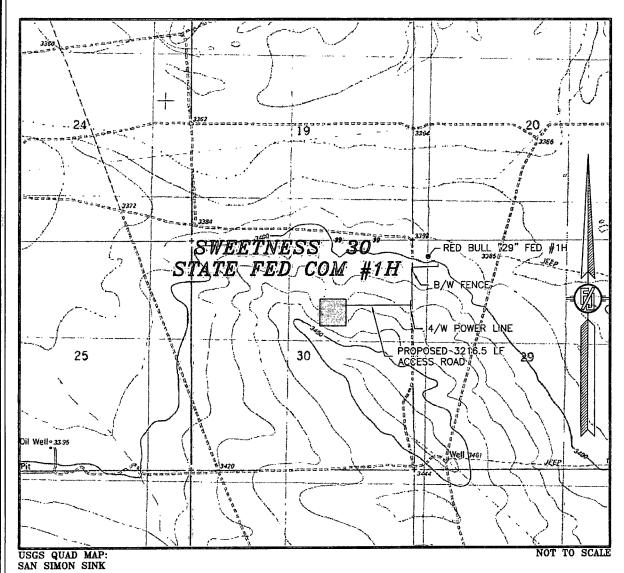

## SECTION 30, TOWNSHIP 23 SOUTH, RANGE 35 EAST, N.M.P.M. LEA COUNTY, STATE OF NEW MEXICO LOCATION VERIFICATION MAP

DEVON ENERGY PRODUCTION COMPANY, L.P.

SWEETNESS "30" STATE FED COM #1H

LOCATED 1650 FT. FROM THE NORTH LINE

AND 1887 FT. FROM THE EAST LINE OF

SECTION 30, TOWNSHIP 23 SOUTH,

RANGE 35 EAST, N.M.P.M.

LEA COUNTY, STATE OF NEW MEXICO

JANUARY 11, 2014

SURVEY NO. 2550

MADRON SURVEYING, INC. 301 SOUTH CANAL CARLSBAD, NEW MEXICO