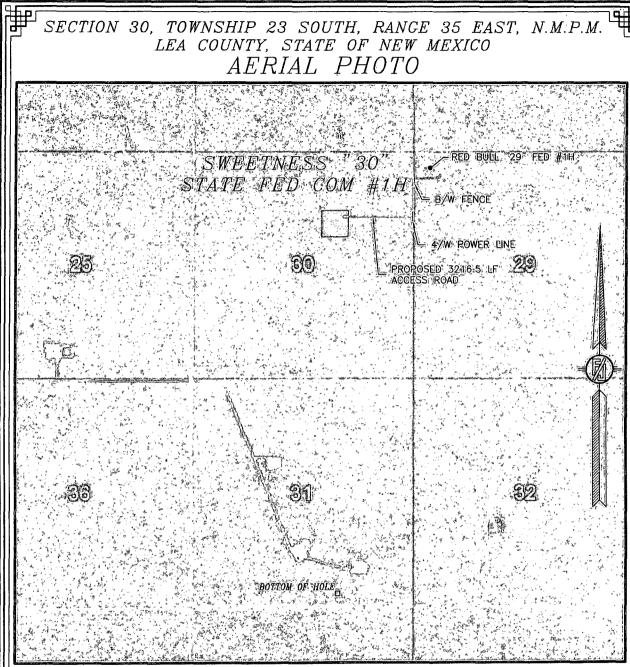

## SECTION 30, TOWNSHIP 23 SOUTH, RANGE 35 EAST, N.M.P.M. LEA COUNTY, STATE OF NEW MEXICO VICINITY MAP

NOT TO SCALE

DEVON ENERGY PRODUCTION COMPANY, L.P. SWEETNESS "30" STATE FED COM #1H LOCATED 1650 FT. FROM THE NORTH LINE AND 1887 FT. FROM THE EAST LINE OF SECTION 30, TOWNSHIP 23 SOUTH, RANGE 35 EAST, N.M.P.M. LEA COUNTY, STATE OF NEW MEXICO

JANUARY 11, 2014

DIRECTIONS TO LOCATION

DIRECTIONS TO LOCATION
FROM THE INTERSECTION OF CR 21 (DELAWARE BASIN ROAD) AND
ANTELOPE ROAD GO EAST ON CR 21 APPROX. 4.2 MILES TO A LEASE
ROAD ON RIGHT (SOUTH), GO SOUTH ON LEASE ROAD APPROX. 3.0
MILES, TURN RIGHT (WEST) AT FRAC POND. GO WEST APPROX. 1.0
MILES TO AN EXISTING PAD, AT SOUTHEAST CORNER OF PAD FOLLOW
ROAD LATHS 3216.5' TO LOCATION.

SURVEY NO. 2550

MADRON SURVEYING, INC. 301 SOUTH CANAL CARLSBAD, NEW MEXICO

NOT TO SCALE AERIAL PHOTO: GOOGLE EARTH MARCH 2012

DEVON ENERGY PRODUCTION COMPANY, L.P. SWEETNESS "30" STATE FED COM #1H LOCATED 1650 FT. FROM THE NORTH LINE AND 1887 FT. FROM THE EAST LINE OF SECTION 30, TOWNSHIP 23 SOUTH, RANGE 35 EAST, N.M.P.M. LEA COUNTY, STATE OF NEW MEXICO