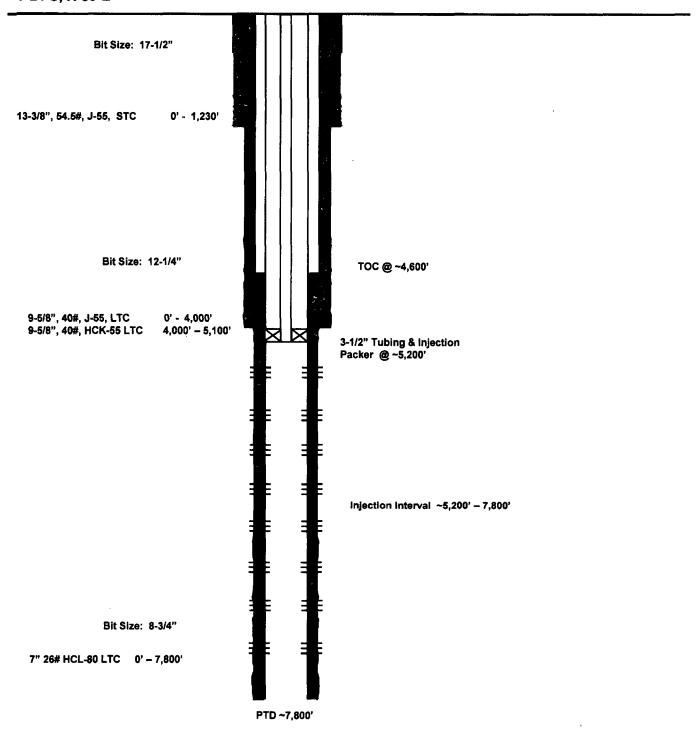

## Dragon 36 State SWD #11 Lea County, New Mexico

720' FNL 1760' FWL Section 36 T-24-S, R-33-E

| Submit I Copy To Appropriate District Office                                                                                                                                                                                                                                                | State of New Me                                        | xico                | Form C-103                              |
|---------------------------------------------------------------------------------------------------------------------------------------------------------------------------------------------------------------------------------------------------------------------------------------------|--------------------------------------------------------|---------------------|-----------------------------------------|
| District I - (575) 393-6161                                                                                                                                                                                                                                                                 | Energy, Minerals and Natural Resources                 |                     | Revised July 18, 2013 WELL API NO.      |
| 1625 N. French Dr., Hobbs, NM 88240<br><u>District II</u> – (575) 748-1283                                                                                                                                                                                                                  | OIL CONSEDUATION DIVISION                              |                     | 30-025-41615                            |
| 811 S. First St., Artesia, NM 88210<br><u>District III</u> – (505) 334-6178                                                                                                                                                                                                                 | OIL CONSERVATION DIVISION 1220 South St. Francis Dr.   |                     | 5. Indicate Type of Lease               |
| 1000 Rio Brazos Rd., Aztec, NM 87410                                                                                                                                                                                                                                                        | Santa Fe, NM 87505                                     |                     | STATE FEE 6. State Oil & Gas Lease No.  |
| <u>District IV</u> – (505) 476-3460<br>1220 S. St. Francis Dr., Santa Fe, NM<br>87505                                                                                                                                                                                                       |                                                        |                     | 6. State Off & Gas Lease No.            |
| SUNDRY NOTICES AND REPORTS ON WELLS (DO NOT USE THIS FORM FOR PROPOSALS TO DRILL OR TO DEEPEN OR PLUG BACK TO A                                                                                                                                                                             |                                                        |                     | 7. Lease Name or Unit Agreement Name    |
| DIFFERENT RESERVOIR. USE "APPLICATION FOR PERMIT" (FORM C-101) FOR SUCH PROPOSALS.)                                                                                                                                                                                                         |                                                        | Dragon 36 State SWD |                                         |
| 1. Type of Well: Oil Well                                                                                                                                                                                                                                                                   | Gas Well Other SVVD Inje                               | CtionPVVetUCD       |                                         |
| Name of Operator     EOG Resources, Inc.                                                                                                                                                                                                                                                    |                                                        | MAY 2 9 2014        | 9. OGRID Number<br>7377                 |
| 3. Address of Operator P.O. Box 2267 Midland, TX 79702                                                                                                                                                                                                                                      |                                                        |                     | 10. Pool name or Wildcat SWD; Delaware  |
| 4 Well Location                                                                                                                                                                                                                                                                             |                                                        | RECEIVED            |                                         |
| Unit Letter C :                                                                                                                                                                                                                                                                             | 720 feet from the North Township 24S Ra                | line and            | 1760feet from theline   NMPM County Lea |
| Section                                                                                                                                                                                                                                                                                     | 11. Elevation (Show whether DR,                        | <u> </u>            | · · · · · · · · · · · · · · · · · · ·   |
|                                                                                                                                                                                                                                                                                             | 3521' GR                                               | <del></del>         |                                         |
| 12. Check Appropriate Box to Indicate Nature of Notice, Report or Other Data                                                                                                                                                                                                                |                                                        |                     |                                         |
| NOTICE OF IN                                                                                                                                                                                                                                                                                | NTENTION TO:                                           | l sue               | SSEQUENT REPORT OF:                     |
| PERFORM REMEDIAL WORK                                                                                                                                                                                                                                                                       | ☐ PLUG AND ABANDON ☐ REMEDIAL WORK ☐ ALTERING CASING ☐ |                     |                                         |
| TEMPORARILY ABANDON                                                                                                                                                                                                                                                                         | CHANGE PLANS   ☐ COMMENCE DRI                          |                     |                                         |
| PULL OR ALTER CASING DOWNHOLE COMMINGLE                                                                                                                                                                                                                                                     | MULTIPLE COMPL CASING/CEMENT JOB                       |                     | IT JOB L                                |
| CLOSED-LOOP SYSTEM                                                                                                                                                                                                                                                                          |                                                        |                     |                                         |
| OTHER:                                                                                                                                                                                                                                                                                      |                                                        | OTHER:              |                                         |
| 13. Describe proposed or completed operations. (Clearly state all pertinent details, and give pertinent dates, including estimated date of starting any proposed work). SEE RULE 19.15.7.14 NMAC. For Multiple Completions: Attach wellbore diagram of proposed completion or recompletion. |                                                        |                     |                                         |
| EOG Resources, Inc. proposes to change the approved casing design from a 3 string to a 2 string for this well as follows:                                                                                                                                                                   |                                                        |                     |                                         |
| 1. Drill 12.1/4" hole size to 1220' using EW mud                                                                                                                                                                                                                                            |                                                        |                     |                                         |
| 1. Drill 12-1/4" hole size to 1230' using FW mud. 2. Run and cement 9-5/8", 40#, J55 STC casing and cement to surface.                                                                                                                                                                      |                                                        |                     |                                         |
| 3. Drill 8-3/4" hole to TD at 7800' using Oil Base mud.                                                                                                                                                                                                                                     |                                                        |                     |                                         |
| 4. Run 7", 26# HCL-80 LTC casing w/ DV tool w/ ECP at 5100".                                                                                                                                                                                                                                |                                                        |                     |                                         |
| 5. Cement via 2 stage to surface.                                                                                                                                                                                                                                                           |                                                        |                     |                                         |
| No other changes to the approved APD are necessary. Anticipated spud date is 6/6/14.                                                                                                                                                                                                        |                                                        |                     |                                         |
|                                                                                                                                                                                                                                                                                             |                                                        |                     |                                         |
| Spud Date:                                                                                                                                                                                                                                                                                  | Rig Release Da                                         | te:                 |                                         |
| <u> </u>                                                                                                                                                                                                                                                                                    | <u></u>                                                | L.,                 | <del></del>                             |
| I hereby certify that the information above is true and complete to the best of my knowledge and belief.                                                                                                                                                                                    |                                                        |                     |                                         |
| $\mathcal{L}_{\alpha}$                                                                                                                                                                                                                                                                      | Peg                                                    | ulaton, Analys      | st 5/30/14                              |
| SIGNATURE The Wa                                                                                                                                                                                                                                                                            | TILE                                                   | ulatory Analys      | DATE                                    |
| Type or print name Stan Wagne                                                                                                                                                                                                                                                               | E-mail address                                         | :                   | PHONE: 432-686-3689                     |
| For State Use Only                                                                                                                                                                                                                                                                          | Pet                                                    | roleum Engin        | out ach in                              |
| APPROVED BY:                                                                                                                                                                                                                                                                                |                                                        |                     |                                         |
| APPROVAL POR DRILLING ONLY                                                                                                                                                                                                                                                                  |                                                        |                     |                                         |
| CHNNOT DISPOSE UNTIL DISPOSAL                                                                                                                                                                                                                                                               |                                                        |                     |                                         |
|                                                                                                                                                                                                                                                                                             | UILDER ITAG BE                                         | ien A-M             | PROVED BY OCD GANTA PE                  |
|                                                                                                                                                                                                                                                                                             |                                                        |                     | JUN 0 2 2014                            |