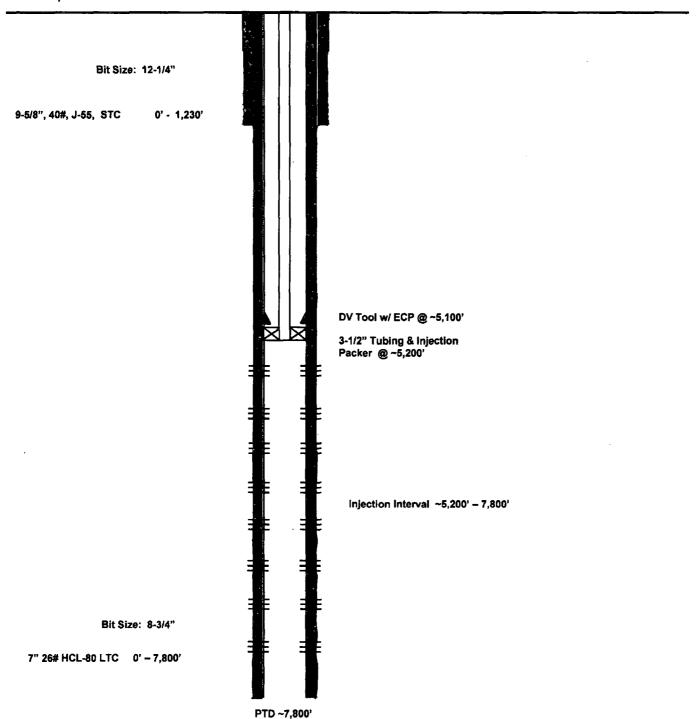

## Dragon 36 State SWD #11 Lea County, New Mexico Revised Proposed Wellbore

720' FNL 1760' FWL Section 36 T-24-S, R-33-E

API: 30-025-41615

KB: 3551' GL: 3521'

## **Proposed Wellbore**

API: 30-025-41615

KB: 3551' GL: 3521'

| Submit I Copy To Appropriate District Office                                                                                                                                                                                                                                                | State of New Me                                        | xico                | Form C-103                              |
|---------------------------------------------------------------------------------------------------------------------------------------------------------------------------------------------------------------------------------------------------------------------------------------------|--------------------------------------------------------|---------------------|-----------------------------------------|
| District I - (575) 393-6161                                                                                                                                                                                                                                                                 | Energy, Minerals and Natural Resources                 |                     | Revised July 18, 2013 WELL API NO.      |
| 1625 N. French Dr., Hobbs, NM 88240<br><u>District II</u> – (575) 748-1283                                                                                                                                                                                                                  | OIL CONSEDUATION DIVISION                              |                     | 30-025-41615                            |
| 811 S. First St., Artesia, NM 88210<br><u>District III</u> – (505) 334-6178                                                                                                                                                                                                                 | OIL CONSERVATION DIVISION 1220 South St. Francis Dr.   |                     | 5. Indicate Type of Lease               |
| 1000 Rio Brazos Rd., Aztec, NM 87410                                                                                                                                                                                                                                                        | Santa Fe, NM 87505                                     |                     | STATE FEE 6. State Oil & Gas Lease No.  |
| <u>District IV</u> – (505) 476-3460<br>1220 S. St. Francis Dr., Santa Fe, NM<br>87505                                                                                                                                                                                                       |                                                        |                     | 6. State Off & Gas Lease No.            |
| SUNDRY NOTICES AND REPORTS ON WELLS (DO NOT USE THIS FORM FOR PROPOSALS TO DRILL OR TO DEEPEN OR PLUG BACK TO A                                                                                                                                                                             |                                                        |                     | 7. Lease Name or Unit Agreement Name    |
| DIFFERENT RESERVOIR. USE "APPLICATION FOR PERMIT" (FORM C-101) FOR SUCH PROPOSALS.)                                                                                                                                                                                                         |                                                        | Dragon 36 State SWD |                                         |
| 1. Type of Well: Oil Well                                                                                                                                                                                                                                                                   | Gas Well Other SVVD Inje                               | CtionPVVetUCD       |                                         |
| Name of Operator     EOG Resources, Inc.                                                                                                                                                                                                                                                    |                                                        | MAY 2 9 2014        | 9. OGRID Number<br>7377                 |
| 3. Address of Operator P.O. Box 2267 Midland, TX 79702                                                                                                                                                                                                                                      |                                                        |                     | 10. Pool name or Wildcat SWD; Delaware  |
| 4 Well Location                                                                                                                                                                                                                                                                             |                                                        | RECEIVED            |                                         |
| Unit Letter C :                                                                                                                                                                                                                                                                             | 720 feet from the North Township 24S Ra                | line and            | 1760feet from theline   NMPM County Lea |
| Section                                                                                                                                                                                                                                                                                     | 11. Elevation (Show whether DR,                        | <u> </u>            | · · · · · · · · · · · · · · · · · · ·   |
|                                                                                                                                                                                                                                                                                             | 3521' GR                                               | <del></del>         |                                         |
| 12. Check Appropriate Box to Indicate Nature of Notice, Report or Other Data                                                                                                                                                                                                                |                                                        |                     |                                         |
| NOTICE OF IN                                                                                                                                                                                                                                                                                | NTENTION TO:                                           | l sue               | SSEQUENT REPORT OF:                     |
| PERFORM REMEDIAL WORK                                                                                                                                                                                                                                                                       | ☐ PLUG AND ABANDON ☐ REMEDIAL WORK ☐ ALTERING CASING ☐ |                     |                                         |
| TEMPORARILY ABANDON                                                                                                                                                                                                                                                                         | CHANGE PLANS   ☐ COMMENCE DRI                          |                     |                                         |
| PULL OR ALTER CASING DOWNHOLE COMMINGLE                                                                                                                                                                                                                                                     | MULTIPLE COMPL CASING/CEMENT JOB                       |                     | IT JOB L                                |
| CLOSED-LOOP SYSTEM                                                                                                                                                                                                                                                                          |                                                        |                     |                                         |
| OTHER:                                                                                                                                                                                                                                                                                      |                                                        | OTHER:              |                                         |
| 13. Describe proposed or completed operations. (Clearly state all pertinent details, and give pertinent dates, including estimated date of starting any proposed work). SEE RULE 19.15.7.14 NMAC. For Multiple Completions: Attach wellbore diagram of proposed completion or recompletion. |                                                        |                     |                                         |
| EOG Resources, Inc. proposes to change the approved casing design from a 3 string to a 2 string for this well as follows:                                                                                                                                                                   |                                                        |                     |                                         |
| 1. Drill 12.1/4" hole size to 1220' using EW mud                                                                                                                                                                                                                                            |                                                        |                     |                                         |
| 1. Drill 12-1/4" hole size to 1230' using FW mud. 2. Run and cement 9-5/8", 40#, J55 STC casing and cement to surface.                                                                                                                                                                      |                                                        |                     |                                         |
| 3. Drill 8-3/4" hole to TD at 7800' using Oil Base mud.                                                                                                                                                                                                                                     |                                                        |                     |                                         |
| 4. Run 7", 26# HCL-80 LTC casing w/ DV tool w/ ECP at 5100".                                                                                                                                                                                                                                |                                                        |                     |                                         |
| 5. Cement via 2 stage to surface.                                                                                                                                                                                                                                                           |                                                        |                     |                                         |
| No other changes to the approved APD are necessary. Anticipated spud date is 6/6/14.                                                                                                                                                                                                        |                                                        |                     |                                         |
|                                                                                                                                                                                                                                                                                             |                                                        |                     |                                         |
| Spud Date:                                                                                                                                                                                                                                                                                  | Rig Release Da                                         | te:                 |                                         |
| <u> </u>                                                                                                                                                                                                                                                                                    | <u></u>                                                | L.,                 | <del></del>                             |
| I hereby certify that the information above is true and complete to the best of my knowledge and belief.                                                                                                                                                                                    |                                                        |                     |                                         |
| $\mathcal{L}_{\alpha}$                                                                                                                                                                                                                                                                      | Peg                                                    | ulaton, Analys      | st 5/30/14                              |
| SIGNATURE The Wa                                                                                                                                                                                                                                                                            | TILE                                                   | ulatory Analys      | DATE                                    |
| Type or print name Stan Wagne                                                                                                                                                                                                                                                               | E-mail address                                         | :                   | PHONE: 432-686-3689                     |
| For State Use Only                                                                                                                                                                                                                                                                          | Pet                                                    | roleum Engin        | out ach in                              |
| APPROVED BY:                                                                                                                                                                                                                                                                                |                                                        |                     |                                         |
| APPROVAL POR DRILLING ONLY                                                                                                                                                                                                                                                                  |                                                        |                     |                                         |
| CHNNOT DISPOSE UNTIL DISPOSAL                                                                                                                                                                                                                                                               |                                                        |                     |                                         |
|                                                                                                                                                                                                                                                                                             | UILDER ITAG BE                                         | ien A-M             | PROVED BY OCD GANTA PE                  |
|                                                                                                                                                                                                                                                                                             |                                                        |                     | JUN 0 2 2014                            |