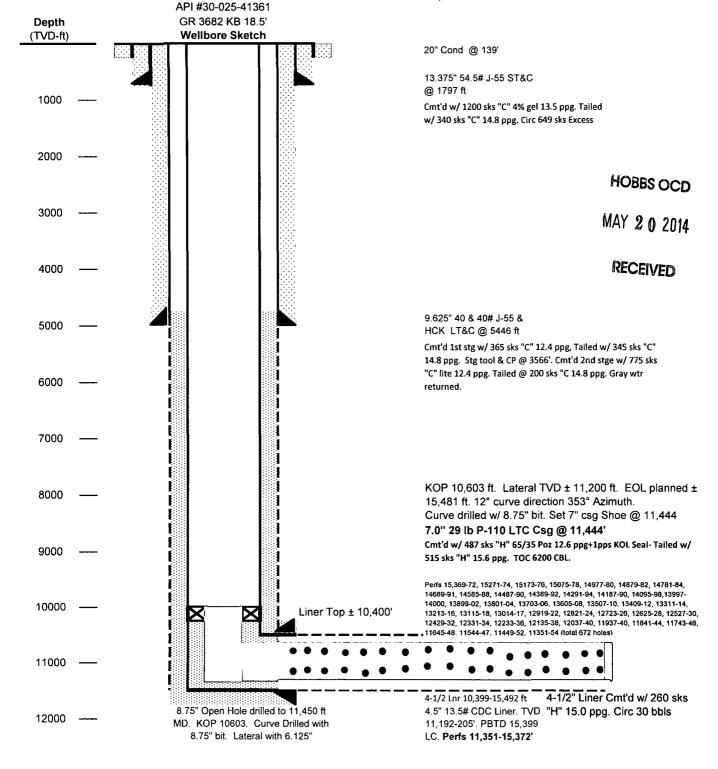

## Gramma 27 State # 1H

Location: Section 27\_T21S\_R34E\_Lea County, New Mexico