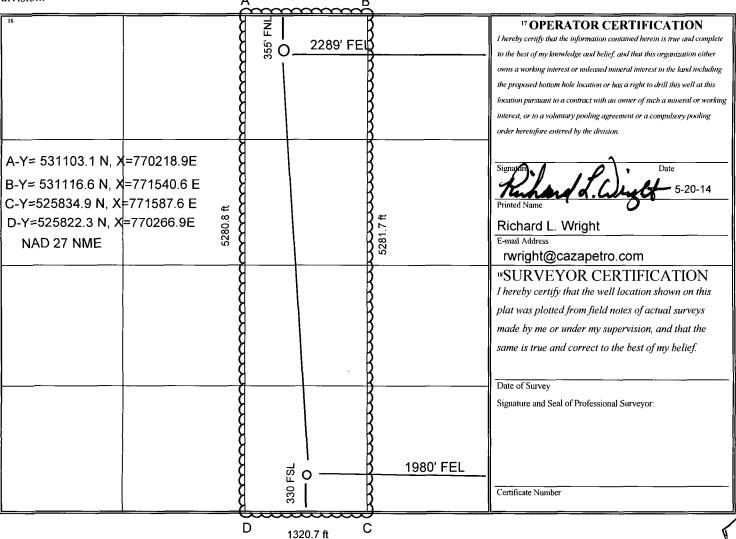

X AMENDED REPORT

District IV 1220 S. St. Francis Dr., Santa Fe, NM 87505 RECEIVED

Phone: (505) 476-3460 Fax: (505) 476-3462 WELL LOCATION AND ACREAGE DEDICATION PLAT <sup>1</sup> API Number <sup>3</sup> Pool Name <sup>2</sup> Pool Code 28435 Grama Rdige; Bone Spring, Northeast 30-025-41361 4 Property Code <sup>5</sup> Property Name Well Number Gramma 27 State 40096 OGRID No. 8 Operator Name <sup>9</sup> Elevation Caza Operating, LLC 249099 3682 GR <sup>10</sup> Surface Location UL or lot no. Section Township Range Lot Idn Feet from the North/South line Feet from the East/West line County 0 27 21 S 34 E 330 South 1980 East Lea <sup>11</sup> Bottom Hole Location If Different From Surface UL or lot no. Feet from the North/South line Feet from the East/West line Section Township Range County North East Lea 21 S 34 E 12 Dedicated Acres <sup>13</sup> Joint or Infill 14 Consolidation Code 160.18

No allowable will be assigned to this completion until all interests have been consolidated or a non-standard unit has been approved by the 1321.7 ft division.

## Gramma 27 State # 1H

Location: Section 27\_T21S\_R34E\_Lea County, New Mexico