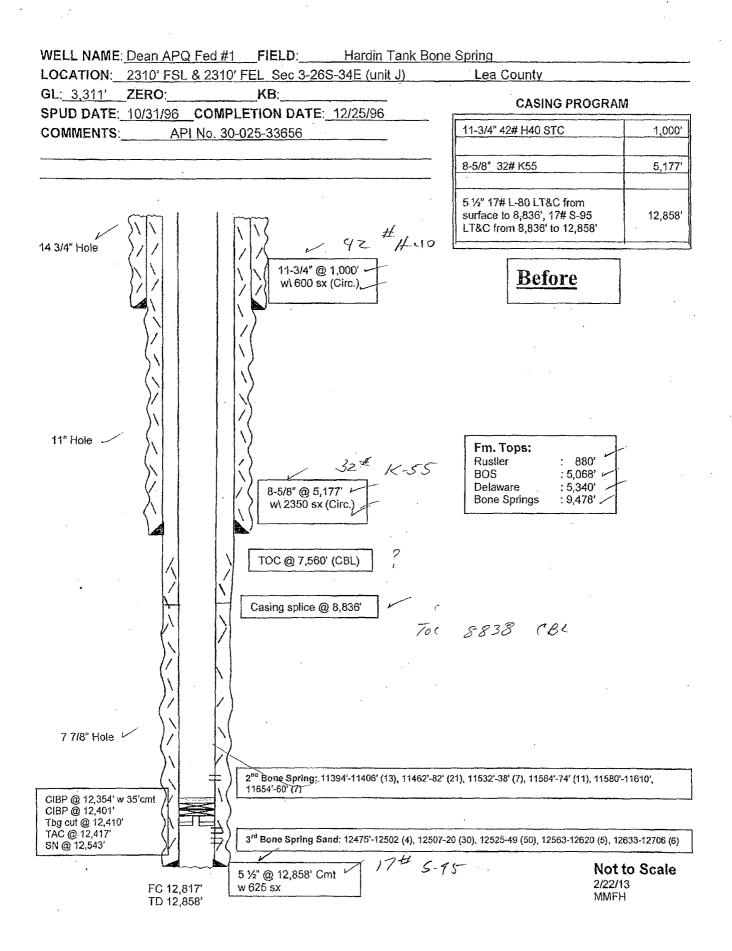

### Additional data for EC transaction #244714 that would not fit on the form

32. Additional remarks, continued SQL
puts a 130 ft plug in between the casing shoe plugs, inside and outside the casing.
7. Perforate at 1,050 ft and spot a 30 sx Class C cement plug from 950 ft to 1,050 ft. This puts a 100 ft plug across the Surface Shoe. WOC and tag plug.
8. Perforate at 60 ft and spot a 20 sx Class C cement plug up to the surface, outside and inside casing.
9. Remove all surface equipment, weld dry hole marker and clean location as per regulations.

1080' Covers T/salt

Schematics attached