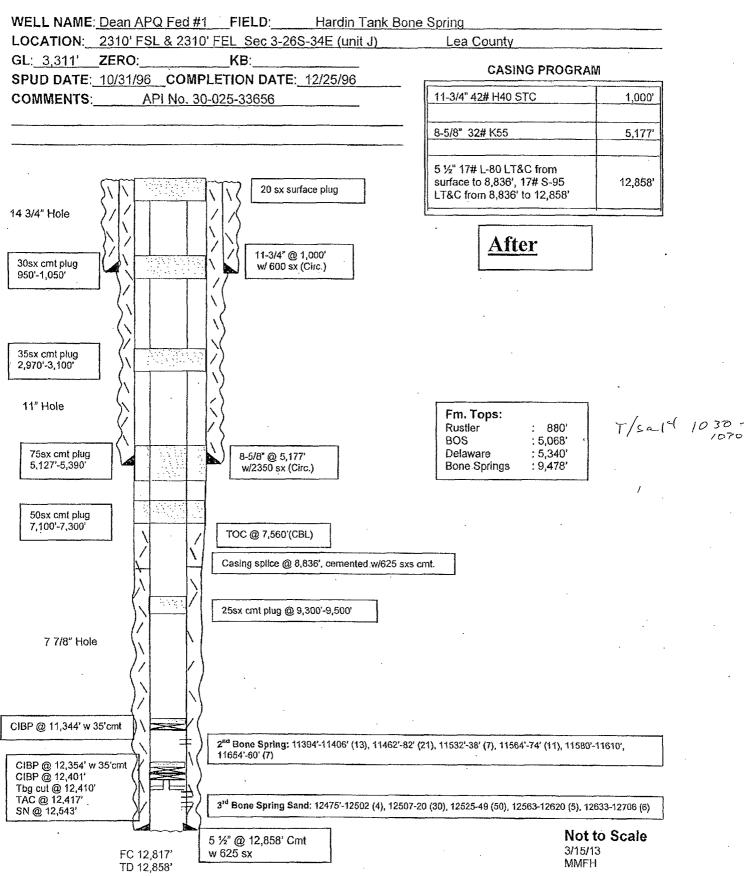

### Additional data for EC transaction #244714 that would not fit on the form

32. Additional remarks, continued SQL
puts a 130 ft plug in between the casing shoe plugs, inside and outside the casing.
7. Perforate at 1,050 ft and spot a 30 sx Class C cement plug from 950 ft to 1,050 ft. This puts a 100 ft plug across the Surface Shoe. WOC and tag plug.
8. Perforate at 60 ft and spot a 20 sx Class C cement plug up to the surface, outside and inside casing.
9. Remove all surface equipment, weld dry hole marker and clean location as per regulations.

1080' Covers T/salt

Schematics attached