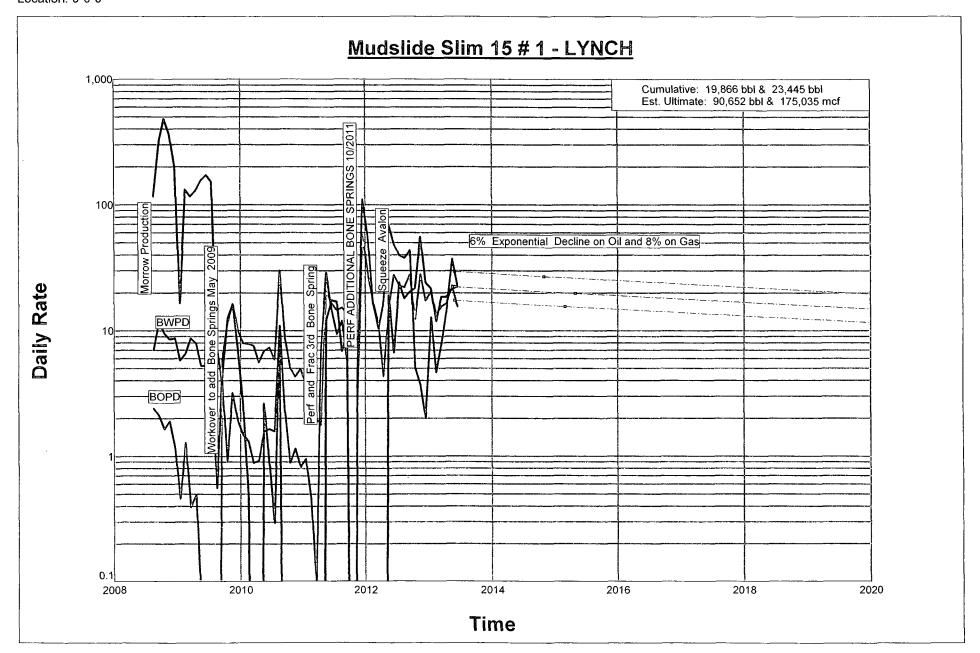

## Rate/Time Graph

Project: U:\My Documents\IHS\PowerTools\Projects v9.2\Caza\_PDP plus 26 Well TOTAL PDP.mdb

Date: 7/25/2013 Time: 11:37 AM

Lease Name: Mudslide Slim 15 (1)

County, ST: LEA, NM Location: 0-0-0

Operator: Caza Petroleum, Inc.

Field Name: LYNCH

Date: 7/25/2013 Time: 11:36 AM