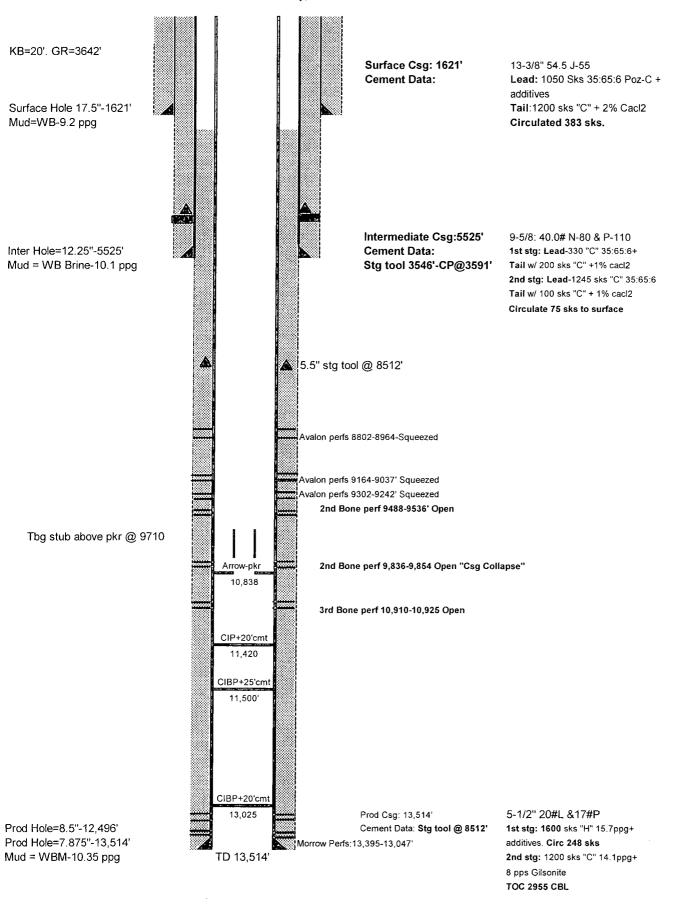

#### Mud Slide Slim 15 Fed # 1-Well Bore Schematic 3-2013

API # 30 025 38469-Lea County, New Mexico