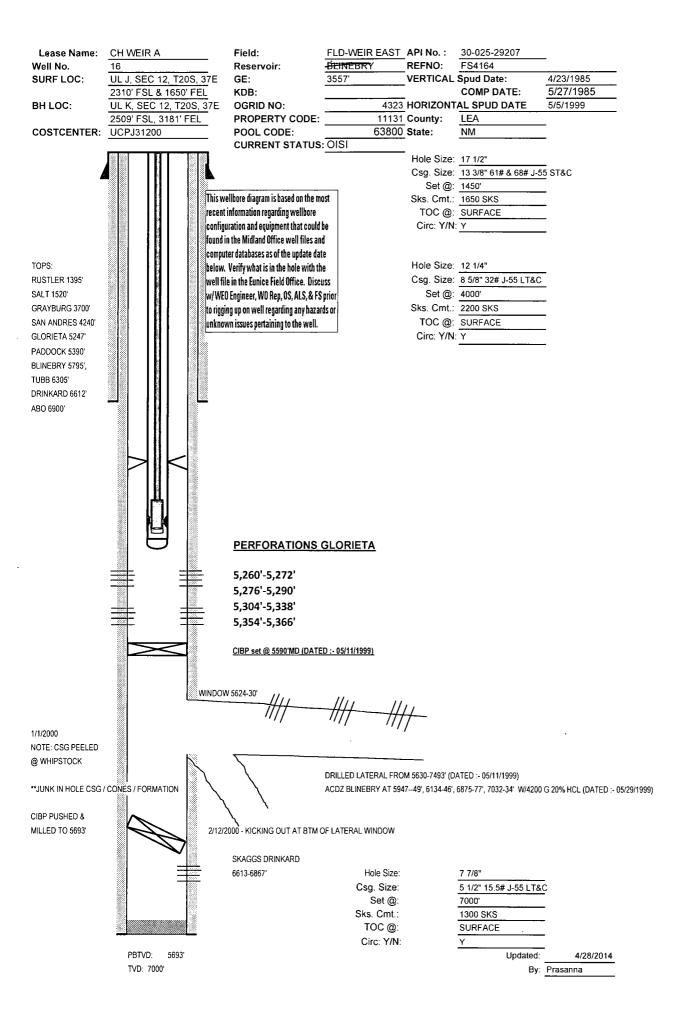

## C.H. WEIR A #16

CHEVRON INTENDS TO RECOMPLETE UPHOLE TO THE SKAGGS; GLORIETA RESERVOIR.

- 1. TEST THE EXISTING BRIDGE PLUG & DUMP 35' OF CEMENT PLUG.
- 2. PERFORATE GLORIETA PERFS 5260-5272, 5276-5290, 5304-5338, 5354-5366 & ACID FRAC THE GLORIETA FORMATION.
- 3. RUN PRODUCTION EQUIPMENT INTO THE WELL & PUT THE WELL ON PRODUCTION.

PLEASE FIND ATTACHED, THE WELLBORE DIAGRAM, AND C-102 PLAT FOR THE GLORIETA FORMATION.