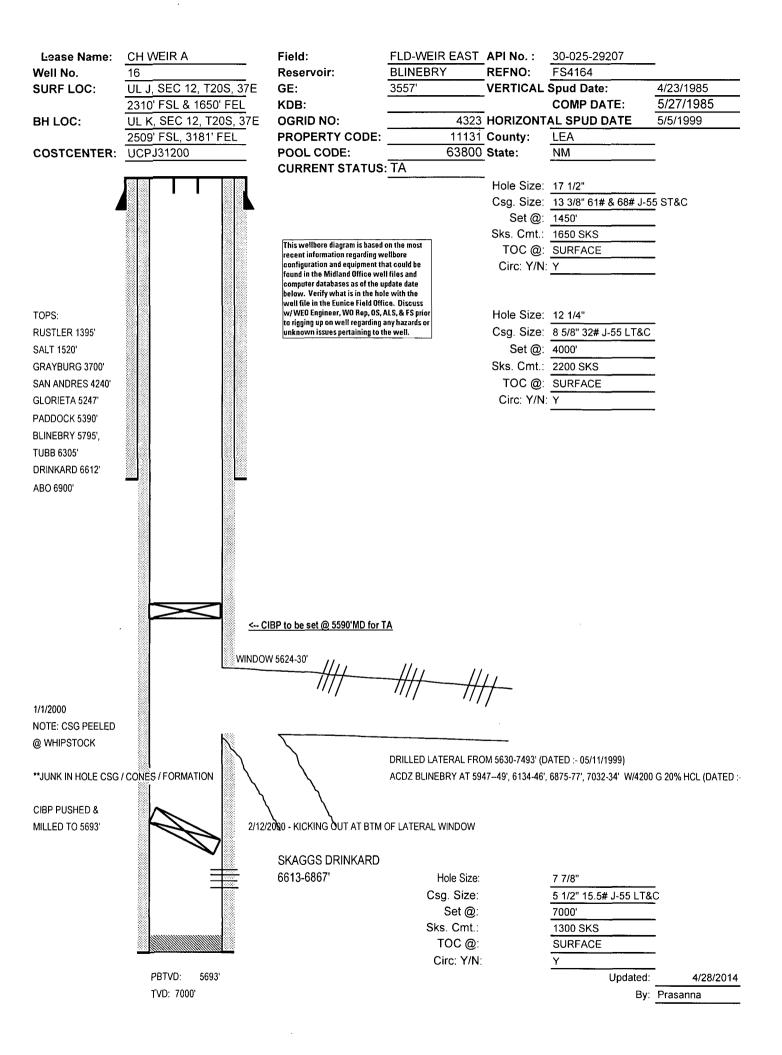

## C.H. WEIR A #16

CHEVRON INTENDS TO RECOMPLETE UPHOLE TO THE SKAGGS; GLORIETA RESERVOIR.

- 1. TEST THE EXISTING BRIDGE PLUG & DUMP 35' OF CEMENT PLUG.
- 2. PERFORATE GLORIETA PERFS 5260-5272, 5276-5290, 5304-5338, 5354-5366 & ACID FRAC THE GLORIETA FORMATION.
- 3. RUN PRODUCTION EQUIPMENT INTO THE WELL & PUT THE WELL ON PRODUCTION.

PLEASE FIND ATTACHED, THE WELLBORE DIAGRAM, AND C-102 PLAT FOR THE GLORIETA FORMATION.