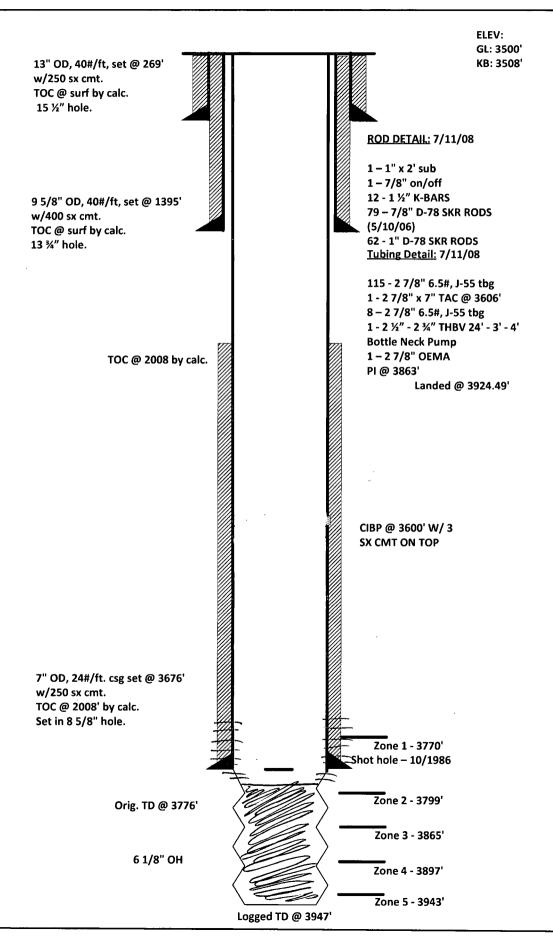

|                                                 |

JUN 09 2014

## **AGU #206**

LEA CO, NM SEC 12, T22S R36E 2310' FSL, 330' FWL API # 30-025-08890







## **AGU #206**

LEA CO, NM SEC 12, T22S R36E 2310' FSL, 330' FWL API # 30-025-08890