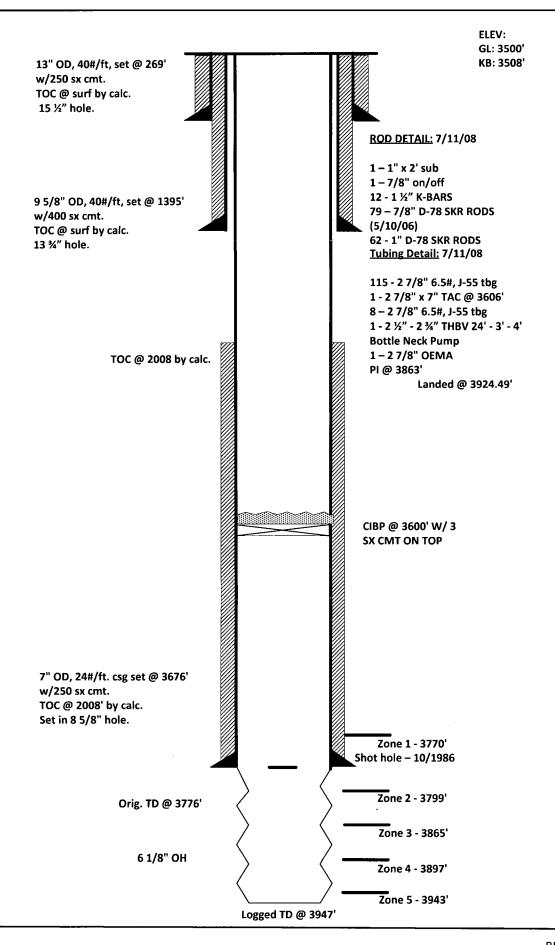

|                                                 |

JUN 09 2014

## **AGU #206**

LEA CO, NM SEC 12, T22S R36E 2310' FSL, 330' FWL API # 30-025-08890







## **AGU #206**

LEA CO, NM SEC 12, T22S R36E 2310' FSL, 330' FWL API # 30-025-08890