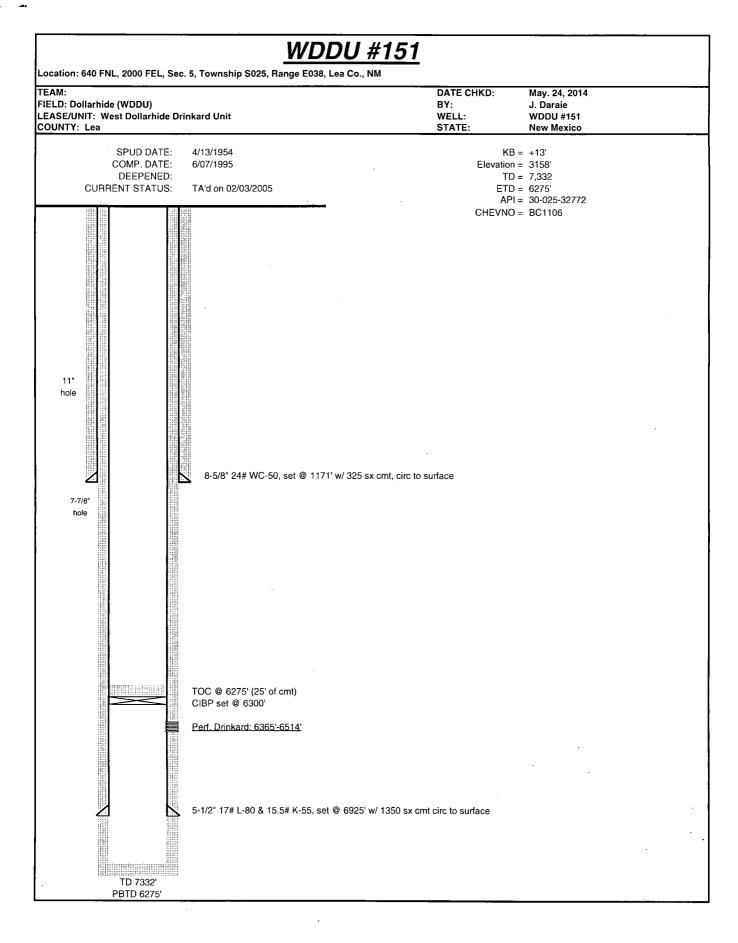

| npletions: Attach wellbore diagram of quired disposal per the  The TA status will expire on 6/29/14. ation to determine pattern development  n of Approval: notify obbs office 24 hours ining WIT Test & Chart  and belief.  DATE 6/2/14  VRON.COM PHONE: 432-687-7415 |