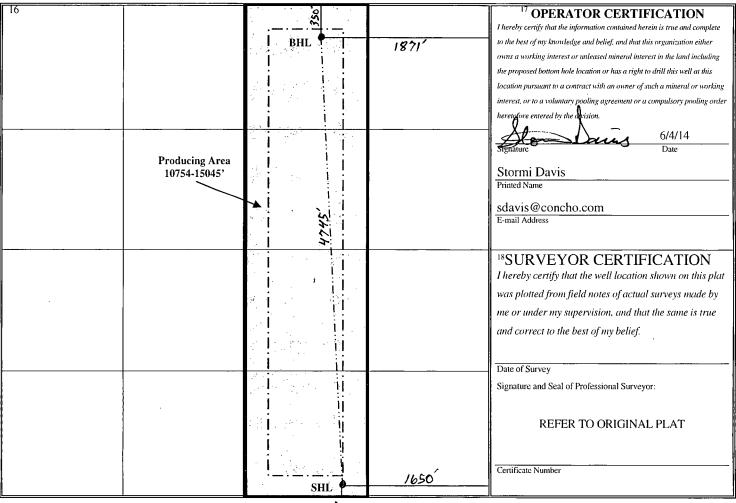

## WELL LOCATION AND ACREAGE DEDICATION PLAT

| <sup>1</sup> API Number    |             |                            | <sup>2</sup> Pool Code |            |                         | <sup>3</sup> Pool Name           |               |                |                          |  |
|----------------------------|-------------|----------------------------|------------------------|------------|-------------------------|----------------------------------|---------------|----------------|--------------------------|--|
| 30-025-41534               |             |                            |                        | 97899      |                         | WC-025 G06 S253206M; Bone Spring |               |                |                          |  |
| <sup>4</sup> Property Code |             | <sup>5</sup> Property Name |                        |            |                         |                                  |               |                | <sup>6</sup> Well Number |  |
| 39881                      |             | Azores Federal             |                        |            |                         |                                  |               |                | 2H                       |  |
| <sup>7</sup> OGRID №.      |             | 8 Operator Name            |                        |            |                         |                                  |               |                | <sup>9</sup> Elevation   |  |
| 217955                     |             | COG Production LLC         |                        |            |                         |                                  |               |                | 3498' GR                 |  |
|                            | •           |                            |                        |            | <sup>10</sup> Surface l | Location                         |               | •              |                          |  |
| UL or lot no.              | Section     | Township                   | Range                  | Lot Idn.   | Feet from the           | North/South line                 | Feet from the | East/West line | County                   |  |
| O                          | 29          | 24S                        | 32E                    |            | 190                     | South                            | 1650          | East           | Lea                      |  |
|                            |             |                            | <sup>11</sup> Bo       | ttom Ho    | le Location If          | Different From                   | n Surface     |                |                          |  |
| UL or lot no.              | Section     | Township                   | Range                  | Lot Idn    | Feet from the           | North/South line                 | Feet from the | East/West line | County                   |  |
| В                          | 29          | 24S                        | 32E                    |            | 350 3 39                | North                            | 1871 67       | 2 East         | Lea                      |  |
| Dedicated Acres            | 13 Joint of | Infill 14 C                | onsolidation           | Code 15 Or | der No.                 |                                  | 751           |                | 1                        |  |
| 160                        |             |                            |                        |            |                         |                                  |               |                |                          |  |