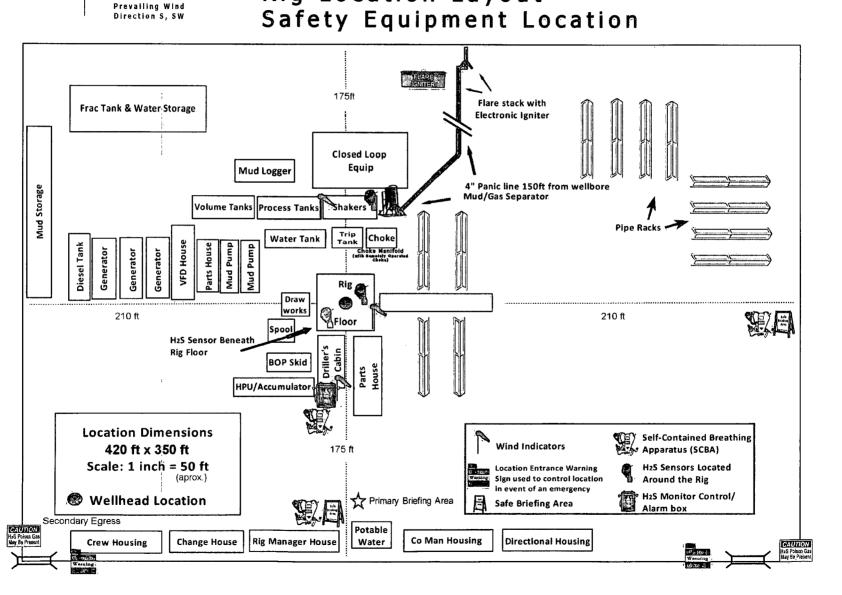

### 1. Well Control Equipment

- A. Flare line
- B. Choke manifold Remotely Operated Choke
- C. Blind rams and pipe rams to accommodate all pipe sizes with properly sized closing unit
- D. Auxiliary equipment may include if applicable: annular preventer and rotating head.
- E. Mud/Gas Separator

### 2. Protective equipment for essential personnel:

A. 30-minute SCBA units located in the doghouse and at briefing areas, as indicated on well site diagram. As it may be difficult to communicate audibly while wearing these units, hand signals shall be utilized.

### 3. H<sub>2</sub>S detection and monitoring equipment:

A. Portable H<sub>2</sub>S monitors positioned on location for best coverage and response. These unites have warning lights and audible sirens when H<sub>2</sub>S levels of 20 PPM are reached. These units are usually capable of detecting SO<sub>2</sub>, which is a byproduct of burning H<sub>2</sub>S.

### 4. Visual warning systems:

- A. Wind direction indicators as shown on well site diagram
- B. Caution/ Danger signs shall be posted on roads providing direct access to locations. Signs will be painted a high visibility yellow with black lettering of sufficient size to be reasonable distance from the immediate location. Bilingual signs will be used when appropriate.

# Devon Energy - Well Pad Rig Location Layout