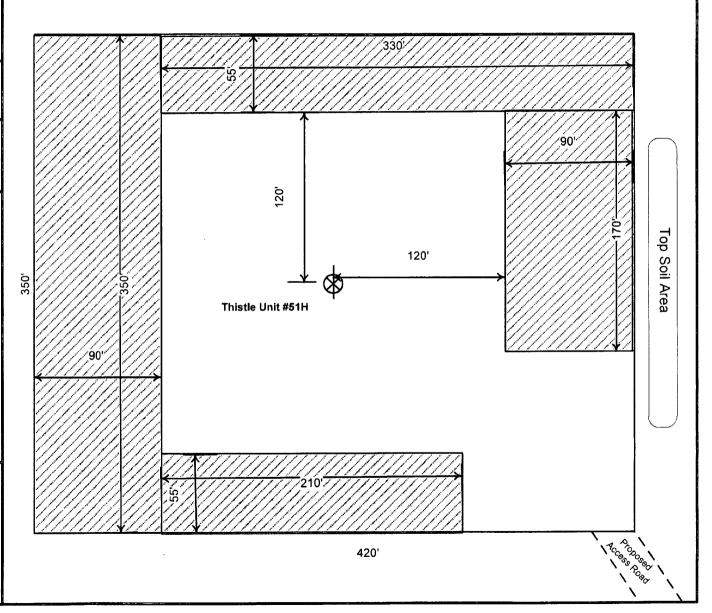

# Proposed Interim Site Reclamation

Devon Energy Production Co. Thistle Unit #51H Sec. 28-T23S-R33E Lea County, NM

Scale: 1in = 60ft.