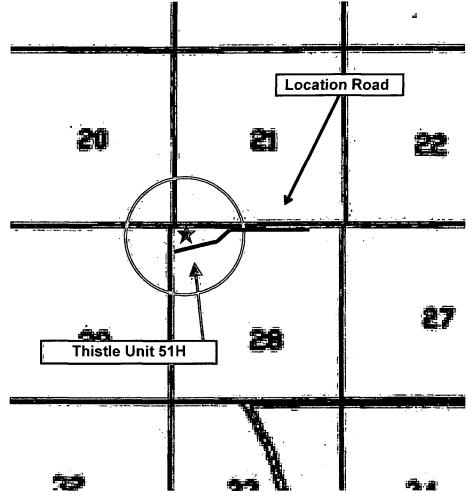

# **Thistle Unit 51H**

This is an open drilling site.  $H_2S$  monitoring equipment and emergency response equipment will be used within 500' of zones known to contain  $H_2S$ , including warning signs, wind indicators and  $H_2S$  monitor.

Assumed 100 ppm :: 3000° (Radius of Square)
100 ppm H2S concentration shall udgger activation of this plan.

# **Assumed 100 ppm ROE = 3000'**

100 ppm H<sub>2</sub>S concentration shall trigger activation of this plan.