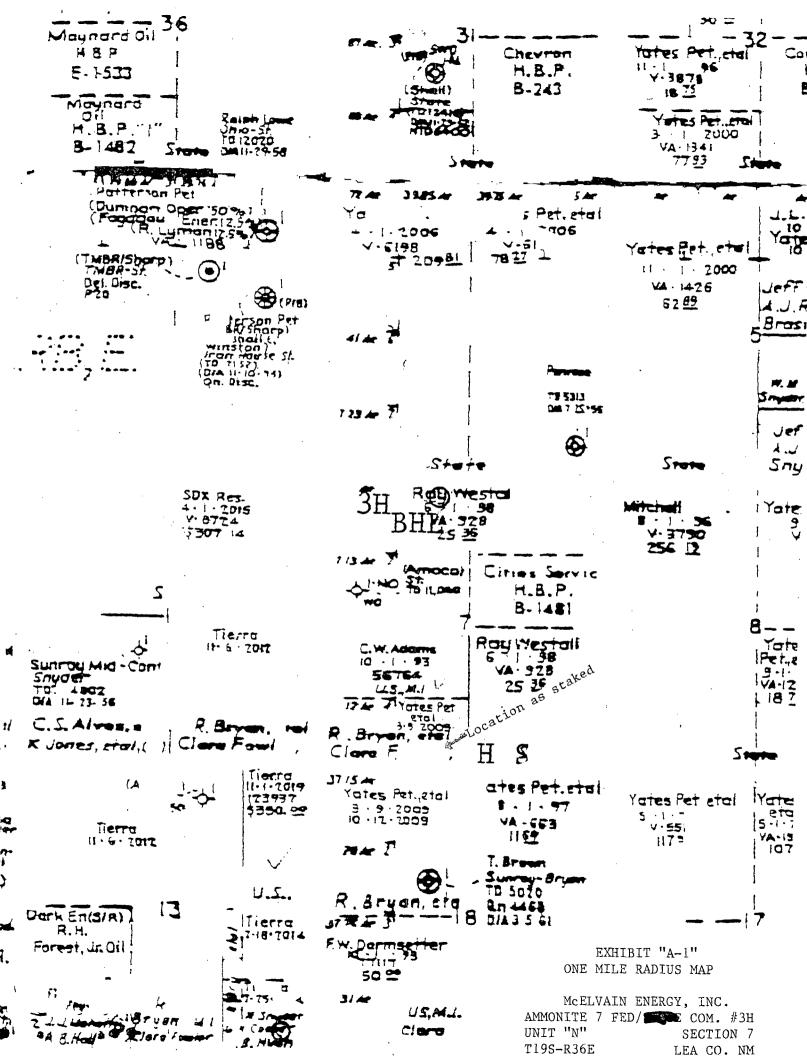

AMENDED REPORT

| WELL LOCATION AND ACREAGE DEDICATION PLAT                                                                            |         |                            |                       |                      |               |                     |               |                |        |                          |  |
|----------------------------------------------------------------------------------------------------------------------|---------|----------------------------|-----------------------|----------------------|---------------|---------------------|---------------|----------------|--------|--------------------------|--|
| 30-025-41900                                                                                                         |         |                            |                       | 2 Pool Code<br>77926 |               | WC-025 6-07 5193513 |               |                | B; BS  |                          |  |
| <sup>4</sup> Property Code                                                                                           |         | <sup>3</sup> Property Name |                       |                      |               |                     |               |                |        | <sup>6</sup> Well Number |  |
| 313335                                                                                                               |         |                            | AMMONITE 7 FED COM    |                      |               |                     |               |                |        | 3H                       |  |
| OGRID No.                                                                                                            |         | <sup>8</sup> Operator Name |                       |                      |               |                     |               |                |        | <sup>9</sup> Elevation   |  |
| 22044                                                                                                                |         |                            | MCELVAIN ENERGY, INC. |                      |               |                     |               |                | 3759.5 |                          |  |
| " Surface Location                                                                                                   |         |                            |                       |                      |               |                     |               |                |        |                          |  |
| UL or lot no.                                                                                                        | Section | Township                   | Range                 | Lot Idn              | Feet from the | North/South line    | Feet from the | East/West line |        | County                   |  |
| N                                                                                                                    | 7       | 19 S                       | 36 E                  |                      | 220           | SOUTH               | 2180          | WEST           |        | LEA                      |  |
| "Bottom Hole Location If Different From Surface                                                                      |         |                            |                       |                      |               |                     |               |                |        |                          |  |
| UL or lot no.                                                                                                        | Section | Township                   | Range                 | Lot Idn              | Feet from the | North/South line    | Feet from the | East/West line |        | County                   |  |
| <b>C</b> .                                                                                                           | 7       | 19 S                       | 36 E                  |                      | 330           | NORTH               | 2310          | WES            | ST     | LEA                      |  |
| <sup>12</sup> Dedicated Acres <sup>13</sup> Joint or Infill <sup>14</sup> Consolidation Code <sup>15</sup> Order No. |         |                            |                       |                      |               |                     |               |                |        |                          |  |
| 160                                                                                                                  |         |                            |                       |                      |               |                     |               |                |        |                          |  |