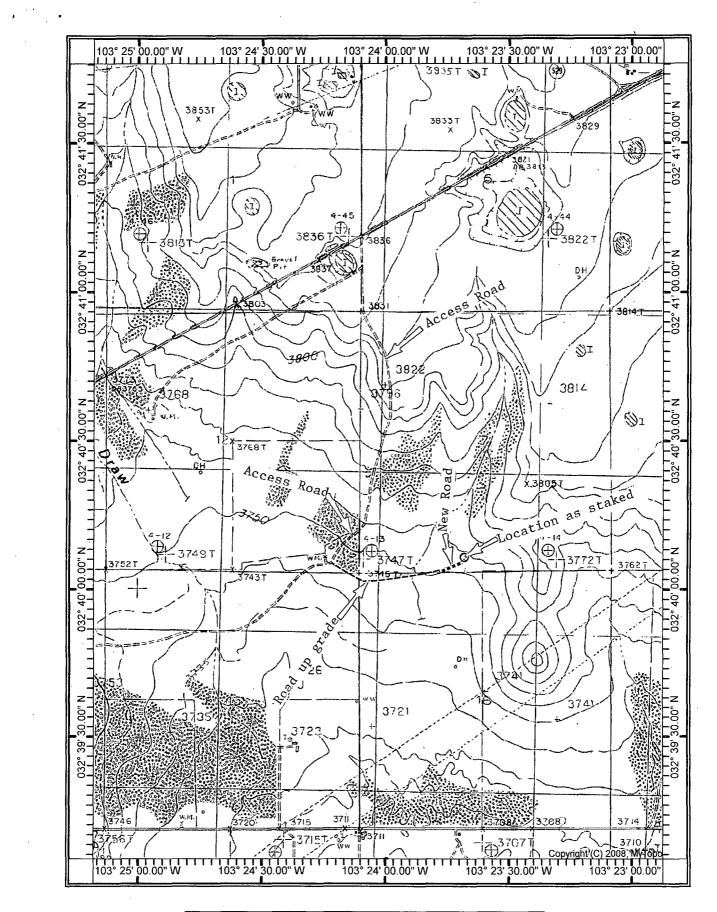

AMENDED REPORT

| WELL LOCATION AND ACREAGE DEDICATION PLAT                                                                            |         |                            |                       |                      |               |                     |               |                |        |                          |  |
|----------------------------------------------------------------------------------------------------------------------|---------|----------------------------|-----------------------|----------------------|---------------|---------------------|---------------|----------------|--------|--------------------------|--|
| 30-025-41900                                                                                                         |         |                            |                       | 2 Pool Code<br>77926 |               | WC-025 6-07 5193513 |               |                | B; BS  |                          |  |
| <sup>4</sup> Property Code                                                                                           |         | <sup>3</sup> Property Name |                       |                      |               |                     |               |                |        | <sup>6</sup> Well Number |  |
| 313335                                                                                                               |         |                            | AMMONITE 7 FED COM    |                      |               |                     |               |                |        | 3H                       |  |
| OGRID No.                                                                                                            |         | <sup>8</sup> Operator Name |                       |                      |               |                     |               |                |        | <sup>9</sup> Elevation   |  |
| 22044                                                                                                                |         |                            | MCELVAIN ENERGY, INC. |                      |               |                     |               |                | 3759.5 |                          |  |
| " Surface Location                                                                                                   |         |                            |                       |                      |               |                     |               |                |        |                          |  |
| UL or lot no.                                                                                                        | Section | Township                   | Range                 | Lot Idn              | Feet from the | North/South line    | Feet from the | East/West line |        | County                   |  |
| N                                                                                                                    | 7       | 19 S                       | 36 E                  |                      | 220           | SOUTH               | 2180          | WEST           |        | LEA                      |  |
| "Bottom Hole Location If Different From Surface                                                                      |         |                            |                       |                      |               |                     |               |                |        |                          |  |
| UL or lot no.                                                                                                        | Section | Township                   | Range                 | Lot Idn              | Feet from the | North/South line    | Feet from the | East/West line |        | County                   |  |
| <b>C</b> .                                                                                                           | 7       | 19 S                       | 36 E                  |                      | 330           | NORTH               | 2310          | WES            | ST     | LEA                      |  |
| <sup>12</sup> Dedicated Acres <sup>13</sup> Joint or Infill <sup>14</sup> Consolidation Code <sup>15</sup> Order No. |         |                            |                       |                      |               |                     |               |                |        |                          |  |
| 160                                                                                                                  |         |                            |                       |                      |               |                     |               |                |        |                          |  |