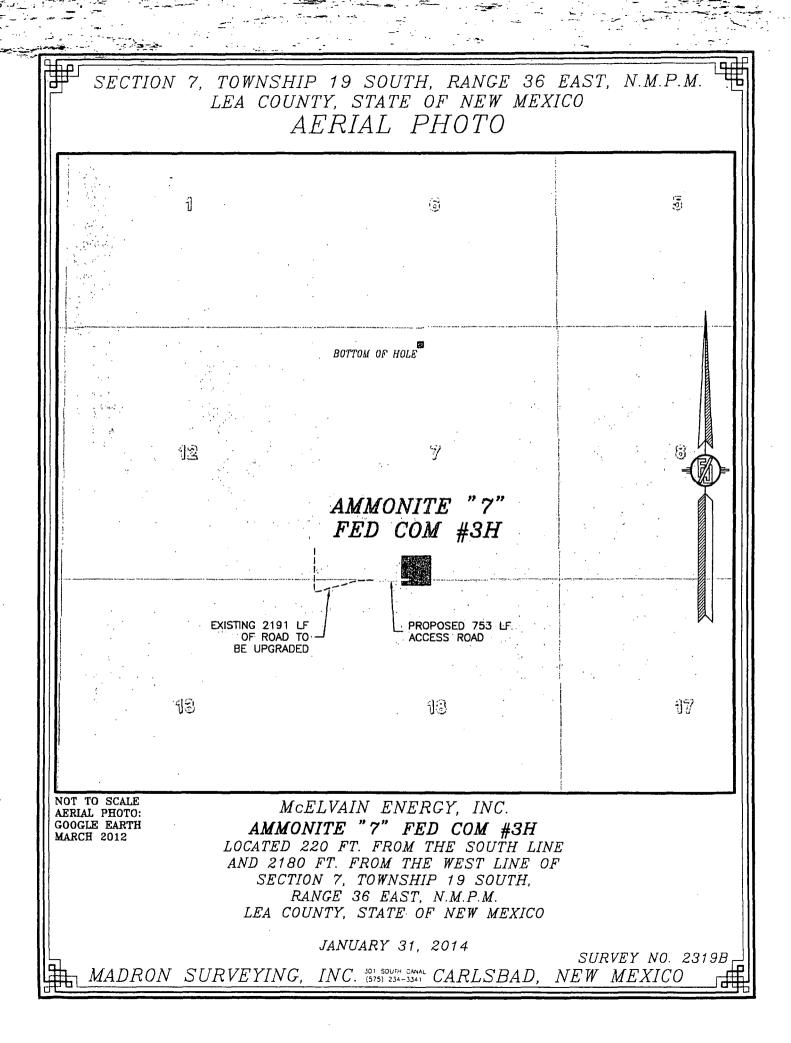

AMENDED REPORT

| WELL LOCATION AND ACREAGE DEDICATION PLAT                                                                            |         |                            |                       |                      |               |                     |               |                |        |                          |  |
|----------------------------------------------------------------------------------------------------------------------|---------|----------------------------|-----------------------|----------------------|---------------|---------------------|---------------|----------------|--------|--------------------------|--|
| 30-025-41900                                                                                                         |         |                            |                       | 2 Pool Code<br>77926 |               | WC-025 6-07 5193513 |               |                | B; BS  |                          |  |
| <sup>4</sup> Property Code                                                                                           |         | <sup>3</sup> Property Name |                       |                      |               |                     |               |                |        | <sup>6</sup> Well Number |  |
| 313335                                                                                                               |         |                            | AMMONITE 7 FED COM    |                      |               |                     |               |                |        | 3H                       |  |
| OGRID No.                                                                                                            |         | <sup>8</sup> Operator Name |                       |                      |               |                     |               |                |        | <sup>9</sup> Elevation   |  |
| 22044                                                                                                                |         |                            | MCELVAIN ENERGY, INC. |                      |               |                     |               |                | 3759.5 |                          |  |
| " Surface Location                                                                                                   |         |                            |                       |                      |               |                     |               |                |        |                          |  |
| UL or lot no.                                                                                                        | Section | Township                   | Range                 | Lot Idn              | Feet from the | North/South line    | Feet from the | East/West line |        | County                   |  |
| N                                                                                                                    | 7       | 19 S                       | 36 E                  |                      | 220           | SOUTH               | 2180          | WEST           |        | LEA                      |  |
| "Bottom Hole Location If Different From Surface                                                                      |         |                            |                       |                      |               |                     |               |                |        |                          |  |
| UL or lot no.                                                                                                        | Section | Township                   | Range                 | Lot Idn              | Feet from the | North/South line    | Feet from the | East/West line |        | County                   |  |
| <b>C</b> .                                                                                                           | 7       | 19 S                       | 36 E                  |                      | 330           | NORTH               | 2310          | WES            | ST     | LEA                      |  |
| <sup>12</sup> Dedicated Acres <sup>13</sup> Joint or Infill <sup>14</sup> Consolidation Code <sup>15</sup> Order No. |         |                            |                       |                      |               |                     |               |                |        |                          |  |
| 160                                                                                                                  |         |                            |                       |                      |               |                     |               |                |        |                          |  |