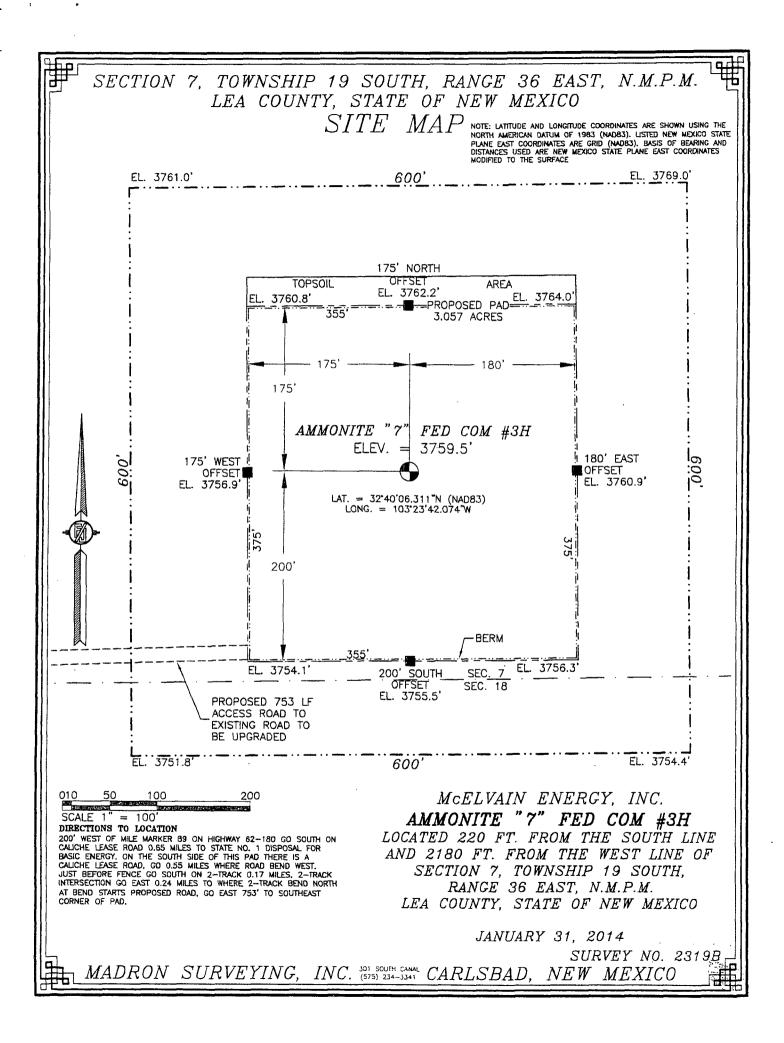

AMENDED REPORT

| WELL LOCATION AND ACREAGE DEDICATION PLAT                                                                            |         |                            |                       |                      |               |                     |               |                |        |                          |  |
|----------------------------------------------------------------------------------------------------------------------|---------|----------------------------|-----------------------|----------------------|---------------|---------------------|---------------|----------------|--------|--------------------------|--|
| 30-025-41900                                                                                                         |         |                            |                       | 2 Pool Code<br>77926 |               | WC-025 6-07 5193513 |               |                | B; BS  |                          |  |
| <sup>4</sup> Property Code                                                                                           |         | <sup>3</sup> Property Name |                       |                      |               |                     |               |                |        | <sup>6</sup> Well Number |  |
| 313335                                                                                                               |         |                            | AMMONITE 7 FED COM    |                      |               |                     |               |                |        | 3H                       |  |
| OGRID No.                                                                                                            |         | <sup>8</sup> Operator Name |                       |                      |               |                     |               |                |        | <sup>9</sup> Elevation   |  |
| 22044                                                                                                                |         |                            | MCELVAIN ENERGY, INC. |                      |               |                     |               |                | 3759.5 |                          |  |
| " Surface Location                                                                                                   |         |                            |                       |                      |               |                     |               |                |        |                          |  |
| UL or lot no.                                                                                                        | Section | Township                   | Range                 | Lot Idn              | Feet from the | North/South line    | Feet from the | East/West line |        | County                   |  |
| N                                                                                                                    | 7       | 19 S                       | 36 E                  |                      | 220           | SOUTH               | 2180          | WEST           |        | LEA                      |  |
| "Bottom Hole Location If Different From Surface                                                                      |         |                            |                       |                      |               |                     |               |                |        |                          |  |
| UL or lot no.                                                                                                        | Section | Township                   | Range                 | Lot Idn              | Feet from the | North/South line    | Feet from the | East/West line |        | County                   |  |
| <b>C</b> .                                                                                                           | 7       | 19 S                       | 36 E                  |                      | 330           | NORTH               | 2310          | WES            | ST     | LEA                      |  |
| <sup>12</sup> Dedicated Acres <sup>13</sup> Joint or Infill <sup>14</sup> Consolidation Code <sup>15</sup> Order No. |         |                            |                       |                      |               |                     |               |                |        |                          |  |
| 160                                                                                                                  |         |                            |                       |                      |               |                     |               |                |        |                          |  |