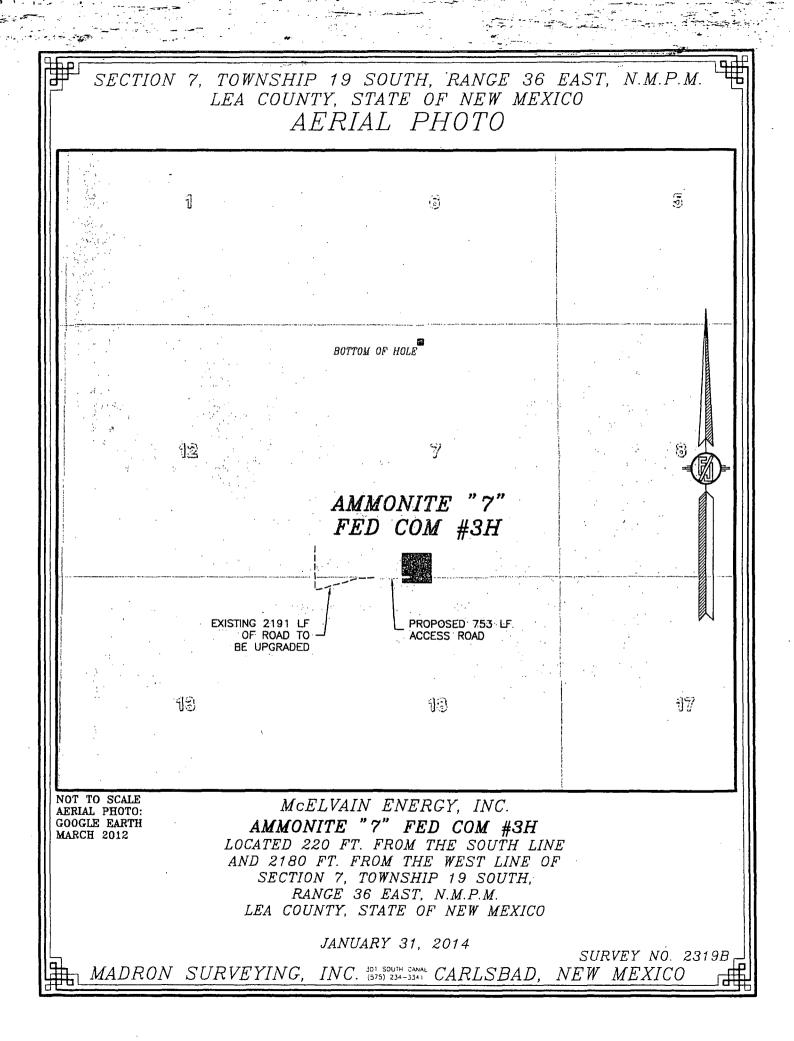

AMENDED REPORT

| WELL LOCATION AND ACREAGE DEDICATION PLAT                                                                            |         |                            |                       |                      |               |                     |               |                |        |                          |  |
|----------------------------------------------------------------------------------------------------------------------|---------|----------------------------|-----------------------|----------------------|---------------|---------------------|---------------|----------------|--------|--------------------------|--|
| 30-025-41900                                                                                                         |         |                            |                       | 2 Pool Code<br>77926 |               | WC-025 6-07 5193513 |               |                | B; BS  |                          |  |
| <sup>4</sup> Property Code                                                                                           |         | <sup>3</sup> Property Name |                       |                      |               |                     |               |                |        | <sup>6</sup> Well Number |  |
| 313335                                                                                                               |         |                            | AMMONITE 7 FED COM    |                      |               |                     |               |                |        | 3H                       |  |
| OGRID No.                                                                                                            |         | <sup>8</sup> Operator Name |                       |                      |               |                     |               |                |        | <sup>9</sup> Elevation   |  |
| 22044                                                                                                                |         |                            | MCELVAIN ENERGY, INC. |                      |               |                     |               |                | 3759.5 |                          |  |
| " Surface Location                                                                                                   |         |                            |                       |                      |               |                     |               |                |        |                          |  |
| UL or lot no.                                                                                                        | Section | Township                   | Range                 | Lot Idn              | Feet from the | North/South line    | Feet from the | East/West line |        | County                   |  |
| N                                                                                                                    | 7       | 19 S                       | 36 E                  |                      | 220           | SOUTH               | 2180          | WEST           |        | LEA                      |  |
| "Bottom Hole Location If Different From Surface                                                                      |         |                            |                       |                      |               |                     |               |                |        |                          |  |
| UL or lot no.                                                                                                        | Section | Township                   | Range                 | Lot Idn              | Feet from the | North/South line    | Feet from the | East/West line |        | County                   |  |
| <b>C</b> .                                                                                                           | 7       | 19 S                       | 36 E                  |                      | 330           | NORTH               | 2310          | WES            | ST     | LEA                      |  |
| <sup>12</sup> Dedicated Acres <sup>13</sup> Joint or Infill <sup>14</sup> Consolidation Code <sup>15</sup> Order No. |         |                            |                       |                      |               |                     |               |                |        |                          |  |
| 160                                                                                                                  |         |                            |                       |                      |               |                     |               |                |        |                          |  |