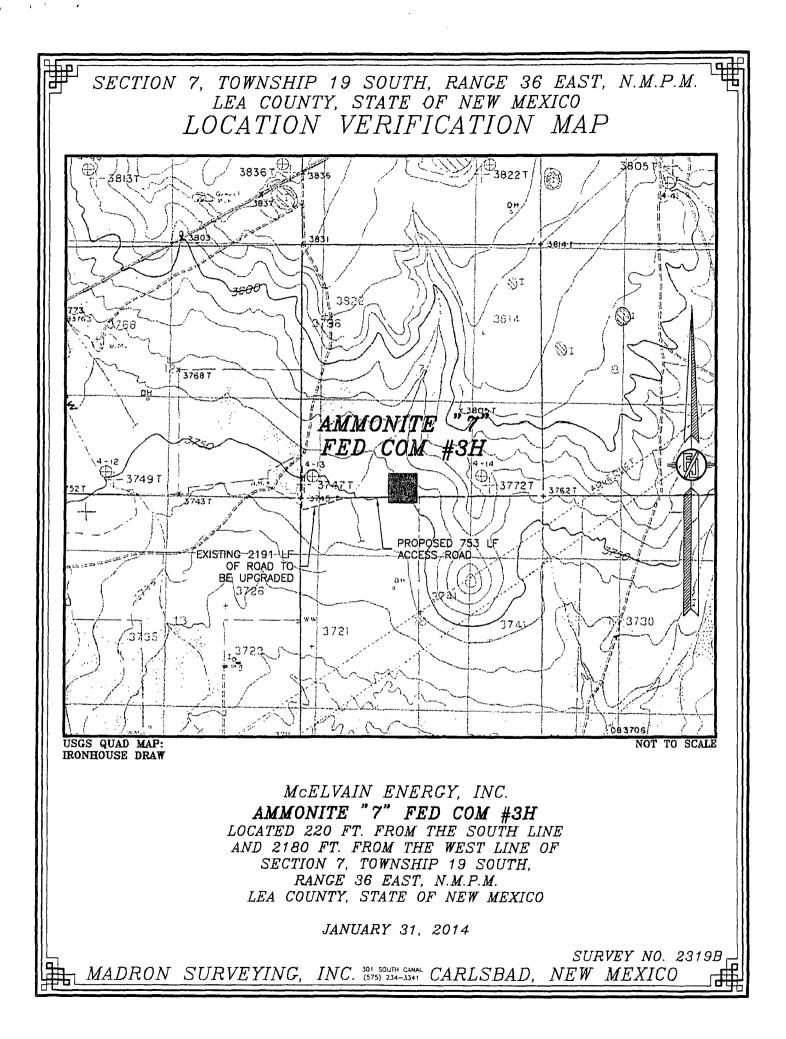

AMENDED REPORT

| WELL LOCATION AND ACREAGE DEDICATION PLAT                                                                            |         |                            |                       |                      |               |                     |               |                |        |                          |  |
|----------------------------------------------------------------------------------------------------------------------|---------|----------------------------|-----------------------|----------------------|---------------|---------------------|---------------|----------------|--------|--------------------------|--|
| 30-025-41900                                                                                                         |         |                            |                       | 2 Pool Code<br>77926 |               | WC-025 6-07 5193513 |               |                | B; BS  |                          |  |
| <sup>4</sup> Property Code                                                                                           |         | <sup>3</sup> Property Name |                       |                      |               |                     |               |                |        | <sup>6</sup> Well Number |  |
| 313335                                                                                                               |         |                            | AMMONITE 7 FED COM    |                      |               |                     |               |                |        | 3H                       |  |
| OGRID No.                                                                                                            |         | <sup>8</sup> Operator Name |                       |                      |               |                     |               |                |        | <sup>9</sup> Elevation   |  |
| 22044                                                                                                                |         |                            | MCELVAIN ENERGY, INC. |                      |               |                     |               |                | 3759.5 |                          |  |
| " Surface Location                                                                                                   |         |                            |                       |                      |               |                     |               |                |        |                          |  |
| UL or lot no.                                                                                                        | Section | Township                   | Range                 | Lot Idn              | Feet from the | North/South line    | Feet from the | East/West line |        | County                   |  |
| N                                                                                                                    | 7       | 19 S                       | 36 E                  |                      | 220           | SOUTH               | 2180          | WEST           |        | LEA                      |  |
| "Bottom Hole Location If Different From Surface                                                                      |         |                            |                       |                      |               |                     |               |                |        |                          |  |
| UL or lot no.                                                                                                        | Section | Township                   | Range                 | Lot Idn              | Feet from the | North/South line    | Feet from the | East/West line |        | County                   |  |
| <b>C</b> .                                                                                                           | 7       | 19 S                       | 36 E                  |                      | 330           | NORTH               | 2310          | WES            | ST     | LEA                      |  |
| <sup>12</sup> Dedicated Acres <sup>13</sup> Joint or Infill <sup>14</sup> Consolidation Code <sup>15</sup> Order No. |         |                            |                       |                      |               |                     |               |                |        |                          |  |
| 160                                                                                                                  |         |                            |                       |                      |               |                     |               |                |        |                          |  |