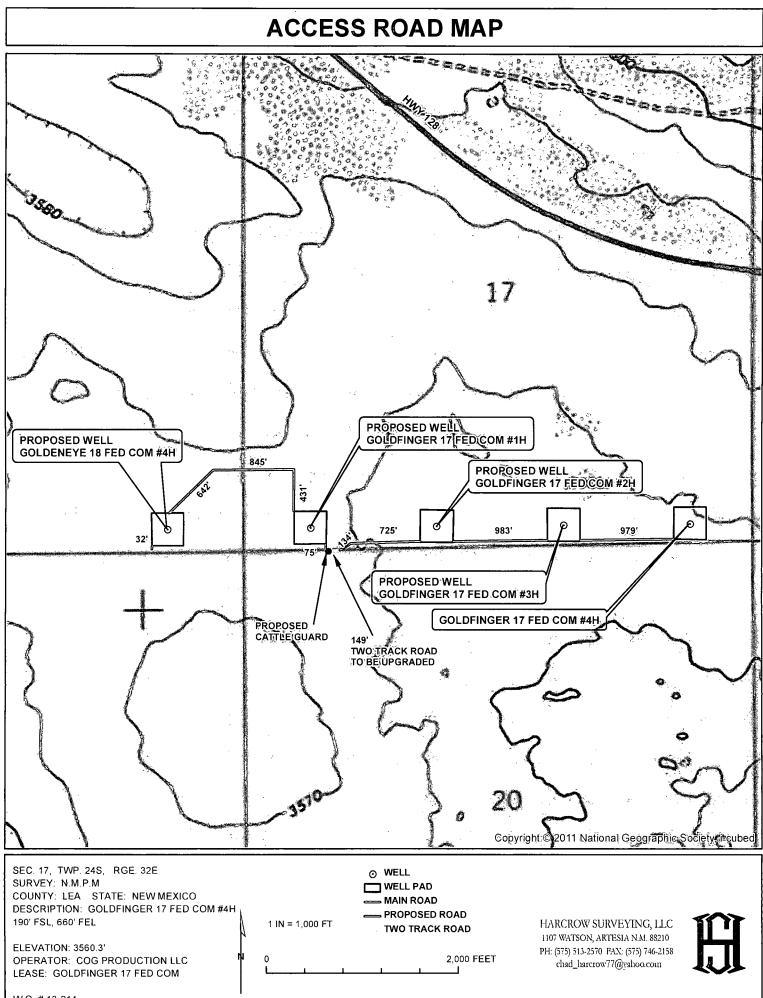

| TE: 04/22/2013 | 5     |             |      |  |
|                                                                                                                                  | APPROVED BY: C                                                                                                                                                                                         | CH DRAWN BY    | VD F  | ILE: 13-212 | ;    |  |



١

.

## LOCATION VERIFICATION MAP



## EXHIBIT 2 LOCATION VERIFICATION MAP







0.5 MILES

ш

ELEVATION: 3561.4' OPERATOR: COG PRODUCTION LLC LEASE: GOLDFINGER 17 FED COM

W.O. # 13-212

.

۰.

MAP DATE: 4/22/2013

PH: (575) 513-2570 FAX: (575) 746-2158

chad\_harcrow77@yahoo.com



MAP DATE: 9/10/2013

W.O. # 13-214

## ACCESS ROAD MAP