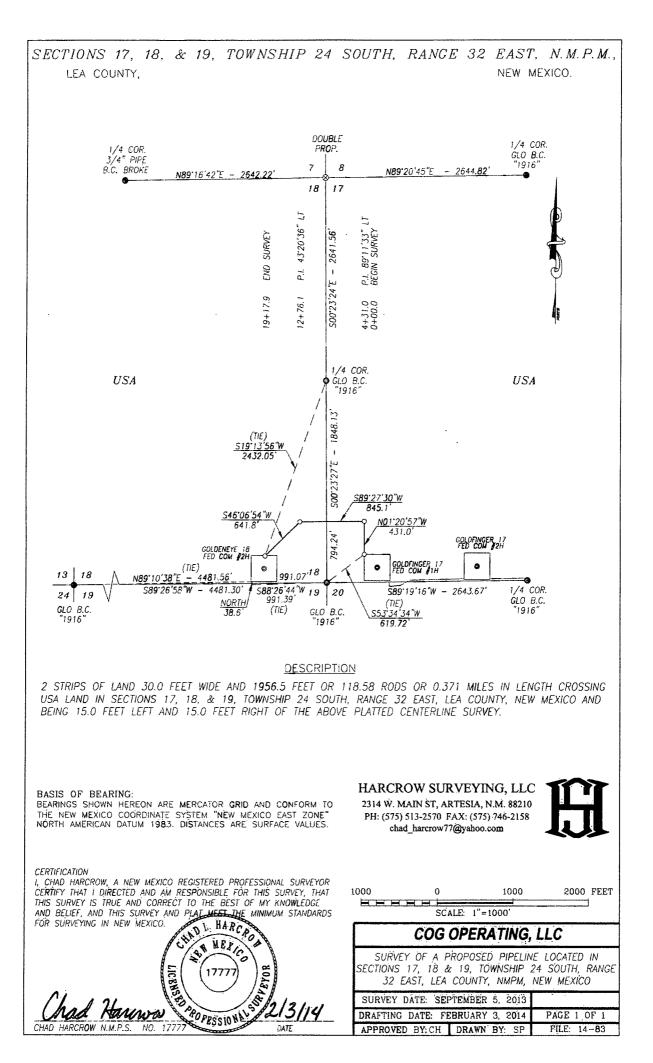

| DISTRICT I<br>625 N. FRENCH DR.,<br>home: (575) 393-6161<br>DISTRICT II<br>301 W. GRAND AVENU<br>home: (575) 748-128:<br>DISTRICT III<br>000 RIO BRAZOS I<br>home: (505) 334-61 | IE, ARTESIA, NN<br>3 Pax: (575) 74 | 88210HOBB                            | <b>βΩ<sup>CU</sup>C</b><br>1 | erals 8<br>ONSI<br>1885 S | ERVATIO<br>OUTH ST. H | w Mexico<br>Resources De<br>DN DIVIS<br>FRANCIS DR.<br>xico 87505 | epartment<br>SION  |                                                            | Form C-103<br>ugust 1, 201<br>to apprpriate |  |
|---------------------------------------------------------------------------------------------------------------------------------------------------------------------------------|------------------------------------|--------------------------------------|------------------------------|---------------------------|-----------------------|-------------------------------------------------------------------|--------------------|------------------------------------------------------------|---------------------------------------------|--|
| ISTRICT IV<br>1885 S. ST. FRANCIS<br>hone: (505) 476-34                                                                                                                         |                                    | NM 87505                             | -                            | ;                         |                       |                                                                   |                    | 🗆 AMEND                                                    | ED REPORT                                   |  |
| API Number                                                                                                                                                                      |                                    | RE<br>NO                             | Pool Code                    |                           |                       |                                                                   |                    | <u></u>                                                    |                                             |  |
| 30-025- 41907<br>Property Code                                                                                                                                                  |                                    |                                      |                              | 96191                     | Property Nan          | erde; Delaware<br>Well Number                                     |                    |                                                            |                                             |  |
| 313336                                                                                                                                                                          |                                    |                                      | GOLDFINGER 17 FEDERAL COM    |                           |                       |                                                                   |                    | 2H                                                         |                                             |  |
| ogrid n<br>21795                                                                                                                                                                |                                    | Operator Name<br>COG PRODUCTION, LLC |                              |                           |                       |                                                                   |                    | Elevation<br>3561.4                                        |                                             |  |
|                                                                                                                                                                                 |                                    | <u> </u>                             |                              |                           | Surface Loc           |                                                                   |                    |                                                            |                                             |  |
| UL or lot No.                                                                                                                                                                   | Section                            | Township                             | Range                        | Lot Idn                   | Feet from the         | North/South line                                                  | Feet from the      | East/West line                                             | County                                      |  |
| N                                                                                                                                                                               | 17                                 | 24-S                                 | 32-E                         |                           | 190                   | SOUTH                                                             | 1980               | WEST                                                       | LEA                                         |  |
|                                                                                                                                                                                 |                                    |                                      | Bottom                       | Hole Loc                  | ation If Diffe        | erent From Sur                                                    | face               |                                                            |                                             |  |
| UL or lot No.<br>C                                                                                                                                                              | Section                            | Township                             | Range                        | Lot Idn                   | Feet from the         | North/South line                                                  | Feet from the      | East/West line                                             | County                                      |  |
| Dedicated Acre<br>160                                                                                                                                                           | s Joint o                          | 24-S                                 | 32-E                         | Code Ore                  | 330<br>1er No.        | NORTH                                                             | 1980               | WEST                                                       | LEA                                         |  |
| 1980                                                                                                                                                                            | 1                                  |                                      | 330'                         | DARD UN                   |                       | APPROVED BY                                                       | OPERAT<br>/ hereby | OR CERTIFICA<br>certify that the inf<br>and complete to th | ormation                                    |  |

JUN 0 9 2014

r m

SECTION 17, TOWNSHIP 24 SOUTH, RANGE 32 EAST, N.M.P.M., LEA COUNTY NEW MEXICO

ï

• 5

|                                                                                                                                  | 100                                                                                                                                                                                                    | 0              | 100   | 200         | Feet |  |
|----------------------------------------------------------------------------------------------------------------------------------|--------------------------------------------------------------------------------------------------------------------------------------------------------------------------------------------------------|----------------|-------|-------------|------|--|
|                                                                                                                                  | Scale: 1 "= 100'                                                                                                                                                                                       |                |       |             |      |  |
|                                                                                                                                  | COG                                                                                                                                                                                                    | PRODUC         | TION, | LLC         |      |  |
| HARCROW SURVEYING, LLC<br>1107 WATSON, ARTESIA, N.M. 88210<br>PH: (575) 513-2570 FAX: (575) 746-2158<br>chad harcrow77@yahoo.com | GOLDFINGER 17 FEDERAL COM #2H WELL<br>LOCATED 190 FEET FROM THE SOUTH LINE<br>AND 1980 FEET FROM THE WEST LINE OF SECTION 17,<br>TOWNSHIP 24 SOUTH, RANGE 32 EAST, N.M.P.M.,<br>LEA COUNTY, NEW MEXICO |                |       |             |      |  |
|                                                                                                                                  | SURVEY DA                                                                                                                                                                                              | TE: 04/18/2013 | PA    | GE: 1 OF    | 1    |  |
|                                                                                                                                  | DRAFTING DA                                                                                                                                                                                            | TE: 04/22/2013 | 5     |             |      |  |
|                                                                                                                                  | APPROVED BY: C                                                                                                                                                                                         | CH DRAWN BY    | VD F  | ILE: 13-212 | ;    |  |