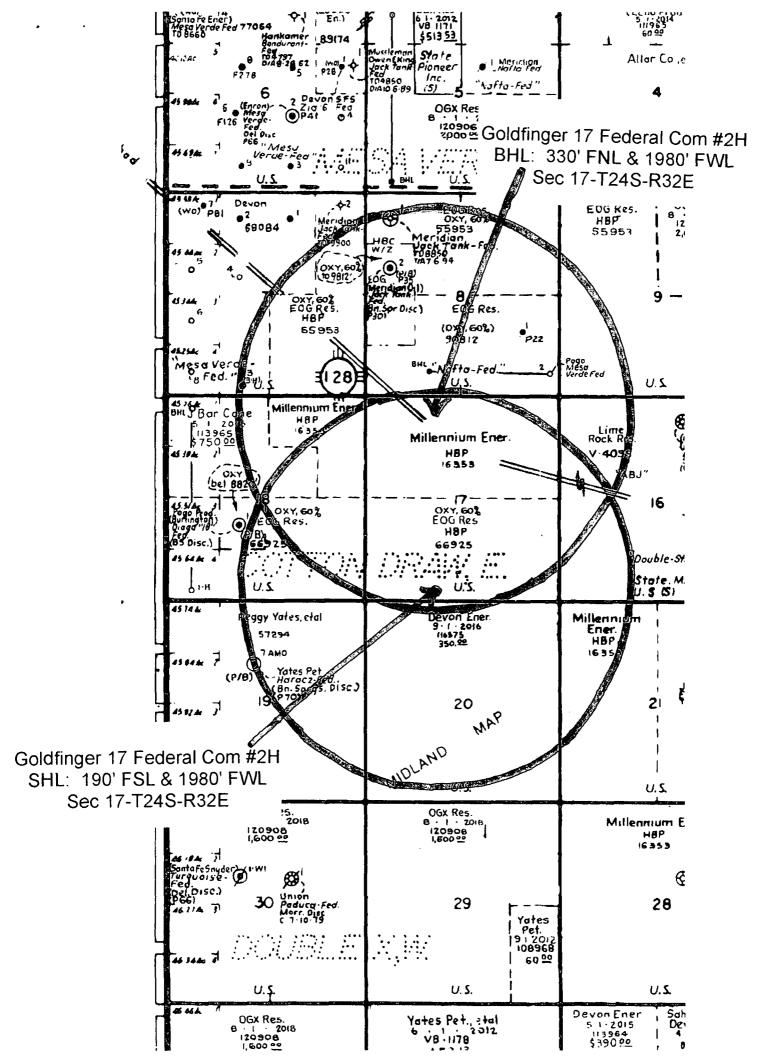

## LOCATION VERIFICATION MAP

## EXHIBIT 2 LOCATION VERIFICATION MAP

0.5 MILES

ш

ELEVATION: 3561.4' OPERATOR: COG PRODUCTION LLC LEASE: GOLDFINGER 17 FED COM

W.O. # 13-212

.

۰.

MAP DATE: 4/22/2013