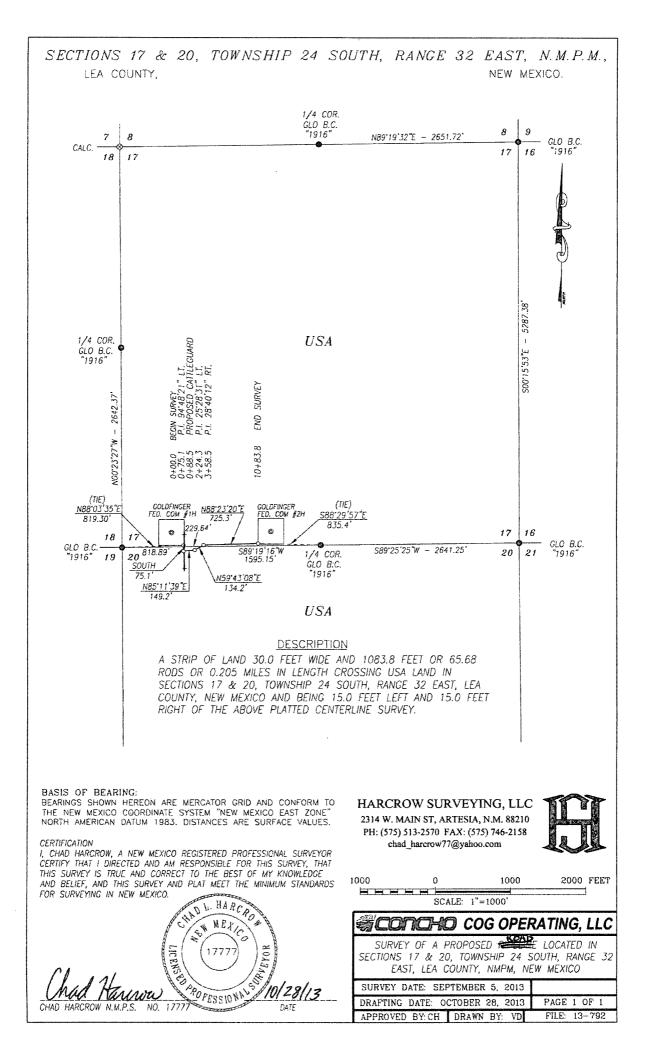

| DISTRICT I<br>625 N. FRENCH DR.,<br>home: (575) 393-6161<br>DISTRICT II<br>301 W. GRAND AVENU<br>home: (575) 748-128:<br>DISTRICT III<br>000 RIO BRAZOS I<br>home: (505) 334-61 | IE, ARTESIA, NN<br>3 Pax: (575) 74 | 88210HOBB                            | <b>βΩ<sup>CU</sup>C</b><br>1 | erals 8<br>ONSI<br>1885 S | ERVATIO<br>OUTH ST. H | w Mexico<br>Resources De<br>DN DIVIS<br>FRANCIS DR.<br>xico 87505 | epartment<br>SION  |                                                            | Form C-103<br>ugust 1, 201<br>to apprpriate |  |
|---------------------------------------------------------------------------------------------------------------------------------------------------------------------------------|------------------------------------|--------------------------------------|------------------------------|---------------------------|-----------------------|-------------------------------------------------------------------|--------------------|------------------------------------------------------------|---------------------------------------------|--|
| ISTRICT IV<br>1885 S. ST. FRANCIS<br>hone: (505) 476-34                                                                                                                         |                                    | NM 87505                             | -                            | ;                         |                       |                                                                   |                    | 🗆 AMEND                                                    | ED REPORT                                   |  |
| API Number                                                                                                                                                                      |                                    | RE<br>NO                             | Pool Code                    |                           |                       |                                                                   |                    | <u></u>                                                    |                                             |  |
| 30-025- 41907<br>Property Code                                                                                                                                                  |                                    |                                      |                              | 96191                     | Property Nan          | erde; Delaware<br>Well Number                                     |                    |                                                            |                                             |  |
| 313336                                                                                                                                                                          |                                    |                                      | GOLDFINGER 17 FEDERAL COM    |                           |                       |                                                                   |                    | 2H                                                         |                                             |  |
| ogrid n<br>21795                                                                                                                                                                |                                    | Operator Name<br>COG PRODUCTION, LLC |                              |                           |                       |                                                                   |                    | Elevation<br>3561.4                                        |                                             |  |
|                                                                                                                                                                                 |                                    | <u> </u>                             |                              |                           | Surface Loc           |                                                                   |                    |                                                            |                                             |  |
| UL or lot No.                                                                                                                                                                   | Section                            | Township                             | Range                        | Lot Idn                   | Feet from the         | North/South line                                                  | Feet from the      | East/West line                                             | County                                      |  |
| N                                                                                                                                                                               | 17                                 | 24-S                                 | 32-E                         |                           | 190                   | SOUTH                                                             | 1980               | WEST                                                       | LEA                                         |  |
|                                                                                                                                                                                 |                                    |                                      | Bottom                       | Hole Loc                  | ation If Diffe        | erent From Sur                                                    | face               |                                                            |                                             |  |
| UL or lot No.<br>C                                                                                                                                                              | Section                            | Township                             | Range                        | Lot Idn                   | Feet from the         | North/South line                                                  | Feet from the      | East/West line                                             | County                                      |  |
| Dedicated Acre<br>160                                                                                                                                                           | s Joint o                          | 24-S                                 | 32-E                         | Code Ore                  | 330<br>1er No.        | NORTH                                                             | 1980               | WEST                                                       | LEA                                         |  |
| 1980                                                                                                                                                                            | 1                                  |                                      | 330'                         | DARD UN                   |                       | APPROVED BY                                                       | OPERAT<br>/ hereby | OR CERTIFICA<br>certify that the inf<br>and complete to th | ormation                                    |  |

JUN 0 9 2014

r m

SECTION 17, TOWNSHIP 24 SOUTH, RANGE 32 EAST, N.M.P.M., LEA COUNTY NEW MEXICO

ï

• 5

|                                                                                                                                  | 100                                                                                                                                                                                                    | 0              | 100   | 200         | Feet |  |
|----------------------------------------------------------------------------------------------------------------------------------|--------------------------------------------------------------------------------------------------------------------------------------------------------------------------------------------------------|----------------|-------|-------------|------|--|
|                                                                                                                                  | Scale: 1 "= 100'                                                                                                                                                                                       |                |       |             |      |  |
|                                                                                                                                  | COG                                                                                                                                                                                                    | PRODUC         | TION, | LLC         |      |  |
| HARCROW SURVEYING, LLC<br>1107 WATSON, ARTESIA, N.M. 88210<br>PH: (575) 513-2570 FAX: (575) 746-2158<br>chad harcrow77@yahoo.com | GOLDFINGER 17 FEDERAL COM #2H WELL<br>LOCATED 190 FEET FROM THE SOUTH LINE<br>AND 1980 FEET FROM THE WEST LINE OF SECTION 17,<br>TOWNSHIP 24 SOUTH, RANGE 32 EAST, N.M.P.M.,<br>LEA COUNTY, NEW MEXICO |                |       |             |      |  |
|                                                                                                                                  | SURVEY DA                                                                                                                                                                                              | TE: 04/18/2013 | PA    | GE: 1 OF    | 1    |  |
|                                                                                                                                  | DRAFTING DA                                                                                                                                                                                            | TE: 04/22/2013 | 5     |             |      |  |
|                                                                                                                                  | APPROVED BY: C                                                                                                                                                                                         | CH DRAWN BY    | VD F  | ILE: 13-212 | ;    |  |