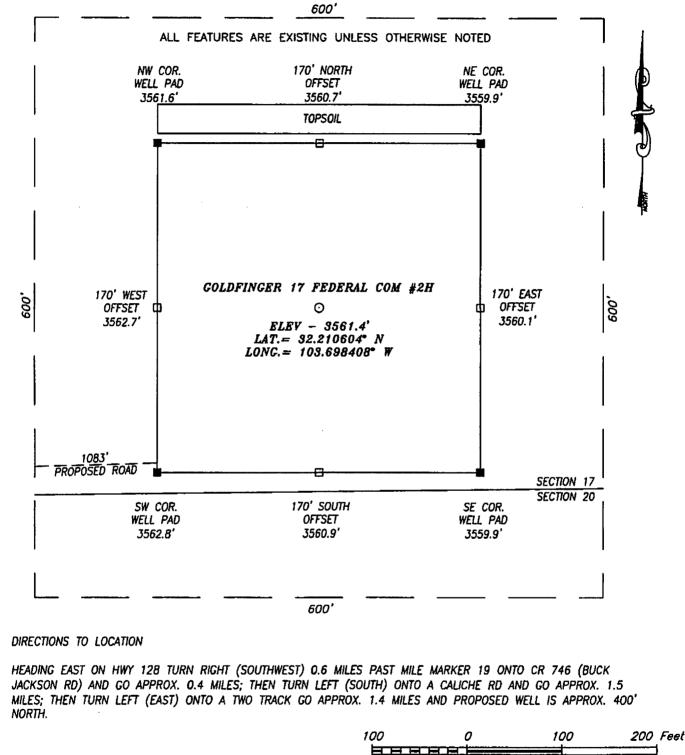

| DISTRICT I<br>625 N. FRENCH DR.,<br>home: (575) 393-6161<br>DISTRICT II<br>301 W. GRAND AVENU<br>home: (575) 748-128:<br>DISTRICT III<br>000 RIO BRAZOS I<br>home: (505) 334-61 | IE, ARTESIA, NN<br>3 Pax: (575) 74 | 88210HOBB                            | <b>βΩ<sup>CU</sup>C</b><br>1 | erals 8<br>ONSI<br>1885 S | ERVATIO<br>OUTH ST. H | w Mexico<br>Resources De<br>DN DIVIS<br>FRANCIS DR.<br>xico 87505 | epartment<br>SION  |                                                            | Form C-103<br>ugust 1, 201<br>to apprpriate |  |
|---------------------------------------------------------------------------------------------------------------------------------------------------------------------------------|------------------------------------|--------------------------------------|------------------------------|---------------------------|-----------------------|-------------------------------------------------------------------|--------------------|------------------------------------------------------------|---------------------------------------------|--|
| ISTRICT IV<br>1885 S. ST. FRANCIS<br>hone: (505) 476-34                                                                                                                         |                                    | NM 87505                             | -                            | ;                         |                       |                                                                   |                    | 🗆 AMEND                                                    | ED REPORT                                   |  |
| API Number                                                                                                                                                                      |                                    | RE<br>NO                             | Pool Code                    |                           |                       |                                                                   |                    | <u></u>                                                    |                                             |  |
| 30-025- 41907<br>Property Code                                                                                                                                                  |                                    |                                      |                              | 96191                     | Property Nan          | erde; Delaware<br>Well Number                                     |                    |                                                            |                                             |  |
| 313336                                                                                                                                                                          |                                    |                                      | GOLDFINGER 17 FEDERAL COM    |                           |                       |                                                                   |                    | 2H                                                         |                                             |  |
| ogrid n<br>21795                                                                                                                                                                |                                    | Operator Name<br>COG PRODUCTION, LLC |                              |                           |                       |                                                                   |                    | Elevation<br>3561.4                                        |                                             |  |
|                                                                                                                                                                                 |                                    | <u> </u>                             |                              |                           | Surface Loc           |                                                                   |                    |                                                            |                                             |  |
| UL or lot No.                                                                                                                                                                   | Section                            | Township                             | Range                        | Lot Idn                   | Feet from the         | North/South line                                                  | Feet from the      | East/West line                                             | County                                      |  |
| N                                                                                                                                                                               | 17                                 | 24-S                                 | 32-E                         |                           | 190                   | SOUTH                                                             | 1980               | WEST                                                       | LEA                                         |  |
|                                                                                                                                                                                 |                                    |                                      | Bottom                       | Hole Loc                  | ation If Diffe        | erent From Sur                                                    | face               |                                                            |                                             |  |
| UL or lot No.<br>C                                                                                                                                                              | Section                            | Township                             | Range                        | Lot Idn                   | Feet from the         | North/South line                                                  | Feet from the      | East/West line                                             | County                                      |  |
| Dedicated Acre<br>160                                                                                                                                                           | s Joint o                          | 24-S                                 | 32-E                         | Code Ore                  | 330<br>1er No.        | NORTH                                                             | 1980               | WEST                                                       | LEA                                         |  |
| 1980                                                                                                                                                                            | 1                                  |                                      | 330'                         | DARD UN                   |                       | APPROVED BY                                                       | OPERAT<br>/ hereby | OR CERTIFICA<br>certify that the inf<br>and complete to th | ormation                                    |  |

JUN 0 9 2014

r m

SECTION 17, TOWNSHIP 24 SOUTH, RANGE 32 EAST, N.M.P.M., LEA COUNTY NEW MEXICO

ï

• 5

|                                                                                                                                  | 100                                                                                                                                                                                                    | 0              | 100   | 200         | Feet |  |
|----------------------------------------------------------------------------------------------------------------------------------|--------------------------------------------------------------------------------------------------------------------------------------------------------------------------------------------------------|----------------|-------|-------------|------|--|
|                                                                                                                                  | Scale: 1 "= 100'                                                                                                                                                                                       |                |       |             |      |  |
|                                                                                                                                  | COG                                                                                                                                                                                                    | PRODUC         | TION, | LLC         |      |  |
| HARCROW SURVEYING, LLC<br>1107 WATSON, ARTESIA, N.M. 88210<br>PH: (575) 513-2570 FAX: (575) 746-2158<br>chad harcrow77@yahoo.com | GOLDFINGER 17 FEDERAL COM #2H WELL<br>LOCATED 190 FEET FROM THE SOUTH LINE<br>AND 1980 FEET FROM THE WEST LINE OF SECTION 17,<br>TOWNSHIP 24 SOUTH, RANGE 32 EAST, N.M.P.M.,<br>LEA COUNTY, NEW MEXICO |                |       |             |      |  |
|                                                                                                                                  | SURVEY DA                                                                                                                                                                                              | TE: 04/18/2013 | PA    | GE: 1 OF    | 1    |  |
|                                                                                                                                  | DRAFTING DA                                                                                                                                                                                            | TE: 04/22/2013 | 5     |             |      |  |
|                                                                                                                                  | APPROVED BY: C                                                                                                                                                                                         | CH DRAWN BY    | VD F  | ILE: 13-212 | ;    |  |

١

.