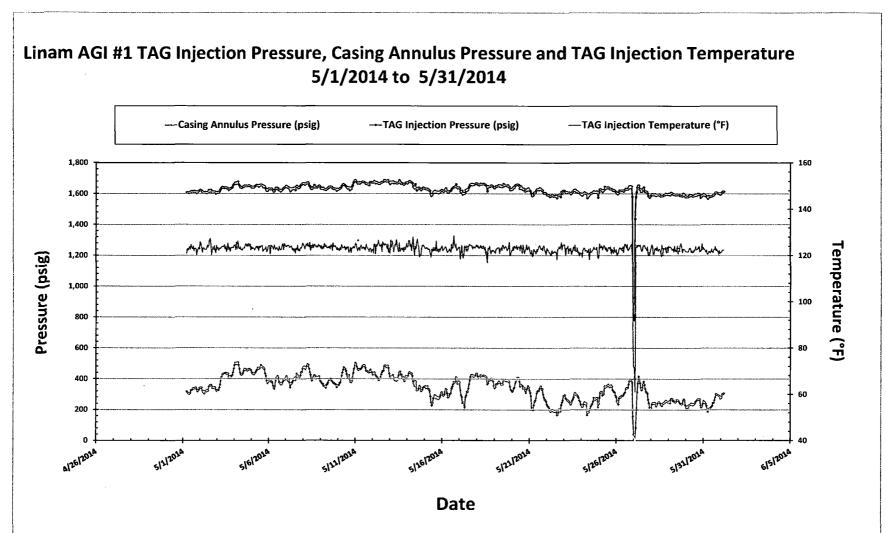

## Linam AGI #1 Injection and Casing Annulus Pressure and TAG Injection Flowrate 5/1/2014 to 5/31/2014

Fluctuations in annular pressure observed during the month of May 2014 represent the correlative behavior of the annular pressure with the flowrate and injection pressure and temperature. Beginning on 5/26/14 and extending into 5/27/14 the plant experienced a power outage (see highlighted area). Power was restored within hours as were regular operating conditions of the Plant. The relative stability of the annular pressure and the stable differential pressure demonstrate that the well continues to have good integrity. A diesel sample was obtained last month at the time of the MIT test to assure that the elevated temperature during the month of February did not damage the corrosion inhibited diesel packer fluid. The results of this diesel testing show that the diesel maintained its integrety and has not deteriorated. The annular space was left with 350 psig of pressure to facilitate monitoring the effect of temperature, flowrate and injection pressure changes during normal operations. This change is reflected in a generally stable backside pressure of 344 psig throughout the month with only slight variability due to fluctuating flowrate and injection pressure and temperature.