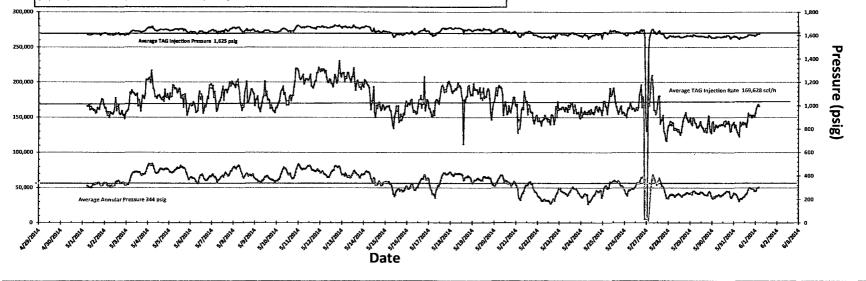

## Linam AGI #1 Injection and Casing Annulus Pressure and TAG Injection Flowrate 5/1/2014 to 5/31/2014

Fluctuations in annular pressure observed during the month of May 2014 represent the correlative behavior of the annular pressure with the flowrate and injection pressure and temperature. Beginning on 5/26/14 and extending into 5/27/14 the plant experienced a power outage (see highlighted area). Power was restored within hours as were regular operating conditions of the Plant. The relative stability of the annular pressure and the stable differential pressure demonstrate that the well continues to have good integrity. A diesel sample was obtained last month at the time of the MIT test to assure that the elevated temperature during the month of February did not damage the corrosion inhibited diesel packer fluid. The results of this diesel testing show that the diesel maintained its integrety and has not deteriorated. The annular space was left with 350 psig of pressure to facilitate monitoring the effect of temperature, flowrate and injection pressure changes during normal operations. This change is reflected in a generally stable backside pressure of 344 psig throughout the month with only slight variability due to fluctuating flowrate and injection pressure and temperature.

-TAG Injection Flowrate (scf/h) — TAG Injection Pressure (psig) — Casing Annulus Pressure (psig)

Three lines showing the average injection pressure, injection rate and annular pressure show the overall correlation of injection rate and pressure with annular pressure. The remaining primary factor influencing annular pressure (TAG injection temperature) is shown on the next graph of pressure and temperature trends under operating conditions.

TAG Flowrate (scf/h)

HOBBS OCD