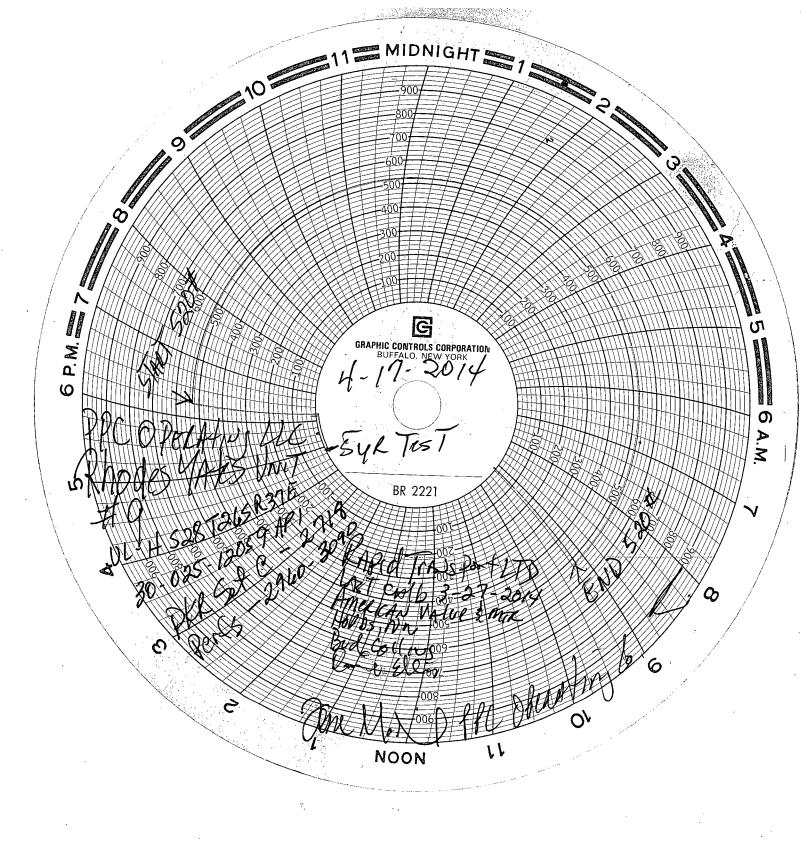

 Describe proposed or completed operations. (Clearly state all pertinent details, and give pertinent dates, including estimated date of starting any proposed work). SEE RULE 19.15.7.14 NMAC. For Multiple Completions: Attach wellbore diagram of proposed completion or recompletion.

Well was pressure tested (MIT) 4/17/2014. Chart attached.

| Spud Date:                     | 03/04/1943                            | Rig Release Date:             | 03/30/1943              |                |              |
|--------------------------------|---------------------------------------|-------------------------------|-------------------------|----------------|--------------|
| I hereby certi                 | fy that the information above is true | e and complete to the best of | of my knowledge and bel | lief.          |              |
| SIGNATURE                      | Jana Graber                           | TITLE_Office Ad               | ministrator             | DATE           | 04/29/2014   |
| Type or print<br>For State Use | name Jana Spraberry(                  | E-mail address: j <u>s</u>    | praberry@plantationpe   | etro.conPHONE: | 325-267-6046 |
| APPROVED                       | BY: Billowa                           | mak_TITLE Stat                | 4 Manager               | DATE           | 5/23/2014    |
| Conditions of                  | Approval (if any):                    |                               |                         |                |              |
|                                |                                       |                               |                         | JUN 10         | 2014         |