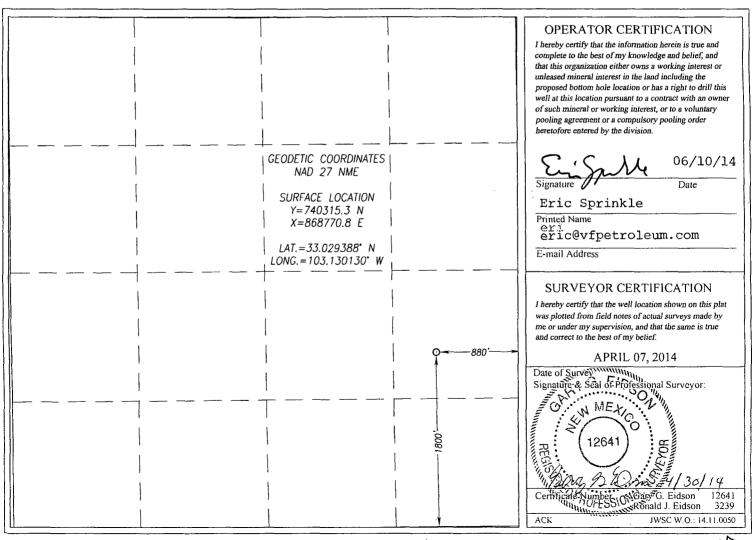

1220 S. St. Francis Dr., Santa Fe, NM 87503 UN 11 2014 Phone: (505) 476-3460 Fax: (505) 476-3462

24010

WELLVED CATION AND ACREAGE DEDICATION PLAT Pool Code Pool Name API Number 30-025-17300 /7297 Denton; Wolfcamp, East Property Name Property Code Well Number **DENTON 7 STATE** 1 Operator Name OGRID No. Elevation

## Surface Location

V-F PETROLEUM INC.

| UL or lot No. | Section | Township | Range | Lot Idn | Feet from the | North/South line | Feet from the | East/West line | County |
|---------------|---------|----------|-------|---------|---------------|------------------|---------------|----------------|--------|
| Ι             | 7       | 15-S     | 38-E  |         | 1800          | SOUTH            | 880           | EAST           | LEA    |