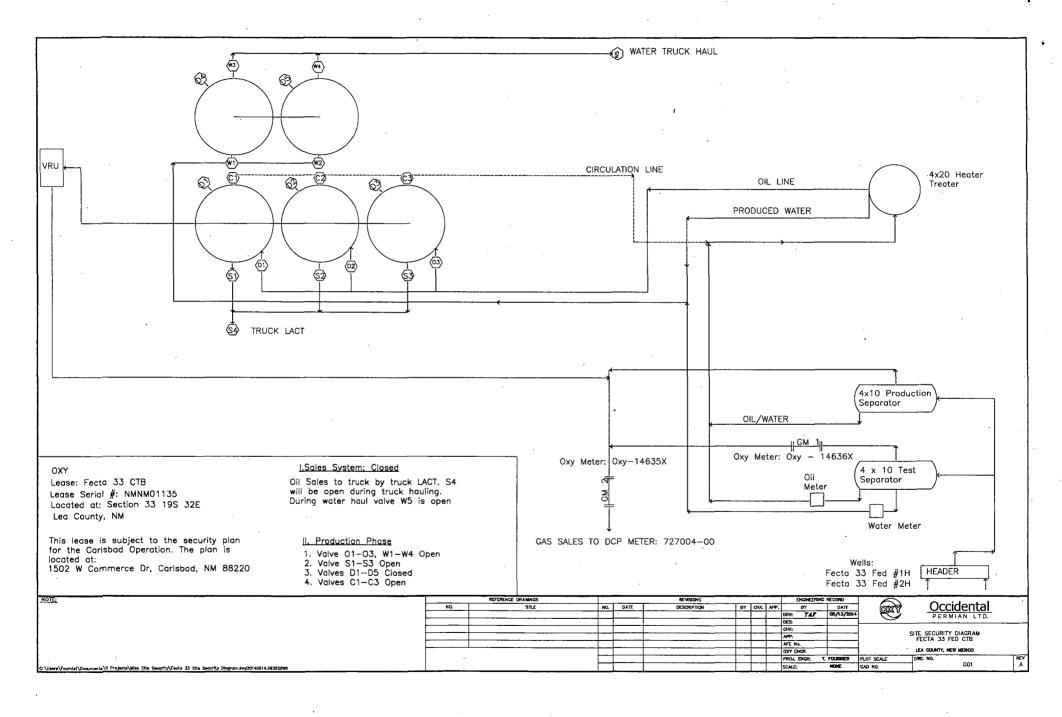

## **UNITED STATES** DEPARTMENT OF THE INTERIOR BUREAU OF LAND MANAGEMENT

**OCD-HOBBS** 

FORM APPROVED OMB NO. 1004-0135 Expires: July 31, 2010

Lease Serial No.

| Do not use this form for proposals to drill or to re-enter an abandoned well. Use form 3160-3 (APD) for such proposals.  SUBMIT IN TRIPLICATE - Other instructions on reverse side. |                                          |                                                                                           |                                                                                                | NiMNM01135     6. If Indian, Allottee or Tribe Name     7. If Unit or CA/Agreement, Name and/or No. |                                            |                                             |  |                                 |  |                                             |  |
|-------------------------------------------------------------------------------------------------------------------------------------------------------------------------------------|------------------------------------------|-------------------------------------------------------------------------------------------|------------------------------------------------------------------------------------------------|-----------------------------------------------------------------------------------------------------|--------------------------------------------|---------------------------------------------|--|---------------------------------|--|---------------------------------------------|--|
|                                                                                                                                                                                     |                                          |                                                                                           |                                                                                                |                                                                                                     |                                            | 1. Type of Well ☐ Gas Well ☐ Other          |  |                                 |  | 8. Well Name and No.<br>FECTA 33 FEDERAL 1H |  |
|                                                                                                                                                                                     |                                          |                                                                                           |                                                                                                |                                                                                                     |                                            | Name of Operator     OCCIDENTAL PERMIAL LTD |  | 9. API Well No.<br>30-025-40279 |  |                                             |  |
| 3a. Address<br>PO BOX 4294<br>HOUSTON, TX 77210                                                                                                                                     |                                          | 3b. Phone No. (include area cod<br>Ph: 713-513-6640                                       | 10. Field and Pool, or Exploratory LUSK BONE SPRING EAST                                       |                                                                                                     | Exploratory PRING EAST                     |                                             |  |                                 |  |                                             |  |
| 4. Location of Well (Footage, Sec., 7                                                                                                                                               | HOBBS                                    | OCD 11. Cour                                                                              | 11. County or Parish, and State                                                                |                                                                                                     |                                            |                                             |  |                                 |  |                                             |  |
| Sec 33 T19S R32E NWNW 3                                                                                                                                                             | JUN 13                                   |                                                                                           | LEA COUNTY, NM                                                                                 |                                                                                                     |                                            |                                             |  |                                 |  |                                             |  |
| 12. CHECK APP                                                                                                                                                                       | ROPRIATE BOX(ES) TO                      | INDICATE NATURE OF                                                                        | NOTICE, REPORT,                                                                                | OR OTHE                                                                                             | R DATA                                     |                                             |  |                                 |  |                                             |  |
| TYPE OF SUBMISSION                                                                                                                                                                  | RECEIVED TYPE OF ACTION                  |                                                                                           |                                                                                                |                                                                                                     | ····                                       |                                             |  |                                 |  |                                             |  |
| - Nivier of Intern                                                                                                                                                                  | ☐ Acidize                                | Deepen                                                                                    | ☐ Production (Start/                                                                           | Resume)                                                                                             | ☐ Water Shut-Off                           |                                             |  |                                 |  |                                             |  |
| ☐ Notice of Intent                                                                                                                                                                  | ☐ Alter Casing                           | ☐ Fracture Treat                                                                          | ☐ Reclamation                                                                                  |                                                                                                     |                                            |                                             |  |                                 |  |                                             |  |
| Subsequent Report                                                                                                                                                                   | ☐ Casing Repair                          | ☐ New Construction                                                                        | ☐ Recomplete                                                                                   |                                                                                                     | Other Site Facility Diagra m/Security Plan |                                             |  |                                 |  |                                             |  |
| ☐ Final Abandonment Notice                                                                                                                                                          | Change Plans                             | ☐ Plug and Abandon                                                                        | ☐ Temporarily Abar                                                                             | ndon                                                                                                |                                            |                                             |  |                                 |  |                                             |  |
| _                                                                                                                                                                                   | Convert to Injection                     | ☐ Plug Back                                                                               | ■ Water Disposal                                                                               |                                                                                                     |                                            |                                             |  |                                 |  |                                             |  |
| testing has been completed. Final A determined that the site is ready for f Please see the attached Site                                                                            | inal inspection.)                        |                                                                                           |                                                                                                | ,                                                                                                   | ,                                          |                                             |  |                                 |  |                                             |  |
| In reference to Written Order                                                                                                                                                       | #14LJ038W.                               |                                                                                           |                                                                                                |                                                                                                     |                                            |                                             |  |                                 |  |                                             |  |
|                                                                                                                                                                                     |                                          | Appro<br>If BLN<br>additi<br>Date:                                                        | ted for Record<br>val Subject to 0<br>I Objectives are<br>onal work may<br>6 - 9 - 14<br>ture: | Onsite I<br>e not ac<br>be requ                                                                     | nspection.<br>hieved,                      |                                             |  |                                 |  |                                             |  |
| 4. I hereby certify that the foregoing is                                                                                                                                           | Electronic Submission #24<br>For OCCIDEN | 17188 verified by the BLM Wo<br>TAL PERMIAL LTD, sent to to<br>processing by LINDA DENNI: | he Hobbs                                                                                       |                                                                                                     |                                            |                                             |  |                                 |  |                                             |  |
| Name(Printed/Typed) JENNIFEI                                                                                                                                                        | R A DUARTE                               | Title REGU                                                                                | LATORY SPECIALIST                                                                              | -                                                                                                   |                                            |                                             |  |                                 |  |                                             |  |
| Signature (Electronic S                                                                                                                                                             | Submission)                              | Date 05/28/2                                                                              | 2014                                                                                           | V                                                                                                   |                                            |                                             |  |                                 |  |                                             |  |
|                                                                                                                                                                                     | THIS SPACE FOR                           | R FEDERAL OR STATE                                                                        | OFFICE USE                                                                                     | 12                                                                                                  |                                            |                                             |  |                                 |  |                                             |  |
| Approved By                                                                                                                                                                         |                                          | Title                                                                                     |                                                                                                | 1                                                                                                   | Date                                       |                                             |  |                                 |  |                                             |  |
| onditions of approval, if any, are attache<br>tify that the applicant holds legal or equich<br>would entitle the applicant to condu                                                 | uitable title to those rights in the s   | ot warrant or<br>ubject lease<br>Office                                                   |                                                                                                |                                                                                                     |                                            |                                             |  |                                 |  |                                             |  |