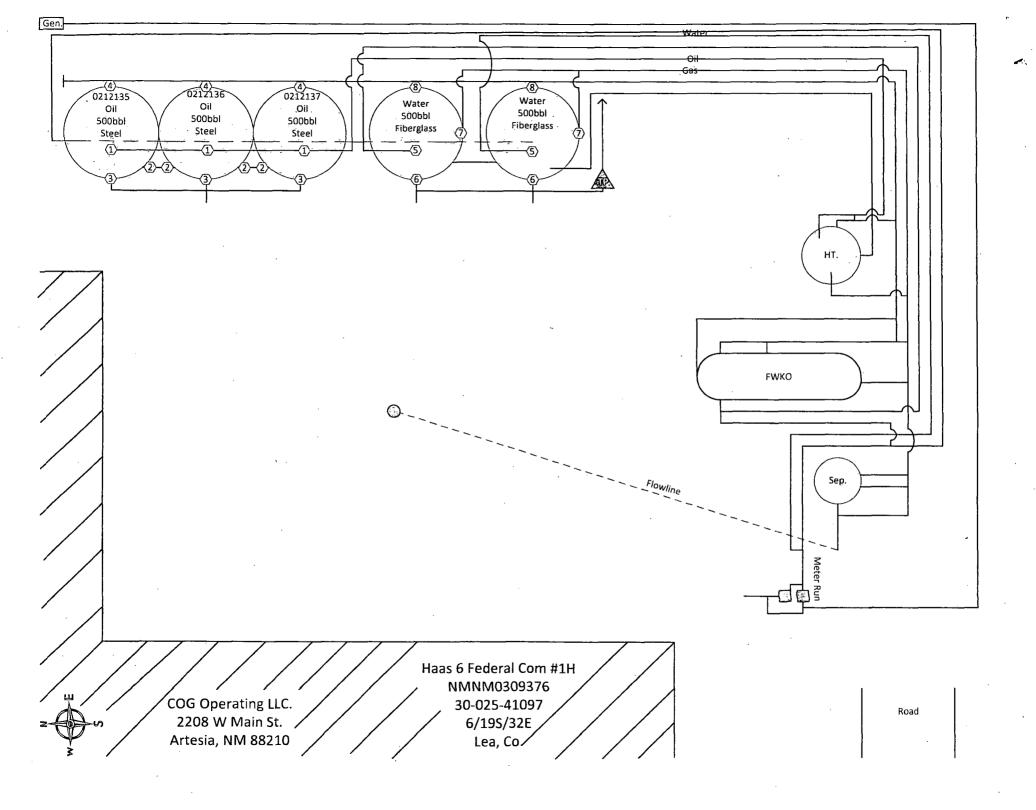

## Haas 6 Federal Com #1H NMNM0309376 30-025-41097 6/19S/32E Lea, Co.

## 1. Production Phase (OT#1)

- A. Valves #1,#2,#4,#5,#7, and #8 Open
- B. Valve #3 Closed and Sealed
- C. Valve #6 Closed
- D. Valves on OT #2, and #3 Positioned:
  - 1. Valves #1, #3, & #4 Closed and sealed

## Production Phase (OT #2)

- A. Valves #1, #2, #4, #5, #7, and #8 Open
- B. Valve #3 Closed and Sealed
- C. Valve #6 Closed
- D. Valves on OT #1, and #3Positioned:
  - 1. Valves #1, #3 & #4 Closed and Sealed

## II. Sales Phase (OT#1)

- A. Valves #1, #2 and #4 Closed and Sealed
- B. Valve #3 on OT #1 Open
- C. Valves on OT #2, and #3 Positioned:
  - 1. Valve #1, and #2, Open
  - 2. Valve #3 Closed and Sealed

### Sales Phase (OT#2)

- A. Valves #1, #2 and #4 Closed and Sealed
- B. Valve #3 on OT #2 Open
- C. Valves on OT #1, and #3 Positioned:
  - 1. Valve #1, and #2 Open
  - 2. Valve #3 Closed and Sealed

#### **Production Phase (OT #3)**

- A. Valves #1,#2,#4,#5,#7, & #8 Open
- B. Valve #3 Closed and Sealed
- C. Valve #6 Closed
- D. Valves on OT #1, and #2, Positioned:
  - 1. Valves #1, #3 & #4 Closed and Sealed

#### Sales Phase (OT#3)

- A. Valves #1, #2 and #4 Closed and Sealed
- B. Valve #3 on OT #3 Open
- C. Valves on OT #1, and #2 Positioned:
  - 1 Valve #1, and #2 Open
  - 2. Valve #3 Closed and Sealed