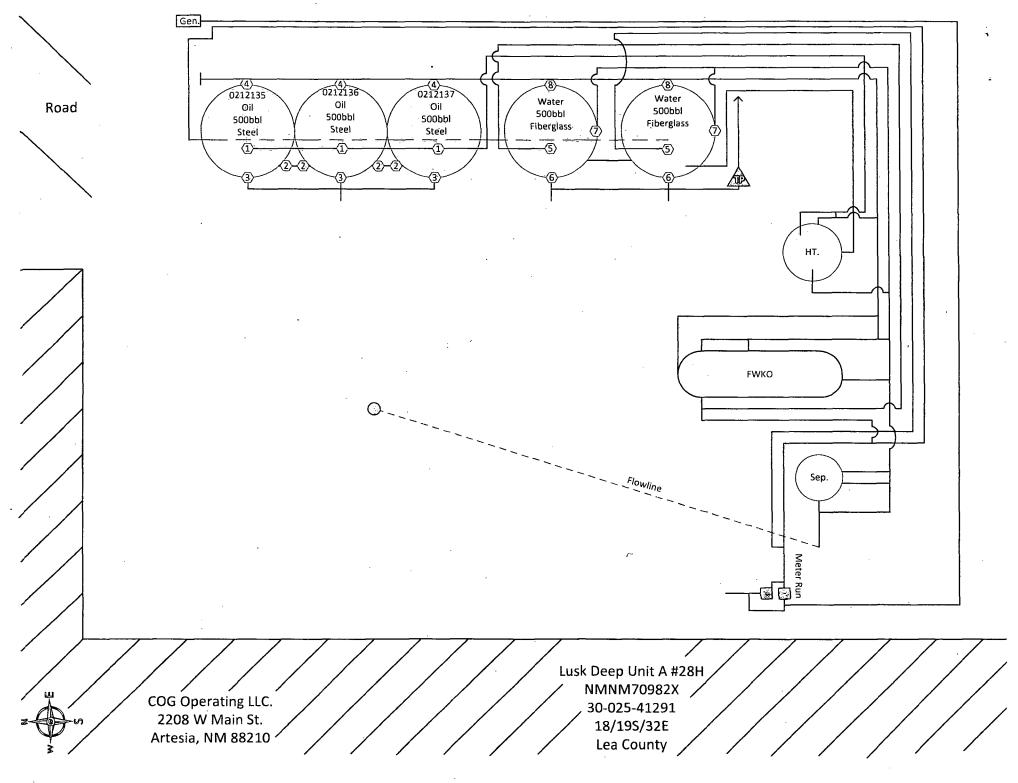

.

Lusk Deep Unit A #28H NMNM70982X 30-025-41291 18/19S/32E Lea County

#### 1. Production Phase (OT#1)

- A. Valves #1,#2,#4,#5,#7, and #8 Open
- B. Valve #3 Closed and Sealed
- C. Valve #6 Closed
- D. Valves on OT #2, and #3 Positioned:
  - 1. Valves #1, #3, & #4 Closed and sealed

### Production Phase (OT #2)

- A. Valves #1, #2, #4, #5, #7, and #8 Open
- B. Valve #3 Closed and Sealed
- C. Valve #6 Closed
- D. Valves on OT #1, and #3 Positioned: 1. Valves #1, #3 & #4 Closed and Sealed

# Production Phase (OT #3)

- A. Valves #1,#2,#4,#5,#7, & #8 Open
- B. Valve #3 Closed and Sealed
- C. Valve #6 Closed
- D. Valves on OT #1, and #2, Positioned:
  - 1. Valves #1, #3 & #4 Closed and Sealed

## II. Sales Phase (OT#1)

- A. Valves #1, #2 and #4 Closed and Sealed
- B. Valve #3 on OT #1 Open
- C. Valves on OT #2, and #3 Positioned:
  - 1. Valve #1, and #2, Open
  - 2. Valve #3 Closed and Sealed

### Sales Phase (OT#2)

- A. Valves #1, #2 and #4 Closed and Sealed
- B. Valve #3 on OT #2 Open
- C. Valves on OT #1, and #3 Positioned:
  - 1. Valve #1, and #2 Open
  - 2. Valve #3 Closed and Sealed

### Sales Phase (OT#3)

- A. Valves #1, #2 and #4 Closed and Sealed
- B. Valve #3 on OT #3 Open
- C. Valves on OT #1, and #2 Positioned: 1 Valve #1, and #2 Open
  - 2. Valve #3 Closed and Sealed
- A. Valv