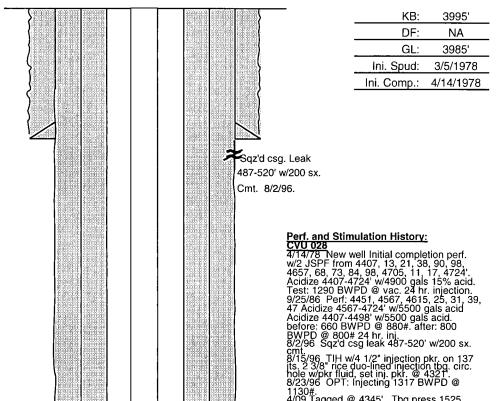

8/15/96 TIH w/4 1/2" injection pkr. on 137 its, 2 3/8" rice duo-lined injection tbg. circ. hole wipkr fluid, set inj. pkr. @ 432". 8/23/96 OPT: Injecting 1317 BWPD @ 1130#. 4/09 Tagged @ 4345'. Tbg press 1525. 11/12/13; Rpr MIT Failure, CO. Dpn to 4840, Add perts: f/4730' to 4800 Cmt in linr f/Surf to +/- 4311'. Acdz w/18,000 gals of 15% HCL. Rtn to Inj. adding gas inj. for a WAG well.

## Perforations:

4 1/2" csg. w/2 JSPF: 4407, 13, 21, 38, 51, 90, 98 4567,

4615, 25, 31, 39, 47, 57, 68, 73, 84, 98, 4705, 11, 17, 24'.