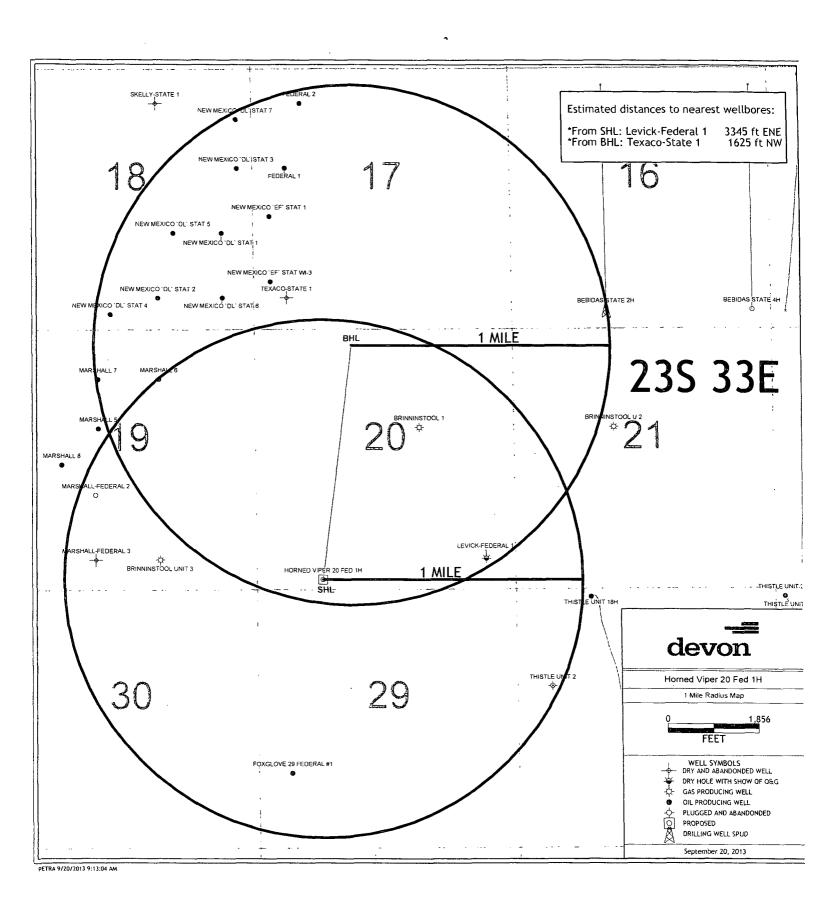

10 Surface Location UL or lot no. Section Township Range Lot Idn Feet from the North/South line Feet from the East/West line County N 20 23 S 33 E 200 SOUTH 1350 WEST **LEA** 11 Bottom Hole Location If Different From Surface UL or lot no. Section Township Range Lot Idn Feet from the North/South line Feet from the East/West line County 20 23 S 33 E 330 NORTH 1980 WEST C LEA 2 Dedicated Acres Joint or Infill Consolidation Code 5 Order No.

No allowable will be assigned to this completion until all interests have been consolidated or a non-standard unit has been approved by the division.

PP: 200 FSL 1 1350 FWL