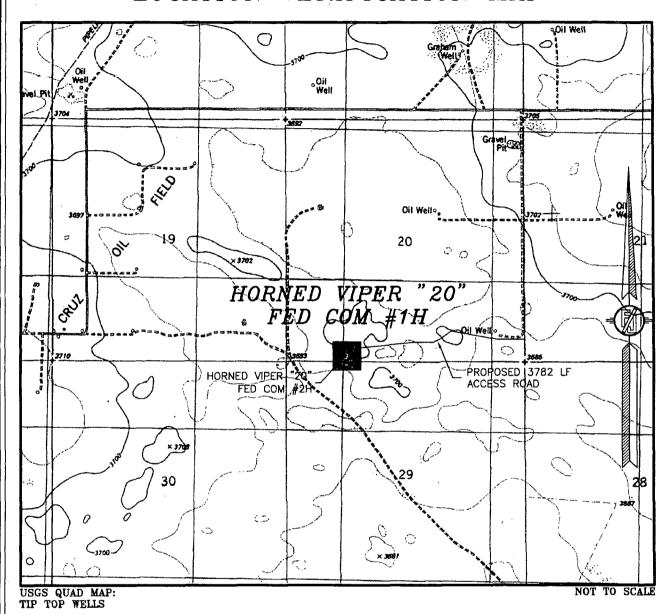

## SECTION 20, TOWNSHIP 23 SOUTH, RANGE 33 EAST, N.M.P.M. LEA COUNTY, STATE OF NEW MEXICO VICINITY MAP

NOT TO SCALE

DEVON ENERGY PRODUCTION COMPANY, L.P.

HORNED VIPER "20" FED COM #1H

LOCATED 200 FT. FROM THE SOUTH LINE
AND 1350 FT. FROM THE WEST LINE OF
SECTION 20, TOWNSHIP 23 SOUTH,
RANGE 33 EAST, N.M.P.M.
LEA COUNTY, STATE OF NEW MEXICO

DECEMBER 16, 2013