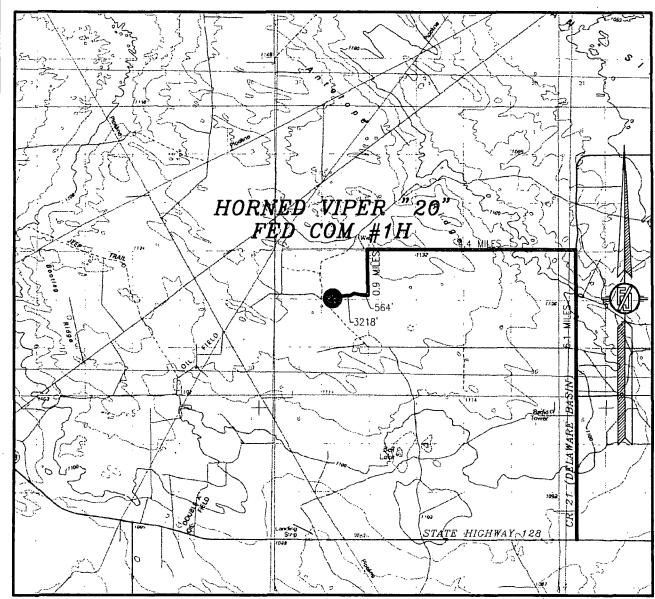

## SECTION 20, TOWNSHIP 23 SOUTH, RANGE 33 EAST, N.M.P.M. LEA COUNTY, STATE OF NEW MEXICO AERIAL PHOTO

NOT TO SCALE AERIAL PHOTO: GOOGLE EARTH MARCH 2012

DEVON ENERGY PRODUCTION COMPANY, L.P.

HORNED VIPER "20" FED COM #1H

LOCATED 200 FT. FROM THE SOUTH LINE
AND 1350 FT. FROM THE WEST LINE OF

SECTION 20, TOWNSHIP 23 SOUTH,

RANGE 33 EAST, N.M.P.M.

LEA COUNTY, STATE OF NEW MEXICO

DECEMBER 16, 2013

SURVEY NO. 2136B

MADRON SURVEYING, INC. 301 SOUTH CANAL CARLSBAD, NEW MEXICO