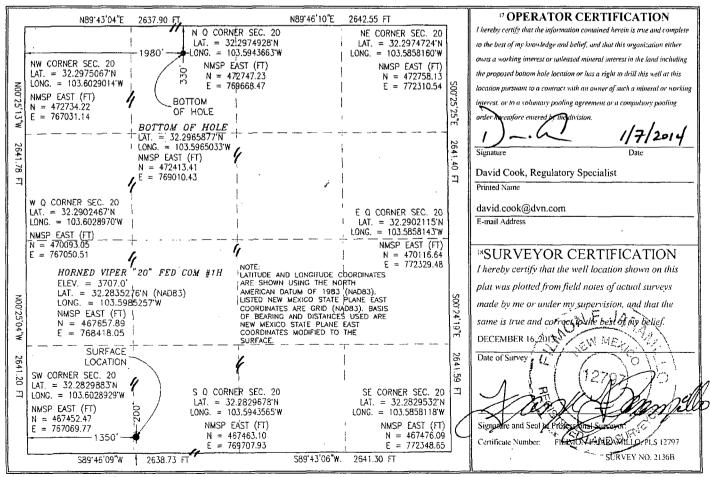

☐ AMENDED REPORT

WELL LOCATION AND ACREAGE DEDICATION PLAT

| 30-025. 491              | 3 14865 | Pool Name  RUZ ; Bone S                               | pring |
|--------------------------|---------|-------------------------------------------------------|-------|
| 'Property Code<br>3/3357 | • •     | Property Name HORNED VIPER 20 FED COM                 |       |
| OGRID No. 6137           | ·       | 8 Operator Name DEVON ENERGY PRODUCTION COMPANY, L.P. |       |

10 Surface Location UL or lot no. Section Township Range Lot Idn Feet from the North/South line Feet from the East/West line County N 20 23 S 33 E 200 SOUTH 1350 WEST **LEA** 11 Bottom Hole Location If Different From Surface UL or lot no. Section Township Range Lot Idn Feet from the North/South line Feet from the East/West line County 20 23 S 33 E 330 NORTH 1980 WEST C LEA 2 Dedicated Acres Joint or Infill Consolidation Code 5 Order No.

No allowable will be assigned to this completion until all interests have been consolidated or a non-standard unit has been approved by the division.

PP: 200 FSL 1 1350 FWL