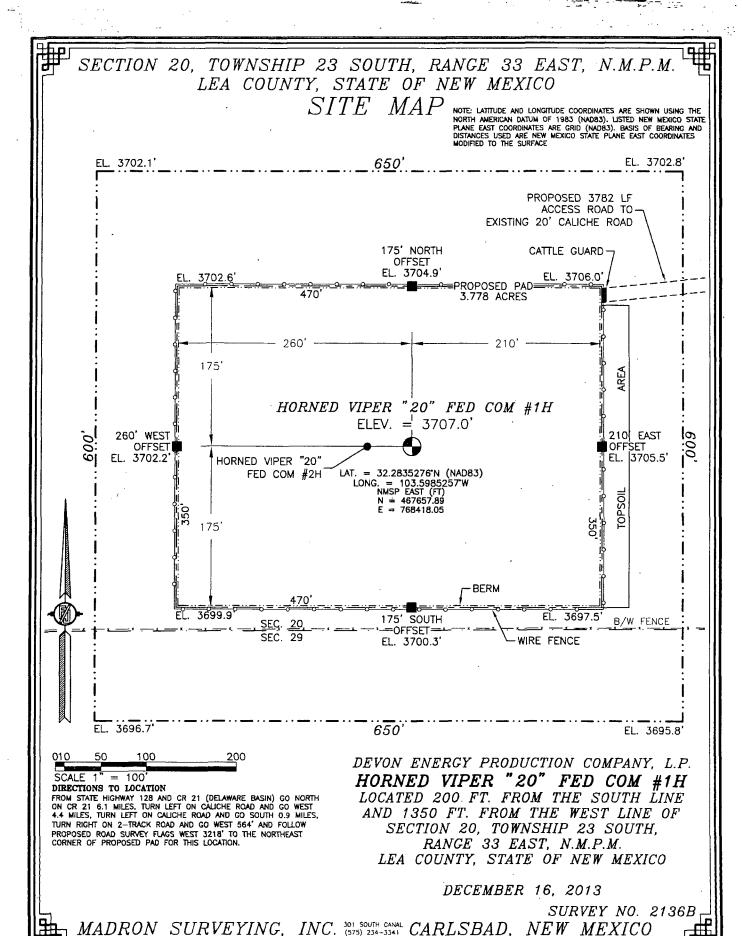

## SECTION 20, TOWNSHIP 23 SOUTH, RANGE 33 EAST, N.M.P.M. LEA COUNTY, STATE OF NEW MEXICO LOCATION VERIFICATION MAP

DEVON ENERGY PRODUCTION COMPANY, L.P.

HORNED VIPER "20" FED COM #1H

LOCATED 200 FT. FROM THE SOUTH LINE

AND 1350 FT. FROM THE WEST LINE OF

SECTION 20, TOWNSHIP 23 SOUTH,

RANGE 33 EAST, N.M.P.M.

LEA COUNTY, STATE OF NEW MEXICO

DECEMBER 16. 2013

SURVEY NO. 2136B

MADRON SURVEYING, INC. 301 SOUTH CANAL CARLSBAD, NEW MEXICO

## DIRECTIONS TO LOCATION

DIRECTIONS TO LOCATION
FROM STATE HIGHWAY 128 AND CR 21 (DELAWARE BASIN) GO NORTH
ON CR 21 6.1 MILES, TURN LEFT ON CALICHE ROAD AND GO WEST
4.4 MILES, TURN LEFT ON CALICHE ROAD AND GO SOUTH 0.9 MILES,
TURN RIGHT ON 2—TRACK ROAD AND GO WEST 564' AND FOLLOW
PROPOSED ROAD SURVEY FLAGS WEST 3218' TO THE NORTHEAST
CORNER OF PROPOSED PAD FOR THIS LOCATION.