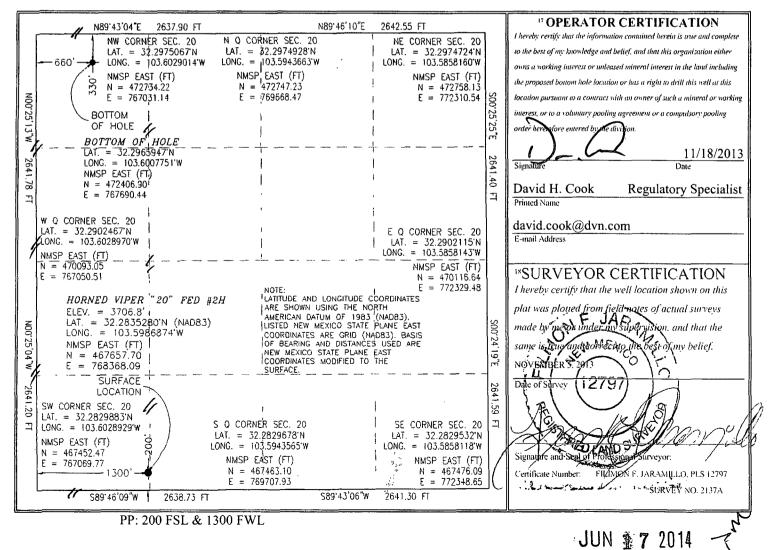

| District.1<br>1625 N. French Dr., Ho<br>Phone: (575) 392-6161<br>District.11<br>811 S. First St., Artesia<br>Phone: (575) 748-1283<br>District.111<br>1000 Rio Brazos Road,<br>Phone: (505) 334-6178<br>District.112<br>1220 S. St. Francis Dr.,<br>Phone: (505) 476-3460 | N-21 3 CC<br>7410<br>+-6170<br>RECEN<br>187505 | OIL CONSERVATION DIVISION<br>1220 South St. Francis Dr.<br>Santa Fe, NM 87505 |              |                            |               |                  |               | Form C-102<br>Revised August 1, 2011<br>Submit one copy to appropriate<br>District Office |                          |        |
|---------------------------------------------------------------------------------------------------------------------------------------------------------------------------------------------------------------------------------------------------------------------------|------------------------------------------------|-------------------------------------------------------------------------------|--------------|----------------------------|---------------|------------------|---------------|-------------------------------------------------------------------------------------------|--------------------------|--------|
| WELL LOCATION AND ACREAGE DEDICATION PLAT                                                                                                                                                                                                                                 |                                                |                                                                               |              |                            |               |                  |               |                                                                                           |                          |        |
| 30-025-71914                                                                                                                                                                                                                                                              |                                                |                                                                               | 19           | 14865 CRUZ B               |               |                  |               | me<br>BONE SPRING                                                                         |                          |        |
| Property Code                                                                                                                                                                                                                                                             |                                                |                                                                               | <i>f</i>     | <sup>3</sup> Property Name |               |                  |               |                                                                                           | <sup>6</sup> Well Number |        |
| 31334                                                                                                                                                                                                                                                                     | HORNED VIPER 20 FEDERAL                        |                                                                               |              |                            |               |                  |               | 2Н                                                                                        |                          |        |
| <sup>7</sup> OGRID No.                                                                                                                                                                                                                                                    |                                                | <sup>4</sup> Operator Name                                                    |              |                            |               |                  |               |                                                                                           | <sup>9</sup> Elevation   |        |
| 6137                                                                                                                                                                                                                                                                      |                                                | DEVON ENERGY PRODUCTION COMPANY, L.P.                                         |              |                            |               |                  |               |                                                                                           | 3706.8                   |        |
| <sup>10</sup> Surface Location                                                                                                                                                                                                                                            |                                                |                                                                               |              |                            |               |                  |               |                                                                                           |                          |        |
| UL or lot no.                                                                                                                                                                                                                                                             | Section                                        | Township                                                                      | Range        | Lot Idn                    | Feet from the | North/South line | Feet from the | East/We                                                                                   | st line                  | County |
| M                                                                                                                                                                                                                                                                         | 20                                             | 23 S                                                                          | 33 E         |                            | 200           | SOUTH            | 1300          | WES                                                                                       | ST                       | LEA    |
| "Bottom Hole Location If Different From Surface                                                                                                                                                                                                                           |                                                |                                                                               |              |                            |               |                  |               |                                                                                           |                          |        |
| UL or lot no.                                                                                                                                                                                                                                                             | Section                                        | Township                                                                      | Range        | Lot Idn                    | Feet from the | North/South line | Feet from the | East/We                                                                                   | st line                  | County |
| D                                                                                                                                                                                                                                                                         | 20                                             | 23 S                                                                          | 33 E         |                            | 330           | NORTH            | 660           | WEST                                                                                      |                          | LEA    |
| 12 Dedicated Acres                                                                                                                                                                                                                                                        | <sup>13</sup> Joint o                          | r Infill 🏻 🖁 C                                                                | onsolidation | Code 15 O                  | rder No.      |                  | •             | •                                                                                         |                          |        |
| 160                                                                                                                                                                                                                                                                       |                                                |                                                                               |              |                            |               |                  |               |                                                                                           |                          |        |