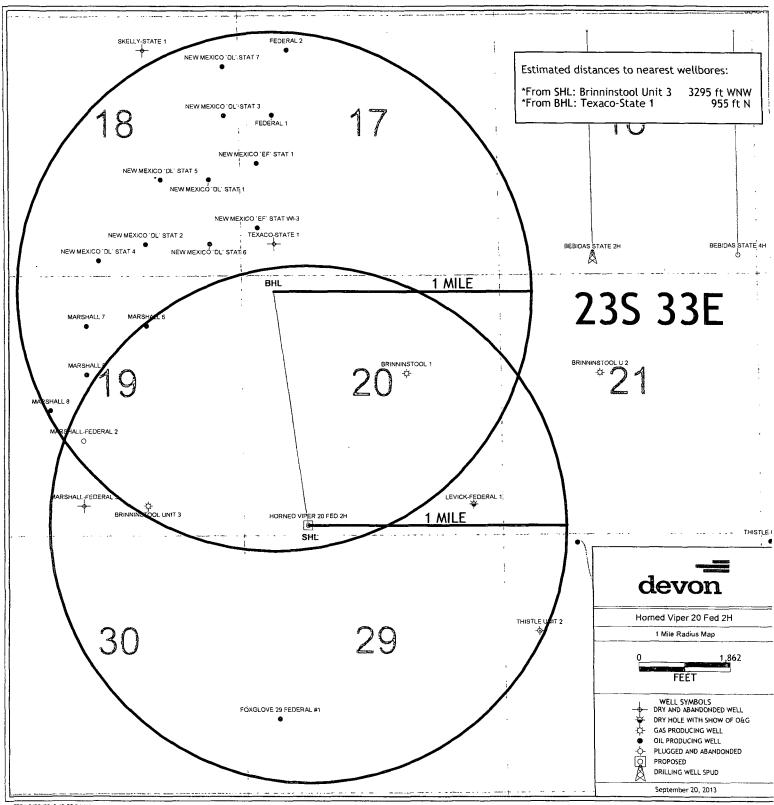

| District.1<br>1625 N. French Dr., Ho<br>Phone: (575) 392-6161<br>District.11<br>811 S. First St., Artesia<br>Phone: (575) 748-1283<br>District.111<br>1000 Rio Brazos Road,<br>Phone: (505) 334-6178<br>District.112<br>1220 S. St. Francis Dr.,<br>Phone: (505) 476-3460 | N-21 3 CC<br>7410<br>+-6170<br>RECEN<br>187505 | OIL CONSERVATION DIVISION<br>1220 South St. Francis Dr.<br>Santa Fe, NM 87505 |              |                            |               |                  |               | Form C-102<br>Revised August 1, 2011<br>Submit one copy to appropriate<br>District Office |                          |        |
|---------------------------------------------------------------------------------------------------------------------------------------------------------------------------------------------------------------------------------------------------------------------------|------------------------------------------------|-------------------------------------------------------------------------------|--------------|----------------------------|---------------|------------------|---------------|-------------------------------------------------------------------------------------------|--------------------------|--------|
| WELL LOCATION AND ACREAGE DEDICATION PLAT                                                                                                                                                                                                                                 |                                                |                                                                               |              |                            |               |                  |               |                                                                                           |                          |        |
| 30-025-71914                                                                                                                                                                                                                                                              |                                                |                                                                               | 19           | 14865 CRUZ B               |               |                  |               | me<br>BONE SPRING                                                                         |                          |        |
| Property Code                                                                                                                                                                                                                                                             |                                                |                                                                               | <i>f</i>     | <sup>3</sup> Property Name |               |                  |               |                                                                                           | <sup>6</sup> Well Number |        |
| 31334                                                                                                                                                                                                                                                                     | HORNED VIPER 20 FEDERAL                        |                                                                               |              |                            |               |                  |               | 2Н                                                                                        |                          |        |
| <sup>7</sup> OGRID No.                                                                                                                                                                                                                                                    |                                                | <sup>4</sup> Operator Name                                                    |              |                            |               |                  |               |                                                                                           | <sup>9</sup> Elevation   |        |
| 6137                                                                                                                                                                                                                                                                      |                                                | DEVON ENERGY PRODUCTION COMPANY, L.P.                                         |              |                            |               |                  |               |                                                                                           | 3706.8                   |        |
| <sup>10</sup> Surface Location                                                                                                                                                                                                                                            |                                                |                                                                               |              |                            |               |                  |               |                                                                                           |                          |        |
| UL or lot no.                                                                                                                                                                                                                                                             | Section                                        | Township                                                                      | Range        | Lot Idn                    | Feet from the | North/South line | Feet from the | East/We                                                                                   | st line                  | County |
| M                                                                                                                                                                                                                                                                         | 20                                             | 23 S                                                                          | 33 E         |                            | 200           | SOUTH            | 1300          | WES                                                                                       | ST                       | LEA    |
| "Bottom Hole Location If Different From Surface                                                                                                                                                                                                                           |                                                |                                                                               |              |                            |               |                  |               |                                                                                           |                          |        |
| UL or lot no.                                                                                                                                                                                                                                                             | Section                                        | Township                                                                      | Range        | Lot Idn                    | Feet from the | North/South line | Feet from the | East/We                                                                                   | st line                  | County |
| D                                                                                                                                                                                                                                                                         | 20                                             | 23 S                                                                          | 33 E         |                            | 330           | NORTH            | 660           | WEST                                                                                      |                          | LEA    |
| 12 Dedicated Acres                                                                                                                                                                                                                                                        | <sup>13</sup> Joint o                          | r Infill 🏻 🖁 C                                                                | onsolidation | Code 15 O                  | rder No.      |                  | •             | •                                                                                         |                          |        |
| 160                                                                                                                                                                                                                                                                       |                                                |                                                                               |              |                            |               |                  |               |                                                                                           |                          |        |