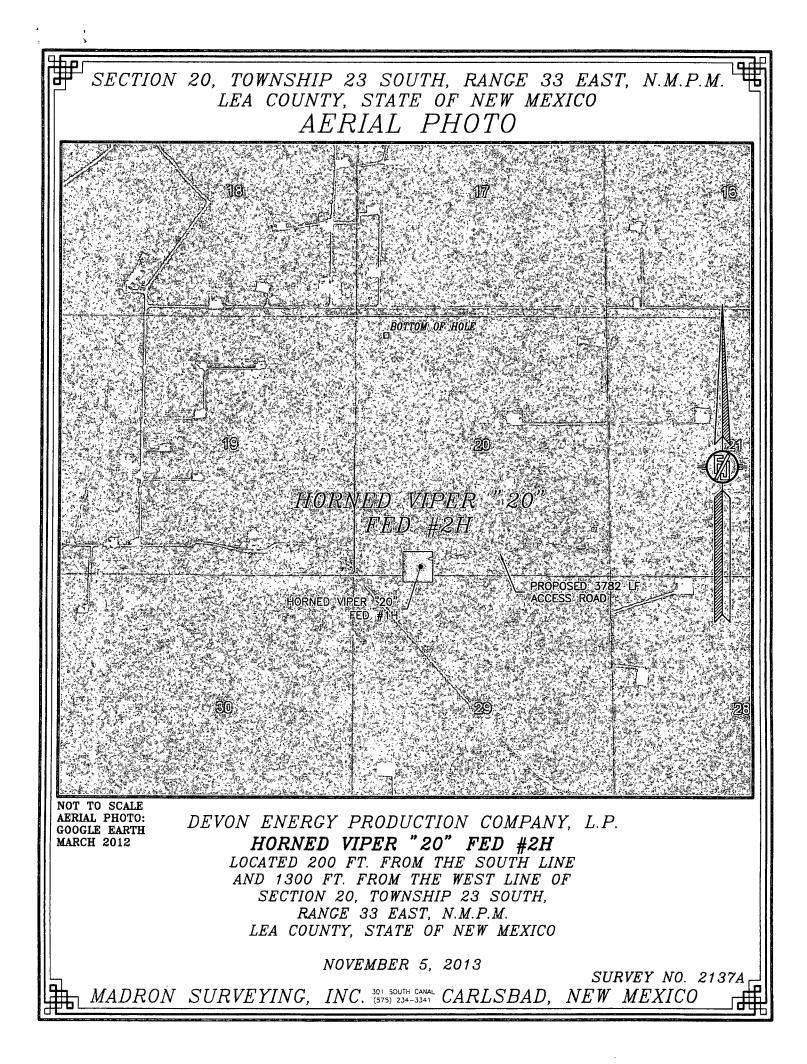

| District.1<br>1625 N. French Dr., Ho<br>Phone: (575) 392-6161<br>District.11<br>811 S. First St., Artesia<br>Phone: (575) 748-1283<br>District.111<br>1000 Rio Brazos Road,<br>Phone: (505) 334-6178<br>District.112<br>1220 S. St. Francis Dr.,<br>Phone: (505) 476-3460 | N-21 3 CC<br>7410<br>+-6170<br>RECEN<br>187505 | OIL CONSERVATION DIVISION<br>1220 South St. Francis Dr.<br>Santa Fe, NM 87505 |              |                            |               |                  |               | Form C-102<br>Revised August 1, 2011<br>Submit one copy to appropriate<br>District Office |                          |        |
|---------------------------------------------------------------------------------------------------------------------------------------------------------------------------------------------------------------------------------------------------------------------------|------------------------------------------------|-------------------------------------------------------------------------------|--------------|----------------------------|---------------|------------------|---------------|-------------------------------------------------------------------------------------------|--------------------------|--------|
| WELL LOCATION AND ACREAGE DEDICATION PLAT                                                                                                                                                                                                                                 |                                                |                                                                               |              |                            |               |                  |               |                                                                                           |                          |        |
| 30-025-71914                                                                                                                                                                                                                                                              |                                                |                                                                               | 19           | 14865 CRUZ B               |               |                  |               | me<br>BONE SPRING                                                                         |                          |        |
| Property Code                                                                                                                                                                                                                                                             |                                                |                                                                               | <i>f</i>     | <sup>3</sup> Property Name |               |                  |               |                                                                                           | <sup>6</sup> Well Number |        |
| 31334                                                                                                                                                                                                                                                                     | HORNED VIPER 20 FEDERAL                        |                                                                               |              |                            |               |                  |               | 2Н                                                                                        |                          |        |
| <sup>7</sup> OGRID No.                                                                                                                                                                                                                                                    |                                                | <sup>4</sup> Operator Name                                                    |              |                            |               |                  |               |                                                                                           | <sup>9</sup> Elevation   |        |
| 6137                                                                                                                                                                                                                                                                      |                                                | DEVON ENERGY PRODUCTION COMPANY, L.P.                                         |              |                            |               |                  |               |                                                                                           | 3706.8                   |        |
| <sup>10</sup> Surface Location                                                                                                                                                                                                                                            |                                                |                                                                               |              |                            |               |                  |               |                                                                                           |                          |        |
| UL or lot no.                                                                                                                                                                                                                                                             | Section                                        | Township                                                                      | Range        | Lot Idn                    | Feet from the | North/South line | Feet from the | East/We                                                                                   | st line                  | County |
| M                                                                                                                                                                                                                                                                         | 20                                             | 23 S                                                                          | 33 E         |                            | 200           | SOUTH            | 1300          | WES                                                                                       | ST                       | LEA    |
| "Bottom Hole Location If Different From Surface                                                                                                                                                                                                                           |                                                |                                                                               |              |                            |               |                  |               |                                                                                           |                          |        |
| UL or lot no.                                                                                                                                                                                                                                                             | Section                                        | Township                                                                      | Range        | Lot Idn                    | Feet from the | North/South line | Feet from the | East/We                                                                                   | st line                  | County |
| D                                                                                                                                                                                                                                                                         | 20                                             | 23 S                                                                          | 33 E         |                            | 330           | NORTH            | 660           | WEST                                                                                      |                          | LEA    |
| 12 Dedicated Acres                                                                                                                                                                                                                                                        | <sup>13</sup> Joint o                          | r Infill 🏻 🖁 C                                                                | onsolidation | Code 15 O                  | rder No.      |                  | •             | •                                                                                         |                          |        |
| 160                                                                                                                                                                                                                                                                       |                                                |                                                                               |              |                            |               |                  |               |                                                                                           |                          |        |