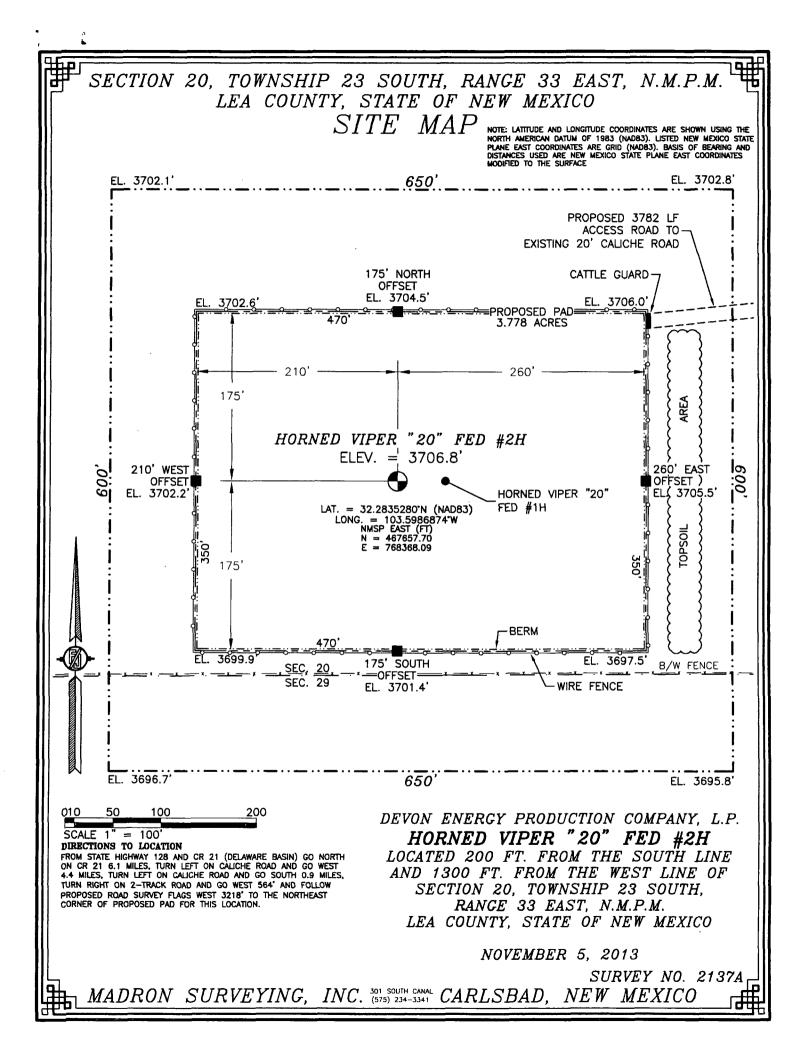

| District.1<br>1625 N. French Dr., Ho<br>Phone: (575) 392-6161<br>District.11<br>811 S. First St., Artesia<br>Phone: (575) 748-1283<br>District.111<br>1000 Rio Brazos Road,<br>Phone: (505) 334-6178<br>District.112<br>1220 S. St. Francis Dr.,<br>Phone: (505) 476-3460 | N-21 3 CC<br>7410<br>+-6170<br>RECEN<br>187505 | OIL CONSERVATION DIVISION<br>1220 South St. Francis Dr.<br>Santa Fe, NM 87505 |              |                            |               |                  |               | Form C-102<br>Revised August 1, 2011<br>Submit one copy to appropriate<br>District Office |                          |        |
|---------------------------------------------------------------------------------------------------------------------------------------------------------------------------------------------------------------------------------------------------------------------------|------------------------------------------------|-------------------------------------------------------------------------------|--------------|----------------------------|---------------|------------------|---------------|-------------------------------------------------------------------------------------------|--------------------------|--------|
| WELL LOCATION AND ACREAGE DEDICATION PLAT                                                                                                                                                                                                                                 |                                                |                                                                               |              |                            |               |                  |               |                                                                                           |                          |        |
| 30-025-71914                                                                                                                                                                                                                                                              |                                                |                                                                               | 19           | 14865 CRUZ B               |               |                  |               | me<br>BONE SPRING                                                                         |                          |        |
| Property Code                                                                                                                                                                                                                                                             |                                                |                                                                               | <i>f</i>     | <sup>3</sup> Property Name |               |                  |               |                                                                                           | <sup>6</sup> Well Number |        |
| 31334                                                                                                                                                                                                                                                                     | HORNED VIPER 20 FEDERAL                        |                                                                               |              |                            |               |                  |               | 2Н                                                                                        |                          |        |
| <sup>7</sup> OGRID No.                                                                                                                                                                                                                                                    |                                                | <sup>4</sup> Operator Name                                                    |              |                            |               |                  |               |                                                                                           | <sup>9</sup> Elevation   |        |
| 6137                                                                                                                                                                                                                                                                      |                                                | DEVON ENERGY PRODUCTION COMPANY, L.P.                                         |              |                            |               |                  |               |                                                                                           | 3706.8                   |        |
| <sup>10</sup> Surface Location                                                                                                                                                                                                                                            |                                                |                                                                               |              |                            |               |                  |               |                                                                                           |                          |        |
| UL or lot no.                                                                                                                                                                                                                                                             | Section                                        | Township                                                                      | Range        | Lot Idn                    | Feet from the | North/South line | Feet from the | East/We                                                                                   | st line                  | County |
| M                                                                                                                                                                                                                                                                         | 20                                             | 23 S                                                                          | 33 E         |                            | 200           | SOUTH            | 1300          | WES                                                                                       | ST                       | LEA    |
| "Bottom Hole Location If Different From Surface                                                                                                                                                                                                                           |                                                |                                                                               |              |                            |               |                  |               |                                                                                           |                          |        |
| UL or lot no.                                                                                                                                                                                                                                                             | Section                                        | Township                                                                      | Range        | Lot Idn                    | Feet from the | North/South line | Feet from the | East/We                                                                                   | st line                  | County |
| D                                                                                                                                                                                                                                                                         | 20                                             | 23 S                                                                          | 33 E         |                            | 330           | NORTH            | 660           | WEST                                                                                      |                          | LEA    |
| 12 Dedicated Acres                                                                                                                                                                                                                                                        | <sup>13</sup> Joint o                          | r Infill 🏻 🖁 C                                                                | onsolidation | Code 15 O                  | rder No.      |                  | •             | •                                                                                         |                          |        |
| 160                                                                                                                                                                                                                                                                       |                                                |                                                                               |              |                            |               |                  |               |                                                                                           |                          |        |