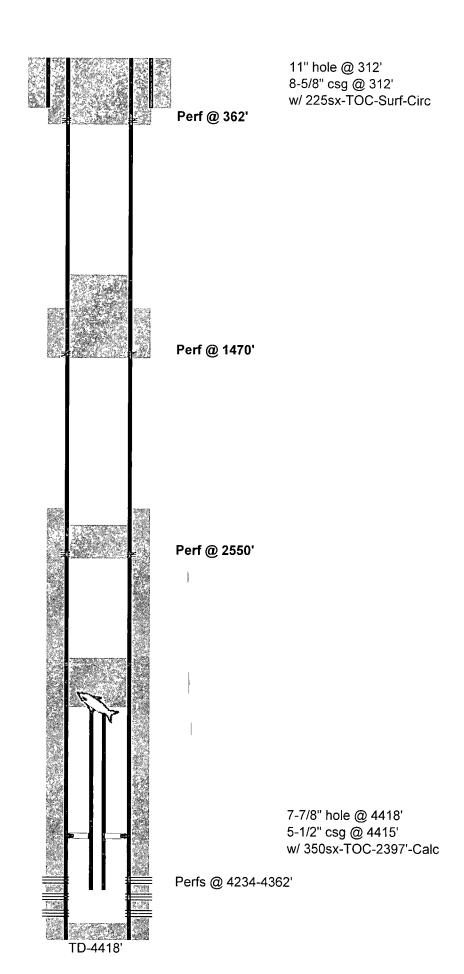

| Submit I Copy To Appropriate District                                      | State of New Mexico                                                                                                 | Form C-103                                                                             |
|----------------------------------------------------------------------------|---------------------------------------------------------------------------------------------------------------------|----------------------------------------------------------------------------------------|
| District I - (575) 393-6161                                                | Energy, Minerals and Natural Resources                                                                              | Revised July 18, 2013 WELL API NO.                                                     |
| 1625 N. French Dr., Hobbs, NM 88240<br><u>District II</u> – (575) 748-1283 | OII CONCEDUATION DIVIGION                                                                                           | 30-025-26266                                                                           |
| 811 S. First St., Artesia, NM 88210<br>District III (505) 334-6178         | OIL CONSERVATION DIVISION 2014 1220 South St. Francis Dr. Santa Fe, NM 87505                                        | 5. Indicate Type of Lease                                                              |
| 1000 Rio Brazos Rd., Aztec, NM 87WN 19                                     | Santa Fe. NM 87505                                                                                                  | STATE FEE 6. State Oil & Gas Lease No.                                                 |
| 1220 S. St. Francis Dr., Santa Fe, NM                                      |                                                                                                                     | E SSI                                                                                  |
| 87505<br>SUNDRY NORTH                                                      | WED<br>S AND REPORTS ON WELLS                                                                                       | 7. Lease Name or Unit Agreement Wame                                                   |
| (DO NOT USE THIS FORM FOR PROPOSALS                                        | S TO DRILL OR TO DEEPEN OR PLUG BACK TO A ON FOR PERMIT" (FORM C-101) FOR SUCH                                      | Aztec State                                                                            |
|                                                                            | : Well 🔲 Other                                                                                                      | 8. Well Number 4                                                                       |
| 2. Name of Operator                                                        |                                                                                                                     | 9. OGRID Number                                                                        |
| OXY USA Inc.  3. Address of Operator                                       |                                                                                                                     | 16696<br>10. Pool name or Wildcat                                                      |
|                                                                            | Midland, TX 79710                                                                                                   | Maljamar GBSA                                                                          |
| 4. Well Location                                                           | ,                                                                                                                   | . /                                                                                    |
| Unit Letter N : 99                                                         | feet from the <u>South</u> line and <u>a</u>                                                                        | 1310 feet from the WEST line                                                           |
| Section &                                                                  | Township [75 Range 33]                                                                                              | NMPM County Lea                                                                        |
|                                                                            | I. Elevation (Show whether DR, RKB, RT, GR, etc.                                                                    |                                                                                        |
|                                                                            | (201)                                                                                                               |                                                                                        |
| 12. Check App                                                              | ropriate Box to Indicate Nature of Notice,                                                                          | Report or Other Data                                                                   |
| NOTICE OF JNTE                                                             | NTION TO:   SUB                                                                                                     | SEQUENT REPORT OF:                                                                     |
| PERFORM E-PERMITTING - CSNG_                                               | —— N ☐ REMEDIAL WOR                                                                                                 | K ALTERING CASING                                                                      |
| TEMPORAL (&A) P.M. TA                                                      | COMMENCE DRI                                                                                                        | <del>_</del>                                                                           |
| PULL OR A COMP NEW WEDOWNHOL LOC CHG                                       | ELL CASING/CEMEN                                                                                                    | I JOB 📙                                                                                |
| CLOSED-Li                                                                  |                                                                                                                     |                                                                                        |
| OTHER:                                                                     | OTHER:                                                                                                              |                                                                                        |
|                                                                            | I operations. (Clearly state all pertinent details, and SEE RULE 19.15.7.14 NMAC. For Multiple Cor                  |                                                                                        |
| proposed completion or recomp                                              |                                                                                                                     | ipietions. Attach wendore diagram of                                                   |
| 6/4/2014 Dig out cellar, MIRU PU, NDWH,                                    |                                                                                                                     |                                                                                        |
|                                                                            | o 2015', attempt to EIR into perfs, due to tbg fish @ 3220',                                                        | EIR @ 2BPM w/ comm between tbg & csg.                                                  |
| 6/6/2014 Wait on orders  <br>6/9/2014 RIH w/ pkr to 2708', EIR @ 2BPI      | M w/ comm. Between tbg & csg., Move pkr to 2865', press                                                             | Sure up to 1500#_falling off slowly_could not break                                    |
| down perfs, POOH w/ pkr. RIH v<br>PUH, WOC.                                | ul tog & tag @ 3228', rec approval from Mark Whitaker-NN                                                            | MOCD to spot cmt on top of fish. M&P 25sx CL C cmt                                     |
| 6/10/2014 RIH & tag cmt @ 2923', POOH. 2% CaCl2, PUH.                      | RIH & set pkr @ 2487', RIH & perf @ 2550'. EIR @ 2BPN                                                               | M w/ comm. Between tbg & csg. M&P 40sx CL C cmt v                                      |
| , 6/11/2014 RIH & tag cmt @ 2456', POOH.<br>600#, WOC. RIH & tag cmt @ 14  | RIH & set pkr @ 944', RIH & perf @ 1470', EIR @ 1.5BPN<br>433', contact NMOCD-Mark Whitaker, appr spotting plug o   | M @ 1000#, M&P 40sx CL C cmt w/ 2% CaCl2, SI-<br>on tag. M&P 25sx CL C cmt, POOH, WOC. |
| 6/12/2014 RIH & tag cmt @ 1165', POOH.<br>200', WOC. RIH & tag cmt @ 21    | RIH & isolate csg @ 30', RIH & perf @ 362', EIR @ 2BPN<br>0', M&P 30sx CL C cmt, circ to surface, ND BOP, top off o | 1 @ 400#, M&P 75sx CL C cmt w/ 2@ CaCl2, displ to csg, RDPU.                           |
| <del></del>                                                                |                                                                                                                     | <del></del>                                                                            |
| Spud Date:                                                                 | Rig Release Date:                                                                                                   |                                                                                        |
|                                                                            |                                                                                                                     |                                                                                        |
|                                                                            |                                                                                                                     |                                                                                        |
| I hereby certify that the information above                                | e is true and complete to the best of my knowledge                                                                  | e and belief.                                                                          |
|                                                                            |                                                                                                                     | 1 ( ,                                                                                  |
| SIGNATURE fu fla                                                           | TITLE Sr. Regulatory Adviso                                                                                         | DATE 6(16 14                                                                           |
| Type or print nameDavid Stewart                                            | E-mail address: <u>david_stewart@</u>                                                                               | Ooxy.com PHONE: 432-685-5717                                                           |
| For State Use Ont                                                          | P                                                                                                                   | , , , , ,                                                                              |
| VV/alan)M                                                                  | MINIM 2 TITES                                                                                                       | 11/22/2011                                                                             |
| APPROVED BY: Conditions of Approval (if any):                              | SUM TITLE ISSUE, SUPEL                                                                                              | DATE LE CE COLF                                                                        |
| Conditions of Approval (II ally).                                          | •                                                                                                                   | JUN 2 3 2014                                                                           |

30sx @ 210'-Surface

75sx @ 362-210' Tagged

25sx @ 1433-1165' Tagged

40sx @ 1470-1433' Tagged

40sx @ 2550-2456' Tagged

25sx @ 3228-2923'

Tbg fish @ 3228'