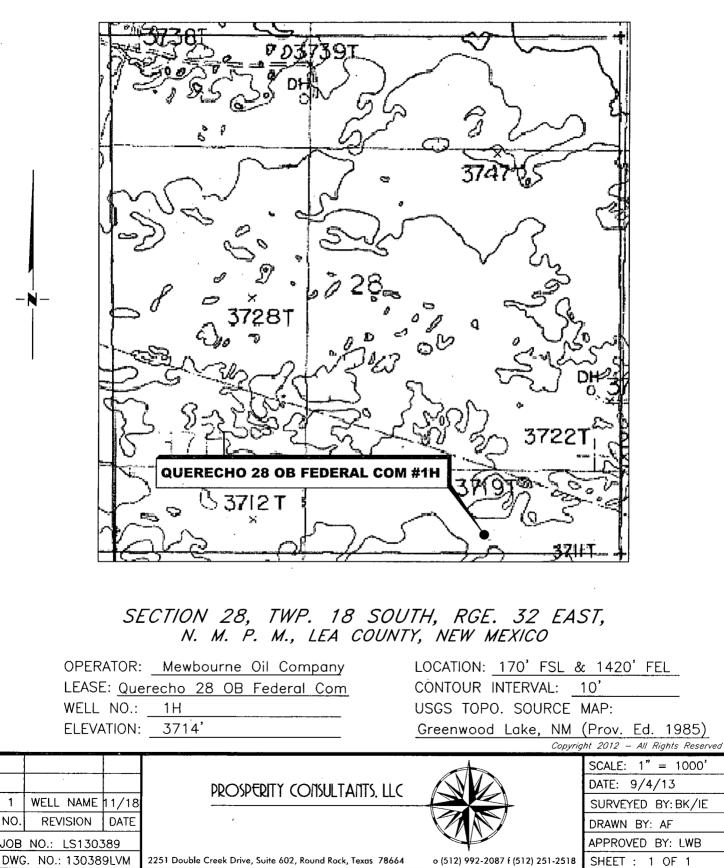

| i⊥. 1420'<br>© | 9/4/13<br>Date of Survey<br>Signature and Sea of Professional Nervey or<br>19680<br>Certificate Number<br>REVISED: WELL NAME 1748/13                                                                                                                                                                                                                                                                                                                                                                                                                                                                                   |

JUN 2 4 2014





÷

•

## LOCATION VERIFICATION MAP

Exhibit 3B



## VICINITY MAP

NOT TO SCALE

Exhibit 3C



1



## o Drilling (Well Staro

- x Abandoned Location (Permit)
- A Gas Well

, OH Well

Oil and Gas Well
 Other (Observation, etc)
 Injection Well
 Suspended
 Plugged Gas Well
 Plugged Oil Well
 Plugged Oil and Gas
 Dry Hole (No Shows)
 Dry Hole w/Oil Show
 Dry Hole w/Oil and Gas



Exhibit "4" - SL - Querecho 28 OB Federal #1H, 170' FSL & 1420' FEL, Sec. 28 T18S R32E

- o Drilling (Well Staro
- × Abandoned Location (Permit)

## the Gas Well

, Oll Well

Show

Oll and Gas Well
 Other (Observation, etc)
 Injection Well
 Suspended
 Plugged Gas Well
 Plugged Oil Well
 Plugged Oil Well
 Plugged Oil and Gas
 Dry Hole (No Shows)
 Dry Hole w/Oil Show
 Dry Hole w/Oil and Gas



Exhibit "4A" - BHL - Querecho 28 OB Federal #1H - 330' FNL & 2310' FEL, S