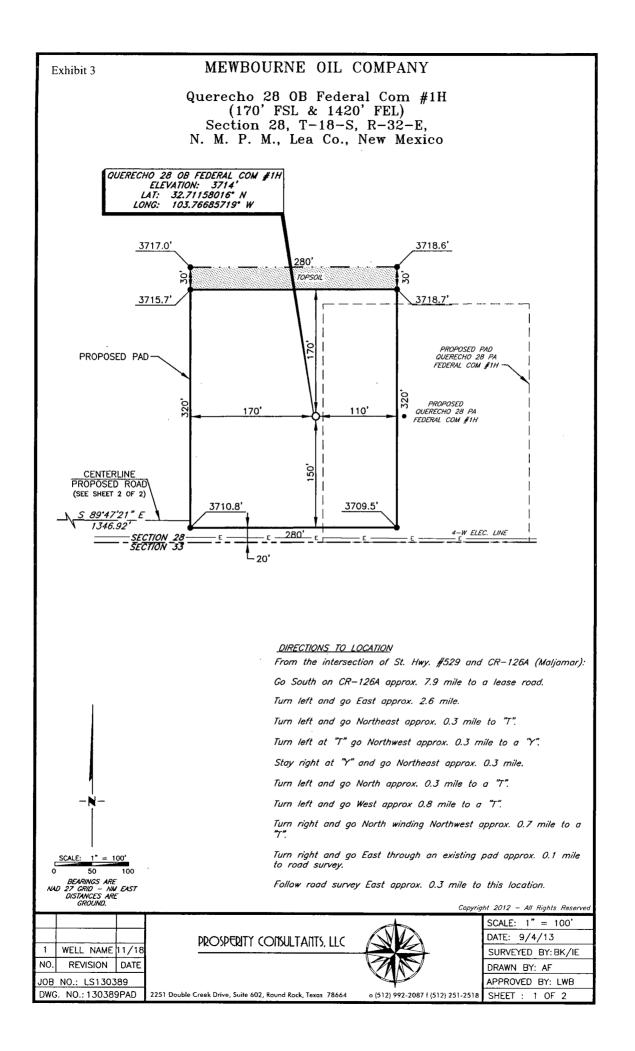

| <ul> <li><u>District I</u></li> <li><u>1625 N. French Dr., H</u></li> <li>Phone: (575) 393-616</li> <li><u>District II</u></li> <li>811 S. First St., Artesi</li> <li>Phone: (575) 748-128</li> <li><u>District III</u></li> <li>1000 Rio Brazos Road</li> <li>Phone: (505) 334-6170</li> <li><u>District IV</u></li> <li>1220 S. St. Francis Dr.</li> <li>Phone: (505) 476-3460</li> </ul> | 1 Fax: (575) 39<br>a, NM 88210<br>3 Fax: (575) 744<br>, Aztec, NM 87<br>3 Fax: (505) 334<br>, Santa Fe, NM | HOI<br>3-9720<br>3-9720<br>410<br>410<br>410 | BBS GOOTE<br>V 2 0 2014<br>RECEIVED                 | OILC                                                 | erals & Nat<br>CONSERVA<br>220 South S | ew Mexico<br>ural Resources I<br>ATION DIVISIO<br>It. Francis Dr.<br>NM 87505 | Department<br>N | Sub  | omit one o                      | Form C-102<br>sed August 1, 2011<br>copy to appropriate<br>District Office<br>ENDED REPORT |
|---------------------------------------------------------------------------------------------------------------------------------------------------------------------------------------------------------------------------------------------------------------------------------------------------------------------------------------------------------------------------------------------|------------------------------------------------------------------------------------------------------------|----------------------------------------------|-----------------------------------------------------|------------------------------------------------------|----------------------------------------|-------------------------------------------------------------------------------|-----------------|------|---------------------------------|--------------------------------------------------------------------------------------------|
| WELL LOCATION AND ACREAGE DEDICATION PLAT                                                                                                                                                                                                                                                                                                                                                   |                                                                                                            |                                              |                                                     |                                                      |                                        |                                                                               |                 |      |                                 |                                                                                            |
| <sup>1</sup> API Number<br>310-025-41933                                                                                                                                                                                                                                                                                                                                                    |                                                                                                            |                                              |                                                     | <sup>2</sup> Pool Code<br>50510 Querecho Plains Bone |                                        |                                                                               | me<br>Ne Sp     | ring |                                 |                                                                                            |
| <sup>1</sup> Property Code<br>33/3386 QUERECHO 28 OB FEDERAL COM                                                                                                                                                                                                                                                                                                                            |                                                                                                            |                                              |                                                     |                                                      |                                        |                                                                               |                 | ER   | <sup>6</sup> Well Number<br>1 H |                                                                                            |
| <sup>7</sup> OGRID No.<br>14744                                                                                                                                                                                                                                                                                                                                                             |                                                                                                            |                                              | <sup>8</sup> Operator Name<br>MEWBOURNE OIL COMPANY |                                                      |                                        |                                                                               |                 |      | <sup>9</sup> Elevation<br>3714  |                                                                                            |
| Surface Location                                                                                                                                                                                                                                                                                                                                                                            |                                                                                                            |                                              |                                                     |                                                      |                                        |                                                                               |                 |      |                                 |                                                                                            |
| UL or lot no.                                                                                                                                                                                                                                                                                                                                                                               | Section                                                                                                    | Township                                     | Range                                               | Lot Id                                               | In Feet from                           | he North/South line                                                           | Feet from the   | East | /West line                      | County                                                                                     |
| 0                                                                                                                                                                                                                                                                                                                                                                                           | 28                                                                                                         | 18-S                                         | 32-E                                                |                                                      | 170                                    | SOUTH                                                                         | 1420            | EAS  | ST                              | LEA                                                                                        |
| " Bottom Hole Location If Different From Surface                                                                                                                                                                                                                                                                                                                                            |                                                                                                            |                                              |                                                     |                                                      |                                        |                                                                               |                 |      |                                 |                                                                                            |
| UL or lot no.                                                                                                                                                                                                                                                                                                                                                                               | Section                                                                                                    | Township                                     | Range                                               | Lot Id                                               | n Feet from                            | he North/South line                                                           | Feet from the   | East | /West line                      | County                                                                                     |
| B                                                                                                                                                                                                                                                                                                                                                                                           | 28                                                                                                         | 18-5                                         | 32-E                                                |                                                      | 330                                    | NORTH                                                                         | 2310            | EAST | r                               | LEA                                                                                        |
| <sup>12</sup> Dedicated Acre<br>160                                                                                                                                                                                                                                                                                                                                                         | s <sup>13</sup> Joint or                                                                                   | r Infill <sup>1,</sup>                       | <sup>4</sup> Consolidation (                        | Code <sup>15</sup> (                                 | Order No.                              |                                                                               | <u></u>         |      |                                 |                                                                                            |

•

No allowable will be assigned to this completion until all interests have been consolidated or a non-standard unit has been approved by the division.

| Project Aren-    | GEODETIC         DATA           NAD         27         GRID         -         -         -         -         -         -         -         -         -         -         -         -         -         -         -         -         -         -         -         -         -         -         -         -         -         -         -         -         -         -         -         -         -         -         -         -         -         -         -         -         -         -         -         -         -         -         -         -         -         -         -         -         -         -         -         -         -         -         -         -         -         -         -         -         -         -         -         -         -         -         -         -         -         -         -         -         -         -         -         -         -         -         -         -         -         -         -         -         -         -         -         -         -         -         -         -         -         -         -         - | E<br>2 310'    | <sup>17</sup> <b>OPERATOR CERTIFICATION</b><br>I hereby certify that the information contained herein is true and complete<br>to the best of my knowledge and belief, and that this organization either<br>owns a working interest or unleased mineral interest in the land including<br>the proposed bottom hale location or has a right to drill this well at this<br>location pursuant to a contract with an owner of such a mineral or working<br>interest, or to a valuntary pooling agreement or a compulsory pooling<br>order heretofore entered by the division.<br>Busking Busking 11-22-13<br>Signature Date |
|------------------|-----------------------------------------------------------------------------------------------------------------------------------------------------------------------------------------------------------------------------------------------------------------------------------------------------------------------------------------------------------------------------------------------------------------------------------------------------------------------------------------------------------------------------------------------------------------------------------------------------------------------------------------------------------------------------------------------------------------------------------------------------------------------------------------------------------------------------------------------------------------------------------------------------------------------------------------------------------------------------------------------------------------------------------------------------------------------------------------------------|----------------|------------------------------------------------------------------------------------------------------------------------------------------------------------------------------------------------------------------------------------------------------------------------------------------------------------------------------------------------------------------------------------------------------------------------------------------------------------------------------------------------------------------------------------------------------------------------------------------------------------------------|
| B Producing Area | $\begin{array}{c} \hline CORN R DATA\\ NAD 27 GRID - NM EAST\\ \hline A: FND BC 913\\ N 622869.6 - E 670383.8\\ B: FND BC 913\\ N 625513.3 - E 670370.6\\ C: FND BC 913\\ N 628151.4 - E 670355.2\\ D: FND BC 913\\ N 628155.7 - E 672986.7\\ \hline \end{array}$                                                                                                                                                                                                                                                                                                                                                                                                                                                                                                                                                                                                                                                                                                                                                                                                                                   | ®              | BLADLEY BISHOP<br>Printed Name<br>E-mail Address<br>In SURVEYOR CERTIFICATION<br>I hereby certify that the well location shown on this<br>plat was plotted from field notes of actual surveys<br>made by me or under my supervision, and that the<br>same is true and correct to the best of my belief.                                                                                                                                                                                                                                                                                                                |
| A                | E: FND BC 1913<br>N 628158.0 $- E$ 675622.0<br>F: FND BC 1913<br>N 625520.3 $- E$ 675640.2<br>C: FND BC 1913<br>N 622882.8 $- E$ 675656.9<br>H: FND BC 1913<br>N 622876.4 $- E$ 673020.9<br>(H)                                                                                                                                                                                                                                                                                                                                                                                                                                                                                                                                                                                                                                                                                                                                                                                                                                                                                                     | i⊥. 1420'<br>© | 9/4/13<br>Date of Survey<br>Signature and Sea of Professional Nervey or<br>19680<br>Certificate Number<br>REVISED: WELL NAME 1748/13                                                                                                                                                                                                                                                                                                                                                                                                                                                                                   |