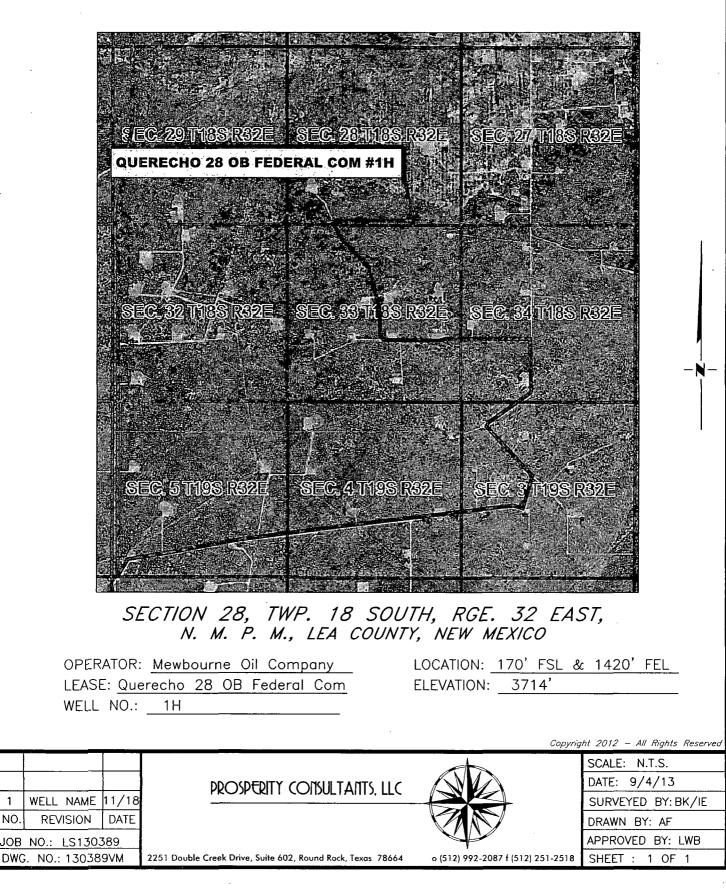

| i⊥. 1420'<br>© | 9/4/13<br>Date of Survey<br>Signature and Sea of Professional Nervey or<br>19680<br>Certificate Number<br>REVISED: WELL NAME 1748/13                                                                                                                                                                                                                                                                                                                                                                                                                                                                                   |

JUN 2 4 2014





÷

•

## LOCATION VERIFICATION MAP

Exhibit 3B



## VICINITY MAP

NOT TO SCALE

Exhibit 3C



1



## o Drilling (Well Staro

- x Abandoned Location (Permit)
- A Gas Well

, OH Well

Oil and Gas Well
 Other (Observation, etc)
 Injection Well
 Suspended
 Plugged Gas Well
 Plugged Oil Well
 Plugged Oil and Gas
 Dry Hole (No Shows)
 Dry Hole w/Oil Show
 Dry Hole w/Oil and Gas



Exhibit "4" - SL - Querecho 28 OB Federal #1H, 170' FSL & 1420' FEL, Sec. 28 T18S R32E

- o Drilling (Well Staro
- × Abandoned Location (Permit)

## the Gas Well

, Oll Well

Show

Oll and Gas Well
 Other (Observation, etc)
 Injection Well
 Suspended
 Plugged Gas Well
 Plugged Oil Well
 Plugged Oil Well
 Plugged Oil and Gas
 Dry Hole (No Shows)
 Dry Hole w/Oil Show
 Dry Hole w/Oil and Gas



Exhibit "4A" - BHL - Querecho 28 OB Federal #1H - 330' FNL & 2310' FEL, Sec. 28 T18S R32E