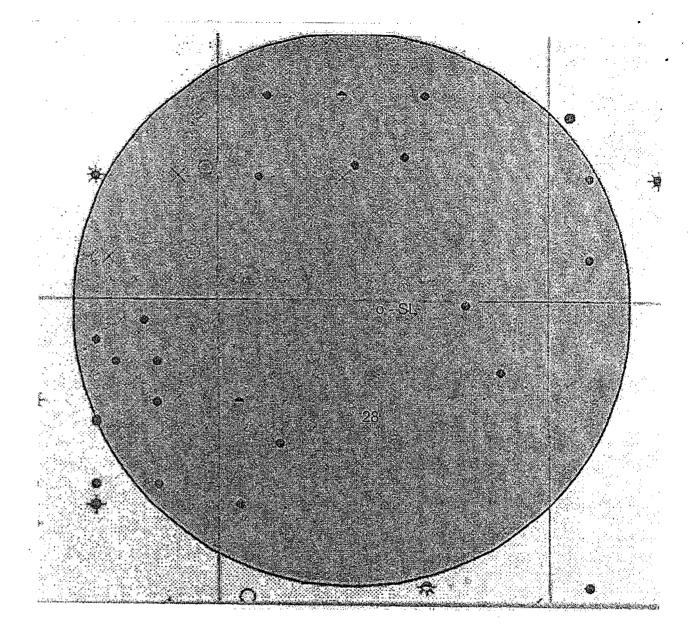

## o Drilling (Well Staro

- x Abandoned Location (Permit)
- A Gas Well

, OH Well

Oil and Gas Well
 Other (Observation, etc)
 Injection Well
 Suspended
 Plugged Gas Well
 Plugged Oil Well
 Plugged Oil and Gas
 Dry Hole (No Shows)
 Dry Hole w/Oil Show
 Dry Hole w/Oil and Gas

Exhibit "4" - SL - Querecho 28 OB Federal #1H, 170' FSL & 1420' FEL, Sec. 28 T18S R32E

- o Drilling (Well Staro
- × Abandoned Location (Permit)