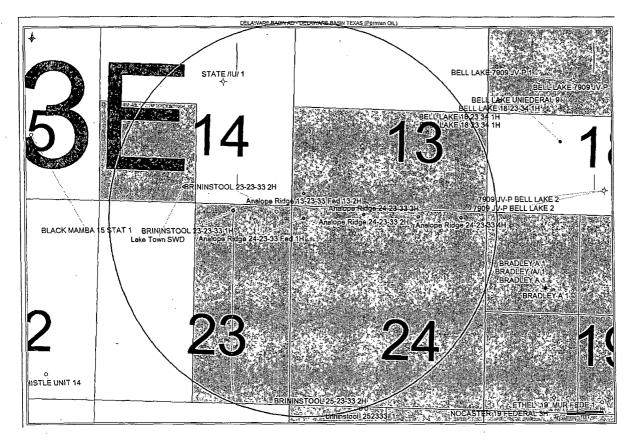

| District 1 State of New Mexico   1055 N. French Dr., Holbs, NM 88340 State of New Mexico   Phone: (575) 293-0120 HOBBS   OE Energy, Minerals & Natural Resources Department   N1 S. Fract St., Antesia, NM 88210 OIL CONSERVATION DIVISION |                                      |                        |                                  |                                                   |                           |                           | rtment             | Form C-10<br>Revised August 1, 201<br>Submit one copy to appropriat<br>District Offic |                        |  |
|--------------------------------------------------------------------------------------------------------------------------------------------------------------------------------------------------------------------------------------------|--------------------------------------|------------------------|----------------------------------|---------------------------------------------------|---------------------------|---------------------------|--------------------|---------------------------------------------------------------------------------------|------------------------|--|
| District III<br>1000 Rio Brutes Re<br>Phone: (505) 334-61<br>District IV<br>1320 S. St. Francis<br>Phone: (505) 476-30                                                                                                                     | 178 Fax: (505) :<br>Dr., Santa Fe, N | 3344-6170<br>(M1 87505 | 2011                             |                                                   | ith St. Fran<br>Fe, NM 87 |                           |                    | AMH                                                                                   | ENDED REPOR            |  |
|                                                                                                                                                                                                                                            |                                      |                        | WELL LOCATION                    | ON AND                                            | ACREAG                    | É DEDICAT                 | ION PLAT           |                                                                                       |                        |  |
| 30-02                                                                                                                                                                                                                                      | 30-025-41934 5150 BELL LAKE: BO      |                        |                                  |                                                   |                           |                           |                    | E SPRING                                                                              | ORTH                   |  |
| <sup>4</sup> Property Code<br><b>317385</b>                                                                                                                                                                                                |                                      |                        |                                  | * Property Name<br>BRININSTOOL 24 23 33 USA       |                           |                           |                    |                                                                                       | " Well Number          |  |
| UGRID No.<br>4323                                                                                                                                                                                                                          |                                      |                        |                                  | <sup>5</sup> Operator Name<br>CHEVRON U.S.A. INC. |                           |                           |                    |                                                                                       | " Elevation<br>- 3610' |  |
|                                                                                                                                                                                                                                            |                                      |                        |                                  | <sup>™</sup> Sur                                  | face Locati               | ion                       |                    | · .                                                                                   |                        |  |
| UL or lot no.<br>D                                                                                                                                                                                                                         | Section<br>24                        | Township<br>23 SOUTH   | Range<br>33 EAST, N.M.P.M.       | Lot Idn                                           | Feet from the             | North/South line<br>NORTH | Feet from the 400' | East/West line<br>WEST                                                                | County<br>LEA          |  |
|                                                                                                                                                                                                                                            |                                      | <u></u>                | " Bottom H                       | ole Locat                                         | ion If Diffe              | erent From S              | urface             |                                                                                       |                        |  |
| UL or lot no.<br>M                                                                                                                                                                                                                         | Section<br>24                        | Township<br>23 SOUTH   | Range<br>33 EAST, N.M.P.M.       | Let Idn                                           | Feet from the 330'        | North/South line<br>SOUTH | Feet from the 400' | Easi/West line<br>WEST                                                                | County                 |  |
| <sup>12</sup> Dedicated A                                                                                                                                                                                                                  | eres <sup>12</sup> Joi               | nt or Intill           | <sup>14</sup> Consolidation Code | Order No.                                         |                           |                           | 4                  |                                                                                       |                        |  |