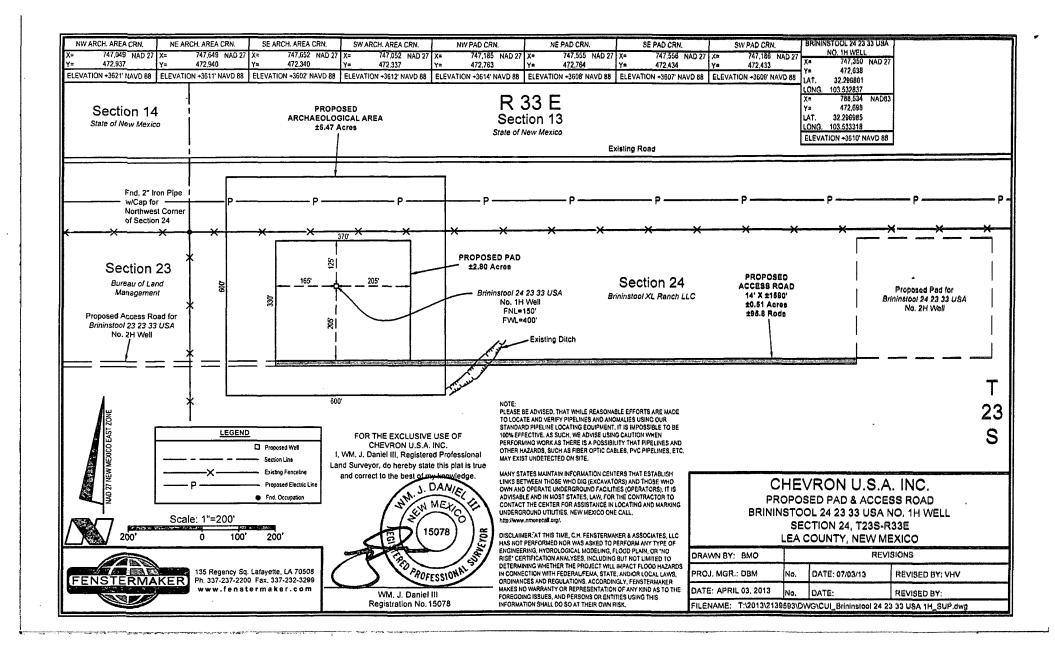

| District 1 State of New Mexico   1055 N. French Dr., Holbs, NM 88340 State of New Mexico   Phone: (575) 293-0120 HOBBS   OE Energy, Minerals & Natural Resources Department   N1 S. Fract St., Antesia, NM 88210 OIL CONSERVATION DIVISION |                                      |                        |                                  |                                                   |                           |                           | rtment             | Form C-10<br>Revised August 1, 201<br>Submit one copy to appropriat<br>District Offic |                        |  |
|--------------------------------------------------------------------------------------------------------------------------------------------------------------------------------------------------------------------------------------------|--------------------------------------|------------------------|----------------------------------|---------------------------------------------------|---------------------------|---------------------------|--------------------|---------------------------------------------------------------------------------------|------------------------|--|
| District III<br>1000 Rio Brutes Re<br>Phone: (505) 334-61<br>District IV<br>1320 S. St. Francis<br>Phone: (505) 476-30                                                                                                                     | 178 Fax: (505) :<br>Dr., Santa Fe, N | 3344-6170<br>(M1 87505 | 2011                             |                                                   | ith St. Fran<br>Fe, NM 87 |                           |                    | AMH                                                                                   | ENDED REPOR            |  |
|                                                                                                                                                                                                                                            |                                      |                        | WELL LOCATION                    | ON AND                                            | ACREAG                    | É DEDICAT                 | ION PLAT           |                                                                                       |                        |  |
| 30-02                                                                                                                                                                                                                                      | 30-025-41934 5150 BELL LAKE: BO      |                        |                                  |                                                   |                           |                           |                    | E SPRING                                                                              | ORTH                   |  |
| <sup>4</sup> Property Code<br><b>317385</b>                                                                                                                                                                                                |                                      |                        |                                  | * Property Name<br>BRININSTOOL 24 23 33 USA       |                           |                           |                    |                                                                                       | " Well Number          |  |
| UGRID No.<br>4323                                                                                                                                                                                                                          |                                      |                        |                                  | <sup>5</sup> Operator Name<br>CHEVRON U.S.A. INC. |                           |                           |                    |                                                                                       | " Elevation<br>- 3610' |  |
|                                                                                                                                                                                                                                            |                                      |                        |                                  | <sup>™</sup> Sur                                  | face Locati               | ion                       |                    | · .                                                                                   |                        |  |
| UL or lot no.<br>D                                                                                                                                                                                                                         | Section<br>24                        | Township<br>23 SOUTH   | Range<br>33 EAST, N.M.P.M.       | Lot Idn                                           | Feet from the             | North/South line<br>NORTH | Feet from the 400' | East/West line<br>WEST                                                                | County<br>LEA          |  |
|                                                                                                                                                                                                                                            |                                      | <u></u>                | " Bottom H                       | ole Locat                                         | ion If Diffe              | erent From S              | urface             |                                                                                       |                        |  |
| UL or lot no.<br>M                                                                                                                                                                                                                         | Section<br>24                        | Township<br>23 SOUTH   | Range<br>33 EAST, N.M.P.M.       | Let Idn                                           | Feet from the 330'        | North/South line<br>SOUTH | Feet from the 400' | Easi/West line<br>WEST                                                                | County                 |  |
| <sup>12</sup> Dedicated A                                                                                                                                                                                                                  | eres <sup>12</sup> Joi               | nt or Intill           | <sup>14</sup> Consolidation Code | Order No.                                         |                           |                           | 4                  |                                                                                       |                        |  |