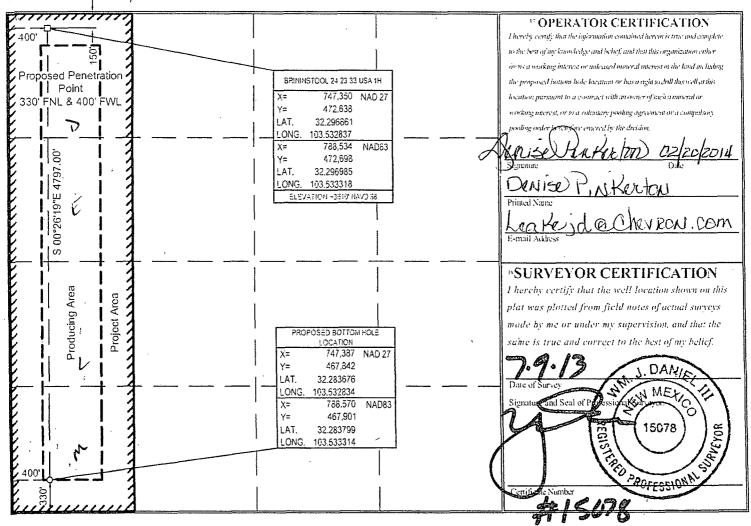

| District 1 State of New Mexico   1055 N. French Dr., Holbs, NM 88340 State of New Mexico   Phone: (575) 293-0120 HOBBS   OE Energy, Minerals & Natural Resources Department   N1 S. Fract St., Antesia, NM 88210 OIL CONSERVATION DIVISION |                                      |                        |                                  |                                                   |                           |                           | rtment             | Form C-10<br>Revised August 1, 201<br>Submit one copy to appropriat<br>District Offic |                        |  |
|--------------------------------------------------------------------------------------------------------------------------------------------------------------------------------------------------------------------------------------------|--------------------------------------|------------------------|----------------------------------|---------------------------------------------------|---------------------------|---------------------------|--------------------|---------------------------------------------------------------------------------------|------------------------|--|
| District III<br>1000 Rio Brutes Re<br>Phone: (505) 334-61<br>District IV<br>1320 S. St. Francis<br>Phone: (505) 476-30                                                                                                                     | 178 Fax: (505) :<br>Dr., Santa Fe, N | 3344-6170<br>(M1 87505 | 2011                             |                                                   | ith St. Fran<br>Fe, NM 87 |                           |                    | AMH                                                                                   | ENDED REPOR            |  |
|                                                                                                                                                                                                                                            |                                      |                        | WELL LOCATION                    | ON AND                                            | ACREAG                    | É DEDICAT                 | ION PLAT           |                                                                                       |                        |  |
| 30-02                                                                                                                                                                                                                                      | 30-025-41934 5150 BELL LAKE: BO      |                        |                                  |                                                   |                           |                           |                    | E SPRING                                                                              | ORTH                   |  |
| <sup>4</sup> Property Code<br><b>317385</b>                                                                                                                                                                                                |                                      |                        |                                  | * Property Name<br>BRININSTOOL 24 23 33 USA       |                           |                           |                    |                                                                                       | " Well Number          |  |
| UGRID No.<br>4323                                                                                                                                                                                                                          |                                      |                        |                                  | <sup>5</sup> Operator Name<br>CHEVRON U.S.A. INC. |                           |                           |                    |                                                                                       | " Elevation<br>- 3610' |  |
|                                                                                                                                                                                                                                            |                                      |                        |                                  | <sup>™</sup> Sur                                  | face Locati               | ion                       |                    | · .                                                                                   |                        |  |
| UL or lot no.<br>D                                                                                                                                                                                                                         | Section<br>24                        | Township<br>23 SOUTH   | Range<br>33 EAST, N.M.P.M.       | Lot Idn                                           | Feet from the             | North/South line<br>NORTH | Feet from the 400' | East/West line<br>WEST                                                                | County<br>LEA          |  |
|                                                                                                                                                                                                                                            |                                      | <u></u>                | " Bottom H                       | ole Locat                                         | ion If Diffe              | erent From S              | urface             |                                                                                       |                        |  |
| UL or lot no.<br>M                                                                                                                                                                                                                         | Section<br>24                        | Township<br>23 SOUTH   | Range<br>33 EAST, N.M.P.M.       | Let Idn                                           | Feet from the 330'        | North/South line<br>SOUTH | Feet from the 400' | Easi/West line<br>WEST                                                                | County                 |  |
| <sup>12</sup> Dedicated A                                                                                                                                                                                                                  | eres <sup>12</sup> Joi               | nt or Intill           | <sup>14</sup> Consolidation Code | Order No.                                         |                           |                           | 4                  |                                                                                       |                        |  |