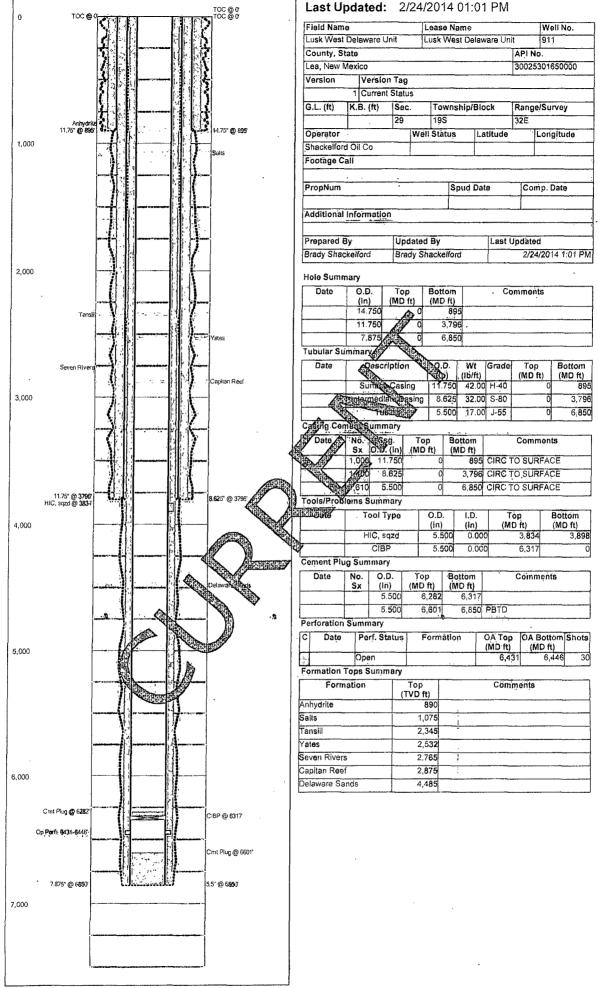

|
|                |               |                 |                  |               |               |                |                  |                                       |                 |                               |                 |                                       |                                       |                                        |                                       |

Last Updated: 2/24/2014 01:02 PM

| Formation Name | Top (TVD ft) | Comments |
|----------------|--------------|----------|
| Tansill '      | 2,345        |          |
| Yates          | 2,532        |          |
| Seven Rivers   | 2,765        |          |
| Capitan Reef   | 2,875        | •        |
| Delaware Sands | 4,485        |          |





### Last Updated: 2/24/2014 01:01 PM

| Last U              |          | u. 2           |          |                |            | JI PIV         |                  | <sub>r</sub>