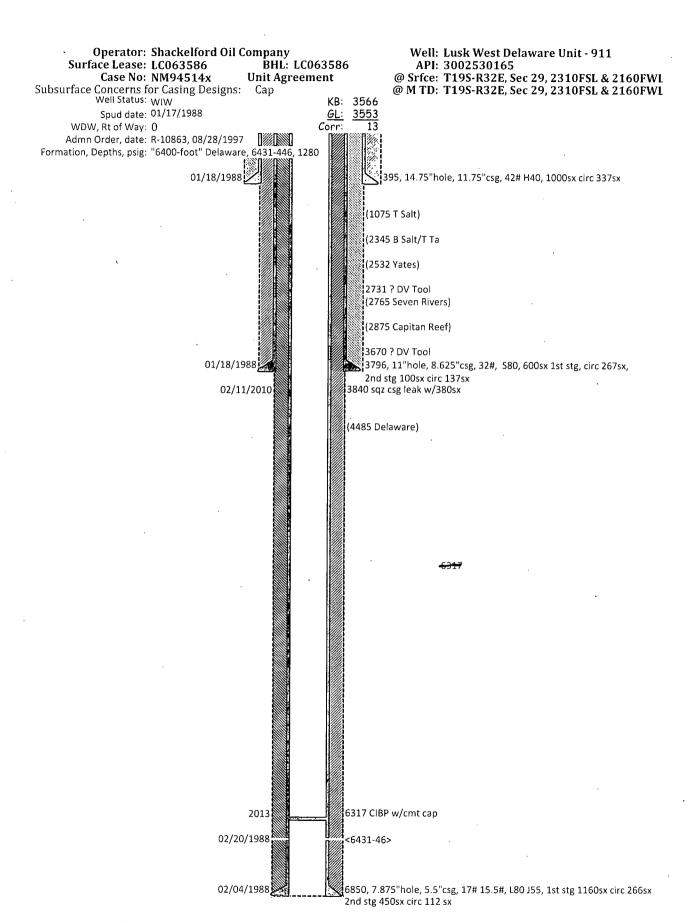

ctive/shut-in well bore is a non-producing completion that is capable of "beneficial use" i.e. production in **paying quantities** or of service use.

- 17. Submit evidence to support your determination that the well has been returned to active "beneficial use" for BLM approval on the Sundry Notice Form 3160-5 (the original and 3 copies) within three months of workover completion.
- 18. Should "beneficial use" not be achieved submit for BLM approval a plan for plug and abandonment.

**PRS** 

Access information for use of Form 3160-5 "Sundry Notices and Reports on Wells"

NM Fed Regs & Forms - http://www.blm.gov/nm/st/en/prog/energy/oil\_and\_gas.html

§ 43 CFR 3162.3-2 Subsequent Well Operations.

§ 43 CFR 3160.0-9 (c)(1) Information collection.

§ 3162.4-1 (c) Well records and reports.