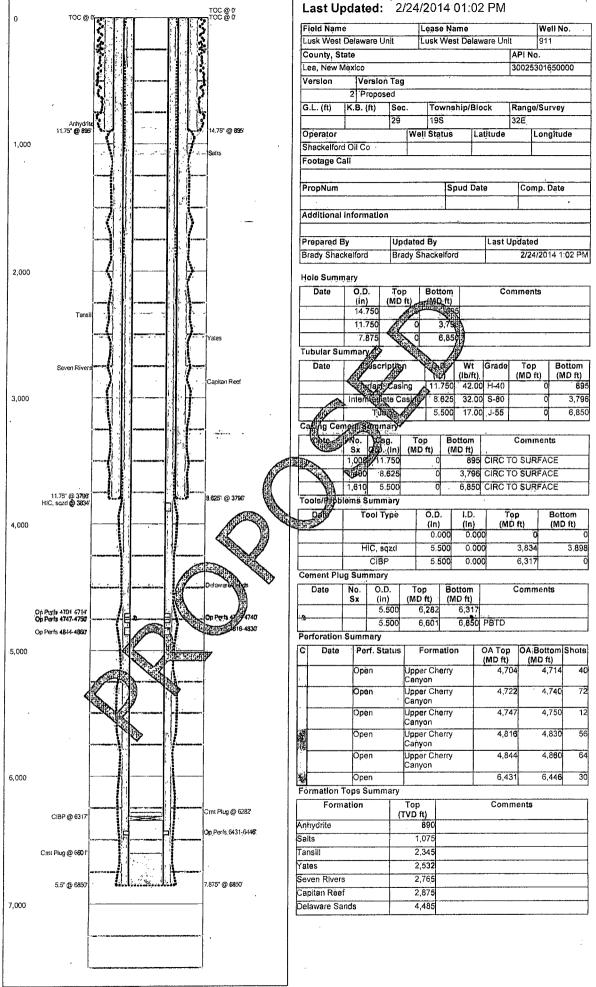

### Last Updated: 2/24/2014 01:02 PM

| Last Up        | odate         | <b>d:</b> 2     | 2/24/2           | 2014          | 01:           | 02 PM          |                  |                                       |                 |                               |                 |                                       |                                       |                                        |                                       |
|----------------|---------------|-----------------|------------------|---------------|---------------|----------------|------------------|---------------------------------------|-----------------|-------------------------------|-----------------|---------------------------------------|---------------------------------------|----------------------------------------|---------------------------------------|
| Field Name     | e             |                 |                  | Leas          | e Na          | me             |                  |                                       | Vell No.        |                               | nty, S          |                                       |                                       | API No.                                |                                       |
| Lusk West      | Delawar       | e Unit          |                  | Lusk          |               |                |                  |                                       | 911             | Lea,                          | New I           | Mexico                                |                                       | 300253016                              | 50000                                 |
| Version        | Vers          | sion Tag        | g                | •             |               |                |                  |                                       |                 |                               | [:              | Spud Date                             | Comp. Date                            | G.L. (ft)                              | K.B. (ft)                             |
|                | 2 Pro         | posed           |                  |               |               |                |                  |                                       |                 |                               | $\neg \uparrow$ |                                       |                                       | T                                      |                                       |
| Sec.           | Towns         | hip/Blo         | ck               |               | Ran           | ge/Surve       | у                | ) F                                   | ootage Cal      |                               |                 |                                       | _!                                    | _l                                     |                                       |
| 29             | 198           |                 |                  |               | 32E           |                |                  |                                       |                 |                               |                 | ····                                  |                                       |                                        |                                       |
| Operator       |               |                 |                  |               | L             |                | Well St          | atus                                  |                 |                               | Latitu          | ude                                   | Longitude                             | Pro                                    | pNum                                  |
| Shackelford    | 1 Oil Co      |                 |                  |               |               |                |                  |                                       |                 |                               |                 |                                       | ,g                                    | -   -                                  |                                       |
| ast Updat      |               |                 |                  |               | Dro           | pared By       |                  |                                       | <del></del>     |                               |                 | Updated By                            |                                       |                                        |                                       |
| 2/24/2014      |               |                 |                  |               |               | ly Shacke      | Morel            |                                       |                 |                               |                 | Brady Shack                           |                                       |                                        |                                       |
|                |               |                 |                  |               | D) ac         | Jy OHACKO      |                  |                                       |                 |                               |                 | Diady Onaci                           |                                       |                                        |                                       |
| Additional     | iniorma       | tion            |                  |               |               |                |                  |                                       |                 |                               |                 |                                       | ·                                     |                                        |                                       |
|                |               |                 |                  |               |               |                |                  | · · · · · · · · · · · · · · · · · · · |                 |                               |                 | ··                                    |                                       |                                        |                                       |
| lole Sumn      | nary          |                 |                  |               |               |                |                  |                                       |                 |                               |                 |                                       |                                       |                                        |                                       |
| Date           | O.D.          | To              |                  | Bottom        |               |                |                  |                                       | _               |                               | Comn            | nents                                 |                                       |                                        |                                       |
|                | (in)<br>14.75 | (MD             | 0                | (MD ft)<br>89 | \ <u></u>     |                |                  |                                       |                 |                               |                 |                                       |                                       |                                        |                                       |
|                | ł             |                 |                  |               |               |                |                  |                                       |                 |                               |                 | ·                                     |                                       |                                        |                                       |
|                | 11.75         | 1               | 9                | 3,79          | _1            |                |                  |                                       |                 | •                             |                 |                                       |                                       |                                        |                                       |
|                | 7.87          | '5              | 0                | 6,85          | 0             |                |                  |                                       |                 |                               | <u>-</u>        |                                       |                                       |                                        | .,                                    |
| ubular Su      |               |                 |                  |               |               |                |                  |                                       |                 |                               |                 |                                       |                                       |                                        |                                       |
| Date           |               | Descrip         | tion             |               | lo.           | O.D.           | Wt               | Grade                                 | Тор             | Botto                         |                 |                                       | Comn                                  | nents                                  |                                       |
|                | Surface       | Cocina          |                  |               | Its           | (in)<br>11.750 | (lb/ft)<br>42.00 | H-40                                  | (MD ft)         | (MD f                         | 895             |                                       |                                       |                                        |                                       |
|                | Intermed      |                 | eina.            |               |               | 8.625          | 32.00            | S-80                                  | 0               |                               | 796             |                                       |                                       |                                        |                                       |
|                |               | uale Ca         | any              |               |               |                | 1                |                                       |                 |                               |                 |                                       |                                       |                                        |                                       |
|                | Tubing        |                 |                  |               |               | 5.500          | 17.00            | J-55                                  | 0               | 6,                            | 850             |                                       |                                       |                                        |                                       |
| asing Cen      |               |                 |                  |               |               |                | .,               | · · · · · · · · · · · · · · · · · · · |                 |                               | <u>.</u>        | - VI                                  | F]                                    |                                        |                                       |
| Date           |               | Yield           | Vol.             | Csg           |               | Top            |                  | tom                                   | Desc            | ription                       |                 |                                       | Cor                                   | nments                                 |                                       |
|                | 5x (c         | uft/sk)<br>1.00 | (cuft)<br>1,00   |               |               | (MD ft)        | O (WIL           | 0 ft)<br>895                          |                 |                               |                 | AIRC TO                               | ACE                                   |                                        |                                       |
|                | 1,400         | 1.00            | 1,40             |               | 325           |                | 0                | 3,796                                 |                 |                               | 2               |                                       | SURFACE                               |                                        |                                       |
|                |               |                 |                  |               |               |                | 1                |                                       |                 | - 4                           |                 | A494 A                                | SURFACE                               |                                        |                                       |
|                | 1,610         | 1.00            | 1,61             | U 5.          | 500           |                | 0                | 6,850                                 |                 |                               | <u> </u>        | CIRC                                  | FOURFACE                              | ·                                      |                                       |
| ols/Probl      | lems Su       |                 |                  |               |               |                |                  |                                       | A               |                               |                 |                                       |                                       |                                        |                                       |
| Date           |               | Tool T          | ype              |               |               |                | .D.              | Тор                                   | Botton          | Des                           |                 | on 💜                                  |                                       | Comments                               |                                       |
|                |               |                 |                  |               |               | n)<br>0.000    | (in)<br>0.000    | (MD ft)                               | - (MD IC        | 1                             |                 | <b>}</b>                              |                                       |                                        | <del></del>                           |
|                | 01-           | -1              | (                | - 4\          |               |                |                  | 2 024                                 | 2 000           | il distribution of the second |                 | <b>y</b>                              | (00 ()                                |                                        |                                       |
|                |               | g Leak          | · · ·            |               |               | 5.500          | 0.000            | 3,834                                 | 3898            |                               |                 | - W/ 2                                | 100 sxs (est) cen                     | nont.                                  |                                       |
|                |               | t Iron Br       | ruge Pit         | ug            |               | 5.500          | 0.000            | 6,31                                  |                 | / 4                           |                 |                                       |                                       |                                        | <u>:</u>                              |
| ement Plu      |               |                 |                  |               |               |                |                  |                                       | Y               | A                             |                 |                                       |                                       |                                        | ·                                     |
| Date           |               | O.D.            | Top              |               | tton          |                |                  | E.                                    |                 | Ŋ                             | Co              | ommen <b>ts</b>                       |                                       |                                        |                                       |
|                | Sx            | (in)<br>5.500   | (MD ft           |               | 1D ft;<br>6,3 |                | 705              |                                       |                 | <del>"</del>                  |                 |                                       |                                       |                                        |                                       |
|                |               | 5.500           |                  | 001           |               | 50 PBTD        | -                |                                       |                 |                               |                 | · · · · · · · · · · · · · · · · · · · |                                       |                                        |                                       |
| erforation     | Summa         |                 |                  |               |               | 0011 010       | <b>—</b>         |                                       |                 |                               |                 |                                       |                                       |                                        | · · · · · · · · · · · · · · · · · · · |
|                |               |                 |                  |               |               |                | - 1              |                                       |                 |                               |                 |                                       |                                       |                                        |                                       |
| Date           |               | rf. Statu       | 18               | F-(           | orma          | tion           | 7                |                                       |                 |                               |                 | Comment                               | .s                                    |                                        |                                       |
| 1              | Open          |                 |                  |               |               | 1              |                  | A130                                  |                 |                               |                 | -,,                                   |                                       |                                        |                                       |
| Top            |               | Botto           |                  | SPE           |               | Shots          | PN               | ng (děg)                              |                 |                               |                 | Interva                               | l Comménts                            |                                        |                                       |
| (MD ft)        | 6,431         | (MD t           | 6,44 <b>6</b>    | -             |               |                | 30               | }                                     |                 |                               |                 |                                       |                                       |                                        |                                       |
| Dato           |               | rf. Statu       |                  |               |               | tibli          | -                |                                       |                 |                               |                 | Comment                               | ·.W· .                                |                                        |                                       |
| 2010           | Open          |                 | 17               |               |               | Canyon         |                  | ze integra                            | le individualle | / w/ 500                      | nale o          | of NEFE acid                          |                                       | \                                      |                                       |
| L              | Shail         |                 |                  |               | 4.1           |                |                  |                                       | o marriduali    | , 500                         | guis C          |                                       |                                       |                                        |                                       |
| Top<br>(MD ft) | 1             | Botto<br>(MD f  |                  | SPF           | 删             | Shots          | rnas             | ng (deģ)                              |                 |                               |                 | interva                               | I Comments                            |                                        |                                       |
|                | 4,844         | /11/01          | 4.B60            | <b>100</b>    | 4             |                | 64               |                                       |                 |                               |                 |                                       |                                       |                                        |                                       |
| Date           |               | 1 500           | 176.753          | Surger<br>Es  | eloa          |                |                  | l                                     |                 |                               |                 | Comment                               | s                                     |                                        |                                       |
|                | Open          | 1. SC 10        | <del>-  </del> 編 |               |               | Canyon         | **               |                                       |                 | ·····                         |                 | - January                             |                                       | <del></del>                            | ·                                     |
| Te-            | 125011        | 415             | - 677            | SPF           |               | Shots          |                  | ng (de-)                              |                 |                               |                 | Inton                                 | I Comments                            |                                        |                                       |
| Top<br>(MD ft) |               | Botta<br>(MD)   |                  | orr           |               | 311013         | ruasi            | ng (deg)                              |                 |                               |                 | mtorv8                                | Jonnants                              |                                        |                                       |
|                | 4,816         |                 | 4,83             | `             | 4             |                | 56               |                                       |                 |                               |                 |                                       |                                       |                                        |                                       |
| Date           |               | f. Statu        | 8                | Fo            | rma           | tion           | +                |                                       |                 |                               |                 | Comment                               | s                                     |                                        |                                       |
|                | Open          |                 |                  |               |               | Canyon         | ***              |                                       | ···             |                               |                 |                                       |                                       |                                        |                                       |
| Тор            | 1             | Botto           |                  | SPF           |               | Shots          | Phaei            | ng (deg)                              |                 |                               |                 | Interve                               | l Comments                            |                                        |                                       |
| (H) GM)        |               | (MD f           |                  | UFF           |               | CHUIS          |                  | (God)                                 |                 |                               |                 |                                       |                                       |                                        |                                       |
|                | 4;747         | <del></del>     | 4,750            |               | 4             |                | 12               |                                       |                 |                               |                 |                                       | -                                     |                                        |                                       |
| Date           | Per           | f. Statu        | s                | Fo            | rma           | tion           | 1                | <del></del>                           |                 |                               |                 | Comment                               | s                                     |                                        |                                       |
|                | Open          |                 |                  |               |               | Canyon         | ****             |                                       |                 |                               |                 |                                       |                                       |                                        |                                       |
| Тор            |               | Botto           |                  | SPF           |               | Shots          | Phasi            | ng (deg)                              |                 |                               |                 | Interva                               | Comments                              |                                        |                                       |
| (MD ft)        |               | (MD f           |                  | UF F          |               | Circle         | וכמוו            | g (458)                               |                 |                               | _               |                                       |                                       |                                        |                                       |
|                | 1,722         |                 | 4,740            |               | 4             |                | 72               |                                       |                 |                               |                 |                                       |                                       |                                        |                                       |
| Date           | Per           | f. Statu        | s                | Fo            | rma           | tion           |                  |                                       |                 |                               |                 | Comment                               | 9                                     | ······································ |                                       |
|                | Open          |                 |                  |               |               | Canyon         | ****             |                                       |                 |                               |                 |                                       |                                       |                                        |                                       |
| Тор            | 126011        | Botto           |                  | SPF           |               | Shots          | Phasi            | ng (deg)                              |                 |                               |                 | Interva                               | l Comments                            |                                        |                                       |
| (MD ft)        |               | (MD f           |                  | arr           | -             | SHORE          | rnasi            | ng (deg)                              |                 |                               |                 | 1116149                               | . Somments                            |                                        |                                       |
|                | 704           | 1,0,0           | 4,714            |               | 4             |                | 10               |                                       |                 |                               |                 |                                       |                                       |                                        |                                       |
| mation T       |               | marv            |                  |               | l             |                |                  |                                       |                 |                               |                 |                                       | · · · · · · · · · · · · · · · · · · · | · · · · · · · · · · · · · · · · · · ·  |                                       |
|                | ion Nam       |                 | Top (T           | VD #1         |               |                |                  |                                       |                 |                               | Comn            | nents                                 |                                       |                                        |                                       |
| rointat        | ווטוו וזעו    | ا               | rop (I           | 10 11)        |               |                |                  |                                       |                 |                               |                 |                                       |                                       |                                        |                                       |
| ydrite         |               |                 |                  | 890           |               |                |                  |                                       |                 |                               |                 |                                       |                                       |                                        |                                       |
| is             |               |                 |                  | 1,075         |               |                |                  |                                       |                 |                               |                 |                                       |                                       |                                        |                                       |
|                |               |                 |                  |               |               |                |                  |                                       |                 |                               |                 |                                       |                                       |                                        |                                       |

Last Updated: 2/24/2014 01:02 PM

| Formation Name | Top (TVD ft) | Comments |
|----------------|--------------|----------|
| Tansill '      | 2,345        |          |
| Yates          | 2,532        |          |
| Seven Rivers   | 2,765        |          |
| Capitan Reef   | 2,875        | •        |
| Delaware Sands | 4,485        |          |