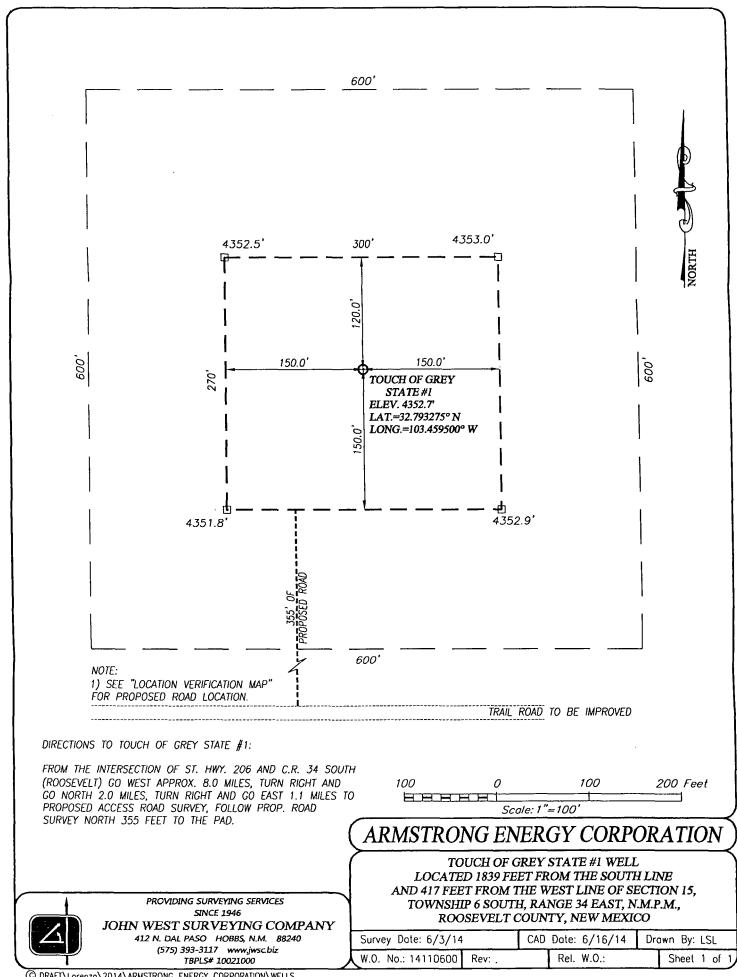

DAMENDED REPORT

Form C-102

District Office

Revised August 1, 2011 Submit one copy to appropriate

| one. (505) 476-3460 F | ax, (505) 47(F5 |               | L LOCA                      | TION    | AND A               | CREA     | AGE DEDICA          | ATION    | PLA              | Γ                 |                              |                                                                                             |
|-----------------------|-----------------|---------------|-----------------------------|---------|---------------------|----------|---------------------|----------|------------------|-------------------|------------------------------|---------------------------------------------------------------------------------------------|
|                       | Number<br>947-  |               | Pool Code 58067             |         | TANKEYHU; FUGGELMAN |          |                     |          |                  |                   |                              |                                                                                             |
| Property Co           | Property Code   |               |                             |         | •                   |          | rty Name GREY STATE |          |                  |                   | Well Number                  |                                                                                             |
| OGRID No.             |                 | ARMS          | Operator Na ARMSTRONG ENERG |         |                     |          |                     |          |                  | Elevation 4353'   |                              |                                                                                             |
| 707                   |                 | <u></u>       |                             |         |                     | e Locati |                     | ·        |                  |                   |                              |                                                                                             |
| UL or lot No.         | Section         | Township      | Range                       | Lot le  | dn Feet fro         | om the   | North/South line    | Feet fre | cet from the Ea  |                   | West line                    | County                                                                                      |
| L                     | 15              | 6-S           | 34-E                        |         | 18                  | 39       | SOUTH               | 417      |                  | W                 | EST                          | ROOSEVEL                                                                                    |
|                       | ····            |               | ·                           |         |                     |          | erent From Surface  |          | <u>-</u>         |                   |                              | ·                                                                                           |
| UL or lot No.         | Section         | Township      | Range                       | Lot I   | dn Feet fr          | om the   | North/South line    | Feet fr  | om the           | Fast/             | West line                    | County                                                                                      |
| Dedicated Acres       | Joint or        | Infill C      | onsolidation C              | ode     | Order No.           |          | 1                   | l        |                  | l                 | <del></del>                  | <u> </u>                                                                                    |
|                       |                 |               |                             |         |                     |          |                     |          |                  |                   |                              |                                                                                             |
| ALLOWABLE W           | 'ILL BE ASSIG   | NED TO THIS O | OMPLETION UN                | TIL ALI | . INTERESTS HAV     | /E BEEN  | CONSOLIDATED OR A   | NON-STAN | IDARD UNI        | IT HAS BE         | EN APPRO                     | VED BY THE DIVISI                                                                           |
|                       |                 |               |                             |         |                     |          |                     |          | OBEI             | ATOR              | CEDTII                       | FICATION                                                                                    |
|                       | ſ               |               |                             | 1       |                     |          |                     |          | I hereby ce      | rtify that th     | e information                | herein is true and                                                                          |
|                       |                 |               |                             | }       |                     | 1        |                     |          | that this or     | ganization -      | either owns a                | ige and belief, and<br>working interest or                                                  |
|                       |                 |               |                             | 1       |                     | 1        | •                   |          | proposed b       | ottom bole        | location or b                | d including the<br>as a right to drill this                                                 |
|                       |                 |               |                             |         |                     | }        |                     |          | of such mi       | neral or we       | orking interes               | outract with an owner<br>L, or to a voluntary                                               |
|                       |                 |               |                             | 1       |                     | L        |                     |          |                  |                   | the division.                | y pooling order                                                                             |
| <del></del>           |                 |               |                             |         |                     | -        |                     |          |                  |                   |                              |                                                                                             |
|                       |                 | 1<br>[        |                             | 1       |                     |          |                     |          | Signatur         | e                 |                              | Date                                                                                        |
|                       |                 | 1             |                             | 1       |                     | 1        |                     |          | Printed ?        | Name              |                              | <u>.</u>                                                                                    |
|                       |                 |               |                             | 1       |                     | 1        |                     | _        | E-mail A         | Address           |                              |                                                                                             |
|                       |                 | 1             |                             | }       |                     | <br>     |                     |          | SUR              | VEYO              | R CERT                       | FICATION                                                                                    |
|                       |                 | 1             |                             | 1       |                     | !        |                     |          | was plotte       | ed from fic.      | ld notes of ac               | ion shown on this plat<br>tual surveys made by<br>that the same is true                     |
| 417'                  |                 | 1             |                             | Ì       |                     |          |                     |          | and corre        |                   | st of my believes $UNE 3, 2$ |                                                                                             |
|                       |                 |               | COORDINATES<br>27 NME       | İ       |                     |          |                     |          | Date of Signatur | Survey            | o Professio                  | mal Surveyor:                                                                               |
|                       |                 |               | LOCATION                    | + -     |                     |          | <del> </del>        |          | William Parket   | 41                | ······                       | Son Marine                                                                                  |
| 1839'                 |                 |               | 7262.6 N<br>5483.7 E        |         |                     |          | 1                   |          | - A              | */                | 239                          | H<br>H<br>H<br>H<br>H<br>H<br>H<br>H<br>H<br>H<br>H<br>H<br>H<br>H<br>H<br>H<br>H<br>H<br>H |
|                       |                 |               | 793275" N<br>3.459500" W    | }       |                     |          | 1                   |          | Pa               | isald             | 18 is                        | 06/19/                                                                                      |
|                       |                 | }             |                             | 1       |                     |          |                     |          | LSL              | RALING<br>WILLIAM | ESSION CO                    | Fid J. Eidson 32<br>JWSC W.O., 14,11,0                                                      |