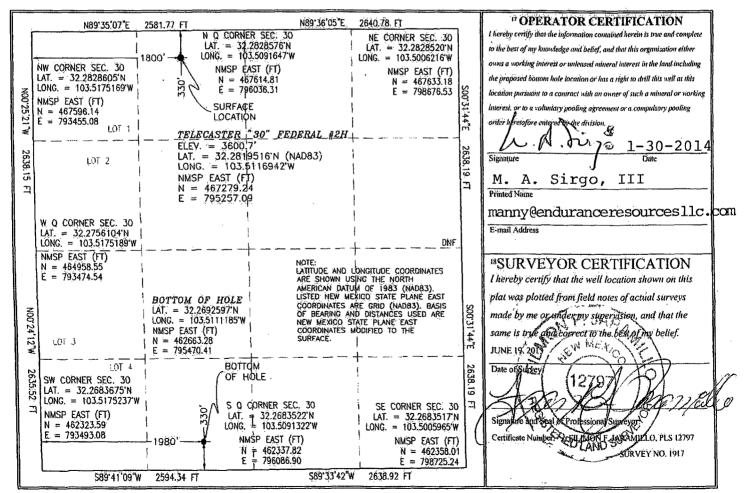

## RECEIVED

| WE | LL LOCATION AND        | ACREAGE DEDICATION PLAT |    |  |  |
|----|------------------------|-------------------------|----|--|--|
| ·  | <sup>2</sup> Pool Code | Pool Name               |    |  |  |
| j  | 2209                   | pring,West              |    |  |  |
|    | 6 Well Number          |                         |    |  |  |
|    | TELECAS                | TER 30 FEDERAL          | ŽĤ |  |  |
|    | N Operator Name        |                         |    |  |  |

|                   |               |               |               |            | 10 Surface        | Location               |                    |                     |               |
|-------------------|---------------|---------------|---------------|------------|-------------------|------------------------|--------------------|---------------------|---------------|
| UL or lot no.     | Section<br>30 | Township 23 S | Range<br>34 E | Lot litn   | Feet from the 330 | North/South line NORTH | Feet from the 1800 | East/West line WEST | County<br>LEA |
|                   |               | <u> </u>      | " Bo          | ttom Ho    | le Location II    | Different From         | n Surface          | _ <del></del>       | ,             |
| UL or lot no.     | Section       | Township      | Range         | Lot Idn    | Feet from the     | North/South line       | Feet from the      | East/West line      | County        |
| N                 | 30            | 23 S          | 34 E          |            | _330              | SOUTH                  | 1980               | WEST                | LEA           |
| 12 Dedicated Acre | s 13 Joint o  | r Infill 14 C | onsolidation  | Code 15 Or | der No. 702       |                        | 200                |                     |               |
| 160               |               |               |               |            |                   |                        |                    |                     |               |