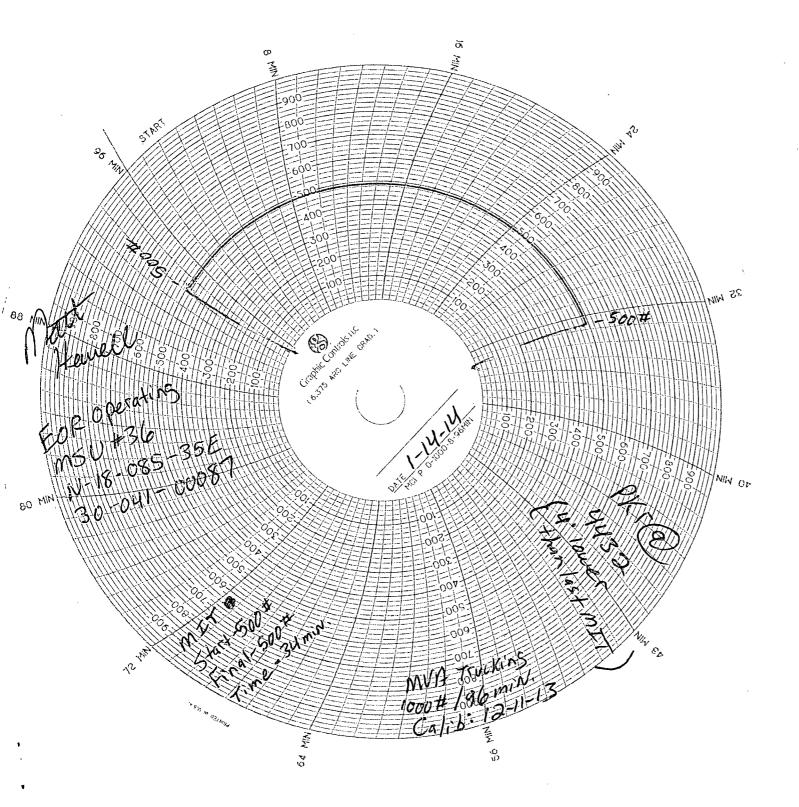

5. Lease Serial No. NMCL062178

NMCL062178

6. If Indian, Allottee or Tribe Name

| Do not use this form for proposals to drill or to re-enter an abandoned well. Use Form 3160-3 (APD) for such proposals.                                                                                                                                                                                                                                                                              |                                                                                                                         |                                                                                                                                                                                                                                                                                                                                                                                                                                                                                                                                                                                                | _                                                                           |  |
|------------------------------------------------------------------------------------------------------------------------------------------------------------------------------------------------------------------------------------------------------------------------------------------------------------------------------------------------------------------------------------------------------|-------------------------------------------------------------------------------------------------------------------------|------------------------------------------------------------------------------------------------------------------------------------------------------------------------------------------------------------------------------------------------------------------------------------------------------------------------------------------------------------------------------------------------------------------------------------------------------------------------------------------------------------------------------------------------------------------------------------------------|-----------------------------------------------------------------------------|--|
| SUBMIT IN TRIPLICATE - Other instructions on posses OCD                                                                                                                                                                                                                                                                                                                                              |                                                                                                                         |                                                                                                                                                                                                                                                                                                                                                                                                                                                                                                                                                                                                | greement, Name and/or No.                                                   |  |
| 1. Type of Well Oil Well Gas Well                                                                                                                                                                                                                                                                                                                                                                    | Other WIW JUN 9                                                                                                         | 8. Well Name and Milnesand Unit                                                                                                                                                                                                                                                                                                                                                                                                                                                                                                                                                                |                                                                             |  |
| 2. Name of Operator<br>EOR Operating Company                                                                                                                                                                                                                                                                                                                                                         |                                                                                                                         | 9. API Well No.<br>30-041-00087                                                                                                                                                                                                                                                                                                                                                                                                                                                                                                                                                                |                                                                             |  |
| 3a. Address<br>200 N. Loraine, STE 1440<br>Midland, TX 79701                                                                                                                                                                                                                                                                                                                                         | 3b. Phone No. (include RECE)                                                                                            | VED 10. Field and Pool<br>Milnesand, San                                                                                                                                                                                                                                                                                                                                                                                                                                                                                                                                                       | or Exploratory Area<br>Andres                                               |  |
| 4. Location of Well (Footage, Sec., T.,R.,M., or Survey D 660 FSL & 1980 FWL Sec. 18, T. 08S, R. 35E                                                                                                                                                                                                                                                                                                 | Description)                                                                                                            | 11. County or Pari<br>Roosevelt, NM                                                                                                                                                                                                                                                                                                                                                                                                                                                                                                                                                            | sh, State                                                                   |  |
| 12. CHECK THE APPROPE                                                                                                                                                                                                                                                                                                                                                                                | RIATE BOX(ES) TO INDICATE N                                                                                             | ATURE OF NOTICE, REPORT OR C                                                                                                                                                                                                                                                                                                                                                                                                                                                                                                                                                                   | THER DATA                                                                   |  |
| TYPE OF SUBMISSION                                                                                                                                                                                                                                                                                                                                                                                   |                                                                                                                         | TYPE OF ACTION                                                                                                                                                                                                                                                                                                                                                                                                                                                                                                                                                                                 |                                                                             |  |
| Notice of Intent Acidize Alter Casin                                                                                                                                                                                                                                                                                                                                                                 | Deepen Fracture Treat                                                                                                   | Production (Start/Resume Reclamation                                                                                                                                                                                                                                                                                                                                                                                                                                                                                                                                                           | Well Integrity                                                              |  |
| Subsequent Report Casing Rep                                                                                                                                                                                                                                                                                                                                                                         |                                                                                                                         | = '                                                                                                                                                                                                                                                                                                                                                                                                                                                                                                                                                                                            | Other M                                                                     |  |
| Final Abandonment Notice Convert to                                                                                                                                                                                                                                                                                                                                                                  | = -                                                                                                                     | Water Disposal                                                                                                                                                                                                                                                                                                                                                                                                                                                                                                                                                                                 |                                                                             |  |
| the proposal is to deepen directionally or recomplete Attach the Bond under which the work will be perfort following completion of the involved operations. If the testing has been completed. Final Abandonment Notified determined that the site is ready for final inspection.)  Well failed MIT 10/9/13.  EOR reset packer and notified OCD of re-test. Re-test Well passed MIT. Chart attached. | med or provide the Bond No. on file<br>he operation results in a multiple co-<br>ices must be filed only after all requ | with BLM/BIA. Required subsequent impletion or recompletion in a new inter-                                                                                                                                                                                                                                                                                                                                                                                                                                                                                                                    | reports must be filed within 30 days rval, a Form 3160-4 must be filed once |  |
|                                                                                                                                                                                                                                                                                                                                                                                                      | Since Th<br>Order To<br>Justifica<br>Of Appro<br>Status, Y<br>Notice A<br>To Test.                                      | Accepted For Record As Only As MIT Test For 12 Month Ending 01-14-2015 Since The BLM Was Not Given Advance Notice Of MIT Or TA Test. In Order To Get TA Approval You Must Submit Notice Of Intent With Justification For TA Approval And Receive Approval Subject To Conditions Of Approval That Will Be Attached. For Return To Production/Injection Status, You Must Give The BLM Advance Notice of MIT Test Via Sundry Notice And Calling The BLM At (575) 627-0205 At At Least 24 Hours Prior To Test. Please Call David Glass At (575) 627-0275 If You Have Any Questions Regarding This. |                                                                             |  |
| 14. I hereby certify that the foregoing is true and correct. Nar                                                                                                                                                                                                                                                                                                                                     |                                                                                                                         |                                                                                                                                                                                                                                                                                                                                                                                                                                                                                                                                                                                                |                                                                             |  |
| Jana True                                                                                                                                                                                                                                                                                                                                                                                            | Title Pr                                                                                                                | oduction Manager                                                                                                                                                                                                                                                                                                                                                                                                                                                                                                                                                                               |                                                                             |  |