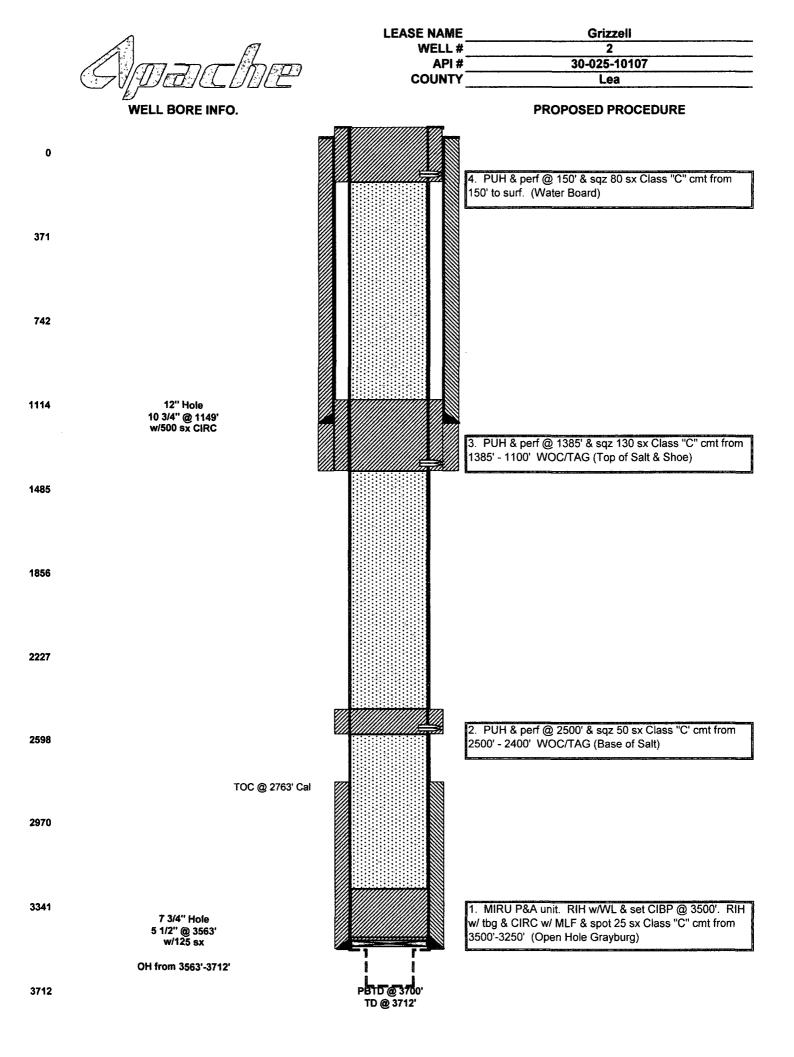

Describe proposed or completed operations. (Clearly state all pertinent details, and give pertinent dates, including estimated date of starting any proposed work.) SEE RULE 1103. For Multiple Completions: Attach wellbore diagram or proposed completion or recompletion.

## Prior to the beginning of operations

Apache Corporation proposes to P&A the above mentioned well by the attached procedure. A closed loop system will be used for all fluids from this wellbore and disposed of required by OCD Rule 19.15.17.