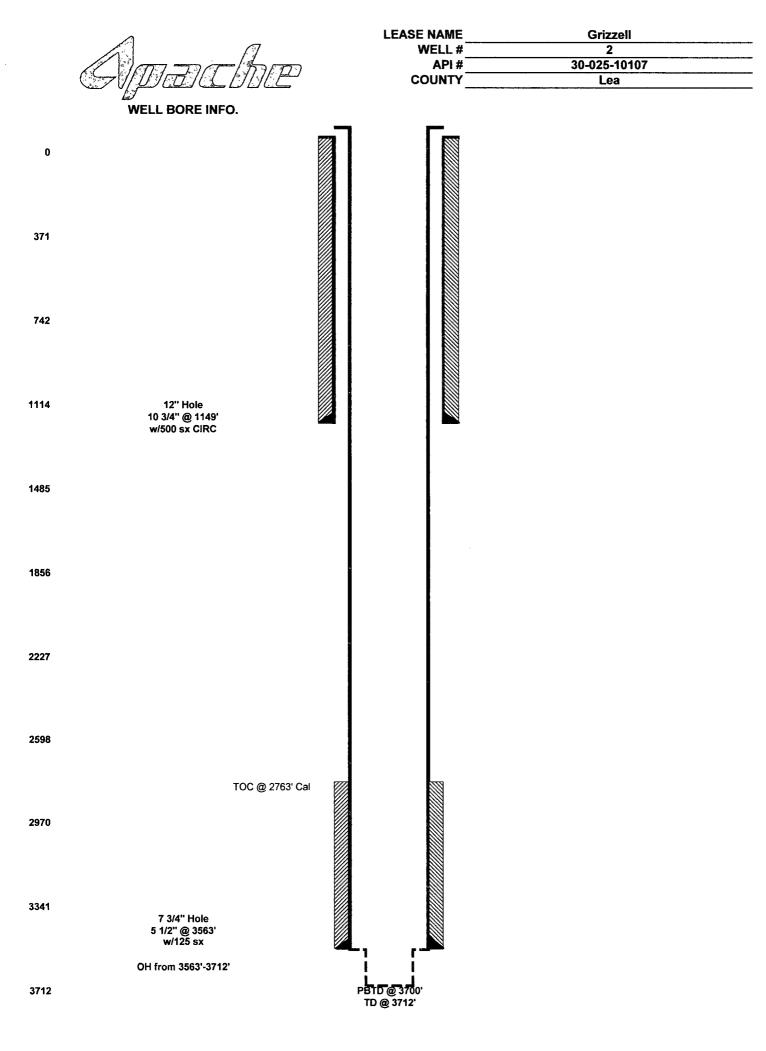

Describe proposed or completed operations. (Clearly state all pertinent details, and give pertinent dates, including estimated date of starting any proposed work.) SEE RULE 1103. For Multiple Completions: Attach wellbore diagram or proposed completion or recompletion.

## Prior to the beginning of operations

Apache Corporation proposes to P&A the above mentioned well by the attached procedure. A closed loop system will be used for all fluids from this wellbore and disposed of required by OCD Rule 19.15.17.