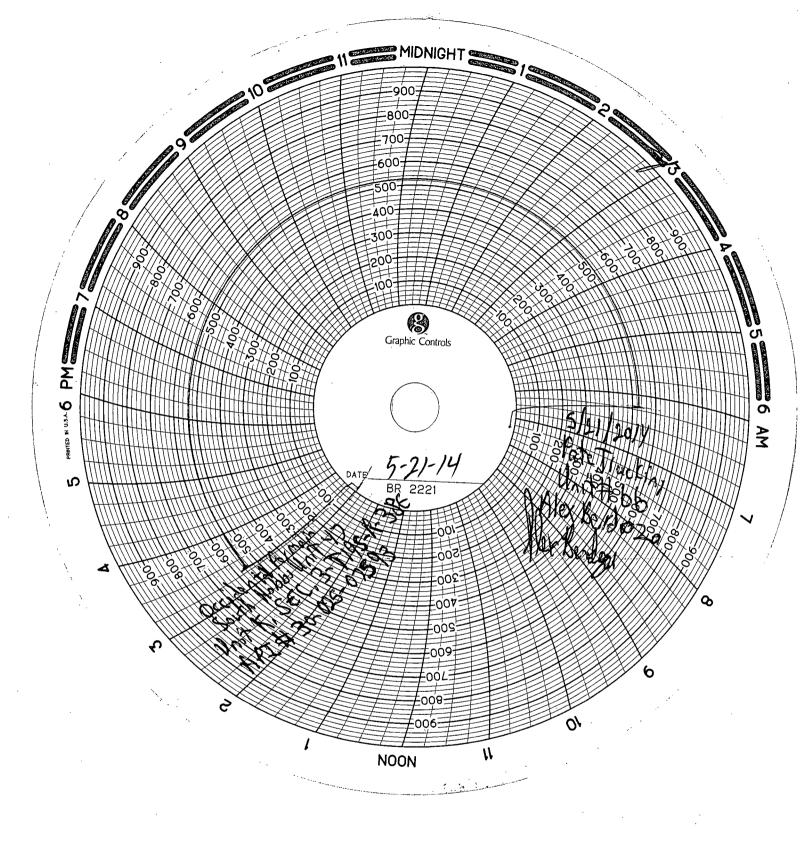

## State of New Mexico Energy, Minerals and Natural Resources Department

Form C-103 Revised 5-27-2004

| FILE IN TRIPLICATE                                 | OIL CONSERVATION DIVISION                                                     |                                                   |
|----------------------------------------------------|-------------------------------------------------------------------------------|---------------------------------------------------|
| DISTRICT I<br>1625 N. French Dr. , Hobbs, NM 88240 | 1220 South St. Francisi DBBS OCD Santa Fe, NM 87505                           | WELL API NO.<br>30-025-07593 •                    |
| DISTRICT II 1301 W. Grand Ave, Artesia, NM 88210   | JUN 2 5 2014                                                                  | 5. Indicate Type of Lease  STATE FEE X            |
|                                                    |                                                                               | 6. State Oil & Gas Lease No.                      |
| DISTRICT III 1000 Rio Brazos Rd, Aztec, NM 87410   |                                                                               | o. State on & das Lease No.                       |
|                                                    | OTICES AND REPORTS ON WELLS                                                   | 7. Lease Name or Unit Agreement Name              |
|                                                    | PROPOSALS TO DRILL OR TO DEEPEN OR PLUG BACK TO A                             | South Hobbs (G/SA) Unit                           |
| DIFFERENT RESERVOIR. USE "                         | APPLICATION FOR PERMIT" (Form C-101) for such proposals.)                     |                                                   |
| Type of Well:  Oil Well                            | Gas Well Other Temporarily Abandoned Inj                                      | 8. Well No. 47                                    |
| Name of Operator     Occidental Permian Ltd.       |                                                                               | 9. OGRID No. 157984                               |
| 3. Address of Operator                             | !                                                                             | 10. Pool name or Wildcat Hobbs (G/SA)             |
| HCR I Box 90 Denver City, T.                       | X 79323                                                                       | ` ′                                               |
| 4. Well Location                                   |                                                                               |                                                   |
| Unit Letter K : 1980                               | Feet From The South Line and 1980 Feet                                        | t From The West Line                              |
| Section 3                                          | Township 19-S Range 38-E                                                      | NMPM Lea County                                   |
|                                                    | 3607' GL                                                                      |                                                   |
| Pit or Below-grade Tank Application                | or Closure                                                                    |                                                   |
| Pit Type Depth of Grou                             | nd Water Distance from nearest fresh water well                               | Distance from nearest surface water               |
| Pit Liner Thickness mil                            | Below-Grade Tank: Volume bbls; Construction Ma                                | terial                                            |
| 12. Che                                            | ck Appropriate Box to Indicate Nature of Notice, Report, or C                 | Other Data                                        |
| NOTICE OF IN                                       |                                                                               | SEQUENT REPORT OF:                                |
| PERFORM REMEDIAL WORK                              | PLUG AND ABANDON REMEDIAL WORK                                                | ALTERING CASING                                   |
| TEMPORARILY ABANDON                                | CHANGE PLANS COMMENCE DRILLING OPI                                            | NS. PLUG & ABANDONMENT                            |
| PULL OR ALTER CASING                               | Multiple Completion CASING TEST AND CEMEN                                     | IT JOB                                            |
| OTHER:                                             | OTHER: Casing Integ                                                           | rity Test                                         |
| 13 Describe Proposed or Completed O                | perations (Clearly state all pertinent details, and give pertinent dates,     | including estimated date of starting any          |
|                                                    | For Multiple Completions: Attach wellbore diagram of proposed c               |                                                   |
|                                                    |                                                                               |                                                   |
| Date of Test: 05/21/2014                           |                                                                               |                                                   |
| Pressure Readings: Initial – 540 PSI               | ; 15 min – 530 PSI; 30 min 530 PSI                                            |                                                   |
| Length of test: 30 minutes                         | ,                                                                             |                                                   |
| Witnessed: NO                                      |                                                                               |                                                   |
|                                                    |                                                                               |                                                   |
|                                                    |                                                                               |                                                   |
|                                                    | s true and complete to the best of my knowledge and belief. I further certify | that any pit or below-grade tank has been/will be |
| constructed or closed according to NMOCD guideline | s , a general permit or an (attached) alternative                             | e OCD-approved                                    |
|                                                    | plan plan                                                                     | L 300 approved                                    |
| SIGNATURE // / / / / / / / / / / / / / / / / /     | TITLE Administrative                                                          | Associate DATE 06/24/2014                         |
|                                                    | Johnson E-mail address: mendy_johnson@oxy.com                                 | TELEPHONE NO. 806-592-6280                        |
| For State Use Only                                 |                                                                               |                                                   |
| APPROVED BY                                        | Sanamah TITLE State V                                                         | Manager DATE 6/26/2014                            |
| CONDITIONS OF APPROVAL IF ANY:                     |                                                                               |                                                   |