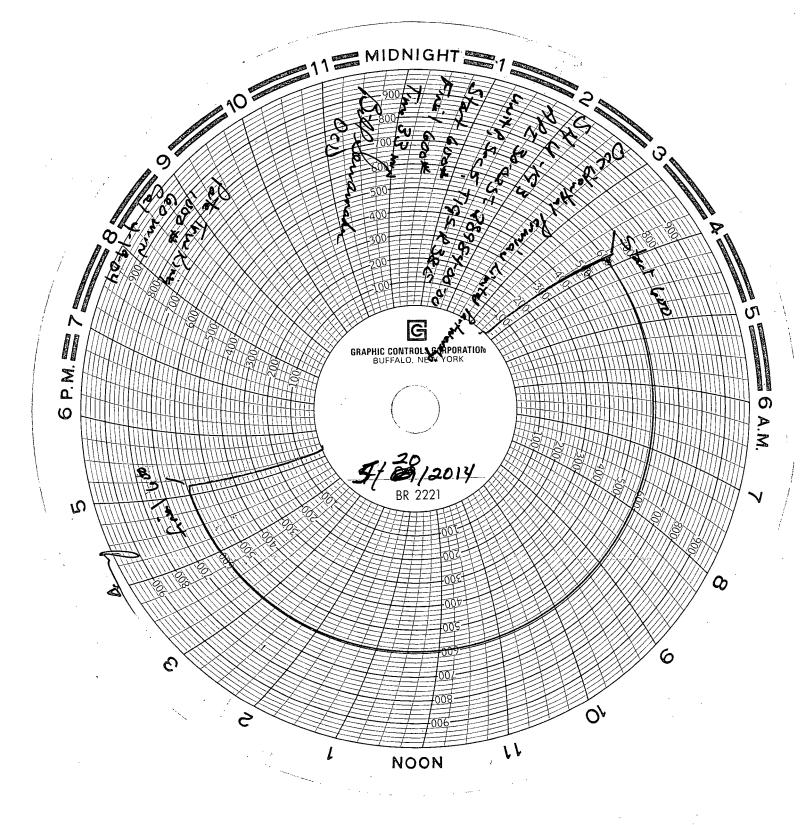

## State of New Mexico Energy, Minerals and Natural Resources Department

Form C-103 Revised 5-27-2004

| FILE IN TRIPLICATE                                                                                                                                                                                                                                                                                                                                                                                                                                                                                                                                                                                                                                                                                                                                                                                                                                                                                                                                                                                                                                                                                                                                                                                                                                                                                                                                                                                                                                                                                                                                                                                                                                                                                                                                                                                                                                                                                                                                                                                                                                                                                                             | OIL CONSERVATION DIVISION                                                                                  | 100,000 2 20 200                                     |  |  |
|--------------------------------------------------------------------------------------------------------------------------------------------------------------------------------------------------------------------------------------------------------------------------------------------------------------------------------------------------------------------------------------------------------------------------------------------------------------------------------------------------------------------------------------------------------------------------------------------------------------------------------------------------------------------------------------------------------------------------------------------------------------------------------------------------------------------------------------------------------------------------------------------------------------------------------------------------------------------------------------------------------------------------------------------------------------------------------------------------------------------------------------------------------------------------------------------------------------------------------------------------------------------------------------------------------------------------------------------------------------------------------------------------------------------------------------------------------------------------------------------------------------------------------------------------------------------------------------------------------------------------------------------------------------------------------------------------------------------------------------------------------------------------------------------------------------------------------------------------------------------------------------------------------------------------------------------------------------------------------------------------------------------------------------------------------------------------------------------------------------------------------|------------------------------------------------------------------------------------------------------------|------------------------------------------------------|--|--|
| <u>DISTRICT I</u><br>1625 N. French Dr. , Hobbs, NM 88240                                                                                                                                                                                                                                                                                                                                                                                                                                                                                                                                                                                                                                                                                                                                                                                                                                                                                                                                                                                                                                                                                                                                                                                                                                                                                                                                                                                                                                                                                                                                                                                                                                                                                                                                                                                                                                                                                                                                                                                                                                                                      | 1220 South St. Francisco OCD<br>Santa Fe, NM 87505                                                         | WELL API NO.<br>30-025-28984                         |  |  |
| <u>DISTRICT II</u>                                                                                                                                                                                                                                                                                                                                                                                                                                                                                                                                                                                                                                                                                                                                                                                                                                                                                                                                                                                                                                                                                                                                                                                                                                                                                                                                                                                                                                                                                                                                                                                                                                                                                                                                                                                                                                                                                                                                                                                                                                                                                                             |                                                                                                            | 5. Indicate Type of Lease                            |  |  |
| 1301 W. Grand Ave, Artesia, NM 88210                                                                                                                                                                                                                                                                                                                                                                                                                                                                                                                                                                                                                                                                                                                                                                                                                                                                                                                                                                                                                                                                                                                                                                                                                                                                                                                                                                                                                                                                                                                                                                                                                                                                                                                                                                                                                                                                                                                                                                                                                                                                                           | JUN 2 5 2014                                                                                               | STATE FEE X                                          |  |  |
| <u>DISTRICT III</u>                                                                                                                                                                                                                                                                                                                                                                                                                                                                                                                                                                                                                                                                                                                                                                                                                                                                                                                                                                                                                                                                                                                                                                                                                                                                                                                                                                                                                                                                                                                                                                                                                                                                                                                                                                                                                                                                                                                                                                                                                                                                                                            |                                                                                                            | 6. State Oil & Gas Lease No.                         |  |  |
| 1000 Rio Brazos Rd, Aztec, NM 87410                                                                                                                                                                                                                                                                                                                                                                                                                                                                                                                                                                                                                                                                                                                                                                                                                                                                                                                                                                                                                                                                                                                                                                                                                                                                                                                                                                                                                                                                                                                                                                                                                                                                                                                                                                                                                                                                                                                                                                                                                                                                                            | TICES AND REPORTS ON WELLS RECEIVED                                                                        | 2 1 N                                                |  |  |
|                                                                                                                                                                                                                                                                                                                                                                                                                                                                                                                                                                                                                                                                                                                                                                                                                                                                                                                                                                                                                                                                                                                                                                                                                                                                                                                                                                                                                                                                                                                                                                                                                                                                                                                                                                                                                                                                                                                                                                                                                                                                                                                                | MODE MAD REPORTS ON WESSES                                                                                 | 7. Lease Name or Unit Agreement Name                 |  |  |
| DIFFERENT RESERVOIR. USE "A                                                                                                                                                                                                                                                                                                                                                                                                                                                                                                                                                                                                                                                                                                                                                                                                                                                                                                                                                                                                                                                                                                                                                                                                                                                                                                                                                                                                                                                                                                                                                                                                                                                                                                                                                                                                                                                                                                                                                                                                                                                                                                    | ROPOSALS TO DRILL OR TO DEEPEN OR PLUG BACK TO A APPLICATION FOR PERMIT" (Form C-101) for such proposals.) | South Hobbs (G/SA) Unit                              |  |  |
| 1. Type of Well: Oil Well                                                                                                                                                                                                                                                                                                                                                                                                                                                                                                                                                                                                                                                                                                                                                                                                                                                                                                                                                                                                                                                                                                                                                                                                                                                                                                                                                                                                                                                                                                                                                                                                                                                                                                                                                                                                                                                                                                                                                                                                                                                                                                      | Gas Well Other Injector                                                                                    | 8. Well No 193                                       |  |  |
| 2. Name of Operator                                                                                                                                                                                                                                                                                                                                                                                                                                                                                                                                                                                                                                                                                                                                                                                                                                                                                                                                                                                                                                                                                                                                                                                                                                                                                                                                                                                                                                                                                                                                                                                                                                                                                                                                                                                                                                                                                                                                                                                                                                                                                                            | Gas well Guiel Injector                                                                                    | 9. OGRID No. 157984                                  |  |  |
| Occidental Permian Ltd.                                                                                                                                                                                                                                                                                                                                                                                                                                                                                                                                                                                                                                                                                                                                                                                                                                                                                                                                                                                                                                                                                                                                                                                                                                                                                                                                                                                                                                                                                                                                                                                                                                                                                                                                                                                                                                                                                                                                                                                                                                                                                                        | •                                                                                                          | 137701                                               |  |  |
| 3. Address of Operator                                                                                                                                                                                                                                                                                                                                                                                                                                                                                                                                                                                                                                                                                                                                                                                                                                                                                                                                                                                                                                                                                                                                                                                                                                                                                                                                                                                                                                                                                                                                                                                                                                                                                                                                                                                                                                                                                                                                                                                                                                                                                                         |                                                                                                            | 10. Pool name or Wildcat Hobbs (G/SA)                |  |  |
| HCR I Box 90 Denver City, TX                                                                                                                                                                                                                                                                                                                                                                                                                                                                                                                                                                                                                                                                                                                                                                                                                                                                                                                                                                                                                                                                                                                                                                                                                                                                                                                                                                                                                                                                                                                                                                                                                                                                                                                                                                                                                                                                                                                                                                                                                                                                                                   | 79323                                                                                                      |                                                      |  |  |
| 4. Well Location                                                                                                                                                                                                                                                                                                                                                                                                                                                                                                                                                                                                                                                                                                                                                                                                                                                                                                                                                                                                                                                                                                                                                                                                                                                                                                                                                                                                                                                                                                                                                                                                                                                                                                                                                                                                                                                                                                                                                                                                                                                                                                               |                                                                                                            |                                                      |  |  |
| Unit Letter P : 945                                                                                                                                                                                                                                                                                                                                                                                                                                                                                                                                                                                                                                                                                                                                                                                                                                                                                                                                                                                                                                                                                                                                                                                                                                                                                                                                                                                                                                                                                                                                                                                                                                                                                                                                                                                                                                                                                                                                                                                                                                                                                                            | Feet From The South Line and 270 F                                                                         | eet From The East Line                               |  |  |
| Section 5                                                                                                                                                                                                                                                                                                                                                                                                                                                                                                                                                                                                                                                                                                                                                                                                                                                                                                                                                                                                                                                                                                                                                                                                                                                                                                                                                                                                                                                                                                                                                                                                                                                                                                                                                                                                                                                                                                                                                                                                                                                                                                                      | Township 19-S Range 38                                                                                     | -E NMPM Lea County                                   |  |  |
|                                                                                                                                                                                                                                                                                                                                                                                                                                                                                                                                                                                                                                                                                                                                                                                                                                                                                                                                                                                                                                                                                                                                                                                                                                                                                                                                                                                                                                                                                                                                                                                                                                                                                                                                                                                                                                                                                                                                                                                                                                                                                                                                | 11. Elevation (Show whether DF, RKB, RT GR, etc.) 3617' KB                                                 |                                                      |  |  |
| Dit or Polow grade Tank Application                                                                                                                                                                                                                                                                                                                                                                                                                                                                                                                                                                                                                                                                                                                                                                                                                                                                                                                                                                                                                                                                                                                                                                                                                                                                                                                                                                                                                                                                                                                                                                                                                                                                                                                                                                                                                                                                                                                                                                                                                                                                                            | on Cleanure                                                                                                |                                                      |  |  |
| Pit or Below-grade Tank Application                                                                                                                                                                                                                                                                                                                                                                                                                                                                                                                                                                                                                                                                                                                                                                                                                                                                                                                                                                                                                                                                                                                                                                                                                                                                                                                                                                                                                                                                                                                                                                                                                                                                                                                                                                                                                                                                                                                                                                                                                                                                                            | or Closure                                                                                                 | D:                                                   |  |  |
|                                                                                                                                                                                                                                                                                                                                                                                                                                                                                                                                                                                                                                                                                                                                                                                                                                                                                                                                                                                                                                                                                                                                                                                                                                                                                                                                                                                                                                                                                                                                                                                                                                                                                                                                                                                                                                                                                                                                                                                                                                                                                                                                | d Water Distance from nearest fresh water well                                                             |                                                      |  |  |
| Pit Liner Thickness mil                                                                                                                                                                                                                                                                                                                                                                                                                                                                                                                                                                                                                                                                                                                                                                                                                                                                                                                                                                                                                                                                                                                                                                                                                                                                                                                                                                                                                                                                                                                                                                                                                                                                                                                                                                                                                                                                                                                                                                                                                                                                                                        | Below-Grade Tank: Volume bbls; Construction N                                                              | Aaterial                                             |  |  |
| 12. Check                                                                                                                                                                                                                                                                                                                                                                                                                                                                                                                                                                                                                                                                                                                                                                                                                                                                                                                                                                                                                                                                                                                                                                                                                                                                                                                                                                                                                                                                                                                                                                                                                                                                                                                                                                                                                                                                                                                                                                                                                                                                                                                      | k Appropriate Box to Indicate Nature of Notice, Report, or ENTION TO:                                      | Other Data  SSEQUENT REPORT OF:                      |  |  |
| PERFORM REMEDIAL WORK                                                                                                                                                                                                                                                                                                                                                                                                                                                                                                                                                                                                                                                                                                                                                                                                                                                                                                                                                                                                                                                                                                                                                                                                                                                                                                                                                                                                                                                                                                                                                                                                                                                                                                                                                                                                                                                                                                                                                                                                                                                                                                          | PLUG AND ABANDON REMEDIAL WORK                                                                             | ALTERING CASING                                      |  |  |
| TEMPORARILY ABANDON                                                                                                                                                                                                                                                                                                                                                                                                                                                                                                                                                                                                                                                                                                                                                                                                                                                                                                                                                                                                                                                                                                                                                                                                                                                                                                                                                                                                                                                                                                                                                                                                                                                                                                                                                                                                                                                                                                                                                                                                                                                                                                            | CHANGE PLANS COMMENCE DRILLING C                                                                           | PNS. PLUG & ABANDONMENT                              |  |  |
| PULL OR ALTER CASING                                                                                                                                                                                                                                                                                                                                                                                                                                                                                                                                                                                                                                                                                                                                                                                                                                                                                                                                                                                                                                                                                                                                                                                                                                                                                                                                                                                                                                                                                                                                                                                                                                                                                                                                                                                                                                                                                                                                                                                                                                                                                                           | Multiple Completion CASING TEST AND CEM                                                                    | ENT JOB                                              |  |  |
| OTHER:                                                                                                                                                                                                                                                                                                                                                                                                                                                                                                                                                                                                                                                                                                                                                                                                                                                                                                                                                                                                                                                                                                                                                                                                                                                                                                                                                                                                                                                                                                                                                                                                                                                                                                                                                                                                                                                                                                                                                                                                                                                                                                                         | OTHER: Casing Inte                                                                                         | egrity Test X                                        |  |  |
| 13 Describe Proposed or Completed On                                                                                                                                                                                                                                                                                                                                                                                                                                                                                                                                                                                                                                                                                                                                                                                                                                                                                                                                                                                                                                                                                                                                                                                                                                                                                                                                                                                                                                                                                                                                                                                                                                                                                                                                                                                                                                                                                                                                                                                                                                                                                           | erations (Clearly state all pertinent details, and give pertinent dat                                      |                                                      |  |  |
|                                                                                                                                                                                                                                                                                                                                                                                                                                                                                                                                                                                                                                                                                                                                                                                                                                                                                                                                                                                                                                                                                                                                                                                                                                                                                                                                                                                                                                                                                                                                                                                                                                                                                                                                                                                                                                                                                                                                                                                                                                                                                                                                | For Multiple Completions: Attach wellbore diagram of proposed                                              |                                                      |  |  |
| . ,                                                                                                                                                                                                                                                                                                                                                                                                                                                                                                                                                                                                                                                                                                                                                                                                                                                                                                                                                                                                                                                                                                                                                                                                                                                                                                                                                                                                                                                                                                                                                                                                                                                                                                                                                                                                                                                                                                                                                                                                                                                                                                                            |                                                                                                            | ·                                                    |  |  |
| Date of Test: 05/20/2014                                                                                                                                                                                                                                                                                                                                                                                                                                                                                                                                                                                                                                                                                                                                                                                                                                                                                                                                                                                                                                                                                                                                                                                                                                                                                                                                                                                                                                                                                                                                                                                                                                                                                                                                                                                                                                                                                                                                                                                                                                                                                                       |                                                                                                            |                                                      |  |  |
| Pressure Readings: Initial – 600 PSI;                                                                                                                                                                                                                                                                                                                                                                                                                                                                                                                                                                                                                                                                                                                                                                                                                                                                                                                                                                                                                                                                                                                                                                                                                                                                                                                                                                                                                                                                                                                                                                                                                                                                                                                                                                                                                                                                                                                                                                                                                                                                                          | 15 min – 590 PSI; 30min – 600 PSI                                                                          |                                                      |  |  |
| Length of test: 30 minutes                                                                                                                                                                                                                                                                                                                                                                                                                                                                                                                                                                                                                                                                                                                                                                                                                                                                                                                                                                                                                                                                                                                                                                                                                                                                                                                                                                                                                                                                                                                                                                                                                                                                                                                                                                                                                                                                                                                                                                                                                                                                                                     |                                                                                                            |                                                      |  |  |
| Witnessed: NO                                                                                                                                                                                                                                                                                                                                                                                                                                                                                                                                                                                                                                                                                                                                                                                                                                                                                                                                                                                                                                                                                                                                                                                                                                                                                                                                                                                                                                                                                                                                                                                                                                                                                                                                                                                                                                                                                                                                                                                                                                                                                                                  |                                                                                                            |                                                      |  |  |
|                                                                                                                                                                                                                                                                                                                                                                                                                                                                                                                                                                                                                                                                                                                                                                                                                                                                                                                                                                                                                                                                                                                                                                                                                                                                                                                                                                                                                                                                                                                                                                                                                                                                                                                                                                                                                                                                                                                                                                                                                                                                                                                                |                                                                                                            |                                                      |  |  |
|                                                                                                                                                                                                                                                                                                                                                                                                                                                                                                                                                                                                                                                                                                                                                                                                                                                                                                                                                                                                                                                                                                                                                                                                                                                                                                                                                                                                                                                                                                                                                                                                                                                                                                                                                                                                                                                                                                                                                                                                                                                                                                                                | true and complete to the best of my knowledge and belief. I further certification                          | fy that any pit or below-grade tank has been/will be |  |  |
| constructed or closed according to NMOCD guidelines                                                                                                                                                                                                                                                                                                                                                                                                                                                                                                                                                                                                                                                                                                                                                                                                                                                                                                                                                                                                                                                                                                                                                                                                                                                                                                                                                                                                                                                                                                                                                                                                                                                                                                                                                                                                                                                                                                                                                                                                                                                                            | , a general permit or an (attached) alternati                                                              | ive OCD-approved                                     |  |  |
| mand.                                                                                                                                                                                                                                                                                                                                                                                                                                                                                                                                                                                                                                                                                                                                                                                                                                                                                                                                                                                                                                                                                                                                                                                                                                                                                                                                                                                                                                                                                                                                                                                                                                                                                                                                                                                                                                                                                                                                                                                                                                                                                                                          | plan plan                                                                                                  |                                                      |  |  |
| SIGNATURE TYPE OF PRINCE NAME AND A STATE OF PRI | TITLE Administrativ                                                                                        |                                                      |  |  |
| TYPE OR PRINT NAME Mendy A Jo                                                                                                                                                                                                                                                                                                                                                                                                                                                                                                                                                                                                                                                                                                                                                                                                                                                                                                                                                                                                                                                                                                                                                                                                                                                                                                                                                                                                                                                                                                                                                                                                                                                                                                                                                                                                                                                                                                                                                                                                                                                                                                  | ohnson E-mail address: mendy_johnson@oxy.co                                                                | m TELEPHONE NO. 806-592-6280                         |  |  |
| $\langle \gamma \cdot \alpha \rangle$                                                                                                                                                                                                                                                                                                                                                                                                                                                                                                                                                                                                                                                                                                                                                                                                                                                                                                                                                                                                                                                                                                                                                                                                                                                                                                                                                                                                                                                                                                                                                                                                                                                                                                                                                                                                                                                                                                                                                                                                                                                                                          | Sonamale TITLE Staff                                                                                       | Manager DATE 6/26/2012                               |  |  |
| APPROVED BY  CONDITIONS OF APPROVAL IF ANY:                                                                                                                                                                                                                                                                                                                                                                                                                                                                                                                                                                                                                                                                                                                                                                                                                                                                                                                                                                                                                                                                                                                                                                                                                                                                                                                                                                                                                                                                                                                                                                                                                                                                                                                                                                                                                                                                                                                                                                                                                                                                                    | Donamall TITLE STATE                                                                                       | W/a Nog 4- DATE 6/26/2019                            |  |  |
| COMPITIONS OF METROYAL IF AIVI.                                                                                                                                                                                                                                                                                                                                                                                                                                                                                                                                                                                                                                                                                                                                                                                                                                                                                                                                                                                                                                                                                                                                                                                                                                                                                                                                                                                                                                                                                                                                                                                                                                                                                                                                                                                                                                                                                                                                                                                                                                                                                                |                                                                                                            |                                                      |  |  |