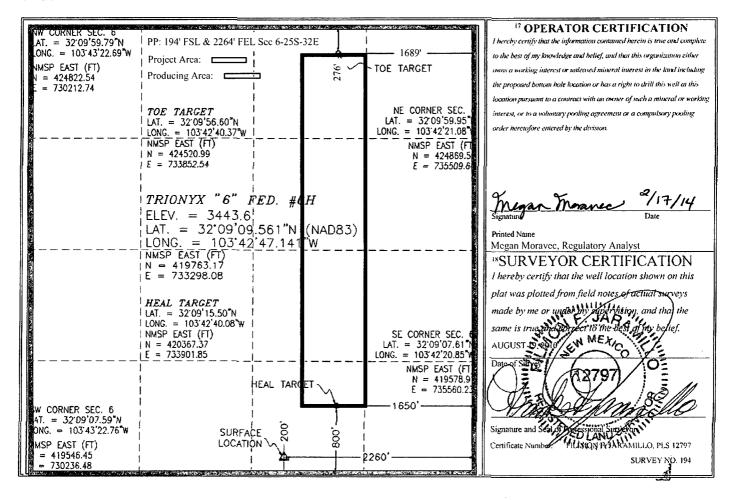

## WELL LOCATION AND ACREAGE DEDICATION PLAT

| <sup>1</sup> API Number     | <sup>2</sup> Pool Code                          | <sup>3</sup> Pool Name        |  |  |  |
|-----------------------------|-------------------------------------------------|-------------------------------|--|--|--|
| 30-025-40046                | 49490                                           | Paduca; Delaware, North       |  |  |  |
| <sup>4</sup> Property Code  | <sup>5</sup> Pr                                 | <sup>6</sup> Well Number      |  |  |  |
| 38384                       | TRION                                           | 6H                            |  |  |  |
| <sup>7</sup> OGRID No. 6137 | <sup>x</sup> o <sub>i</sub><br>DEVON ENERGY PRO | <sup>9</sup> Elevation 3443.6 |  |  |  |
|                             | 10 Sur                                          | face Location                 |  |  |  |

|                              |         |               |              |            | <sup>10</sup> Surface | Location         |               |                |        |
|------------------------------|---------|---------------|--------------|------------|-----------------------|------------------|---------------|----------------|--------|
| UL or lot no.                | Section | Township      | Range        | Lot Idn    | Feet from the         | North/South line | Feet from the | East/West line | County |
| О                            | 6       | 25 S          | 32 E         |            | 200                   | SOUTH            | 2260          | EAST           | LEA    |
|                              |         |               | " Bo         | ottom Ho   | le Location I         | Different Fron   | m Surface     |                |        |
| UL or lot no.                | Section | Township      | Range        | Lot 1dn    | Feet from the         | North/South line | Feet from the | East/West line | County |
| В                            | 6       | 25 S          | 32 E         | •          | 276                   | NORTH            | 1689          | EAST           | LEA    |
| <sup>2</sup> Dedicated Acres | Joint o | r Infill 11 C | onsolidation | Code 15 Or | der No.               |                  |               |                |        |
|                              | 1       | l             |              |            |                       |                  |               |                |        |