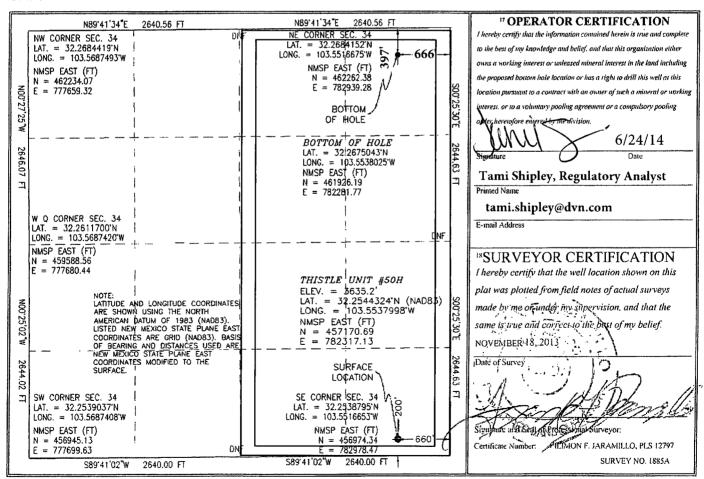

District Office JUN 2 5 2014

☐ AMENDED REPORT

RECEIVED WELL LOCATION AND ACREAGE DEDICATION PLAT

| <sup>1</sup> API Number<br>30-025-41302 | <sup>2</sup> Pool Code<br>59900       | Triple X; Bone Spring |                          |
|-----------------------------------------|---------------------------------------|-----------------------|--------------------------|
| <sup>4</sup> Property Code              | 5 Property Name                       |                       | <sup>6</sup> Well Number |
| 30884                                   | THISTLE UNIT                          |                       | 50H                      |
| <sup>7</sup> OGRID No.                  | 8 Operator Name                       |                       | <sup>9</sup> Elevation   |
| 6137                                    | DEVON ENERGY PRODUCTION COMPANY, L.P. |                       | 3635.2                   |

No Surface Location UL or lot no. Lot Idn Feet from the North/South line Feet from the East/West line County Section Township Range SOUTH 34 23 S 33 E 200 660 **EAST** LEA "Bottom Hole Location If Different From Surface UL or lot no. Section Township Range Lot Idr Feet from the North/South line Feet from the East/West line County 397 **NORTH** 666 23 S **EAST** LEA 34 33 E

PP: Sec 34-23S-33E 112' FSL & 542' FEL

Project Area: Producing Area: