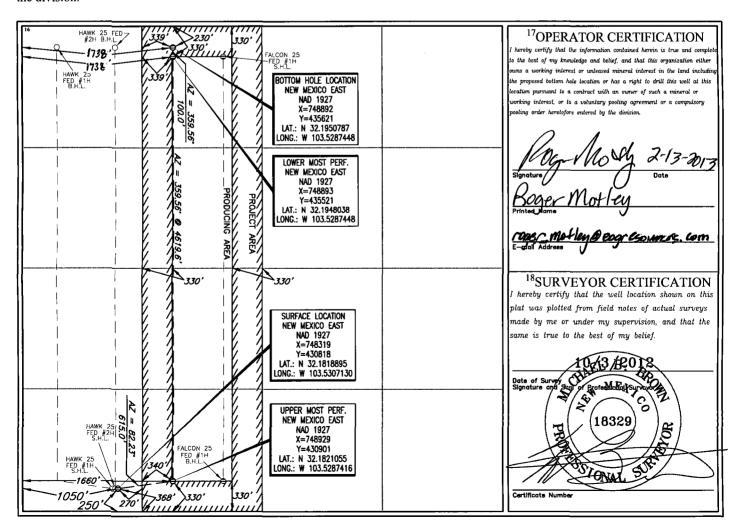

## WELL LOCATION AND ACREAGE DEDICATION PLAT

| <sup>1</sup> API Number    |  | <sup>2</sup> Pool Code   | <sup>3</sup> Pool Name       |       |  |  |
|----------------------------|--|--------------------------|------------------------------|-------|--|--|
| 30-025-41418               |  | 97900                    | Red Hills; Upper Bone Spring | Shale |  |  |
| <sup>4</sup> Property Code |  | <sup>6</sup> Well Number |                              |       |  |  |
|                            |  | #2H                      |                              |       |  |  |
| OGRID No.                  |  | <sup>9</sup> Elevation   |                              |       |  |  |
| 7377                       |  | EOG RES                  | OURCES, INC.                 | 3539' |  |  |

10 Surface Location

| UL or lot no. | Section | Township | Range | Lot Idn | Feet from the | North/South line | Feet from the | East/West line | County |
|---------------|---------|----------|-------|---------|---------------|------------------|---------------|----------------|--------|
| M             | 25      | 24-S     | 33-E  | -       | 250'          | SOUTH            | 1050'         | WEST           | LEA    |

| UL or lot no.                 | Section                  | Township    | Range           | Lot Idn              | Feet from the    | North/South line |      | East/West line | County |
|-------------------------------|--------------------------|-------------|-----------------|----------------------|------------------|------------------|------|----------------|--------|
| C                             | 25                       | 24-S        | 33-E            | -                    | <sup>,</sup> 231 | NORTH            | 1738 | WEST           | LEA    |
| <sup>12</sup> Dedicated Acres | <sup>13</sup> Joint or 1 | infill 14Cc | nsolidation Cod | le <sup>15</sup> Ord | er No.           |                  |      | . <u> </u>     |        |
| 160                           |                          |             |                 |                      |                  |                  |      |                | _      |

No allowable will be assigned to this completion until all interests have been consolidated or a non-standard unit has been approved by the division.