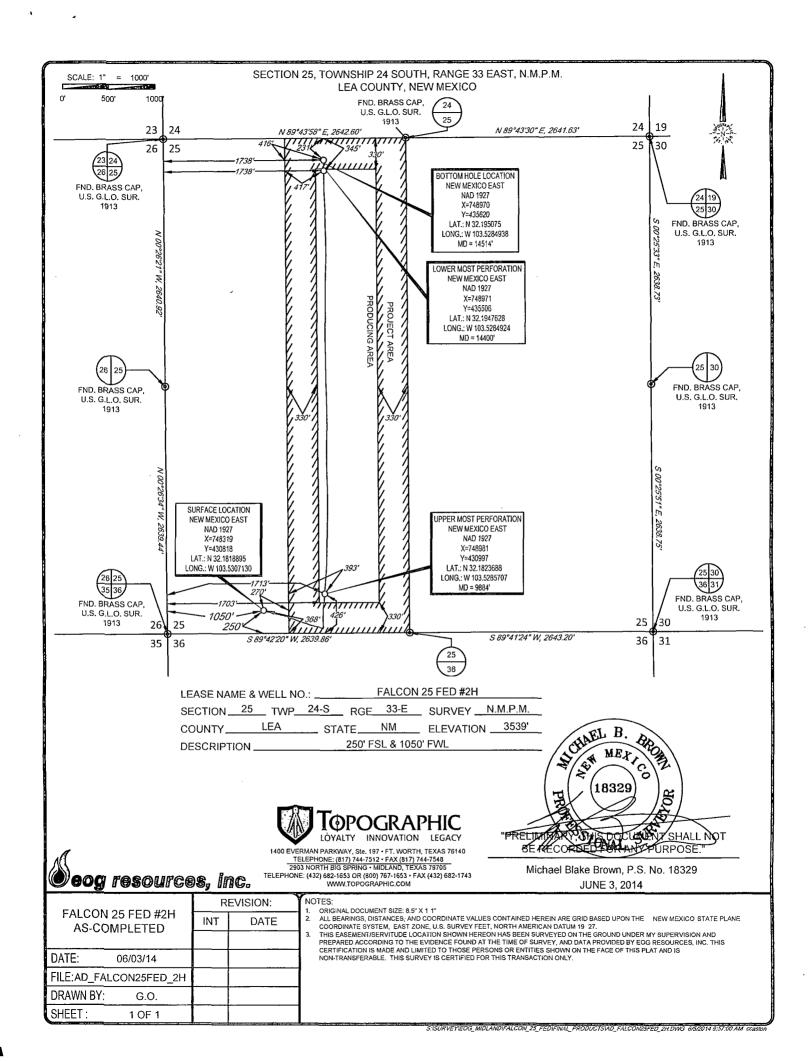

## WELL LOCATION AND ACREAGE DEDICATION PLAT

| <sup>1</sup> API Number    |  | <sup>2</sup> Pool Code   | <sup>3</sup> Pool Name       |       |  |  |
|----------------------------|--|--------------------------|------------------------------|-------|--|--|
| 30-025-41418               |  | 97900                    | Red Hills; Upper Bone Spring | Shale |  |  |
| <sup>4</sup> Property Code |  | <sup>6</sup> Well Number |                              |       |  |  |
|                            |  | #2H                      |                              |       |  |  |
| OGRID No.                  |  | <sup>9</sup> Elevation   |                              |       |  |  |
| 7377                       |  | EOG RES                  | OURCES, INC.                 | 3539' |  |  |

10 Surface Location

| UL or lot no. | Section | Township | Range | Lot Idn | Feet from the | North/South line | Feet from the | East/West line | County |
|---------------|---------|----------|-------|---------|---------------|------------------|---------------|----------------|--------|
| M             | 25      | 24-S     | 33-E  | -       | 250'          | SOUTH            | 1050'         | WEST           | LEA    |

| UL or lot no.                 | Section                  | Township    | Range           | Lot Idn              | Feet from the    | North/South line |      | East/West line | County |
|-------------------------------|--------------------------|-------------|-----------------|----------------------|------------------|------------------|------|----------------|--------|
| C                             | 25                       | 24-S        | 33-E            | -                    | <sup>,</sup> 231 | NORTH            | 1738 | WEST           | LEA    |
| <sup>12</sup> Dedicated Acres | <sup>13</sup> Joint or 1 | infill 14Cc | nsolidation Cod | le <sup>15</sup> Ord | er No.           |                  |      | . <u> </u>     |        |
| 160                           |                          |             |                 |                      |                  |                  |      |                | _      |

No allowable will be assigned to this completion until all interests have been consolidated or a non-standard unit has been approved by the division.