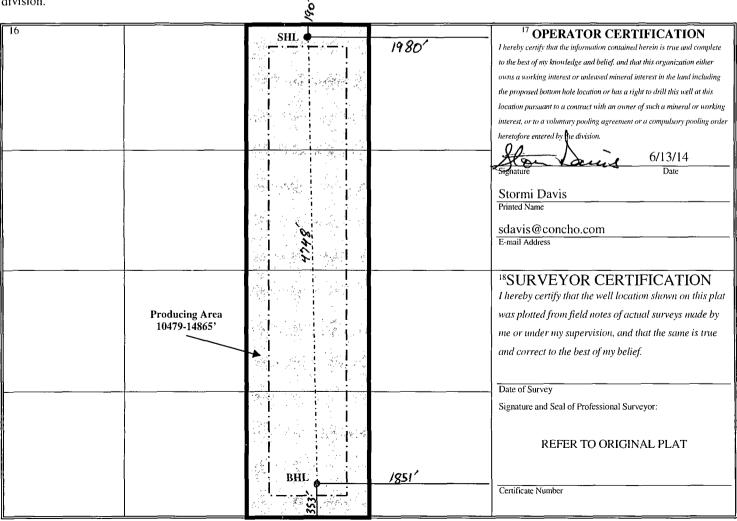

## WELL LOCATION AND ACREAGE DEDICATION PLAT

| <sup>1</sup> API Number    |                                       |                            |              | <sup>2</sup> Pool Code |                       | <sup>3</sup> Pool Name |               |                |                        |  |
|----------------------------|---------------------------------------|----------------------------|--------------|------------------------|-----------------------|------------------------|---------------|----------------|------------------------|--|
| 30-                        | 14                                    |                            | 960          |                        | Airstrip; Bone Spring |                        |               |                |                        |  |
| <sup>4</sup> Property Code |                                       | <sup>5</sup> Property Name |              |                        |                       |                        |               |                | 6 Well Number          |  |
| 40287                      |                                       | Albatross State Com        |              |                        |                       |                        |               |                | 2H                     |  |
| <sup>7</sup> OGRID No.     |                                       | 8 Operator Name            |              |                        |                       |                        |               |                | <sup>9</sup> Elevation |  |
| 229137                     |                                       | COG Operating LLC          |              |                        |                       |                        |               |                | 3950' GR               |  |
|                            | ·                                     |                            | _            |                        | <sup>10</sup> Surface | Location               |               |                |                        |  |
| UL or lot no.              | Section                               | Township                   | Range        | Lot Idn                | Feet from the         | North/South line       | Feet from the | East/West line | County                 |  |
| В                          | 30                                    | 18S                        | 35E          | 1                      | 190                   | North                  | 1980          | East           | Lea                    |  |
|                            | · · · · · · · · · · · · · · · · · · · | ·                          | 11 Bc        | ottom Hol              | e Location I          | f Different From       | m Surface     |                |                        |  |
| UL or lot no.              | Section                               | Township                   | Range        | Lot Idn                | Feet from the         | North/South line       | Feet from the | East/West line | County                 |  |
| O                          | 30                                    | 18S                        | 35E          |                        | 353                   | South                  | 1851          | East           | Lea                    |  |
| Dedicated Acres            | <sup>13</sup> Joint or                | r Infill 14 C              | onsolidation | Code 15 Or             | ier No.               |                        | <u> </u>      |                | L                      |  |
| 160                        | -                                     |                            |              |                        |                       |                        |               |                |                        |  |
|                            | 1                                     |                            |              |                        |                       |                        |               |                |                        |  |