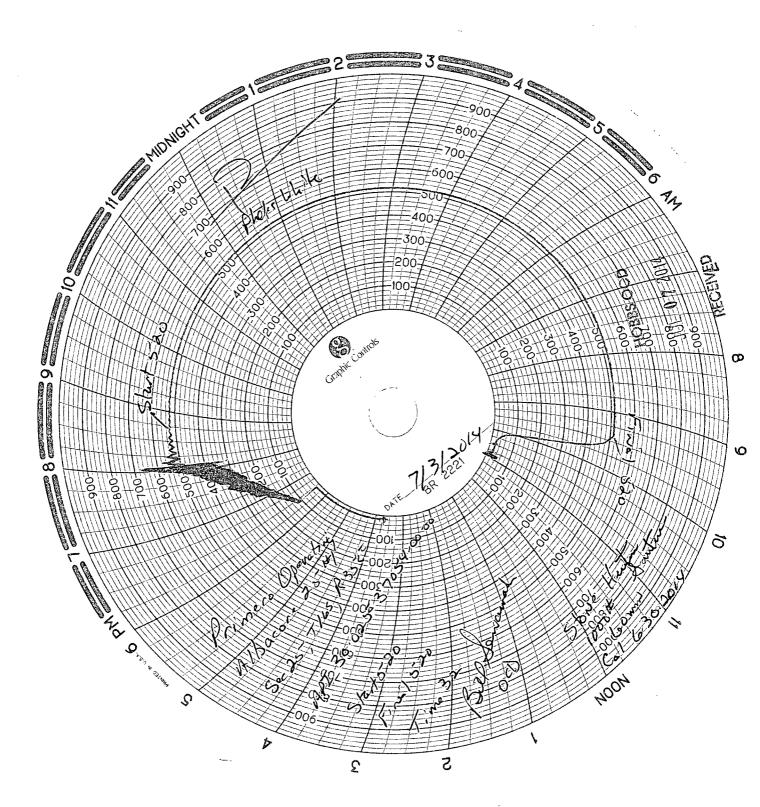

| Submit 1 Copy To Appr<br>Office                                                                                                                                                                                                                        | 1 Copy To Appropriate District State of New Mexico      |                        |                        | Form C-103                       |                       |
|--------------------------------------------------------------------------------------------------------------------------------------------------------------------------------------------------------------------------------------------------------|---------------------------------------------------------|------------------------|------------------------|----------------------------------|-----------------------|
| District I – (575) 393-6161 HOBBS Officergy, Minerals and Natural Resources                                                                                                                                                                            |                                                         |                        |                        |                                  | Revised July 18, 2013 |
| 1625 N. French Dr., Hobbs, NM 88240                                                                                                                                                                                                                    |                                                         |                        |                        | WELL API NO.                     |                       |
| District II - (575) 748-1283<br>811 S. First St., Artesia, NM 88210JUL 07 200 L CONSERVATION DIVISION                                                                                                                                                  |                                                         |                        |                        | 30 025 37054<br>5. Indicate Type | of Loose              |
| <u>District III</u> – (505) 334-6178 1220 South St. Francis Dr.                                                                                                                                                                                        |                                                         |                        |                        | STATE [                          | FEE XX                |
| 1000 Rio Brazos Rd., Aztec, NM 87410 District IV = (505) 476-3460  DESCRIPTION Santa Fe, NM 87505                                                                                                                                                      |                                                         |                        |                        | 6. State Oil & Ga                |                       |
| 1220 S. St. Francis Dr.,                                                                                                                                                                                                                               | 3460<br>Santa Fe, NM <b>RECEIVED</b>                    | ,                      | •                      | o. State on a st                 | is Bouse 110.         |
| 07303                                                                                                                                                                                                                                                  |                                                         | EDODTE ON WELL         | C                      | 7 Lessa Nama a                   | r Unit Agreement Name |
| SUNDRY NOTICES AND REPORTS ON WELLS (DO NOT USE THIS FORM FOR PROPOSALS TO DRILL OR TO DEEPEN OR PLUG BACK TO A                                                                                                                                        |                                                         |                        |                        | Albacore 25 Com                  | •                     |
| DIFFERENT RESERVOIR. USE "APPLICATION FOR PERMIT" (FORM C-101) FOR SUCH                                                                                                                                                                                |                                                         |                        |                        | Albacore 23 Com                  | ·                     |
| PROPOSALS.)  1. Type of Well: Oil Well Gas Well Other                                                                                                                                                                                                  |                                                         |                        |                        | 8. Well Number                   | 1                     |
| 2. Name of Operator                                                                                                                                                                                                                                    |                                                         |                        |                        | 9. OGRID Number .                |                       |
| Primero Operating, Inc.                                                                                                                                                                                                                                |                                                         |                        |                        | 018100                           |                       |
| 3. Address of Operator                                                                                                                                                                                                                                 |                                                         |                        |                        | 10. Pool name or                 | Wildcat               |
| PO Box 1433, Roswell, NM 88202-1433                                                                                                                                                                                                                    |                                                         |                        |                        | Shoe Bar, Atoka, WC, Abo         |                       |
| 4. Well Location                                                                                                                                                                                                                                       |                                                         |                        |                        | •                                |                       |
| Unit Letter                                                                                                                                                                                                                                            | N:1310                                                  | feet from theS_        | line and               | 1350feet                         | from the _Wline       |
| Section 2                                                                                                                                                                                                                                              | 5                                                       | Township 16S           | Range 35E              | NMPM                             | Lea County            |
|                                                                                                                                                                                                                                                        |                                                         | on (Show whether Dl    | R, RKB, RT, GR, etc.,  |                                  |                       |
|                                                                                                                                                                                                                                                        | 3960                                                    |                        |                        | 37.24                            |                       |
|                                                                                                                                                                                                                                                        |                                                         |                        |                        |                                  |                       |
|                                                                                                                                                                                                                                                        | 12. Check Appropriate                                   | Box to Indicate N      | Nature of Notice,      | Report or Other                  | Data                  |
| NO                                                                                                                                                                                                                                                     | TICE OF INTENTION                                       | TO:                    | SIIB                   | SECHIENT DE                      | DODT OF:              |
| PERFORM REMEDIAL WORK PLUG AND ABANDON REMEDIAL WOR                                                                                                                                                                                                    |                                                         |                        |                        | SEQUENT REPORT OF:  K            |                       |
| TEMPORARILY ABANDON  CHANGE PLANS  COMMENCE DRI                                                                                                                                                                                                        |                                                         |                        |                        |                                  | P AND A               |
| PULL OR ALTER CASING   MULTIPLE COMPL   CASING/CEMENT                                                                                                                                                                                                  |                                                         |                        |                        |                                  |                       |
| DOWNHOLE COMI                                                                                                                                                                                                                                          | <u> </u>                                                |                        | 0.10.10.02.11.2.1      | . 332                            |                       |
| CLOSED-LOOP SY                                                                                                                                                                                                                                         | <del></del>                                             |                        |                        |                                  |                       |
| OTHER:                                                                                                                                                                                                                                                 |                                                         |                        |                        | and MIT                          | XX                    |
| 13. Describe proposed or completed operations. (Clearly state all pertinent details, and give pertinent dates, including estimated date of starting any proposed work). SEE RULE 19.15.7.14 NMAC. For Multiple Completions: Attach wellbore diagram of |                                                         |                        |                        |                                  |                       |
|                                                                                                                                                                                                                                                        | ny proposed work). SEE RU<br>Impletion or recompletion. | LE 19.15.7.14 NMA      | .C. For Multiple Coi   | mpletions: Attach v              | velibore diagram of   |
| proposed co                                                                                                                                                                                                                                            | impletion of recompletion.                              |                        | mis Approv             | al of Temporal                   | <b>v</b> .            |
| 7/1/14: 2 7/8" tubing was pulled out of well Abandonm                                                                                                                                                                                                  |                                                         |                        |                        | ent Expires 7/3/2017             |                       |
|                                                                                                                                                                                                                                                        |                                                         |                        |                        | ALL EXPINES                      | 19/2011               |
| 7/2/14: Set wireline CIBP @ 10,420' and dumped 35' cement on top                                                                                                                                                                                       |                                                         |                        |                        |                                  |                       |
| Set wireline CIBP @ 8850' and dumped 35' cement on top RIH w/ 279 jts (8798') of 2 7/8" tubing, roll hole w/ packer fluid and test casing to 800 psi.                                                                                                  |                                                         |                        |                        |                                  |                       |
| KIH W/ 2/9                                                                                                                                                                                                                                             | jts (8/98°) of 2 //8° tubing, i                         | roll note w/ packer it | uid and test casing to | 800 psi.                         |                       |
| 7/3/14: Conduct MI                                                                                                                                                                                                                                     | T test as follows:                                      |                        |                        |                                  |                       |
|                                                                                                                                                                                                                                                        |                                                         |                        |                        | 110-                             | · L.                  |
|                                                                                                                                                                                                                                                        | Pressure cosing                                         | to 54                  | psi and                | held for                         | SO MINURS             |
|                                                                                                                                                                                                                                                        | ^/                                                      |                        |                        |                                  |                       |
|                                                                                                                                                                                                                                                        | Pressure cosing<br>cosing possect<br>withes             | the test               | <del>.</del>           |                                  | •                     |
|                                                                                                                                                                                                                                                        | 1 a broce                                               | cal L B                | MANGE /12              | A E DEDMITTING                   | C                     |
|                                                                                                                                                                                                                                                        | WITHES                                                  | sear by                |                        | P&A NR                           | G<br>DOAD             |
|                                                                                                                                                                                                                                                        |                                                         |                        |                        | INT DO A                         | _ P&A R               |
| Spud Date:                                                                                                                                                                                                                                             | February 12, 2005                                       | Rig Release Da         | te: September 17,      |                                  | CUC Las               |
|                                                                                                                                                                                                                                                        |                                                         |                        |                        | CSNG                             | CHG Loc               |
|                                                                                                                                                                                                                                                        | <del> </del>                                            |                        |                        | (IA FAC)                         |                       |
| I hereby certify that t                                                                                                                                                                                                                                | the information above is true                           | and complete to the t  | best of my knowledg    | e and belief.                    |                       |
|                                                                                                                                                                                                                                                        | 0                                                       |                        |                        |                                  |                       |
| SIGNATURE                                                                                                                                                                                                                                              |                                                         | TITLE P                | resident               | DATE                             | 7/3/2014              |
|                                                                                                                                                                                                                                                        |                                                         | <del></del>            |                        |                                  |                       |
| Type or print name _                                                                                                                                                                                                                                   |                                                         | E-mail address         | :pwiv@zianet.co        | m PHONE: _                       | _575 626 7660         |
| For State Use Only                                                                                                                                                                                                                                     | MININ                                                   | ~ ·                    | 1,6                    |                                  | 1 1                   |
| APPROVED BY:                                                                                                                                                                                                                                           | 1 Calcullin                                             |                        | ST. Dille              | JUDO DA                          | TE 7/7/2014           |
| APPROVED BY: Maley Strawn TITLE Dist. Supervisor DATE 7/7/2014 Conditions of Approval (if any):                                                                                                                                                        |                                                         |                        |                        |                                  |                       |
| 11.                                                                                                                                                                                                                                                    | • • • •                                                 |                        |                        |                                  |                       |