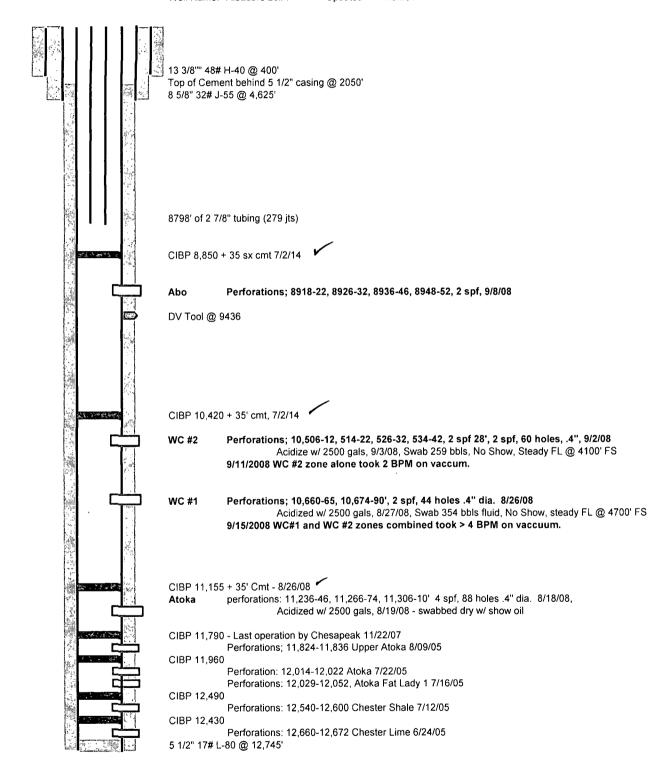

|                                                         |                        |                        |                                  |                       |
| 11.                                                                                                                                                                                                                                                    | • • • •                                                 |                        |                        |                                  |                       |

JUL 0 8 2014



## Well Bore Diagram

Well Name: Albacore 25#1

Updated

7/3/2014