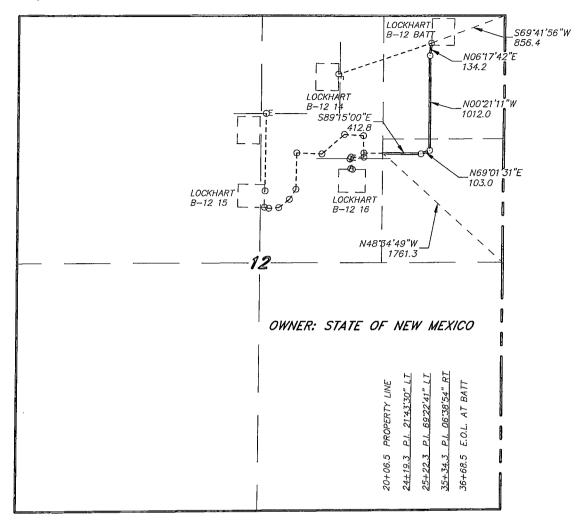

2; THENCE S.78'02'16"E., 47.4 FEET; THENCE N.86'33'53"E., 109.4 FEET; THENCE N.52'10'15"E., 144.8 FEET; THENCE N.33'26'19"E., 129.0 FEET; THENCE N.00'44'28"E., 388.0 FEET; THENCE S.87'55'22"E., 272.9 FEET; THENCE N.49'35'57"E., 319.0 FEET; THENCE S.86'41'45"E., 207.0 FEET; THENCE S.01'44'50"E., 185.6 FEET; THENCE S.89'15'00"E., 203.4 FEET TO A POINT ON THE EAST PROPERTY LINE WHICH LIES N.48'34'49"W., 1761.3 FEET FROM THE EAST QUARTER CORNER OF SAID SECTION 12. SAID STRIP OF LAND BEING 2006.5 FEET OR 121.61 RODS IN LENGTH.



REF: PROPOSED FLOWLINE TO THE LOCKHART B 12 15

A PIPELINE CROSSING FEE LAND IN
SECTION 12, TOWNSHIP 21 SOUTH, RANGE 37 EAST,
N.M.P.M., LEA COUNTY, NEW MEXICO.

W.O. Number: 29970 | Drawn By: J. SMALL | Date: 01-13-2014 | Survey Date: 01-10-2014 | Sheet 1 of 2 Sheets



### LEGAL DESCRIPTION

### Exhibit #1B

A STRIP OF LAND 30.0 FEET WIDE, LOCATED IN SECTION 12, TOWNSHIP 21 SOUTH, RANGE 37 EAST, N.M.P.M., LEA COUNTY, NEW MEXICO AND BEING 15.0 FEET LEFT AND RIGHT OF THE FOLLOWING DESCRIBED CENTERLINE SURVEY. BEGINNING AT A POINT WHICH LIES N.48'34'49"W., 1761.3 FEET FROM THE EAST QUARTER CORNER OF SAID SECTION 12; THENCE S.89'15'00"E., 412.8 FEET; THENCE N.69'01'31"E., 103.0 FEET; THENCE N.00'21'11"W., 1012.0 FEET; THENCE N.06'17'42"E. 134.2 FEET TO THE END OF THIS LINE WHICH LIES S.69'41'56"W., 856.4 FEET FROM THE NORTHEAST CORNER OF SAID SECTION 12. SAID STRIP OF LAND BEING 1662.0 FEET OR 100.73 RODS IN LENGTH AND CONTAINING 1.14 ACRES, MORE OR LESS, AND BEING ALLOCATED BY FORTIES AS FOLLOWS:

SE/4 NE/4 = 38.61 RODS = 0.44 ACRES NE/4 NE/4 = 62.12 RODS