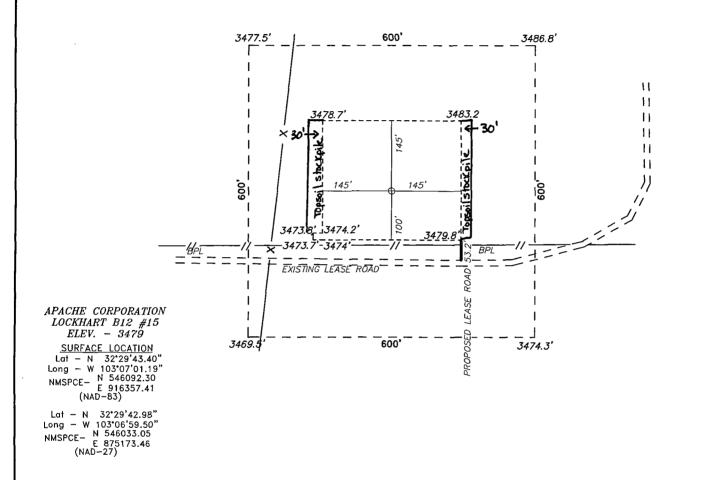

DISTRICT I
1625 N. French Dr., Hobbs, NM 88240
Fhone (575) 393-6181 Fax: (575) 393-0720
DISTRICT II
811 S. First St., Artesia, NM 88210
Phone (575) 748-1283 Fax: (575) 748-9720
DISTRICT III

1000 Rio Brazos Rd., Aztec, NM 87410 Phone (505) 334-6178 Fax: (505) 334-6170

DISTRICT IV 1220 S. St. Francis Dr., Santa Fe, NM 87505 Phone (505) 478-3460 Fax: (505) 478-3462

> N 542704.08 E 913856.11 (NAD-83)

State of New Mexico Energy, Minerals and Natural Resources Department

Form C-102 Revised August 1, 2011

Submit one copy to appropriate District Office

#### OIL CONSERVATION DIVISION

1220 South St. Francis Dr. Santa Fe, New Mexico 87505