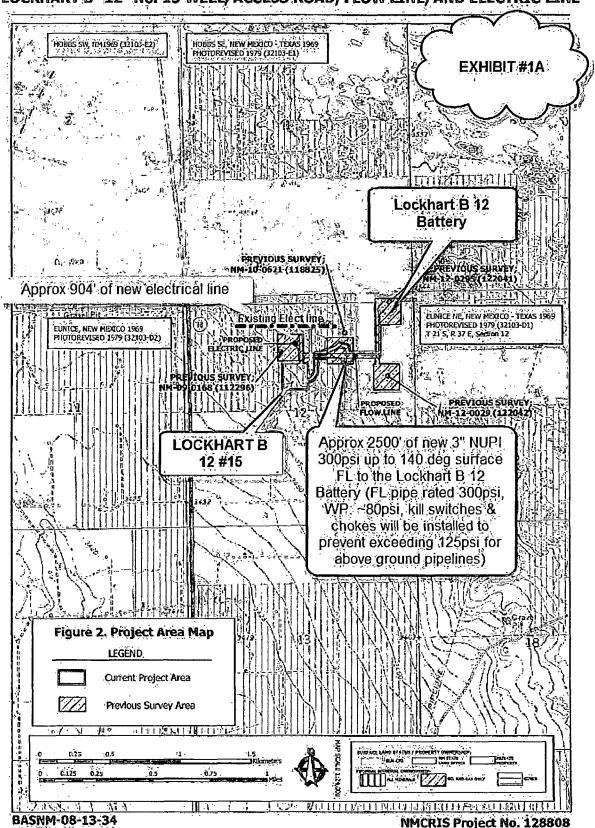

AJ 27581  | Į |
|---|-------------------------|---|
|   | Survey Date: 11-12-2012 |   |
|   | Scale: 1" = 2 Miles     | N |
|   | Date: 11-19-2012        | 4 |

APACHE CORPORATION



LOCKHART B12 #15 Located 1950' FNL and 2540' FWL Section 12, Township 21 South, Range 37 East, N.M.P.M., Lea County, New Mexico.



P.O. Box 1786 1120 N. West County Rd. Hobbs, New Mexico 88241 (575) 393-7316 - Office (575) 392-2206 - Fax basinsurveys.com

W.O. Number: DAJ 27581

Scale: 1" = 2000'

YELLOW TINT - USA LAND
BLUE TINT - STATE LAND
NATURAL COLOR - FEE LAND







### LOCKHART B 12 #15 ACCESS ROAD PLAT EXHIBIT #1



# LOCKHART B 12 #15 FLOWLINE & ELECTRICAL LINE PLAT EXHIBIT #1A

### A CLASS III CULTURAL RESOURCE SURVEY FOR THE LOCKHART B "12" No. 15 WELL, ACCESS ROAD, FLOW LINE, AND ELECTRIC LINE





### Exhibit # 1A

#### LEGAL DESCRIPTION

A STRIP OF LAND 30.0 FEET WIDE, LOCATED IN SECTION 12, TOWNSHIP 21 SOUTH, RANGE 37 EAST, N.M.P.M., LEA COUNTY, NEW MEXICO AND BEING 15.0 FEET LEFT AND RIGHT OF THE FOLLOWING DESCRIBED CENTERLINE SURVEY. BEGINNING AT A POINT WHICH LIES N.77'18'48"E., 2750.7 FEET FROM THE WEST QUARTER CORNER OF SAID SECTION 12; THENCE S.78'02'16"E., 47.4 FEET; THENCE N.86'33'53"E., 109.4 FEET; THENCE N.52'10'15"E., 144.8 FEET; THENCE N.33'26'19"E., 129.0 FEET; THENCE N.00'44'28"E., 388.0 FEET; THENCE S.87'55'22"E., 272.9 FEET; THENCE N.49'35'57"E., 319.0 FEET; THENCE S.86'41'45"E., 207.0 FEET; THENCE S.01'44'50"E., 185.6 FEET; THENCE S.89'15'00"E., 203.4 FEET TO A POINT ON THE EAST PROPERTY LINE WHICH LIES N.48'34'49"W., 1761.3 FEET FROM THE EAST QUARTER CORNER O