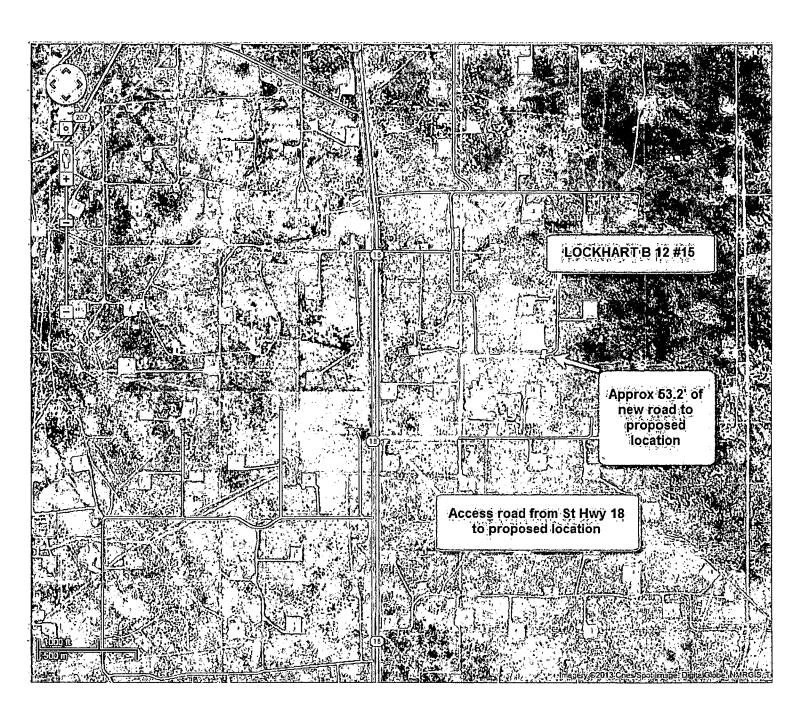

East, N.M.P.M., Lea County, New Mexico.



P.O. Box 1786 1120 N. West County Rd. Hobbs, New Mexico 88241 (575) 393-7316 - Office (575) 392-2206 - Fax basinsurveys.com

| ۱ | W.O. Number: DAJ 27581  | Į |
|---|-------------------------|---|
|   | Survey Date: 11-12-2012 |   |
|   | Scale: 1" = 2 Miles     | N |
|   | Date: 11-19-2012        | 4 |

APACHE CORPORATION



LOCKHART B12 #15 Located 1950' FNL and 2540' FWL Section 12, Township 21 South, Range 37 East, N.M.P.M., Lea County, New Mexico.



P.O. Box 1786 1120 N. West County Rd. Hobbs, New Mexico 88241 (575) 393-7316 - Office (575) 392-2206 - Fax basinsurveys.com

W.O. Number: DAJ 27581

Scale: 1" = 2000'

YELLOW TINT - USA LAND
BLUE TINT - STATE LAND
NATURAL COLOR - FEE LAND







### LOCKHART B 12 #15 ACCESS ROAD PLAT EXHIBIT #1



# LOCKHART B 12 #15 FLOWLINE & ELECTRICAL LINE PLAT EXHIBIT #1A

### A CLASS III CULTURAL RESOURCE SURVEY FOR THE LOCKHART B "12" No. 15 WELL, ACCESS ROAD, FLOW LINE, AND ELECTRIC LINE





### Exhibit # 1A

#### LEGAL DESCRIPTION

A STRIP OF LAND 30.0 FEET WIDE, LOCATED IN SECTION 12, TOWNSHIP 21 SOUTH, RANGE 37 EAST, N.M.P.M., LEA COUNTY, NEW MEXICO AND BEING 15.0 FEET LEFT AND RIGHT OF THE FOLLOWING DESCRIBED CENTERLINE SURVEY. BEGINNING AT A POINT WHICH LIES N.77'18'48"E., 2750.7 FEET FROM THE WEST QUARTER CORNER OF SAID SECTION 12; THENCE S.78'02'16"E., 47.4 FEET; THENCE N.86'33'53"E., 109.4 FEET; THENCE N.52'10'15"E., 144.8 FEET; THENCE N.33'26'19"E., 129.0 FEET; THENCE N.00'44'28"E., 388.0 FEET; THENCE S.87'55'22"E., 272.9 FEET; THENCE N.49'35'57"E., 319.0 FEET; THENCE S.86'41'45"