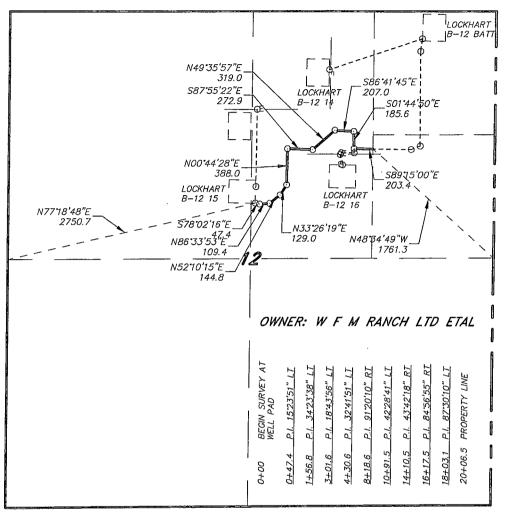

27581  | Į |
|---|-------------------------|---|
|   | Survey Date: 11-12-2012 |   |
|   | Scale: 1" = 2 Miles     | N |
|   | Date: 11-19-2012        | 4 |

APACHE CORPORATION



LOCKHART B12 #15 Located 1950' FNL and 2540' FWL Section 12, Township 21 South, Range 37 East, N.M.P.M., Lea County, New Mexico.



P.O. Box 1786 1120 N. West County Rd. Hobbs, New Mexico 88241 (575) 393-7316 - Office (575) 392-2206 - Fax basinsurveys.com

W.O. Number: DAJ 27581

Scale: 1" = 2000'

YELLOW TINT - USA LAND
BLUE TINT - STATE LAND
NATURAL COLOR - FEE LAND







### LOCKHART B 12 #15 ACCESS ROAD PLAT EXHIBIT #1



# LOCKHART B 12 #15 FLOWLINE & ELECTRICAL LINE PLAT EXHIBIT #1A

### A CLASS III CULTURAL RESOURCE SURVEY FOR THE LOCKHART B "12" No. 15 WELL, ACCESS ROAD, FLOW LINE, AND ELECTRIC LINE





### Exhibit # 1A

#### LEGAL DESCRIPTION

A STRIP OF LAND 30.0 FEET WIDE, LOCATED IN SECTION 12, TOWNSHIP 21 SOUTH, RANGE 37 EAST, N.M.P.M., LEA COUNTY, NEW MEXICO AND BEING 15.0 FEET LEFT AND RIGHT OF THE FOLLOWING DESCRIBED CENTERLINE SURVEY. BEGINNING AT A POINT WHICH LIES N.77'18'48"E., 2750.7 FEET FROM THE WEST QUARTER CORNER OF SAID SECTION 12; THENCE S.78'02'16"E., 47.4 FEET; THENCE N.86'33'53"E., 109.4 FEET; THENCE N.52'10'15"E., 144.8 FEET; THENCE N.33'26'19"E., 129.0 FEET; THENCE N.00'44'28"E., 388.0 FEET; THENCE S.87'55'22"E., 272.9 FEET; THENCE N.49'35'57"E., 319.0 FEET; THENCE S.86'41'45"E., 207.0 FEET; THENCE S.01'44'50"E., 185.6 FEET; THENCE S.89'15'00"E., 203.4 FEET TO A POINT ON THE EAST PROPERTY LINE WHICH LIES N.48'34'49"W., 1761.3 FEET FROM THE EAST QUARTER CORNER OF