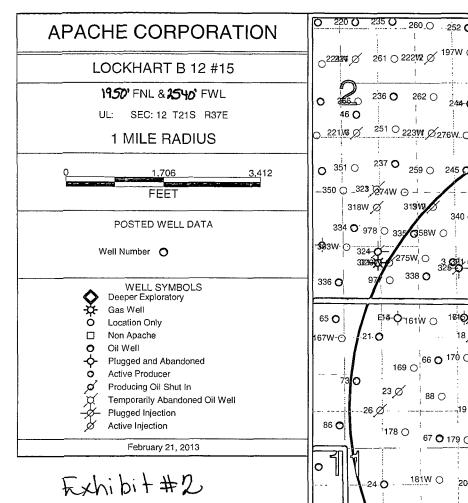

and 2540' FWL Section 12, Township 21 South, Range 37 East, N.M.P.M., Lea County, New Mexico.



P.O. Box 1786 1120 N. West County Rd. Hobbs, New Mexico 88241 (575) 393-7316 - Office (575) 392-2206 - Fax basinsurveys.com

| ۱ | W.O. Number: DAJ 27581  | Į |
|---|-------------------------|---|
|   | Survey Date: 11-12-2012 |   |
|   | Scale: 1" = 2 Miles     | N |
|   | Date: 11-19-2012        | 4 |

APACHE CORPORATION



LOCKHART B12 #15 Located 1950' FNL and 2540' FWL Section 12, Township 21 South, Range 37 East, N.M.P.M., Lea County, New Mexico.



P.O. Box 1786 1120 N. West County Rd. Hobbs, New Mexico 88241 (575) 393-7316 - Office (575) 392-2206 - Fax basinsurveys.com

W.O. Number: DAJ 27581

Scale: 1" = 2000'

YELLOW TINT - USA LAND
BLUE TINT - STATE LAND
NATURAL COLOR - FEE LAND







### LOCKHART B 12 #15 ACCESS ROAD PLAT EXHIBIT #1



# LOCKHART B 12 #15 FLOWLINE & ELECTRICAL LINE PLAT EXHIBIT #1A

### A CLASS III CULTURAL RESOURCE SURVEY FOR THE LOCKHART B "12" No. 15 WELL, ACCESS ROAD, FLOW LINE, AND ELECTRIC LINE





### Exhibit # 1A

#### LEGAL DESCRIPTION

A STRIP OF LAND 30.0 FEET WIDE, LOCATED IN SECTION 12, TOWNSHIP 21 SOUTH, RANGE 37 EAST, N.M.P.M., LEA COUNTY, NEW MEXICO AND BEING 15.0 FEET LEFT AND RIGHT OF THE FOLLOWING DESCRIBED CENTERLINE SURVEY. BEGINNING AT A POINT WHICH LIES N.77'18'48"E., 2750.7 FEET FROM THE WEST QUARTER CORNER OF SAID SECTION 12; THENCE S.78'02'16"E., 47.4 FEET; THENCE N.86'33'53"E., 109.4 FEET; THENCE N.52'10'15"E., 144.8 FEET; THENCE N.33'26'19"E., 129.0 FEET; THENCE N.00'44'28"E., 388.0 FEET; THENCE S.87'55'22"E., 272.9 FEE