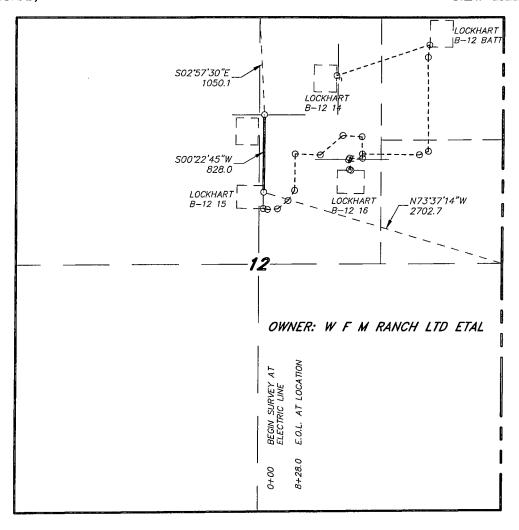

IPTION

### Exhibit #1B

A STRIP OF LAND 30.0 FEET WIDE, LOCATED IN SECTION 12, TOWNSHIP 21 SOUTH, RANGE 37 EAST, N.M.P.M., LEA COUNTY, NEW MEXICO AND BEING 15.0 FEET LEFT AND RIGHT OF THE FOLLOWING DESCRIBED CENTERLINE SURVEY. BEGINNING AT A POINT WHICH LIES N.48'34'49"W., 1761.3 FEET FROM THE EAST QUARTER CORNER OF SAID SECTION 12; THENCE S.89'15'00"E., 412.8 FEET; THENCE N.69'01'31"E., 103.0 FEET; THENCE N.00'21'11"W., 1012.0 FEET; THENCE N.06'17'42"E. 134.2 FEET TO THE END OF THIS LINE WHICH LIES S.69'41'56"W., 856.4 FEET FROM THE NORTHEAST CORNER OF SAID SECTION 12. SAID STRIP OF LAND BEING 1662.0 FEET OR 100.73 RODS IN LENGTH AND CONTAINING 1.14 ACRES, MORE OR LESS, AND BEING ALLOCATED BY FORTIES AS FOLLOWS:

SE/4 NE/4 = 38.61 RODS = 0.44 ACRES NE/4 NE/4 = 62.12 RODS = 0.70 ACRES





#### LEGAL DESCRIPTION

A STRIP OF LAND 30.0 FEET WIDE, LOCATED IN SECTION 12, TOWNSHIP 21 SOUTH, RANGE 37 EAST, N.M.P.M., LEA COUNTY, NEW MEXICO AND BEING 15.0 FEET LEFT AND RIGHT OF THE FOLLOWING DESCRIBED CENTERLINE SURVEY. BEGINNING AT A POINT WHICH LIES S.02'57'30"E., 1050.1 FEET FROM THE NORTH QUARTER CORNER OF SAID SECTION 12; THENCE S.00'22'45"W., 828.0 FEET TO THE END OF THIS LINE WHICH LIES N.73'37'14"W., 2702.7 FEET FROM THE EAST QUARTER CORNER OF SAID SECTION 12. SAID STRIP OF LAND BEING 828.0 FEET OR 50.18 RODS IN LENGTH.



Exhibit\*IC

1000 0 1000 2000 FEET

EMPTH HE HOLDER

EXPLORING WHAT'S POSSIBLE

REF: PROPOSED ELECTRIC LINE TO THE LOCKHART B 12 15

AN ELECTRIC LINE CROSSING FEE LAND IN

SECTION 12, TOWNSHIP 21 SOUTH, RANGE 37 EAST,

N.M.P.M., LEA COUNTY, NEW MEXICO.