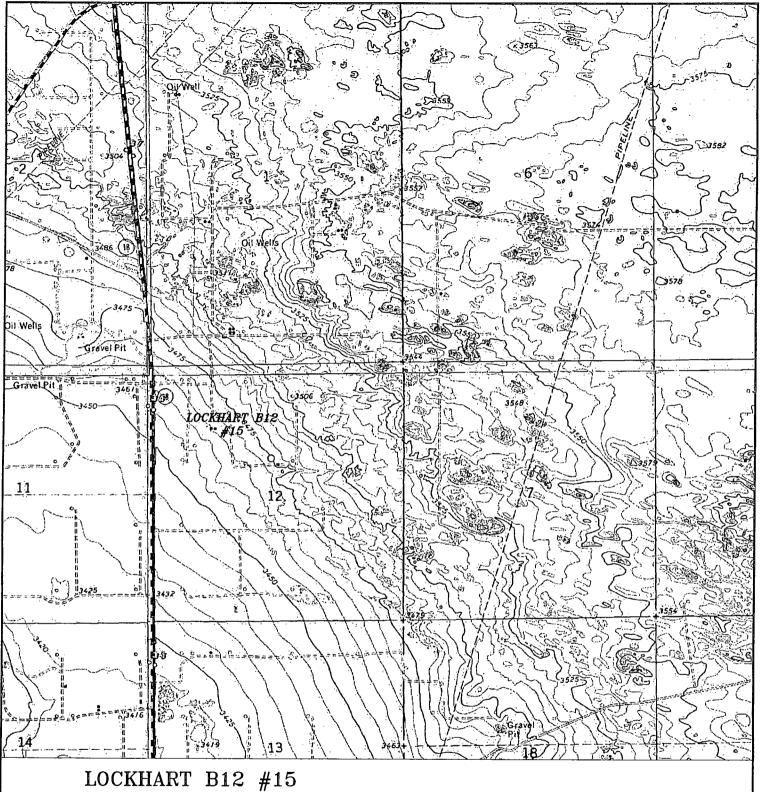

|  |  |

BASIN SURVEYS

Same House

Certificate No. Gary L. Jones

7977

27581

Sign Prof

N 542793.63 E 919136.34

(NAD-83)



DRIVING DIRECTIONS

ON STATE HIGHWAY 18 AT MILE MARKER 35 GO NORTH .5 MILES TO LEASE ROAD GO EAST THREW CATTLE GUARD #33 .2 TO LEASE ROAD GO NORTH .2 TO A "Y" GO RIGH ON FORK GO EAST .19 TO WELL.

# 200 0 200 400 FEET SCALE: 1" = 200'

#### APACHE CORPORATION

REF: LOCKHART B12 #15 / WELL PAD TOPO

THE LOCKHART B12 #15 LOCATED 1950'

FROM THE NORTH LINE AND 2540' FROM THE WEST LINE OF SECTION 12, TOWNSHIP 21 SOUTH, RANGE 37 EAST,

N.M.P.M., LEA COUNTY, NEW MEXICO.

BASIN SURVEYS P.O. BOX 1786 - HOBBS, NEW MEXICO

W.O. Number: 27581

Drawn By:

D. JONES

Date: 11—19—2012 Disk: DAJ 27581

Survey Date: 11-12-2012

Sheet

of 1 Sheets



LOCKHART B12 #15 Located 1950' FNL and 2540' FWL Section 12, Township 21 South, Range 37 East, N.M.P.M., Lea County, New Mexico.



P.O. Box 1786 1120 N. West County Rd. Hobbs, New Mexico 88241 (575) 393-7316 - Office (575) 392-2206 - Fax basinsurveys.com

W.O. Number: DAJ 27581

Survey Date: 11-12-2012

Scale: 1" = 2000'

Date: 11-19-2012

APACHE CORPORATION



LOCKHART B12 #15 Located 1950' FNL and 2540' FWL Section 12, Township 21 South, Range 37 East, N.M.P.M., Lea County, New Mexico.



P.O. Box 1786 1120 N. West County Rd. Hobbs, New Mexico 88241 (575) 393-7316 - Office (575) 392-2206 - Fax basinsurveys.com

| ۱ | W.O. Number: DAJ 27581  | Į |
|---|-------------------------|---|
|   | Survey Date: 11-12-2012 |   |
|   | Scale: 1" = 2 Miles     | N |
|   | Date: 11-19-2012        |