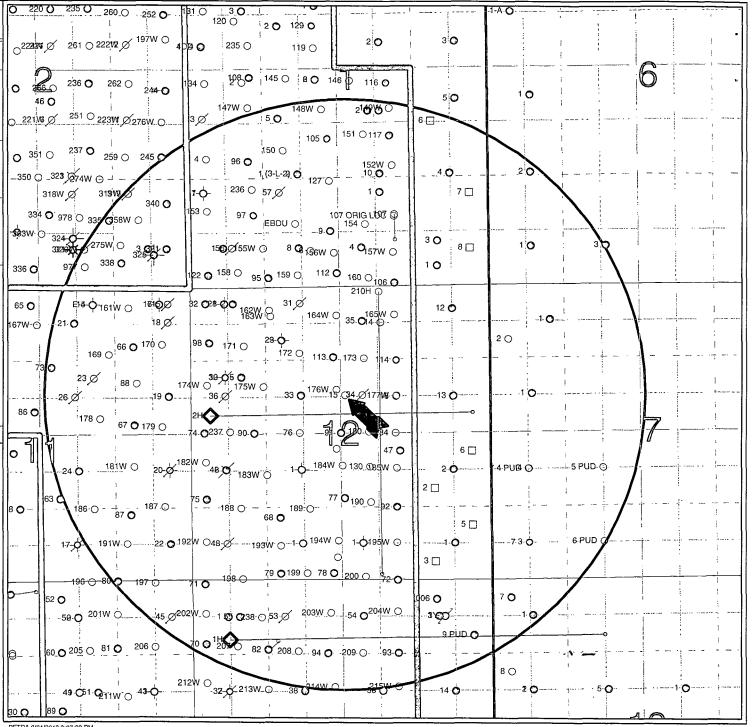

nd 2540' FWL Section 12, Township 21 South, Range 37 East, N.M.P.M., Lea County, New Mexico.



P.O. Box 1786 1120 N. West County Rd. Hobbs, New Mexico 88241 (575) 393-7316 - Office (575) 392-2206 - Fax basinsurveys.com

| ۱ | W.O. Number: DAJ 27581  | Į |
|---|-------------------------|---|
|   | Survey Date: 11-12-2012 |   |
|   | Scale: 1" = 2 Miles     | N |
|   | Date: 11-19-2012        | 4 |

APACHE CORPORATION



LOCKHART B12 #15 Located 1950' FNL and 2540' FWL Section 12, Township 21 South, Range 37 East, N.M.P.M., Lea County, New Mexico.



P.O. Box 1786 1120 N. West County Rd. Hobbs, New Mexico 88241 (575) 393-7316 - Office (575) 392-2206 - Fax basinsurveys.com

W.O. Number: DAJ 27581

Scale: 1" = 2000'

YELLOW TINT - USA LAND
BLUE TINT - STATE LAND
NATURAL COLOR - FEE LAND







### LOCKHART B 12 #15 ACCESS ROAD PLAT EXHIBIT #1



# LOCKHART B 12 #15 FLOWLINE & ELECTRICAL LINE PLAT EXHIBIT #1A

### A CLASS III CULTURAL RESOURCE SURVEY FOR THE LOCKHART B "12" No. 15 WELL, ACCESS ROAD, FLOW LINE, AND ELECTRIC LINE





### Exhibit # 1A

#### LEGAL DESCRIPTION

A STRIP OF LAND 30.0 FEET WIDE, LOCATED IN SECTION 12, TOWNSHIP 21 SOUTH, RANGE 37 EAST, N.M.P.M., LEA COUNTY, NEW MEXICO AND BEING 15.0 FEET LEFT AND RIGHT OF THE FOLLOWING DESCRIBED CENTERLINE SURVEY. BEGINNING AT A POINT WHICH LIES N.77'18'48"E., 2750.7 FEET FROM THE WEST QUARTER CORNER OF SAID SECTION 12; THENCE S.78'02'16"E., 47.4 FEET; THENCE N.86'33'53"E., 109.4 FEET; THENCE N.52'10'15"E., 144.8 FEET; THENCE N.33'26'19"E., 129.0 FEET; THENCE N.00'44'28"E., 388.0 FEET; THENCE S.87'55'22"E., 272.9 FEET;