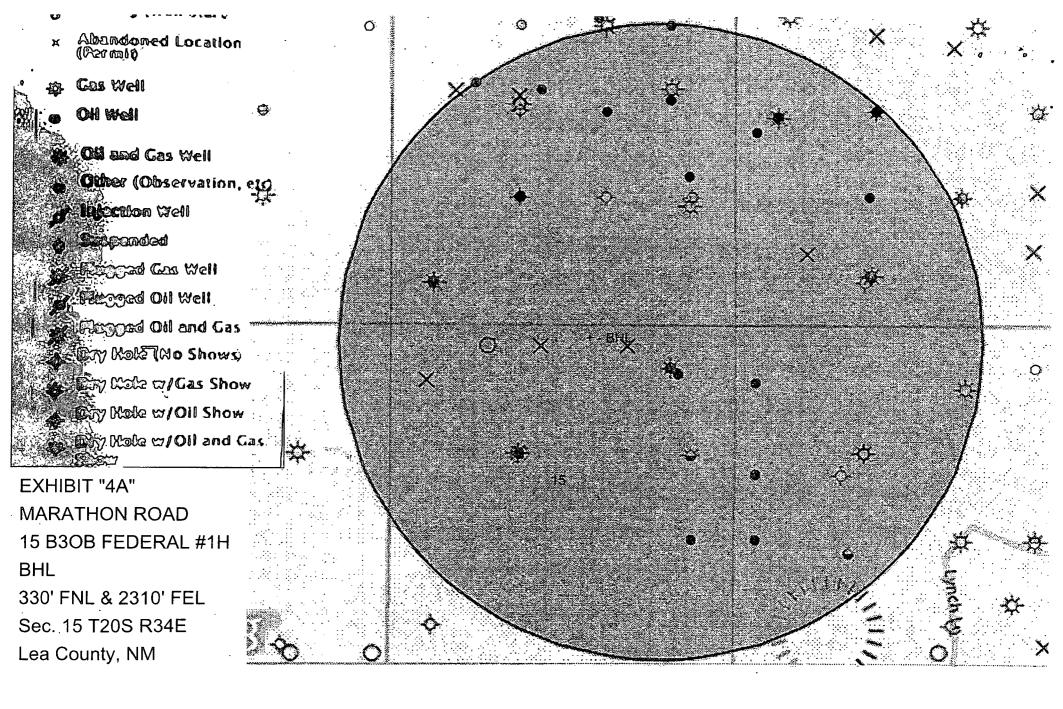

## WELL LOCATION AND ACREAGE DEDICATION PLAT

| API Number       |                                                |          |                       | Pool Code |               |                  |               |                |        |  |
|------------------|------------------------------------------------|----------|-----------------------|-----------|---------------|------------------|---------------|----------------|--------|--|
| 30-025- 41945    |                                                |          |                       | 37570     |               | LEA BONE SPRI    |               |                | NG     |  |
| Property Code    |                                                | <b>1</b> |                       |           | Well Number   |                  |               |                |        |  |
| 3/3443           |                                                |          |                       | MARATH    | 1H            |                  |               |                |        |  |
| OGRID No.        |                                                |          |                       |           | Elevation     |                  |               |                |        |  |
| 14744            |                                                |          | MEWBOURNE OIL COMPANY |           |               |                  |               | 3649'          |        |  |
| Surface Location |                                                |          |                       |           |               |                  |               |                |        |  |
| UL or lot no.    | Section                                        | Township | Range                 | Lot Idn   | Feet from the | North/South line | Feet from the | East/West line | County |  |
| 0                | 15                                             | 20 S     | 34 E                  |           | 150           | SOUTH            | 2610          | EAST           | LEA    |  |
|                  | Bottom Hole Location If Different From Surface |          |                       |           |               |                  |               |                |        |  |
| UL or lot no.    | Section                                        | Township | Range                 | Lot Idn   | Feet from the | North/South line | Feet from the | East/West line | County |  |
| В                | 15                                             | 20 S     | 34 E                  |           | 330           | NORTH            | 2310          | EAST           | LEA    |  |
| Dedicated Acres  | Joint or                                       | Infil    | Consolidated Coo      | le Orde   | r No          | <del> </del>     |               | <del></del>    |        |  |
| 160              | 1.                                             | 1        |                       |           |               |                  |               |                |        |  |