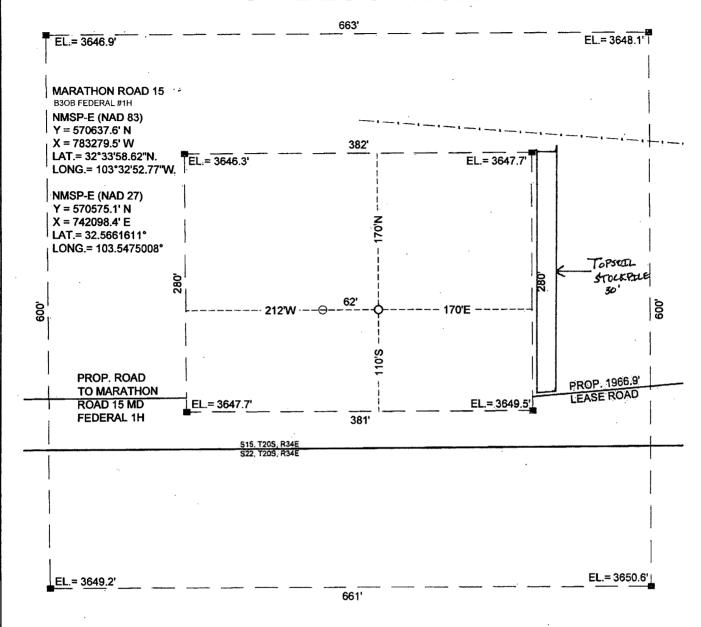

# SITE LOCATION

GRAPHIC SCALE 1" = 100"

SECTION 15, T 20 S, R 34 E, N.M.P.M.

COUNTY: LEA

STATE: NM

DESCRIPTION: 150' FSL & 2610' FEL

OPERATOR: MEWBOURNE OIL COMPANY

WELL NAME: MARATHON ROAD 15 B30B FEDERAL #1H

#### DRIVING DIRECTIONS:

From the intersection of New Mexico State Highway 62 and County Road 27-A located xx miles west of Hobbs, New Mexico. Go south on County Road 27-A for 4.5 miles to a lease road right. Go right and follow lease road for 0.6 mile to a lease road left. Go left and follow lease road for 0.4 mile to a lease road right. Go right and follow lease road for 0.6 mile to proposed road stake and go 152.1 feet to pad of Marathon Road 15 PA FED 1H, continue west 1966.9 feet to location.

WEST TEXAS CONSULTANTS, INC.
ENGINEERS PLANNERS SURVEYORS
405 S.W. 1st STREET
ANDREWS, TEXAS 79714
(432) 523-2181

MEWBOURNE OIL COMPANY

JOB No.: WTC48972