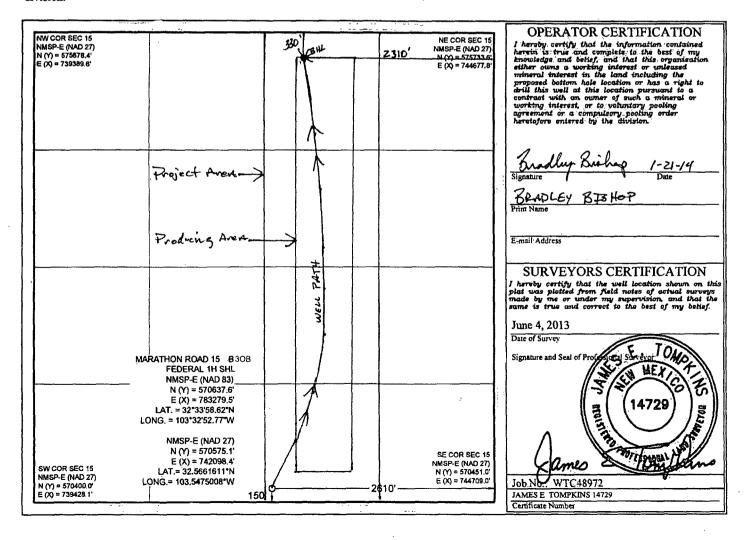

## WELL LOCATION AND ACREAGE DEDICATION PLAT

| API Number       |                                                |          |                       | Pool Code |               |                  |               |                |        |  |
|------------------|------------------------------------------------|----------|-----------------------|-----------|---------------|------------------|---------------|----------------|--------|--|
| 30-025- 41945    |                                                |          |                       | 37570     |               | LEA BONE SPRI    |               |                | NG     |  |
| Property Code    |                                                | <b>1</b> |                       |           | Well Number   |                  |               |                |        |  |
| 3/3443           |                                                |          |                       | MARATH    | 1H            |                  |               |                |        |  |
| OGRID No.        |                                                |          |                       |           | Elevation     |                  |               |                |        |  |
| 14744            |                                                |          | MEWBOURNE OIL COMPANY |           |               |                  |               | 3649'          |        |  |
| Surface Location |                                                |          |                       |           |               |                  |               |                |        |  |
| UL or lot no.    | Section                                        | Township | Range                 | Lot Idn   | Feet from the | North/South line | Feet from the | East/West line | County |  |
| 0                | 15                                             | 20 S     | 34 E                  |           | 150           | SOUTH            | 2610          | EAST           | LEA    |  |
|                  | Bottom Hole Location If Different From Surface |          |                       |           |               |                  |               |                |        |  |
| UL or lot no.    | Section                                        | Township | Range                 | Lot Idn   | Feet from the | North/South line | Feet from the | East/West line | County |  |
| В                | 15                                             | 20 S     | 34 E                  |           | 330           | NORTH            | 2310          | EAST           | LEA    |  |
| Dedicated Acres  | Joint or                                       | Infil    | Consolidated Coo      | le Orde   | r No          | <del> </del>     |               | <del></del>    |        |  |
| 160              | 1.                                             | 1        |                       |           |               |                  |               |                |        |  |

#### DRIVING DIRECTIONS:

From the intersection of New Mexico State Highway 62 and County Road 27-A located xx miles west of Hobbs, New Mexico. Go south on County Road 27-A for 4.5 miles to a lease road right. Go right and follow lease road for 0.6 mile to a lease road left. Go left and follow lease road for 0.4 mile to a lease road right. Go right and follow lease road for 0.6 mile to proposed road stake and go 152.1 feet to pad of Marathon Road 15 PA FED 1H, continue west 1966.9 feet to location.

WEST TEXAS CONSULTANTS, INC.
ENGINEERS PLANNERS SURVEYORS
405 S.W. 1st STREET
ANDREWS, TEXAS 79714
(432) 523-2181

MEWBOURNE OIL COMPANY

JOB No.: WTC48972