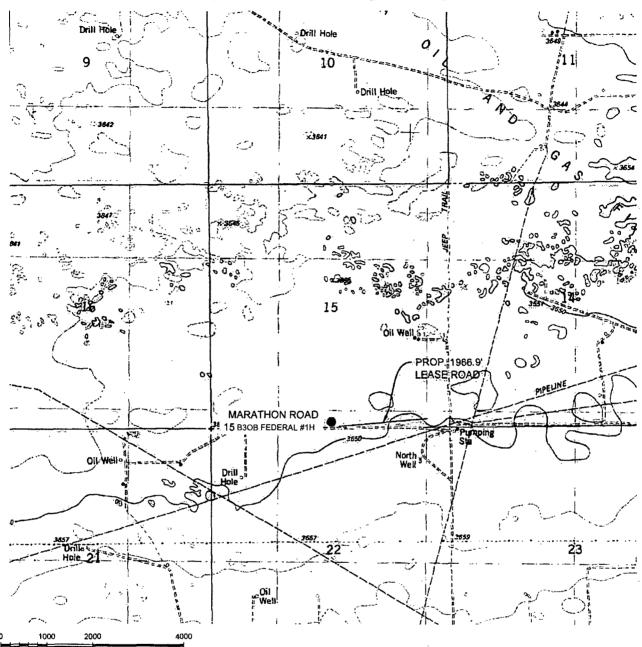

# SITE LOCATION

GRAPHIC SCALE 1" = 100"

SECTION 15, T 20 S, R 34 E, N.M.P.M.

COUNTY: LEA

STATE: NM

DESCRIPTION: 150' FSL & 2610' FEL

OPERATOR: MEWBOURNE OIL COMPANY

WELL NAME: MARATHON ROAD 15 B30B FEDERAL #1H

#### DRIVING DIRECTIONS:

From the intersection of New Mexico State Highway 62 and County Road 27-A located xx miles west of Hobbs, New Mexico. Go south on County Road 27-A for 4.5 miles to a lease road right. Go right and follow lease road for 0.6 mile to a lease road left. Go left and follow lease road for 0.4 mile to a lease road right. Go right and follow lease road for 0.6 mile to proposed road stake and go 152.1 feet to pad of Marathon Road 15 PA FED 1H, continue west 1966.9 feet to location.