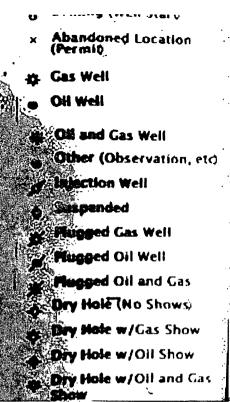

EXHIBIT "4"

MARATHON ROAD 15

B3OB FED #1H

SL

150' FSL & 2610' FEL

Sec. 15 T20S R34E

Lea County, NM