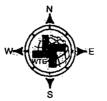

# LOCATION VERIFICATION MAP

GRAPHIC SCALE 1" = 2000'

SECTION 15, T 20 S, R 34 E, N.M.P.M.

COUNTY: LEA

STATE: NM

DESCRIPTION: 150' FSL & 2610' FEL

OPERATOR: MEWBOURNE OIL COMPANY

WELL NAME: MARATHON ROAD 15 B30B FEDERAL #1H

#### **DRIVING DIRECTIONS:**

From the intersection of New Mexico State Highway 62 and County Road 27-A located xx miles west of Hobbs, New Mexico. Go south on County Road 27-A for 4.5 miles to a lease road right. Go right and follow lease road for 0.6 mile to a lease road left. Go left and follow lease road for 0.4 mile to a lease road right. Go right and follow lease road for 0.6 mile to proposed road stake and go 152.1 feet to pad of Marathon Road 15 PA FED 1H, continue west 1966.9 feet to location.