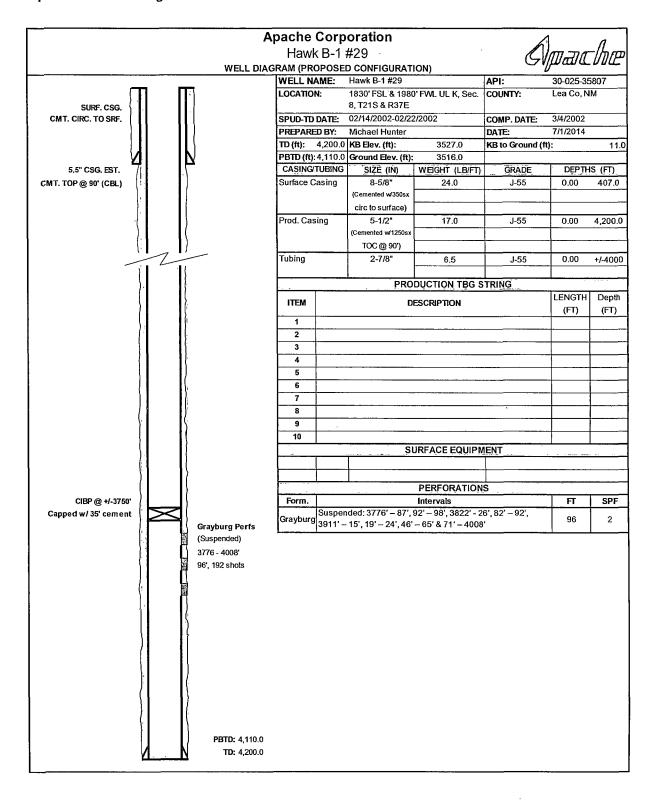

| abandonea wen. Ose i o                                                                                                                                                                                                                                                                                                                                                                                             | 1111 3100-3 (Aj D) 101                                                                                                                                                                          | Such pro                                                                           | posuis.                                                                        |                       |                                            |                                             |
|--------------------------------------------------------------------------------------------------------------------------------------------------------------------------------------------------------------------------------------------------------------------------------------------------------------------------------------------------------------------------------------------------------------------|-------------------------------------------------------------------------------------------------------------------------------------------------------------------------------------------------|------------------------------------------------------------------------------------|--------------------------------------------------------------------------------|-----------------------|--------------------------------------------|---------------------------------------------|
| SUBMIT IN TRIPLICATE – Other instructions propage த                                                                                                                                                                                                                                                                                                                                                                |                                                                                                                                                                                                 |                                                                                    | 7. If Unit of CA/Agree                                                         | ment, Name and/or No. |                                            |                                             |
| 1. Type of Well  ✓ Oil Well Gas Well                                                                                                                                                                                                                                                                                                                                                                               | Other                                                                                                                                                                                           | 07 201                                                                             | 4                                                                              |                       | 8. Well Name and No.<br>Hawk B-1 #29       | (24427)                                     |
| 2. Name of Operator<br>Apache Corporation (873)                                                                                                                                                                                                                                                                                                                                                                    |                                                                                                                                                                                                 |                                                                                    | 9. API Well No.<br>30-025-35807                                                |                       |                                            |                                             |
| 3a. Address 303 Veterans Airpark Lane, Suite 1000 Midland, TX 79705 432/818-1062                                                                                                                                                                                                                                                                                                                                   |                                                                                                                                                                                                 |                                                                                    | 10. Field and Pool or Exploratory Area<br>Penrose Skelly; Grayburg (50350)     |                       |                                            |                                             |
| 4. Location of Well (Footage, Sec., T.,R.,M., or                                                                                                                                                                                                                                                                                                                                                                   | Survey Description)                                                                                                                                                                             |                                                                                    |                                                                                | ·                     | 11. County or Parish, State<br>Lea Co., NM |                                             |
| 1830' FSL & 1980' FWL UL K Sec 8, T21S, R37E                                                                                                                                                                                                                                                                                                                                                                       |                                                                                                                                                                                                 |                                                                                    |                                                                                |                       |                                            |                                             |
|                                                                                                                                                                                                                                                                                                                                                                                                                    | APPROPRIATE BOX(ES) TO                                                                                                                                                                          | INDICATE                                                                           |                                                                                | ·                     | · · · · · · · · · · · · · · · · · · ·      | RDATA                                       |
| TYPE OF SUBMISSION                                                                                                                                                                                                                                                                                                                                                                                                 | r=                                                                                                                                                                                              |                                                                                    | TYPE O                                                                         | ٦                     |                                            |                                             |
| Notice of Intent                                                                                                                                                                                                                                                                                                                                                                                                   |                                                                                                                                                                                                 | Deepen<br>Fracture Treat                                                           |                                                                                | _                     | uction (Start/Resume)<br>unation           | Water Shut-Off Well Integrity               |
| Subsequent Report                                                                                                                                                                                                                                                                                                                                                                                                  | · · ===                                                                                                                                                                                         | New Construc                                                                       |                                                                                | Reco                  | mplete                                     | Other                                       |
|                                                                                                                                                                                                                                                                                                                                                                                                                    | _                                                                                                                                                                                               | Plug and Aba                                                                       | ndon 🔽                                                                         | <b>-</b>              | orarily Abandon                            |                                             |
| Final Abandonment Notice                                                                                                                                                                                                                                                                                                                                                                                           | Convert to Injection                                                                                                                                                                            | Plug Back                                                                          | L.                                                                             | _ Wate                | r Disposal                                 |                                             |
| following completion of the involved operat testing has been completed. Final Abandom determined that the site is ready for final ins  Apache intends to TA this well, per the follow  1. MIRU SR & cable spoolers. ND WH & NU  2. MIRU WL & RIH w/ gauge ring & junk bas minimum of 35' of cement on top of CIBP.  3. RIH w/ 2-7/8" tubing to +/-3700', circulate  4. Pressure test casing to 500 psi for MIT (cl | ment Notices must be filed only<br>pection.)  ving, for evaluation of future  BOPs. POOH w/2-7/8" tub<br>ket to +/-3760', POOH. RIH.  WOC for 2 hours & tag top<br>packer fluid to surface. Pre | ly after all receive use within bing and ESI w/ CIBP to be of cement vetest casing | the waterfloo<br>P equipment.<br>+/-3750', set<br>w/ WL, POOI<br>to 500 psi. P | d:<br>CIBP            | reclamation, have been                     | completed and the operator has              |
| OCD Conditions of Approv                                                                                                                                                                                                                                                                                                                                                                                           | <br>ral ==                                                                                                                                                                                      |                                                                                    |                                                                                |                       |                                            | •                                           |
| Accepted for <b>RECORD ON</b>                                                                                                                                                                                                                                                                                                                                                                                      | ai<br>JI Y All Federal                                                                                                                                                                          | i                                                                                  |                                                                                |                       |                                            | •                                           |
| forms requires BLM Appro                                                                                                                                                                                                                                                                                                                                                                                           | val.                                                                                                                                                                                            |                                                                                    |                                                                                |                       |                                            |                                             |
|                                                                                                                                                                                                                                                                                                                                                                                                                    |                                                                                                                                                                                                 | <u> </u>                                                                           |                                                                                |                       | ,                                          |                                             |
| 14. I hereby certify that the foregoing is true and co                                                                                                                                                                                                                                                                                                                                                             | orrect. Name (Printed/Typed)                                                                                                                                                                    |                                                                                    |                                                                                |                       |                                            |                                             |
| Reesa Fisher                                                                                                                                                                                                                                                                                                                                                                                                       |                                                                                                                                                                                                 | Title                                                                              | Sr. Staff Reg                                                                  | Analy                 | st                                         |                                             |
| Signature Rosa Lisher                                                                                                                                                                                                                                                                                                                                                                                              |                                                                                                                                                                                                 | Date                                                                               | 07/03/2014                                                                     |                       |                                            |                                             |
| THIS SPACE FOR FEDERAL OR STATE OFFICE USE                                                                                                                                                                                                                                                                                                                                                                         |                                                                                                                                                                                                 |                                                                                    |                                                                                |                       |                                            |                                             |
| Approved by                                                                                                                                                                                                                                                                                                                                                                                                        |                                                                                                                                                                                                 |                                                                                    |                                                                                |                       |                                            |                                             |
| ·                                                                                                                                                                                                                                                                                                                                                                                                                  |                                                                                                                                                                                                 |                                                                                    | itle                                                                           |                       | I                                          | Date                                        |
| Conditions of approval, if any, are attached. Appro-<br>that the applicant holds legal or equitable title to tho<br>entitle the applicant to conduct operations thereon.                                                                                                                                                                                                                                           | se rights in the subject lease wh                                                                                                                                                               | ich would                                                                          | Office                                                                         |                       |                                            |                                             |
| Title 18 U.S.C. Section 1001 and Title 43 U.S.C. Se                                                                                                                                                                                                                                                                                                                                                                | ection 1212, make it a crime for                                                                                                                                                                | any person kn                                                                      | owingly and w                                                                  | illfully t            | o make to any departmen                    | t or agency of the United States any false, |