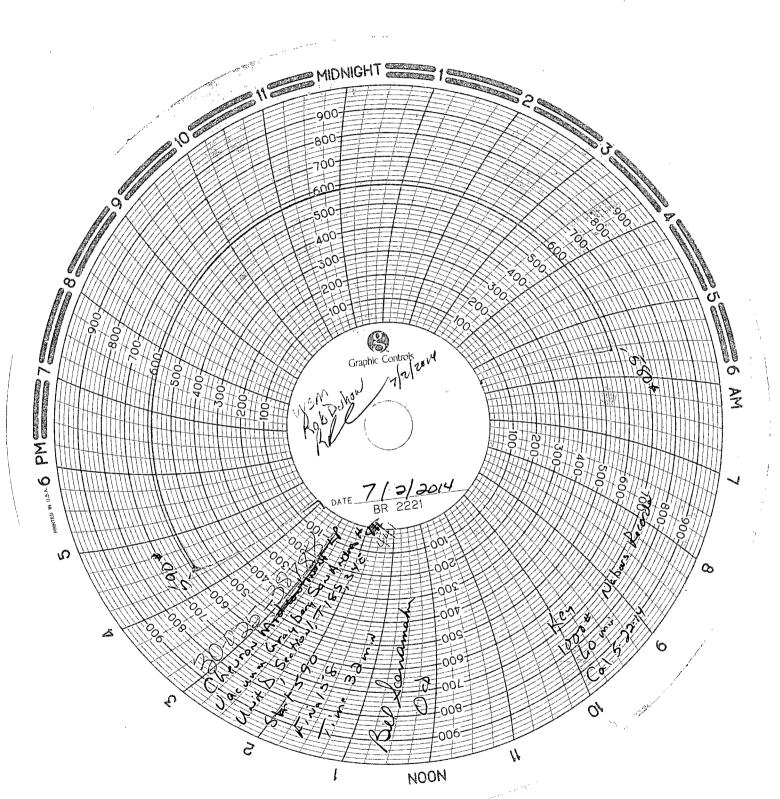

| Method Number 1993       Method Nu                                                                                                                                                                                                                                                                                                                                                                                                                                                                                                                                                                                   | Submit 1 Copy To Appropriate District Office                              | State of New Mexic                                                                                                                       |                 | Form C-103                            |
|--------------------------------------------------------------------------------------------------------------------------------------------------------------------------------------------------------------------------------------------------------------------------------------------------------------------------------------------------------------------------------------------------------------------------------------------------------------------------------------------------------------------------------------------------------------------------------------------------------------------------------------------------------------------------------------------------------------------------------------------------------------------------------------------------------------------------------------------------------------------------------------------------------------------------------------------------------------------------------------------------------------------------------------------------------------------------------------------------------------------------------------------------------------------------------------------------------------------------------------------------------------------------------------------------------------------------------------------------------------------------------------------------------------------------------------------------------------------------------------------------------------------------------------------------------------------------------------------------------------------------------------------------------------------------------------------------------------------------------------------------------------------------------------------------------------------------------------------------------------------------------------------------------------------------------------------------------------------------------------------------------------------------------------------------------------------------------------------------------------------------------|---------------------------------------------------------------------------|------------------------------------------------------------------------------------------------------------------------------------------|-----------------|---------------------------------------|
| Sill S med R. Avana MM 8210       Dill CONSERVATION DISTON       S. Indicate Type of Lease         Sill S med RE, MM 8710       Santa Fe, NM 87505       S. Indicate Type of Lease         Sill S med RE, MM 8710       Santa Fe, NM 87505       S. State Oil & Gas Lease No.         Sill S med RE, MM 8710       Sunda S, Francis Dr., Swarte, K.M       7. Lease Name or Unit Agreement Name         Sill S med RE, MM 8710       Sunda S, Francis Dr., Swarte, K.M       7. Lease Name or Unit Agreement Name         Vacuum C SE FIRIE FORM FOR PROPARALS TO BUIL OR TO DELETEN OR FLUG BACK TO A Proposition (L. Star Arrenz Toro King Tease)       7. Lease Name or Unit Agreement Name         1. Type of Well: Oil Well G as Well Other INTECOSOF CCD       S. Well Number 441       9. OCRITD Number 441         2. Name of Operator       JUL 0 9 2014       9. OGRITD Number 441       9. OCRITD Number 441         3. Address of Operator       Io. Forwardship 18S       Range 34E       NMPM       Councy LEA         4. Well Location       Unit Letter: D       170 feet from NORTH line and 710 feet from the WEIST line       State Other Data         NOTICE OF INTERTION TO:       SUBSEQUENT REPORT OF:       SUBSEQUENT REPORT OF:         PERFORM REMEDIAL WORK       MULTIPLE COMPL       Commed Complete Orither Data         NOTICE OF INTERTION TO:       SUBSEQUENT REPORT OF:       Commed Completion:         POROMAR REMEDIAL MORK                                                                                                                                                                                                                                                                                                                                                                                                                                                                                                                                                                                                                                                             | <u>District I</u> – (575) 393-6161<br>1625 N. French Dr., Hobbs, NM 88240 |                                                                                                                                          |                 |                                       |
| Defance III = 600 334 6178       1220 South St. Francis Dr.       Sin IIII and Style Edge IIII IIIII         Defance III = 600 334 6178       Santa Fe, NM 87505       Sinta Fe, NM 87505         String Terms IIIIIIIIIIIIIIIIIIIIIIIIIIIIIIIIIIII                                                                                                                                                                                                                                                                                                                                                                                                                                                                                                                                                                                                                                                                                                                                                                                                                                                                                                                                                                                                                                                                                                                                                                                                                                                                                                                                                                                                                                                                                                                                                                                                                                                                                                                                                                                                                                                                            |                                                                           | OIL CONSERVATION D                                                                                                                       | IVISION         |                                       |
| Damage of - GROUPS - GROUP                                | District III - (505) 334-6178                                             | 1220 South St. Francis                                                                                                                   |                 |                                       |
| 1220 S.S. Transit Dr., Sama Fe, NM <ul> <li>SUNDARY NOTICES AND REPORTS ON WELLS.</li> <li>COONT USE TIME FORM TOR REPORTS ON WELLS.</li> <li>COONT USE TIME FORM TOR REPORTS ON WELLS.</li> <li>T. Type of Well: Oil Well</li></ul>                                                                                                                                                                                                                                                                                                                                                                                                                                                                                                                                                                                                                                                                                                                                                                                                                                                                                                                                                                                                                                                                                                                                                                                                                                                                                                                                                                                                                                                                                                                                                                                                                                                                                                                                                                                                                                                                                           |                                                                           | Santa Fe, NM 8750                                                                                                                        | 5 I             |                                       |
| SUNDRY NOTICES AND REPORTS ON WELLS         Contrest preserve and control of the preserve and control of the provide and control of the preserve                                                                                   | 1220 S. St. Francis Dr., Santa Fe, NM<br>87505                            |                                                                                                                                          |                 | o. State off & Gas Louise 110.        |
| DRAPSALSS       UNIT         1. Type of Well: Oil Well       Gas Well       Other INJBCORD CCD         8. Well Number 441       8. Well Number 44323         2. Name of Operator       JUL 0 9 2014         3. Address of Operator       10. Pool name or Wildeat         YACUUM; GRAYBURG SAN ANDRES       10. Pool name or Wildeat         3. Address of Operator       10. Pool name or Wildeat         YACUUM; GRAYBURG SAN ANDRES       11. Elevation Show whether DR. RKB, RT, GR, etc.         11. Elevation Show whether DR. RKB, RT, GR, etc.       11. Elevation Show whether DR. RKB, RT, GR, etc.         12. Check Appropriate Box to Indicate Nature of Notice, Report or Other Data       NOTICE OF INTENTION TO:         PERFORM REMEDIAL WORK       PLUG AND ABANDON       ALTERING CASING         COMMENCE OF INTENTION TO:       SUBSEQUENT REPORT OF:         PERFORM REMEDIAL WORK       ALTERING CASING         COMMENCE OF INTENTION TO:       SUBSEQUENT REPORT OF:         PERFORM REMEDIAL WORK       ALTERING CASING         COMMENCE PRIVEL BANDON       HANGE PLANS         OTHER       MULL OA ALTER CASING         OTHER       MULL OA ALTER CASING         OTHER       MULL OA ALTER CASING         OTHER       PANDA         OTHER       PEDAIR MT FAILURE W CHART         13                                                                                                                                                                                                                                                                                                                                                                                                                                                                                                                                                                                                                                                                                                                                                                                                                 | SUNDRY NOTICES<br>(DO NOT USE THIS FORM FOR PROPOSALS                     | TO DRILL OR TO DEEPEN OR PLUG                                                                                                            |                 | C C                                   |
| Aver Name of Operator     JUL 0 9 2014     OGRID Number 432     OGRID Number 4323     OderIS     Officer     Offi      | PROPOSALS.)<br>1. Type of Well: Oil Well Gas                              | Well Other INJECTOR OC                                                                                                                   | D               | UNIT                                  |
| Address of Operator     SAddress of Operator     Source (International Content of C      |                                                                           |                                                                                                                                          |                 | <u>V</u>                              |
| 15 SMITH ROAD, MIDLAND, TEXAS 79705       RECENED       VACUUM; GRAYBURG SAN ANDRES         4. Well Location       Unit Letter: D       170 feet from NORTH line and 710 feet from the WEST line         Section       1       Township       18S       Range       34E       NMPM       County       LEA       A         Interview of the properties of the p                                                                                                                                                                                                                                               | CHEVRON U.S.A. INC.                                                       | JULU92                                                                                                                                   | .014            |                                       |
| 4. Well Location         Unit Letter:       D       170 feet from NORTH line and 710 feet from the WEST line         Section       1       Township 18S       Range 34E       NMPM       County LEA       Maintain 11         11. Elevation (Show whether DR, RKB, RT, GR, etc.)       11. Elevation (Show whether DR, RKB, RT, GR, etc.)       12. Check Appropriate Box to Indicate Nature of Notice, Report or Other Data         NOTICE OF INTENTION TO:         SUBSEQUENT REPORT OF:         PERFORM REMEDIAL WORK       PLUG AND ABANDON       Commence Drait       ALTERING CASING         PULL OR ALTER CASING       MULTIPLE COMPL       COMMENCE DRILLING OPNS.       PAND A       D         PULL OR ALTER CASING       MULTIPLE COMPL       COMMENCE DRILLING OPNS.       PAND A       D       D         DOWINHOLE COMMINGLE       DOWINHOLE COMMINGLE       OTHER:       REPAIR MIT FAILURE W/ CHART       CASING/CEMENT JOB       D         13. Descriptory proposed work).       SEE RULE 19.15.7.14 NMAC. For Multiple Completions: Attach wellbore diagram of proposed completion or recompletion.       TOTHER:       REPAIR MIT FAILURE W/ CHART       TOTACOMPT Completions: Attach wellbore diagram of proposed completion.         7/02/2014: NOTIFIED NMOCD. RAN CHART. PRESS TO 580# FOR 30 MINS. (ORIGINAL CHART & COPY OF CHART       TTTACHED).         ETURN TO INJECTION.       Rig Release Date:                                                                                                                                                                                                                                                                                                                                                                                                                                                                                                                                                                                                                                                                                                 | 1                                                                         | S 79705 DECEIV                                                                                                                           | D               |                                       |
| Section       1       Township       18S       Range       34E       NMPM       County       LEA         11. Elevation (Show whether DR, RKB, RT, GR, etc.)       11. Elevation (Show whether DR, RKB, RT, GR, etc.)       11. Elevation (Show whether DR, RKB, RT, GR, etc.)       11. Elevation (Show whether DR, RKB, RT, GR, etc.)         12. Check Appropriate Box to Indicate Nature of Notice, Report or Other Data       NOTICE OF INTENTION TO:       SUBSEQUENT REPORT OF:         PERFORM REMEDIAL WORK       PLUG AND ABANDON       Change PLANS       Commence Denklink Ophis, PAND A       11. Elevation (Show ADA ADA ADA ADA ADA ADA ADA ADA ADA AD                                                                                                                                                                                                                                                                                                                                                                                                                                                                                                                                                                                                                                                                                                                                                                                                                                                                                                                                                                                                                                                                                                                                                                                                                                                                                                                                                                                                                                                           | 4. Well Location                                                          | R/Pr Press r .                                                                                                                           |                 |                                       |
| 11. Elevation (Show whether DR, RKB, RT, GR, etc.)         12. Check Appropriate Box to Indicate Nature of Notice, Report or Other Data         NOTICE OF INTENTION TO:         PERFORM REMEDIAL WORK       PLUG AND ABANDON         CHANGE PLUG AND ABANDON       CHANGE PLUS AND ABANDON         COMMENCE OFILLING OPNS       PAND A         DOWNHOLE COMMINGLE       COMMENCE DRILLING OPNS         DOWNHOLE COMMINGLE       OTHER:         CLOSED-LOOP SYSTEM       OTHER:         DOWNHOLE COMMINGLE       OTHER:         REPAIR MIT FAILURE W/ CHART       MIT FAILURE REPAIR         OTHER:       MIT FAILURE MY CHART         13. Describe proposed or completed operations. (Clearly state all pertinent details, and give pertinent dates, including estimated da of starting any proposed work). SEE RULE 19.15.7.14 NMAC. For Multiple Completions: Attach wellbore diagram of proposed completion or recompletion.         7/02/2014: NOTIFIED NMOCD. RAN CHART. PRESS TO 580# FOR 30 MINS. (ORIGINAL CHART & COPY OF CHART TTACHED).         ETURN TO INJECTION.         pud Date:       Rig Release Date:         Image:       Rig Release Date:         Image:       Rig Release Date:         Image:       Rig Release Date:         Image:       TITLE REGULATORY SPECIALIST         Intervery oprint name       DENISE PINKERTON         Image:                                                                                                                                                                                                                                                                                                                                                                                                                                                                                                                                                                                                                                                                                                                                                             | Unit Letter: D 170 feet fr                                                | om NORTH line and 710 feet fr                                                                                                            | om the WEST     | line                                  |
| 11. Elevation (Show whether DR, RKB, RT, GR, etc.)         12. Check Appropriate Box to Indicate Nature of Notice, Report or Other Data         NOTICE OF INTENTION TO:         PERFORM REMEDIAL WORK       PLUG AND ABANDON         CHANGE PLANS       COMMENCE DRILLING OPNS       ALTERING CASING         DULL OR ALTER CASING       MULTIPLE COMPL       COMMENCE DRILLING OPNS       P AND A         DOWNHOLE COMMINGLE       COMMENCE DRILLING OPNS       P AND A       COMMENCE DRILLING OPNS       P AND A         DOWNHOLE COMMINGLE       OTHER:       REPAIR MIT FAILURE W/ CHART       CASING/CEMENT JOB       COMMENCE DRILLING OPNS       P AND A         DOWNHOLE COMMINGLE       OTHER:       REPAIR MIT FAILURE W/ CHART       CASING/CEMENT JOB       COMMENCE DRILLING OPNS       P AND A         OTHER:       MIT FAILURE REPAIR       OTHER:       REPAIR MIT FAILURE W/ CHART       CASING/CEMENT JOB         13. Describe proposed or completed operations. (Clearly state all pertinent details, and give pertinent dates, including estimated da of starting any proposed work). SEE RULE 19.15.7.14 NMAC. For Multiple Completions: Attach wellbore diagram of proposed completion or recompletion.         7/02/2014: NOTIFIED NMOCD. RAN CHART. PRESS TO 580# FOR 30 MINS. (ORIGINAL CHART & COPY OF CHART         pud Date:       Rig Release Date:         Image:       Rig Release Date:         Image:       TITLE R                                                                                                                                                                                                                                                                                                                                                                                                                                                                                                                                                                                                                                                                           | Section 1                                                                 | Township 18S Rar                                                                                                                         | ige 34E I       | NMPM County LEA                       |
| NOTICE OF INTENTION TO:       SUBSEQUENT REPORT OF:         PERFORM REMEDIAL WORK       PLUG AND ABANDON       ALTERING CASING         TEMPORARLY ABANDON       CHANSE PLANS       COMMENCE DRILLING OPNS       PAND A         DULL OR ALTER CASING       MULTIPLE COMPL       COMMENCE DRILLING OPNS       PAND A         DOWNHOLE COMMINGLE       MULTIPLE COMPL       COMMENCE DRILLING OPNS       PAND A         DOWNHOLE COMMINGLE       MULTIPLE COMPL       COMMENCE DRILLING OPNS       PAND A         COSSIDE COOP SYSTEM       COMMENCE DRILLING OPNS       PAND A         COMMENCE Proposed or completed operations.       (Clearly state all pertinent details, and give pertinent dates, including estimated da of starting any proposed or completion.         7/02/2014: NOTIFIED NMOCD. RAN CHART. PRESS TO 580# FOR 30 MINS. (ORIGINAL CHART & COPY OF CHART TTTACHED).         SETURN TO INJECTION.         pud Date:       Rig Release Date:         mud Date:       Rig Release Date:         MITFALLYBAW       TITLE REGULATORY SPECIALIST         DATE 07/08/2014       Ype or print name DENISE PINKERTON         PEROL COLUM       E-mail address:         PARD A       TITLE         PPROVED BY:       MULTIPLE OWN TITLE         PPROVED BY:       MULTIPLE TITLE                                                                                                                                                                                                                                                                                                                                                                                                                                                                                                                                                                                                                                                                                                                                                                                                                                    |                                                                           |                                                                                                                                          | <u> </u>        |                                       |
| NOTICE OF INTENTION TO:       SUBSEQUENT REPORT OF:         PERFORM REMEDIAL WORK       PLUG AND ABANDON       ALTERING CASING         TEMPORARLY ABANDON       CHANSE PLANS       COMMENCE DRILLING OPNS       PAND A         DULL OR ALTER CASING       MULTIPLE COMPL       COMMENCE DRILLING OPNS       PAND A         DOWNHOLE COMMINGLE       MULTIPLE COMPL       COMMENCE DRILLING OPNS       PAND A         DOWNHOLE COMMINGLE       MULTIPLE COMPL       COMMENCE DRILLING OPNS       PAND A         COSSIDE COOP SYSTEM       COMMENCE DRILLING OPNS       PAND A         COMMENCE Proposed or completed operations.       (Clearly state all pertinent details, and give pertinent dates, including estimated da of starting any proposed or completion.         7/02/2014: NOTIFIED NMOCD. RAN CHART. PRESS TO 580# FOR 30 MINS. (ORIGINAL CHART & COPY OF CHART TTTACHED).         SETURN TO INJECTION.         pud Date:       Rig Release Date:         mud Date:       Rig Release Date:         MITFALLYBAW       TITLE REGULATORY SPECIALIST         DATE 07/08/2014       Ype or print name DENISE PINKERTON         PEROL COLUM       E-mail address:         PARD A       TITLE         PPROVED BY:       MULTIPLE OWN TITLE         PPROVED BY:       MULTIPLE TITLE                                                                                                                                                                                                                                                                                                                                                                                                                                                                                                                                                                                                                                                                                                                                                                                                                                    |                                                                           |                                                                                                                                          |                 |                                       |
| NOTICE OF INTENTION TO:       SUBSEQUENT REPORT OF:         PERFORM REMEDIAL WORK       PLUG AND ABANDON       ALTERING CASING         TEMPORARLY ABANDON       CHANSE PLANS       COMMENCE DRILLING OPNS       PAND A         DULL OR ALTER CASING       MULTIPLE COMPL       COMMENCE DRILLING OPNS       PAND A         DOWNHOLE COMMINGLE       MULTIPLE COMPL       COMMENCE DRILLING OPNS       PAND A         DOWNHOLE COMMINGLE       MULTIPLE COMPL       COMMENCE DRILLING OPNS       PAND A         COSSIDE COOP SYSTEM       COMMENCE DRILLING OPNS       PAND A         COMMENCE Proposed or completed operations.       (Clearly state all pertinent details, and give pertinent dates, including estimated da of starting any proposed or completion.         7/02/2014: NOTIFIED NMOCD. RAN CHART. PRESS TO 580# FOR 30 MINS. (ORIGINAL CHART & COPY OF CHART TTTACHED).         SETURN TO INJECTION.         pud Date:       Rig Release Date:         mud Date:       Rig Release Date:         MITFALLYBAW       TITLE REGULATORY SPECIALIST         DATE 07/08/2014       Ype or print name DENISE PINKERTON         PEROL COLUM       E-mail address:         PARD A       TITLE         PPROVED BY:       MULTIPLE OWN TITLE         PPROVED BY:       MULTIPLE TITLE                                                                                                                                                                                                                                                                                                                                                                                                                                                                                                                                                                                                                                                                                                                                                                                                                                    | 12 Check Ann                                                              | ropriate Box to Indicate Nati                                                                                                            | re of Notice    | Report or Other Data                  |
| PERFORM REMEDIAL WORK PLUG AND ABANDON CONTRIBUTION OF TEMPORARILY ABANDON PLUGA ALTERING CASING ALTER CASING AND AND A COMMENCE DRILLING OPNS. PAND A COMMENCE COMMINGLE COMMINGLE COMMINGLE COMMINGLE COMMINGLE COMMINGLE COMMINGLE COMMINGLE COMMINGLE COMPLETER CASING OF MULTIPLE COMPL CONTRIBUTION OF THER: MIT FAILURE REPAIR MIT FAILURE W/ CHART  13. Describe proposed or completed operations. (Clearly state all pertinent details, and give pertinent dates, including estimated da of starting any proposed work). SEE RULE 19.15.7.14 NMAC. For Multiple Completions: Attach wellbore diagram of proposed completion or recompletion.  7/02/2014: NOTIFIED NMOCD. RAN CHART. PRESS TO 580# FOR 30 MINS. (ORIGINAL CHART & COPY OF CHART TTACHED).  ETURN TO INJECTION.  pud Date: Rig Release Date |                                                                           | -                                                                                                                                        |                 | *                                     |
| TEMPORARILY ABANDON       CHANGE PLANS       COMMENCE DRILLING OPNS.       P AND A         PULL OR ALTER CASING       MULTIPLE COMPL       CASING/CEMENT JOB       PAND A         OWNHOLE COMMINGLE       OTHER:       REPAIR MIT FAILURE REPAIR       OTHER:       REPAIR MIT FAILURE W/ CHART         13. Describe proposed or completed operations.       (Clearly state all pertinent details, and give pertinent dates, including estimated da of starting any proposed work). SEE RULE 19.15.7.14 NMAC. For Multiple Completions: Attach wellbore diagram of proposed completion or recompletion.         7/02/2014: NOTIFIED NMOCD. RAN CHART. PRESS TO 580# FOR 30 MINS. (ORIGINAL CHART & COPY OF CHART TTACHED).         ETURN TO INJECTION.         pud Date:       Rig Release Date:         IGNATURE       MULTIPLE VICE WICHART TITLE REGULATORY SPECIALIST         ATTER TABLE PINKERTON       E-mail address:         leakejd@chevron.com       PHONE:         Ype or print name       DENISE PINKERTON         PROVED BY:       MULTIPLE VICE VICE VICE VICE VICE VICE VICE VIC                                                                                                                                                                                                                                                                                                                                                                                                                                                                                                                                                                                                                                                                                                                                                                                                                                                                                                                                                                                                                               |                                                                           |                                                                                                                                          |                 |                                       |
| PULL OR ALTER CASING       MULTIPLE COMPL       CASING/CEMENT JOB         DOWNHOLE COMMINGLE       OTHER:       REPAIR MIT FAILURE W/CHART         OTHER:       MIT FAILURE REPAIR       OTHER:       REPAIR MIT FAILURE W/CHART         13. Describe proposed or completed operations. (Clearly state all pertinent details, and give pertinent dates, including estimated date of starting any proposed work). SEE RULE 19.15.7.14 NMAC. For Multiple Completions: Attach wellbore diagram of proposed completion or recompletion.         7/02/2014:       NOTIFIED NMOCD. RAN CHART. PRESS TO 580# FOR 30 MINS. (ORIGINAL CHART & COPY OF CHART TTACHED).         retrurn TO INJECTION.       Rig Release Date:         pud Date:       Rig Release Date:         Interest certify that the information above is true and complete to the best of my knowledge and belief.         IGNATURE       TITLE REGULATORY SPECIALIST       DATE 07/08/2014         Ype or print name       DENISE PINKERTON       E-mail address:       leakejd@chevron.com       PHONE: 432-687-7375         or State Use Only       Matter Structure       Supervision       DATE 1/10/2014       DATE 1/10/2014                                                                                                                                                                                                                                                                                                                                                                                                                                                                                                                                                                                                                                                                                                                                                                                                                                                                                                                                |                                                                           |                                                                                                                                          |                 |                                       |
| DOWNHOLE COMMINGLE                                                                                                                                                                                                                                                                                                                                                                                                                                                                                                                                                                                                                                                                                                                                                                                                                                                                                                                                                                                                                                                                                                                                                                                                                                                                                                                                                                                                                                                                                                                                                                                                                                                                                                                                                                                                                                                                                                                                                                                                                                                                                                             |                                                                           |                                                                                                                                          |                 | — — —                                 |
| CLOSED-LOOP SYSTEM       OTHER:       MIT FAILURE REPAIR       OTHER:       REPAIR MIT FAILURE W/CHART         13. Describe proposed or completed operations. (Clearly state all pertinent details, and give pertinent dates, including estimated da of starting any proposed work). SEE RULE 19.15.7.14 NMAC. For Multiple Completions: Attach wellbore diagram of proposed completion or recompletion.         7/02/2014: NOTIFIED NMOCD. RAN CHART. PRESS TO 580# FOR 30 MINS. (ORIGINAL CHART & COPY OF CHART TTACHED).         EETURN TO INJECTION.         pud Date:       Rig Release Date:         hereby certify that the information above is true and complete to the best of my knowledge and belief.         IGNATURE       TITLE REGULATORY SPECIALIST         OATE 07/08/2014         Ype or print name       DENISE PINKERTON         E-mail address:       Leakejd@chevron.com         PHONE:       432-687-7375         or State Use Only       MUTHING TITLE         APPROVED BY:       MUTHING                                                                                                                                                                                                                                                                                                                                                                                                                                                                                                                                                                                                                                                                                                                                                                                                                                                                                                                                                                                                                                                                                                             |                                                                           |                                                                                                                                          |                 |                                       |
| OTHER:       MIT FALURE REPAIR       OTHER:       REPAIR MIT FALURE W/ CHART         13. Describe proposed or completed operations. (Clearly state all pertinent details, and give pertinent dates, including estimated da of starting any proposed work). SEE RULE 19.15.7.14 NMAC. For Multiple Completions: Attach wellbore diagram of proposed completion or recompletion.         7/02/2014: NOTIFIED NMOCD. RAN CHART. PRESS TO 580# FOR 30 MINS. (ORIGINAL CHART & COPY OF CHART TTACHED).                                                                                                                                                                                                                                                                                                                                                                                                                                                                                                                                                                                                                                                                                                                                                                                                                                                                                                                                                                                                                                                                                                                                                                                                                                                                                                                                                                                                                                                                                                                                                                                                                              |                                                                           |                                                                                                                                          |                 |                                       |
| of starting any proposed work). SEE RULE 19.15.7.14 NMAC. For Multiple Completions: Attach wellbore diagram of proposed completion or recompletion. 7/02/2014: NOTIFIED NMOCD. RAN CHART. PRESS TO 580# FOR 30 MINS. (ORIGINAL CHART & COPY OF CHART TTACHED). EETURN TO INJECTION.  pud Date:  pud Date:  Rig Release Date:  Rig Release Date:  Rig Release Date:  IGNATURE  IGNATURE IGNATURE  IGNATURE IGNATURE IGNATURE IGNATURE IGNATURE IGNATURE IGNATURE IGNATURE IGNATURE IGNATURE IGNATURE IGNATURE IGNATURE IGNATURE IGNATURE IGNATURE IGNATURE IGNATURE IGNATURE IGNATURE IGNATURE IGNATURE IGNATURE IGNATURE IGNATURE IGNATURE IGNATURE IGNATURE IGNATURE IGNATURE IGNATURE IGNATURE IGNATURE IGNATURE IGNATURE IGNATURE IGNATURE IGNATURE IGNATURE IGNATURE IGNATURE IGNATURE IGNATURE IGNATURE IGNATURE IGNATURE IGNATURE IGNATURE IGNATURE IGNATURE IGNATURE IGNATURE IGNATURE IGNATURE IGNATURE IGNATURE IGNATURE IGNATURE IGNATURE IGNATURE IGNATURE IGNATURE IGNATURE IGNATURE IGNATURE IGNATURE IGNATURE IGNATURE IGNATURE IGNATURE IGNATURE IGNATURE IGNATURE IGNATURE IGNATURE IGNATURE IGNATURE IGNATURE IGNATURE IGNATURE IGNATURE IGNATURE IGNATURE IGNATURE IGNATURE IGNATURE IGNATURE IGNATURE IGNATURE IGNATURE IGNATURE IGNATURE IGNATURE IGNATURE IGNATURE IGNATURE IGNATURE IGNATURE IGNATURE IGNATURE IGNATURE IGNATURE IGNATURE IGNATURE IGNATURE IGNATURE IGNATURE IGNATURE | OTHER:MIT FAILURE REF                                                     |                                                                                                                                          |                 |                                       |
| 7/02/2014: NOTIFIED NMOCD. RAN CHART. PRESS TO 580# FOR 30 MINS. (ORIGINAL CHART & COPY OF CHART TTACHED).         EETURN TO INJECTION.         pud Date:       Rig Release Date:         hereby certify that the information above is true and complete to the best of my knowledge and belief.         IGNATURE       TITLE REGULATORY SPECIALIST         Jub Lub Lub Lub Lub Lub Lub Lub Lub Lub L                                                                                                                                                                                                                                                                                                                                                                                                                                                                                                                                                                                                                                                                                                                                                                                                                                                                                                                                                                                                                                                                                                                                                                                                                                                                                                                                                                                                                                                                                                                                                                                                                                                                                                                          | of starting any proposed work).                                           | SEE RULE 19.15.7.14 NMAC. 1                                                                                                              |                 |                                       |
| ATTACHED).<br>EETURN TO INJECTION.<br>pud Date: Rig Release Date: Rig Release Date:<br>hereby certify that the information above is true and complete to the best of my knowledge and belief.<br>IGNATURE TITLE REGULATORY SPECIALIST DATE 07/08/2014<br>Yope or print name DENISE PINKERTON E-mail address: leakejd@chevron.com PHONE: 432-687-7375<br>or State Use Only<br>APPROVED BY: August TITLE Div Supervisor DATE 1/10/2014<br>Conditions of Approval (if any):                                                                                                                                                                                                                                                                                                                                                                                                                                                                                                                                                                                                                                                                                                                                                                                                                                                                                                                                                                                                                                                                                                                                                                                                                                                                                                                                                                                                                                                                                                                                                                                                                                                       |                                                                           |                                                                                                                                          |                 |                                       |
| pud Date:                                                                                                                                                                                                                                                                                                                                                                                                                                                                                                                                                                                                                                                                                                                                                                                                                                                                                                                                                                                                                                                                                                                                                                                                                                                                                                                                                                                                                                                                                                                                                                                                                                                                                                                                                                                                                                                                                                                                                                                                                                                                                                                      | )7/02/2014: NOTIFIED NMOCD. RAI<br>ATTACHED).                             | N CHART. PRESS TO 580# FOR                                                                                                               | . 30 MINS. (OR. | IGINAL CHART & COPY OF CHART          |
| pud Date:                                                                                                                                                                                                                                                                                                                                                                                                                                                                                                                                                                                                                                                                                                                                                                                                                                                                                                                                                                                                                                                                                                                                                                                                                                                                                                                                                                                                                                                                                                                                                                                                                                                                                                                                                                                                                                                                                                                                                                                                                                                                                                                      | ?ΕΤURN ΤΟ ΙΝΙΕCΤΙΟΝ                                                       |                                                                                                                                          |                 |                                       |
| hereby certify that the information above is true and complete to the best of my knowledge and belief.<br>IGNATURE INVERSE DATE 07/08/2014<br>'ype or print name DENISE PINKERTON E-mail address: leakejd@chevron.com PHONE: 432-687-7375<br>or State Use Only<br>PPROVED BY: August Conditions of Approval (if any):                                                                                                                                                                                                                                                                                                                                                                                                                                                                                                                                                                                                                                                                                                                                                                                                                                                                                                                                                                                                                                                                                                                                                                                                                                                                                                                                                                                                                                                                                                                                                                                                                                                                                                                                                                                                          |                                                                           |                                                                                                                                          |                 |                                       |
| hereby certify that the information above is true and complete to the best of my knowledge and belief.<br>IGNATURE INVERSE DATE 07/08/2014<br>'ype or print name DENISE PINKERTON E-mail address: leakejd@chevron.com PHONE: 432-687-7375<br>or State Use Only<br>PPROVED BY: August Conditions of Approval (if any):                                                                                                                                                                                                                                                                                                                                                                                                                                                                                                                                                                                                                                                                                                                                                                                                                                                                                                                                                                                                                                                                                                                                                                                                                                                                                                                                                                                                                                                                                                                                                                                                                                                                                                                                                                                                          |                                                                           |                                                                                                                                          | [               |                                       |
| IGNATURE WWWWWWWWWWWWWWWWWWWWWWWWWWWWWWWWWWWW                                                                                                                                                                                                                                                                                                                                                                                                                                                                                                                                                                                                                                                                                                                                                                                                                                                                                                                                                                                                                                                                                                                                                                                                                                                                                                                                                                                                                                                                                                                                                                                                                                                                                                                                                                                                                                                                                                                                                                                                                                                                                  | Spud Date:                                                                | Rig Release Date:                                                                                                                        |                 |                                       |
| IGNATURE WWWWWWWWWWWWWWWWWWWWWWWWWWWWWWWWWWWW                                                                                                                                                                                                                                                                                                                                                                                                                                                                                                                                                                                                                                                                                                                                                                                                                                                                                                                                                                                                                                                                                                                                                                                                                                                                                                                                                                                                                                                                                                                                                                                                                                                                                                                                                                                                                                                                                                                                                                                                                                                                                  | ·                                                                         |                                                                                                                                          | <u> </u>        |                                       |
| Type or print name DENISE PINKERTON E-mail address: <u>leakejd@chevron.com</u> PHONE: 432-687-7375<br><u>or State Use Only</u><br>APPROVED BY: <u>Alexy House</u> TITLE Dist. Supervisor DATE <u>7/10/2014</u><br>Conditions of Approval (if any):                                                                                                                                                                                                                                                                                                                                                                                                                                                                                                                                                                                                                                                                                                                                                                                                                                                                                                                                                                                                                                                                                                                                                                                                                                                                                                                                                                                                                                                                                                                                                                                                                                                                                                                                                                                                                                                                             | hereby certify that the information above                                 | e is true and complete to the best                                                                                                       | of my knowledge | e and belief.                         |
| Type or print name DENISE PINKERTON E-mail address: <u>leakejd@chevron.com</u> PHONE: 432-687-7375<br><u>or State Use Only</u><br>APPROVED BY: <u>Alexy House</u> TITLE Dist. Supervisor DATE <u>7/10/2014</u><br>Conditions of Approval (if any):                                                                                                                                                                                                                                                                                                                                                                                                                                                                                                                                                                                                                                                                                                                                                                                                                                                                                                                                                                                                                                                                                                                                                                                                                                                                                                                                                                                                                                                                                                                                                                                                                                                                                                                                                                                                                                                                             |                                                                           | 15                                                                                                                                       |                 |                                       |
| APPROVED BY: Maleur Moion TITLE Dist. Supervisor DATE 7/10/2014<br>Conditions of Approval (if any):                                                                                                                                                                                                                                                                                                                                                                                                                                                                                                                                                                                                                                                                                                                                                                                                                                                                                                                                                                                                                                                                                                                                                                                                                                                                                                                                                                                                                                                                                                                                                                                                                                                                                                                                                                                                                                                                                                                                                                                                                            | SIGNATUREX/UND/UR                                                         | TITLE REGUL                                                                                                                              | ATORY SPECIA    | LIST DATE 07/08/2014                  |
| APPROVED BY: Maleur Moion TITLE Dist. Supervisor DATE 7/10/2014<br>Conditions of Approval (if any):                                                                                                                                                                                                                                                                                                                                                                                                                                                                                                                                                                                                                                                                                                                                                                                                                                                                                                                                                                                                                                                                                                                                                                                                                                                                                                                                                                                                                                                                                                                                                                                                                                                                                                                                                                                                                                                                                                                                                                                                                            | V                                                                         | ON E-mail address                                                                                                                        | leakeid@chevro  | n.com PHONE: 432-687-7375             |
| APPROVED BY: Maley Staten TITLE Dist. Supervisor DATE 7/10/2014                                                                                                                                                                                                                                                                                                                                                                                                                                                                                                                                                                                                                                                                                                                                                                                                                                                                                                                                                                                                                                                                                                                                                                                                                                                                                                                                                                                                                                                                                                                                                                                                                                                                                                                                                                                                                                                                                                                                                                                                                                                                | For State Use Qnly                                                        | $7 \qquad \qquad$ |                 | 1 1 1 1 1 1 1 1 1 1 1 1 1 1 1 1 1 1 1 |
| Conditions of Approval (if any):                                                                                                                                                                                                                                                                                                                                                                                                                                                                                                                                                                                                                                                                                                                                                                                                                                                                                                                                                                                                                                                                                                                                                                                                                                                                                                                                                                                                                                                                                                                                                                                                                                                                                                                                                                                                                                                                                                                                                                                                                                                                                               | Mal Dit                                                                   | Marca Dist                                                                                                                               | 5.00            | 110 7/10/2014                         |
|                                                                                                                                                                                                                                                                                                                                                                                                                                                                                                                                                                                                                                                                                                                                                                                                                                                                                                                                                                                                                                                                                                                                                                                                                                                                                                                                                                                                                                                                                                                                                                                                                                                                                                                                                                                                                                                                                                                                                                                                                                                                                                                                | APPROVED BY: Y CULLY SK                                                   | YOUT TITLE SUL                                                                                                                           | . Super         | DATE 110/2017                         |
| JUL 1 0 2014                                                                                                                                                                                                                                                                                                                                                                                                                                                                                                                                                                                                                                                                                                                                                                                                                                                                                                                                                                                                                                                                                                                                                                                                                                                                                                                                                                                                                                                                                                                                                                                                                                                                                                                                                                                                                                                                                                                                                                                                                                                                                                                   | Conditions of Approval (if any):                                          |                                                                                                                                          | Y               |                                       |
| JUL 1 0 2014                                                                                                                                                                                                                                                                                                                                                                                                                                                                                                                                                                                                                                                                                                                                                                                                                                                                                                                                                                                                                                                                                                                                                                                                                                                                                                                                                                                                                                                                                                                                                                                                                                                                                                                                                                                                                                                                                                                                                                                                                                                                                                                   | •<br>•                                                                    |                                                                                                                                          |                 |                                       |
| JUL 1 0 2014                                                                                                                                                                                                                                                                                                                                                                                                                                                                                                                                                                                                                                                                                                                                                                                                                                                                                                                                                                                                                                                                                                                                                                                                                                                                                                                                                                                                                                                                                                                                                                                                                                                                                                                                                                                                                                                                                                                                                                                                                                                                                                                   |                                                                           |                                                                                                                                          |                 | <b>N</b> .                            |
|                                                                                                                                                                                                                                                                                                                                                                                                                                                                                                                                                                                                                                                                                                                                                                                                                                                                                                                                                                                                                                                                                                                                                                                                                                                                                                                                                                                                                                                                                                                                                                                                                                                                                                                                                                                                                                                                                                                                                                                                                                                                                                                                |                                                                           |                                                                                                                                          |                 | JUL I O 2014                          |
|                                                                                                                                                                                                                                                                                                                                                                                                                                                                                                                                                                                                                                                                                                                                                                                                                                                                                                                                                                                                                                                                                                                                                                                                                                                                                                                                                                                                                                                                                                                                                                                                                                                                                                                                                                                                                                                                                                                                                                                                                                                                                                                                |                                                                           |                                                                                                                                          |                 | ~ « <del>a</del> 14 /                 |