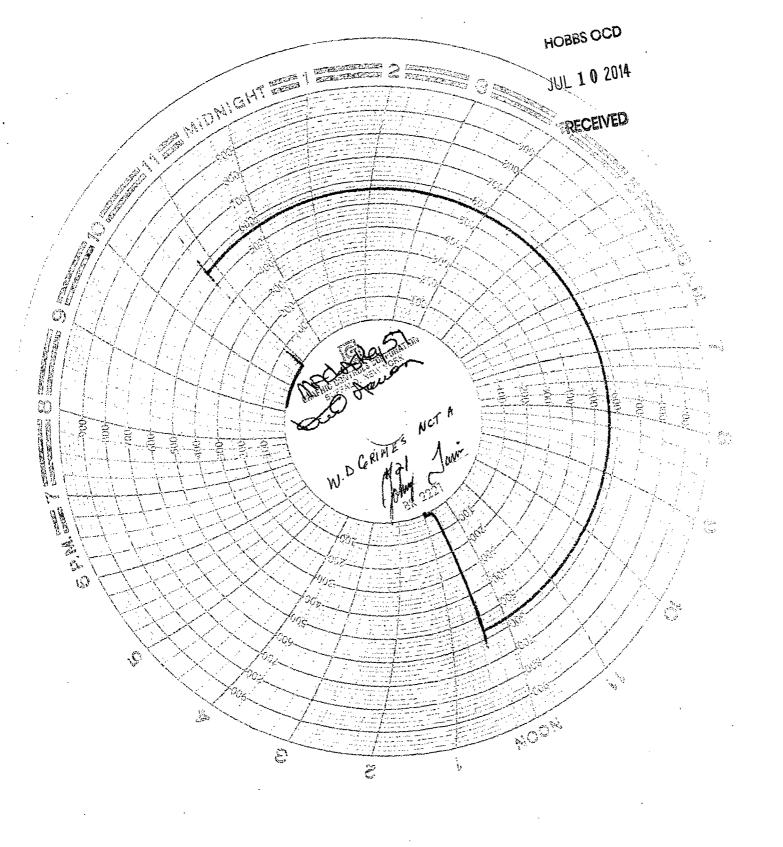

| Submit 3 Copies To Appropriate District                                                                                                                                                  | State of New Mex                         | viaa               | Form C-103                                             |
|------------------------------------------------------------------------------------------------------------------------------------------------------------------------------------------|------------------------------------------|--------------------|--------------------------------------------------------|
| Office                                                                                                                                                                                   | Energy, Minerals and Natural Resources   |                    | May 27, 2004                                           |
| District I<br>1625 N. French Dr., Hobbs, NM 88240                                                                                                                                        | Elicity, Milietais and Natural Resources |                    | WELL API NO.                                           |
| District II                                                                                                                                                                              | OIL CONSERVATION DIVISION                |                    | 30-025-35657                                           |
| 1301 W. Grand Avc., Artesia, NM 88210<br>District III                                                                                                                                    | 1220 South St. Francis Dr.               |                    | 5. Indicate Type of Lease                              |
| 1000 Rio Brazos Rd., Aztec, NM 87410                                                                                                                                                     | Santa Fe, NM 87                          |                    | STATE FEE                                              |
| <u>District IV</u><br>1220 S. St. Francis Dr., Santa Fe, NM                                                                                                                              | Banta I C, IVIVI 67                      | ,                  | 6. State Off & Gas Lease No.                           |
| 87505                                                                                                                                                                                    | COR AND DODOUGE ON WELL O                |                    |                                                        |
| SUNDRY NOTICES AND REPORTS ON WELLS  (DO NOT USE THIS FORM FOR PROPOSALS TO DRILL OR TO DEEPEN OR PLUG BACK TO A DIFFERENT RESERVOIR. USE "APPLICATION FOR PERMIT" (FORM C-101) FOR SUCH |                                          |                    | 7. Lease Name or Unit Agreement Name W.D. Grimes NCT-A |
| PROPOSALS.)  1. Type of Well: Oil Well                                                                                                                                                   | Gas Well N Other WIW                     |                    | 8. Well Number 21                                      |
| 2. Name of Operator                                                                                                                                                                      | GLO WON AND CHILD WITH                   | THORSE COD         | 9. OGRID Number                                        |
| Texland Petroleum-Hobbs, LL                                                                                                                                                              | C                                        |                    | 113315                                                 |
| 3. Address of Operator                                                                                                                                                                   |                                          | JUL 1 0 2014       | 10. Pool name or Wildcat                               |
| 777 Main Street, Suite 3200, Fort                                                                                                                                                        | Worth, Texas 76102                       |                    | Hobbs, Up Blinebry                                     |
| 4. Well Location                                                                                                                                                                         |                                          |                    |                                                        |
| Unit Letter C : 1090 feet from the North RECEIVED 1370 feet from the West line                                                                                                           |                                          |                    |                                                        |
| Section 32 Township 18S Range 38E NMPM Lea County                                                                                                                                        |                                          |                    |                                                        |
| 11. Elevation (Show whether DR, RKB, RT, GR, etc.)                                                                                                                                       |                                          |                    |                                                        |
| Pit or Below-grade Tank Application or Closure                                                                                                                                           |                                          |                    |                                                        |
| Pit type Depth to Groundwater Distance from nearest fresh water well Distance from nearest surface water                                                                                 |                                          |                    |                                                        |
| Pit Liner Thickness: mil Below-Grade Tank: Volume bbls; Construction Material                                                                                                            |                                          |                    |                                                        |
| 12. Check Appropriate Box to Indicate Nature of Notice, Report or Other Data                                                                                                             |                                          |                    |                                                        |
| 12. Check Appropriate Box to fiducate Nature of Notice, Report of Other Data                                                                                                             |                                          |                    |                                                        |
| NOTICE OF INTENTION TO: SUBSEQUENT REPORT OF:                                                                                                                                            |                                          |                    |                                                        |
| PERFORM REMEDIAL WORK PLUG AND ABANDON REMEDIAL WORL                                                                                                                                     |                                          |                    |                                                        |
|                                                                                                                                                                                          |                                          |                    | <del></del>                                            |
| PULL OR ALTER CASING                                                                                                                                                                     | MULTIPLE COMPL                           | CASING/CEMENT      | JOB L                                                  |
| OTHER:                                                                                                                                                                                   |                                          | OTHER:             | MIT Test                                               |
| 13. Describe proposed or completed operations. (Clearly state all pertinent details, and give pertinent dates, including estimated date                                                  |                                          |                    |                                                        |
| of starting any proposed work). SEE RULE 1103. For Multiple Completions: Attach wellbore diagram of proposed completion or recompletion.                                                 |                                          |                    |                                                        |
|                                                                                                                                                                                          |                                          |                    |                                                        |
|                                                                                                                                                                                          |                                          |                    |                                                        |
| Amount 5 am MIT Took Soo attached about                                                                                                                                                  |                                          |                    |                                                        |
| Annual 5 yr MIT Test – See attached chart                                                                                                                                                |                                          |                    |                                                        |
|                                                                                                                                                                                          | •                                        |                    |                                                        |
|                                                                                                                                                                                          |                                          |                    |                                                        |
|                                                                                                                                                                                          |                                          |                    |                                                        |
|                                                                                                                                                                                          |                                          |                    |                                                        |
| ,                                                                                                                                                                                        |                                          |                    |                                                        |
|                                                                                                                                                                                          |                                          |                    |                                                        |
|                                                                                                                                                                                          |                                          |                    |                                                        |
| I hereby certify that the information above is true and complete to the best of my knowledge and belief. I further certify that any pit or below-                                        |                                          |                    |                                                        |
| grade tank has been/will be constructed or closed according to NMOCD guidelines [], a general permit [] or an (attached) alternative OCD-approved plan [].                               |                                          |                    |                                                        |
| SIGNATURE Volta S                                                                                                                                                                        | TITLE                                    | Regulatory Analyst | DATE_4/15/14                                           |
| Type or print name Vickie Smith E-mail address: vsmith@texpetro.com Telephone No. 575-397-7450                                                                                           |                                          |                    |                                                        |
| APPROVED BY: Sel S<br>Conditions of Approval (if any):                                                                                                                                   | enamah TITLE                             | Stuff Ma.          | Nage DATE 7/8/2014                                     |