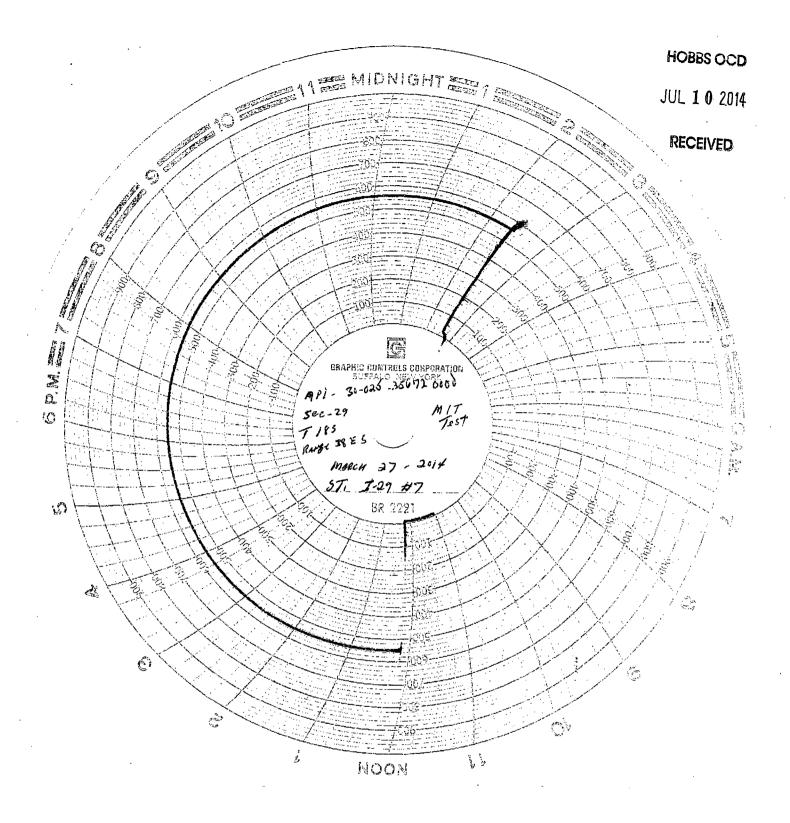

| Submit 3 Copies To Appropriate District                         | State of                                                                                                                                           | New Mexico                         | Form C-103                                            |    |
|-----------------------------------------------------------------|----------------------------------------------------------------------------------------------------------------------------------------------------|------------------------------------|-------------------------------------------------------|----|
| Office<br><u>District I</u>                                     | Energy, Minerals                                                                                                                                   | and Natural Resources              | May 27, 200                                           | 4  |
| 1625 N. French Dr., Hobbs, NM 88240<br>District 11              |                                                                                                                                                    |                                    | WELL API NO.<br>30-025-35672                          |    |
| 1301 W. Grand Ave., Artesia, NM 88210                           | OIL CONSERVATION DIVISION                                                                                                                          |                                    | 5. Indicate Type of Lease                             |    |
| <u>District III</u><br>1000 Rio Brazos Rd., Aztec, NM 87410     | 1220 South St. Francis Dr.                                                                                                                         |                                    | STATE 🗹 FEE 🗌                                         |    |
| District IV                                                     | Santa Fe, NM 87505                                                                                                                                 |                                    | 6. State Oil & Gas Lease No.                          |    |
| 1220 S. St. Francis Dr., Santa Fe, NM<br>87505                  |                                                                                                                                                    |                                    |                                                       |    |
| SUNDRY NOTICES AND REPORTS ON WELLS                             |                                                                                                                                                    |                                    | 7. Lease Name or Unit Agreement Name                  |    |
| DIFFERENT RESERVOIR. USE "APPLI                                 | DO NOT USE THIS FORM FOR PROPOSALS TO DRILL OR TO DEEPEN OR PLUG BACK TO A DIFFERENT RESERVOIR. USE "APPLICATION FOR PERMIT" (FORM C-101) FOR SUCH |                                    |                                                       |    |
| PROPOSALS.) 1. Type of Well: Oil Well                           | Gas Well 🔽 Other W                                                                                                                                 | HOBBS OCD                          | 8. Well Number 07                                     | -  |
| 2. Name of Operator                                             |                                                                                                                                                    |                                    | 9. OGRID Number                                       |    |
| Texland Petroleum-Hobbs, LL                                     | С                                                                                                                                                  | JUL 1 0 2014                       | 113315                                                |    |
| 3. Address of Operator                                          |                                                                                                                                                    |                                    | 10. Pool name or Wildcat                              |    |
| 777 Main Street, Suite 3200, Fort Worth, Texas 76102            |                                                                                                                                                    |                                    | Hobbs, Up Blinebry                                    |    |
| 4. Well Location                                                |                                                                                                                                                    | RECEIVED                           |                                                       |    |
| Unit Letter P:                                                  |                                                                                                                                                    |                                    | 0feet from theEastline                                |    |
| Section 29                                                      |                                                                                                                                                    |                                    | MPM Lea County                                        |    |
|                                                                 |                                                                                                                                                    | whether DR, RKB, RT, GR, etc.      |                                                       |    |
| Pit or Below-grade Tank Application                             | or Closure                                                                                                                                         |                                    |                                                       |    |
| Pit typeDepth to Groundy                                        | /aterDistance from no                                                                                                                              | earest fresh water well Dis        | lance from nearest surface water                      |    |
| Pit Liner Thickness: mil                                        | Below-Grade Tank: V                                                                                                                                | olumebbls; C                       | onstruction Material                                  |    |
| 12. Check                                                       | Appropriate Box to In                                                                                                                              | ndicate Nature of Notice,          | Report or Other Data                                  |    |
|                                                                 |                                                                                                                                                    | 0.05                               |                                                       |    |
|                                                                 | NTENTION TO:                                                                                                                                       |                                    |                                                       | 1  |
| PERFORM REMEDIAL WORK                                           | PLUG AND ABANDOI<br>CHANGE PLANS                                                                                                                   |                                    | K   ALTERING CASING  ILLING OPNS.  P AND A            | 1  |
|                                                                 | MULTIPLE COMPL                                                                                                                                     |                                    |                                                       |    |
|                                                                 |                                                                                                                                                    |                                    |                                                       |    |
| OTHER:                                                          | · · · · · · · · · · · · · · · · · · ·                                                                                                              | OTHER:                             | MIT Test                                              |    |
|                                                                 |                                                                                                                                                    |                                    | d give pertinent dates, including estimated da        |    |
| of starting any proposed w<br>or recompletion.                  | ork). SEE RULE 1103.                                                                                                                               | For Multiple Completions: A        | ttach wellbore diagram of proposed completi           | on |
| or recompletion.                                                |                                                                                                                                                    |                                    |                                                       |    |
|                                                                 |                                                                                                                                                    |                                    |                                                       |    |
|                                                                 |                                                                                                                                                    |                                    |                                                       |    |
| Annual 5 yr MIT Te                                              | st – See attached cha                                                                                                                              | rt                                 |                                                       |    |
|                                                                 |                                                                                                                                                    |                                    |                                                       |    |
|                                                                 |                                                                                                                                                    |                                    |                                                       |    |
|                                                                 |                                                                                                                                                    |                                    |                                                       |    |
|                                                                 |                                                                                                                                                    |                                    |                                                       |    |
|                                                                 |                                                                                                                                                    |                                    |                                                       |    |
|                                                                 |                                                                                                                                                    |                                    |                                                       |    |
|                                                                 |                                                                                                                                                    |                                    |                                                       |    |
| N                                                               |                                                                                                                                                    |                                    |                                                       |    |
| I hereby certify that the information                           | above is true and comple                                                                                                                           | ete to the best of my knowledg     | e and belief. I further certify that any pit or below | N- |
| grade tank has been/will be constructed or                      | • closed according to NMOCD                                                                                                                        | ) guidelines 🔄, a general permit 🛄 | or an (attached) alternative OCD-approved plan        | •  |
| SIGNATURE Vieles S                                              | mith                                                                                                                                               | TITLE Regulatory Analys            | tDATE4/15/14                                          |    |
|                                                                 |                                                                                                                                                    |                                    |                                                       |    |
| Type or print name Vickie Smith                                 | E-mail addres                                                                                                                                      | s: vsmith@texpetro.com             | Telephone No. 575-397-7450                            |    |
| For State Use Only                                              | 1                                                                                                                                                  |                                    |                                                       |    |
| APPROVED BY: Bill                                               |                                                                                                                                                    |                                    | DATE 7/8/2014                                         |    |
| APPROVED BY: <u>S.U. X.</u><br>Conditions of Approval (if any): | suamen                                                                                                                                             | IIILE Spatt VIAN                   | ogeUATE8/2014                                         | 1  |
| Conditions of Approval (it any).                                |                                                                                                                                                    |                                    |                                                       |    |
|                                                                 |                                                                                                                                                    |                                    |                                                       |    |