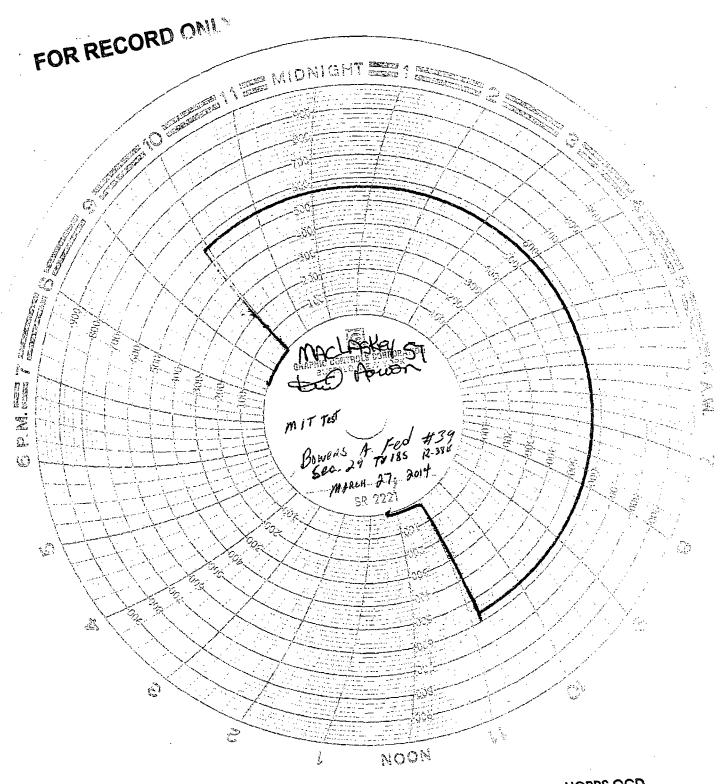

| Submit 3 Copies To Appropriate District                                                                                                                                                                                                                                                              | State of New Mexico                    |                     | Form C-103                                       |
|------------------------------------------------------------------------------------------------------------------------------------------------------------------------------------------------------------------------------------------------------------------------------------------------------|----------------------------------------|---------------------|--------------------------------------------------|
| Office District I                                                                                                                                                                                                                                                                                    | Energy, Minerals and Natural Resources |                     | May 27, 2004                                     |
| 1625 N. French Dr., Hobbs, NM 88240                                                                                                                                                                                                                                                                  |                                        |                     | WELL API NO.                                     |
| <u>District II</u><br>1301 W. Grand Ave., Artesia, NM 88210                                                                                                                                                                                                                                          | OIL CONSERVATION DIVISION              |                     | 30-025-35727                                     |
| District III                                                                                                                                                                                                                                                                                         | 1220 South St. Francis Dr.             |                     | 5. Indicate Type of Lease  STATE FEE             |
| 1000 Rio Brazos Rd., Aztec, NM 87410 District IV                                                                                                                                                                                                                                                     | Santa Fe, NM 87505                     |                     | 6. State Oil & Gas Lease No.                     |
| 1220 S. St. Francis Dr., Santa Fe, NM<br>87505                                                                                                                                                                                                                                                       | , Santa Fe, NM                         |                     |                                                  |
| SUNDRY NOTICES AND REPORTS ON WELLS                                                                                                                                                                                                                                                                  |                                        |                     | 7. Lease Name or Unit Agreement Name             |
| (DO NOT USE THIS FORM FOR PROPOSALS TO DRILL OR TO DEEPEN OR PLUG BACK TO A DIFFERENT RESERVOIR. USE "APPLICATION FOR PERMIT" (FORM C-101) FOR SUCH PROPOSALS.)  HOBBS OCD                                                                                                                           |                                        | Bowers A Federal    |                                                  |
|                                                                                                                                                                                                                                                                                                      |                                        |                     |                                                  |
| 1. Type of Well: Oil Well                                                                                                                                                                                                                                                                            | Gas Well 🖸 Other WIW                   | 110000000           | 8. Well Number 39                                |
| 2. Name of Operator                                                                                                                                                                                                                                                                                  |                                        | UU 16 06 201//      | 9. OGRID Number                                  |
| Texland Petroleum-Hobbs, LL                                                                                                                                                                                                                                                                          | <u>C</u>                               | JUL 1 0 2014        | 113315                                           |
| 3. Address of Operator 777 Main Street, Suite 3200, Fort                                                                                                                                                                                                                                             | Worth Toyog 76102                      |                     | 10. Pool name or Wildcat                         |
|                                                                                                                                                                                                                                                                                                      | worth, Texas 76102                     | RECEIVED            | Hobbs, Up Blinebry                               |
| 4. Well Location                                                                                                                                                                                                                                                                                     |                                        |                     |                                                  |
| Unit Letter J : 2505 feet from the South line and 1415 feet from the East line                                                                                                                                                                                                                       |                                        |                     |                                                  |
| Section 30 Township 18S Range 38E NMPM Lea County  11. Elevation (Show whether DR, RKB, RT, GR, etc.)                                                                                                                                                                                                |                                        |                     |                                                  |
| 11. Elevation (Snow whether DR, RRB, R1, GR, etc.)                                                                                                                                                                                                                                                   |                                        |                     |                                                  |
| Pit or Below-grade Tank Application or Closure                                                                                                                                                                                                                                                       |                                        |                     |                                                  |
| Pit type Depth to Groundwater Distance from nearest fresh water well Distance from nearest surface water                                                                                                                                                                                             |                                        |                     |                                                  |
| Pit Liner Thickness: mil Below-Grade Tank: Volume bbls; Construction Material                                                                                                                                                                                                                        |                                        |                     |                                                  |
| 12. Check Appropriate Box to Indicate Nature of Notice, Report or Other Data                                                                                                                                                                                                                         |                                        |                     |                                                  |
| 12. Check Appropriate Box to indicate Nature of Notice, Report of Other Data                                                                                                                                                                                                                         |                                        |                     |                                                  |
| NOTICE OF INTENTION TO: SUBSEQUENT REPORT OF:                                                                                                                                                                                                                                                        |                                        |                     |                                                  |
| PERFORM REMEDIAL WORK PLUG AND ABANDON REMEDIAL WORK                                                                                                                                                                                                                                                 |                                        |                     |                                                  |
|                                                                                                                                                                                                                                                                                                      |                                        |                     |                                                  |
| PULL OR ALTER CASING                                                                                                                                                                                                                                                                                 | MULTIPLE COMPL                         | CASING/CEMENT       | ΓJOB □                                           |
| OTHER:                                                                                                                                                                                                                                                                                               |                                        | OTHER:              | MIT Test                                         |
|                                                                                                                                                                                                                                                                                                      |                                        |                     | d give pertinent dates, including estimated date |
| of starting any proposed work). SEE RULE 1103. For Multiple Completions: Attach wellbore diagram of proposed completion                                                                                                                                                                              |                                        |                     |                                                  |
| or recompletion.                                                                                                                                                                                                                                                                                     |                                        |                     | :                                                |
|                                                                                                                                                                                                                                                                                                      |                                        |                     |                                                  |
|                                                                                                                                                                                                                                                                                                      |                                        |                     |                                                  |
| Annual 5 yr MIT Test – See attached chart                                                                                                                                                                                                                                                            |                                        |                     |                                                  |
|                                                                                                                                                                                                                                                                                                      |                                        |                     |                                                  |
|                                                                                                                                                                                                                                                                                                      |                                        |                     |                                                  |
|                                                                                                                                                                                                                                                                                                      |                                        |                     |                                                  |
|                                                                                                                                                                                                                                                                                                      |                                        |                     |                                                  |
|                                                                                                                                                                                                                                                                                                      |                                        |                     |                                                  |
|                                                                                                                                                                                                                                                                                                      |                                        |                     |                                                  |
|                                                                                                                                                                                                                                                                                                      |                                        |                     |                                                  |
|                                                                                                                                                                                                                                                                                                      |                                        |                     |                                                  |
| I hereby certify that the information above is true and complete to the best of my knowledge and belief. I further certify that any pit or below-grade tank has been/will be constructed or closed according to NMOCD guidelines , a general permit or an (attached) alternative OCD-approved plan . |                                        |                     |                                                  |
|                                                                                                                                                                                                                                                                                                      |                                        |                     |                                                  |
| SIGNATURE Viele S                                                                                                                                                                                                                                                                                    | TITLE time                             | _Regulatory Analyst | DATE_4/15/14                                     |
|                                                                                                                                                                                                                                                                                                      |                                        |                     |                                                  |
| Type or print name Vickie Smith                                                                                                                                                                                                                                                                      | E-mail address: vsmith                 | @texpetro.com       | Telephone No. 575-397-7450                       |
| For State Use Only                                                                                                                                                                                                                                                                                   | 0                                      | <b>.</b>            |                                                  |
| APPROVED BY: Sil x                                                                                                                                                                                                                                                                                   | Sonamah TITLE_                         | Staff Wa            | Noger DATE 7/8/2014                              |
| Conditions of Approval (if any):                                                                                                                                                                                                                                                                     |                                        |                     | 7                                                |