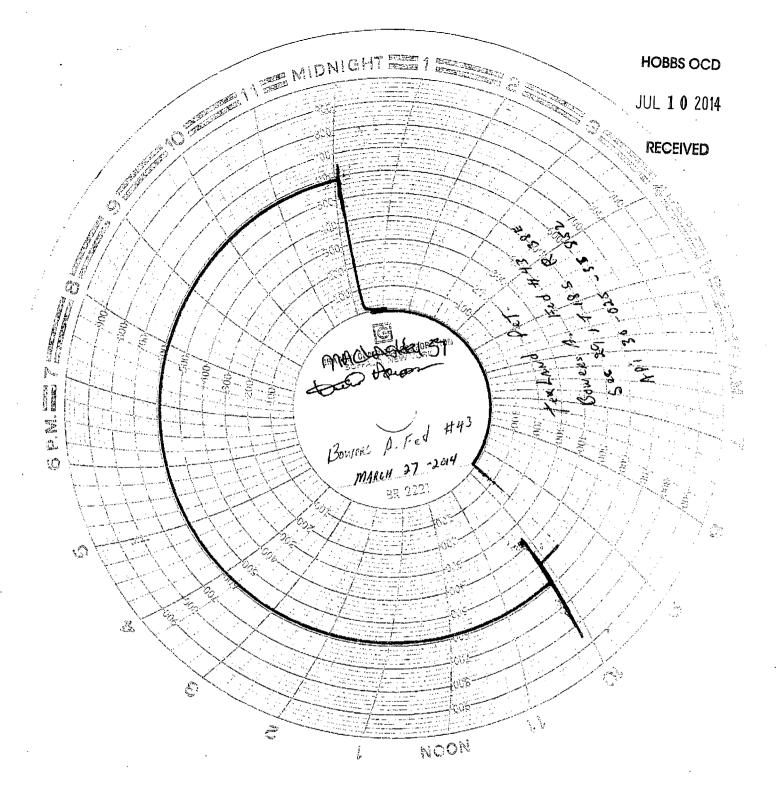

| Submit 3 Copies To Appropriate District<br>Office                                                                                                                                                                                                                                                        | State of New Mexico         |                       | Form C-103                           |
|----------------------------------------------------------------------------------------------------------------------------------------------------------------------------------------------------------------------------------------------------------------------------------------------------------|-----------------------------|-----------------------|--------------------------------------|
| <u>District I</u><br>1625 N. French Dr., Hobbs, NM 88240                                                                                                                                                                                                                                                 | Energy, Minerals and N      | latural Resources     | May 27, 2004                         |
| District II                                                                                                                                                                                                                                                                                              | OIL CONSERVATION DIVISION   |                       | 30-025-35852                         |
| 1301 W. Grand Ave., Artesia, NM 88210<br>District III                                                                                                                                                                                                                                                    | 1220 South St. Francis Dr.  |                       | 5. Indicate Type of Lease            |
| 1000 Rio Brazos Rd., Aztec, NM 87410                                                                                                                                                                                                                                                                     | Santa Fe, NM 87505          |                       | 6. State Oil & Gas Lease No.         |
| <u>District IV</u><br>1220 S. St. Francis Dr., Santa Fc, NM                                                                                                                                                                                                                                              | Statta 1 0, 1 11            |                       | 0. State Off & Clas Lease ND.        |
| 87505                                                                                                                                                                                                                                                                                                    | CES AND REPORTS ON WE       |                       | 7. Lease Name or Unit Agreement Name |
| (DO NOT USE THIS FORM FOR PROPOSALS TO DRILL OR TO DEEPEN OR PLUG BACK TO A<br>DIFFERENT RESERVOIR. USE "APPLICATION FOR PERMIT" (FORM C-101) FOR SUCH<br>PROPOSALS.)                                                                                                                                    |                             |                       | Bowers A Federal                     |
|                                                                                                                                                                                                                                                                                                          | Gas Well 🔀 Other WIW        | HOBBS OCD             | 8. Well Number 43                    |
| 2. Name of Operator                                                                                                                                                                                                                                                                                      |                             |                       | 9. OGRID Number                      |
| Texland Petroleum-Hobbs, LL<br>3. Address of Operator                                                                                                                                                                                                                                                    | <u> </u>                    |                       | 113315<br>10. Pool name or Wildcat   |
| 777 Main Street, Suite 3200, Fort                                                                                                                                                                                                                                                                        | Worth, Texas 76102          | 00-                   | Hobbs, Up Blinebry                   |
| 4. Well Location RECEIVED                                                                                                                                                                                                                                                                                |                             |                       |                                      |
| Unit Letter L : 1243 feet from the South line and 1015 feet from the West line                                                                                                                                                                                                                           |                             |                       |                                      |
|                                                                                                                                                                                                                                                                                                          |                             |                       | IMPM Lea County                      |
|                                                                                                                                                                                                                                                                                                          | 11. Elevation (Show whether | DR, RKB, RT, GR, etc. |                                      |
| Pit or Below-grade Tank Application or Closure                                                                                                                                                                                                                                                           |                             |                       |                                      |
| Pit typeDepth to GroundwaterDistance from nearest fresh water wellDistance from nearest surface water                                                                                                                                                                                                    |                             |                       |                                      |
| Pit Liner Thickness: mil Below-Grade Tank: Volume bbls; Construction Material                                                                                                                                                                                                                            |                             |                       |                                      |
| 12. Check Appropriate Box to Indicate Nature of Notice, Report or Other Data                                                                                                                                                                                                                             |                             |                       |                                      |
| NOTICE OF INTENTION TO: SUBSEQUENT REPORT OF:                                                                                                                                                                                                                                                            |                             |                       |                                      |
|                                                                                                                                                                                                                                                                                                          | PLUG AND ABANDON            | REMEDIAL WOR          |                                      |
| TEMPORARILY ABANDON                                                                                                                                                                                                                                                                                      | CHANGE PLANS                | COMMENCE DR           |                                      |
| POLL OR ALTER CASING                                                                                                                                                                                                                                                                                     |                             | CASING/CEMEN          |                                      |
| OTHER:                                                                                                                                                                                                                                                                                                   | <u>D</u>                    | OTHER:                | MIT Test                             |
| 13. Describe proposed or completed operations. (Clearly state all pertinent details, and give pertinent dates, including estimated date<br>of starting any proposed work). SEE RULE 1103. For Multiple Completions: Attach wellbore diagram of proposed completion<br>or recompletion.                   |                             |                       |                                      |
| -                                                                                                                                                                                                                                                                                                        |                             |                       |                                      |
|                                                                                                                                                                                                                                                                                                          |                             |                       |                                      |
| Annual 5 yr MIT Test – See attached chart                                                                                                                                                                                                                                                                |                             |                       |                                      |
|                                                                                                                                                                                                                                                                                                          |                             |                       |                                      |
| -                                                                                                                                                                                                                                                                                                        |                             |                       |                                      |
|                                                                                                                                                                                                                                                                                                          |                             |                       |                                      |
|                                                                                                                                                                                                                                                                                                          |                             |                       |                                      |
|                                                                                                                                                                                                                                                                                                          |                             |                       |                                      |
|                                                                                                                                                                                                                                                                                                          |                             |                       |                                      |
|                                                                                                                                                                                                                                                                                                          | 1 1 1 1 1 1 1 1             |                       |                                      |
| I hereby certify that the information above is true and complete to the best of my knowledge and belief. I further certify that any pit or below-<br>grade tank has been/will be constructed or closed according to NMOCD guidelines , a general permit or an (attached) alternative OCD-approved plan . |                             |                       |                                      |
| SIGNATURE Liebie Smith                                                                                                                                                                                                                                                                                   |                             |                       |                                      |
| Type or print name Vickie Smith E-mail address: vsmith@texpetro.com Telephone No. 575-397-7450<br>For State Use Only                                                                                                                                                                                     |                             |                       |                                      |
| APPROVED BY: Bill & Conditions of Approval (if any):                                                                                                                                                                                                                                                     | mamake TITLE                | Stuff Ma.             | Nager DATE 7.8.2014                  |
|                                                                                                                                                                                                                                                                                                          |                             |                       |                                      |
|                                                                                                                                                                                                                                                                                                          |                             |                       |                                      |