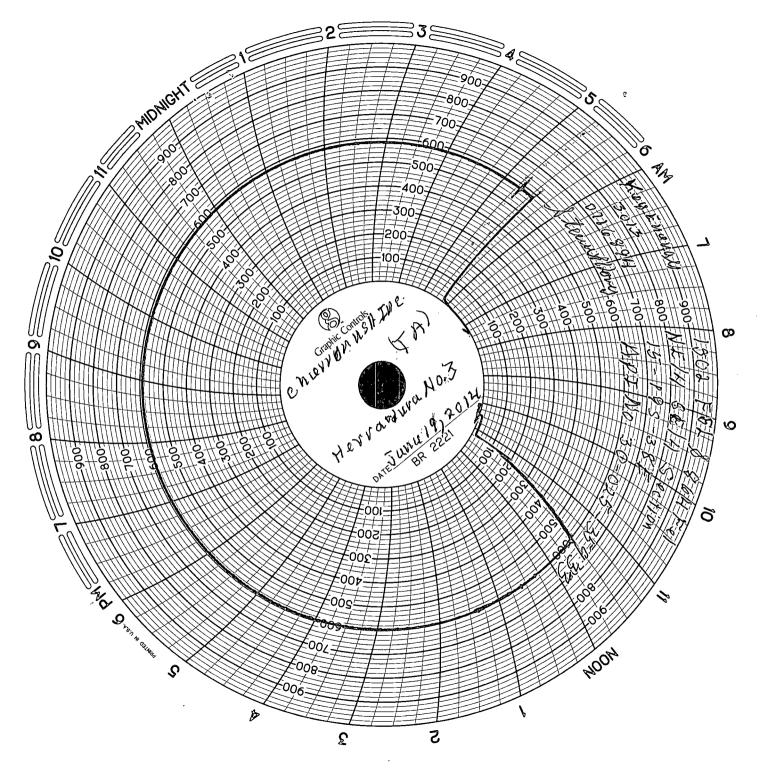

| Submit 1 Copy To Appropriate District                                                                                                                 | State of New Me                        | exico                   | Form C-103                           |  |  |
|-------------------------------------------------------------------------------------------------------------------------------------------------------|----------------------------------------|-------------------------|--------------------------------------|--|--|
| Office<br>District I – (575) 393-6161                                                                                                                 | Energy, Minerals and Natural Resources |                         | Revised July 18, 2013                |  |  |
| 1625 N. French Dr., Hobbs, NM 88240                                                                                                                   | <u>A</u>                               |                         | WELL API NO.                         |  |  |
| <u>District II</u> – (575) 748-1283                                                                                                                   | OIL CONSERVATION                       | JDIVISION               | 30-025-35933                         |  |  |
| 811 S. First St., Artesia, NM 88210<br>District III – (505) 334-6178                                                                                  | 1220 South St. Fra                     |                         | 5. Indicate Type of Lease            |  |  |
| 1000 Rio Brazos Rd., Aztec, NM 87410                                                                                                                  |                                        |                         | STATE FEE 🛛                          |  |  |
| <u>District IV</u> $-$ (505) 476-3460                                                                                                                 | Santa Fe, NM 8                         | /505                    | 6. State Oil & Gas Lease No.         |  |  |
| 1220 S. St. Francis Dr., Santa Fe, NM<br>87505                                                                                                        | ·                                      |                         |                                      |  |  |
|                                                                                                                                                       | FICES AND REPORTS ON WELLS             |                         | 7. Lease Name or Unit Agreement Name |  |  |
| (DO NOT USE THIS FORM FOR PROPOSALS TO DRILL OR TO DEEPEN OR PLUG BACKITO A<br>DIFFERENT RESERVOIR. USE "APPLICATION FOR PERMIT" (FORM C-100 POR SUCH |                                        |                         |                                      |  |  |
| PROPOSALS.)                                                                                                                                           |                                        |                         | HERRADURA                            |  |  |
| 1. Type of Well: Oil Well                                                                                                                             | Gas Well 🗌 Other                       | 8. Well Number 3        |                                      |  |  |
| 2. Name of Operator                                                                                                                                   | JUL                                    |                         | 9. OGRID Number 4323                 |  |  |
| CHEVRON U.S.A. INC. v<br>3. Address of Operator                                                                                                       | /                                      |                         | 10. Pool name or Wildcat             |  |  |
| 15 SMITH ROAD, MIDLAND,                                                                                                                               | TEXAS 79705                            | RECEIVED                | NADINE; DRINKARD/ABO                 |  |  |
|                                                                                                                                                       |                                        |                         | NADINE, DRINKARD/ABO                 |  |  |
| 4. Well Location                                                                                                                                      |                                        |                         |                                      |  |  |
|                                                                                                                                                       | Feet from SOUTH line and 864 fee       |                         |                                      |  |  |
| Section <u>125</u> 15                                                                                                                                 | Township 19S                           | Range 38E               | NMPM County LEA                      |  |  |
|                                                                                                                                                       | 11. Elevation (Show whether DR         | R, RKB, RT, GR, etc     |                                      |  |  |
|                                                                                                                                                       |                                        |                         |                                      |  |  |
|                                                                                                                                                       |                                        |                         |                                      |  |  |
| 12. Check                                                                                                                                             | Appropriate Box to Indicate N          | lature of Notice        | , Report or Other Data               |  |  |
|                                                                                                                                                       |                                        |                         |                                      |  |  |
| PERFORM R E-PERMITTING                                                                                                                                |                                        | REMEDIAL WOR            |                                      |  |  |
| TEMPORARI P&A NR                                                                                                                                      | P&A R 🗖                                |                         |                                      |  |  |
| PULL OR AL <sup>®</sup> INT to P&A                                                                                                                    |                                        |                         |                                      |  |  |
| DOWNHOLE CSNG                                                                                                                                         | CHG Loc                                |                         |                                      |  |  |
| CLOSED-LO TA                                                                                                                                          | 0.10 200                               |                         |                                      |  |  |
| OTHER:                                                                                                                                                |                                        | OTHER: TEI              | MPORARILY ABANDON W/ CHART           |  |  |
| 13. Describe proposed or completed operations. (Clearly state all pertinent details, and give pertinent dates, including estimated date               |                                        |                         |                                      |  |  |
| of starting any proposed work). SEE RULE 19.15.7.14 NMAC. For Multiple Completions: Attach wellbore diagram of                                        |                                        |                         |                                      |  |  |
| proposed completion or re                                                                                                                             | completion.                            |                         |                                      |  |  |
| PLEASE FIND ATTACHED, REPORTS FOR WORK DONE FROM 06/13/2014 THROUGH 06/19/2014 TO TEMPORARILY                                                         |                                        |                         |                                      |  |  |
|                                                                                                                                                       |                                        | 06/13/2014 THRO         | UGH 06/19/2014 TO TEMPORARILY        |  |  |
| ABANDON THE SUBECT WELL                                                                                                                               |                                        |                         |                                      |  |  |
| 06/19/2014: NOTIFIED NMOCD                                                                                                                            | RAN CHART PRESS TO 580 P               | SLEOR 30 MINUT          | ES. (ORIGINAL CHART & COPY OF        |  |  |
| CHART ATTACHED).                                                                                                                                      |                                        |                         | ·                                    |  |  |
| ,                                                                                                                                                     |                                        | al of Temporar          | Y lia la nia                         |  |  |
| well is temporarily abandoned. Abandonment Expires 6/19/2018                                                                                          |                                        |                         |                                      |  |  |
|                                                                                                                                                       |                                        |                         | ,                                    |  |  |
|                                                                                                                                                       |                                        |                         |                                      |  |  |
| Spud Date:                                                                                                                                            | Rig Release D                          | ate:                    |                                      |  |  |
|                                                                                                                                                       |                                        |                         |                                      |  |  |
|                                                                                                                                                       |                                        |                         |                                      |  |  |
| I hereby certify that the information                                                                                                                 | n above is true and complete to the b  | est of my knowled       | ge and belief.                       |  |  |
|                                                                                                                                                       |                                        |                         |                                      |  |  |
| SIGNATURE MUSE MERELTO TITLE REGULATORY SPECIALIST DATE 07/01/2014                                                                                    |                                        |                         |                                      |  |  |
| SIGNATURE I PROCESS IN                                                                                                                                | <u>i goro e</u> mee keu                | ULATORI SI ECI          | ALISI DATE 0//01/2014                |  |  |
| Type or print name DENISE PIN                                                                                                                         | KERTON E-mail addres                   | s: <u>leakejd@chevr</u> | on.com PHONE: 432-687-7375           |  |  |
| For State Use Only $\Lambda_1 \rightarrow R$                                                                                                          |                                        |                         |                                      |  |  |
| Walnut france Ditte and Manage                                                                                                                        |                                        |                         |                                      |  |  |
| APPROVED BY: 1 QUILLA LOW TITLE ASL. SUPERVISOL DATE 19 2019                                                                                          |                                        |                         |                                      |  |  |
| Conditions of Approval (if any):                                                                                                                      |                                        |                         |                                      |  |  |
| v                                                                                                                                                     |                                        |                         |                                      |  |  |
|                                                                                                                                                       |                                        |                         | · _ N                                |  |  |
|                                                                                                                                                       |                                        |                         |                                      |  |  |