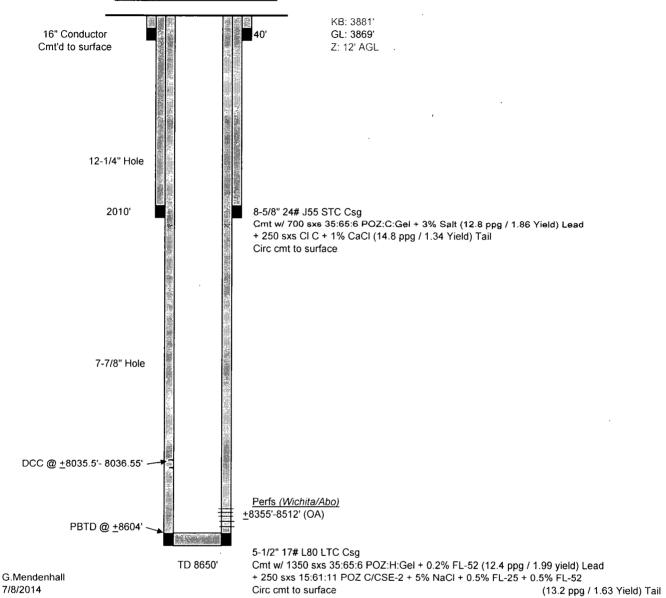

|       |     |          |      |        |     |      |       |        |
|---------------------------------------------------------|------|----------|------|-----|-------|-------|-----|----------|------|--------|-----|------|-------|--------|
| Description_                                            | 1650 | FEET     | FROM | THE | SOUTH | LINE  | AND | 990      | FEET | FROM   | THE | WEST | LINE. |        |
| 3                                                       |      | 17-S     |      |     | 36-E  |       |     | N.M.P.M. |      |        | LEA |      |       |        |
| Section                                                 |      | Township |      |     |       | Range |     |          |      | Survey |     |      |       | County |



OPL 3 State #2
Proposed Wellbore Schematic







# RIG \*2 LOCATION PLAT



#### RESERVE PIT



# CLOSED-LOOP SYSTEM DESIGN AND CONSTRUCTION