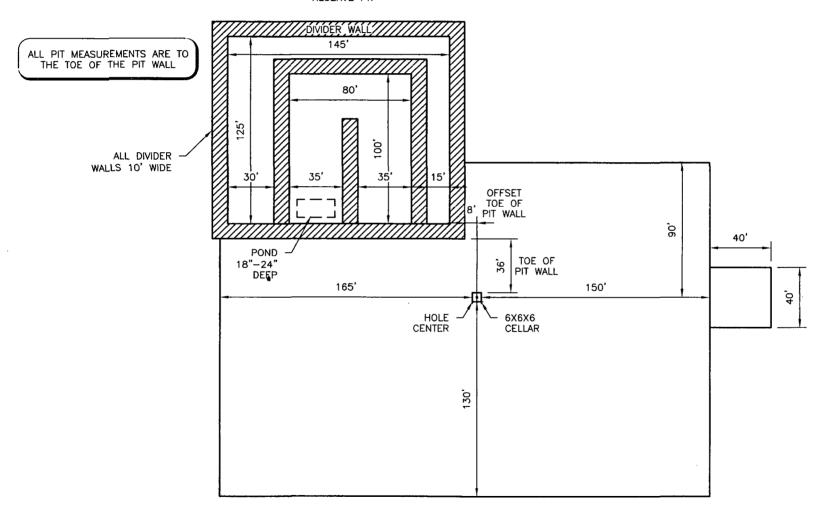

|       |        |
|---------------------------------------------------------|------|----------|------|-----|-------|-------|-----|----------|------|--------|-----|------|-------|--------|
| Description_                                            | 1650 | FEET     | FROM | THE | SOUTH | LINE  | AND | 990      | FEET | FROM   | THE | WEST | LINE. |        |
| 3                                                       |      | 17-S     |      |     | 36-E  |       |     | N.M.P.M. |      |        | LEA |      |       |        |
| Section                                                 |      | Township |      |     |       | Range |     |          |      | Survey |     |      |       | County |



OPL 3 State #2
Proposed Wellbore Schematic







# RIG \*2 LOCATION PLAT



#### RESERVE PIT



# CLOSED-LOOP SYSTEM DESIGN AND CONSTRUCTION