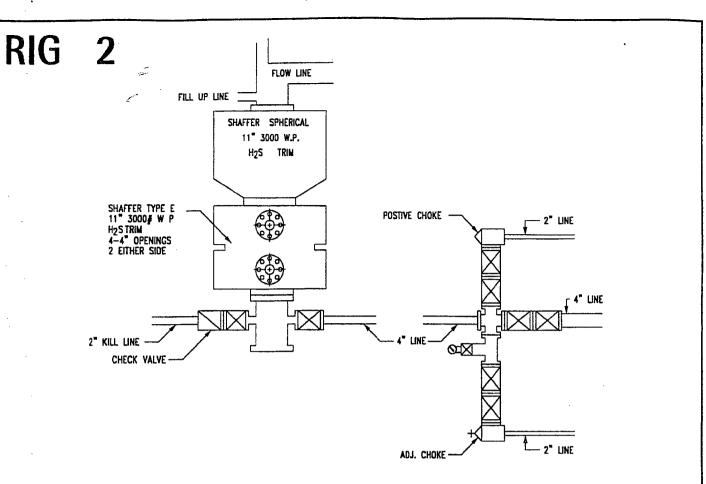

|     |          |      |        |     |      |       |        |
|---------------------------------------------------------|------|----------|------|-----|-------|-------|-----|----------|------|--------|-----|------|-------|--------|
| Description_                                            | 1650 | FEET     | FROM | THE | SOUTH | LINE  | AND | 990      | FEET | FROM   | THE | WEST | LINE. |        |
| 3                                                       |      | 17-S     |      |     | 36-E  |       |     | N.M.P.M. |      |        | LEA |      |       |        |
| Section                                                 |      | Township |      |     |       | Range |     |          |      | Survey |     |      |       | County |



OPL 3 State #2
Proposed Wellbore Schematic







# RIG \*2 LOCATION PLAT



#### RESERVE PIT



# CLOSED-LOOP SYSTEM DESIGN AND CONSTRUCTION