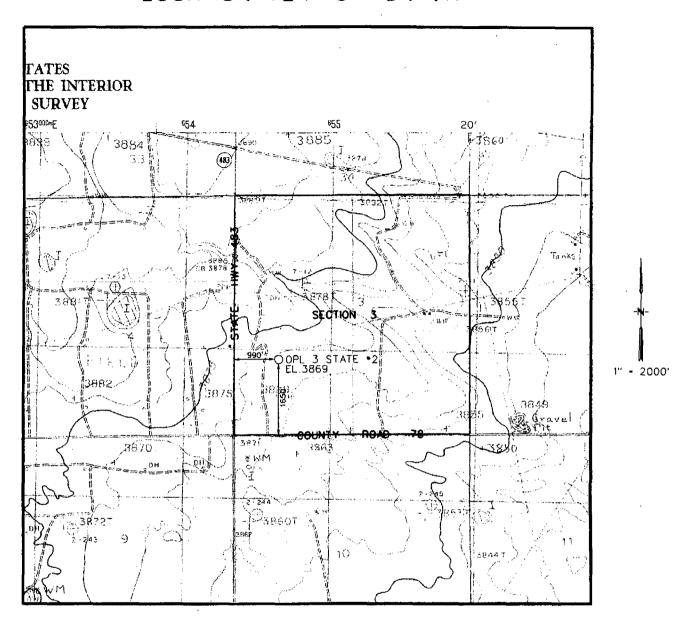

## LOCATION VERIFICATION MAP

| Operator: TEXLAND PETROLUEM, L.P. Leose: OPL 3 STATE *2 |      |          |      |     |       |       |     |          |      |        |     |      |       |        |
|---------------------------------------------------------|------|----------|------|-----|-------|-------|-----|----------|------|--------|-----|------|-------|--------|
| Description_                                            | 1650 | FEET     | FROM | THE | SOUTH | LINE  | AND | 990      | FEET | FROM   | THE | WEST | LINE. |        |
| 3                                                       |      | 17-S     |      |     | 36-E  |       |     | N.M.P.M. |      |        | LEA |      |       |        |
| Section                                                 |      | Township |      |     |       | Range |     |          |      | Survey |     |      |       | County |