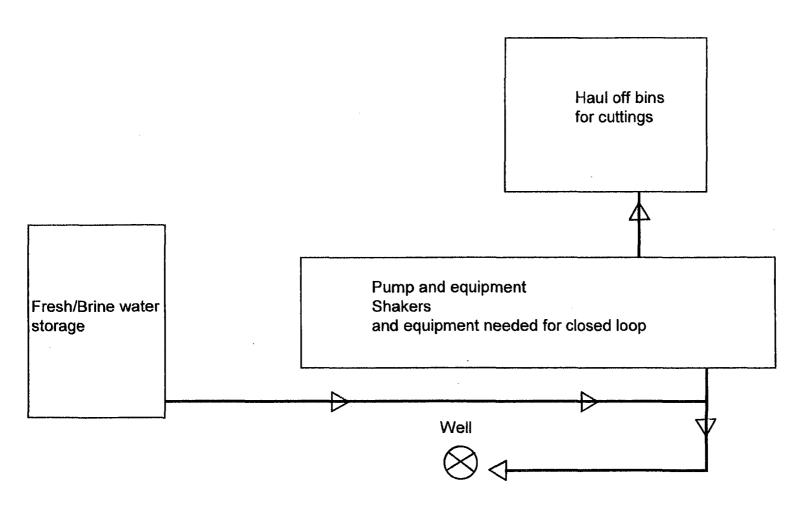

--------------------------------|------|----------|------|-----|-------|-------|-----|----------|------|--------|-----|------|-------|--------|
| Description_                                            | 1650 | FEET     | FROM | THE | SOUTH | LINE  | AND | 990      | FEET | FROM   | THE | WEST | LINE. |        |
| 3                                                       |      | 17-S     |      |     | 36-E  |       |     | N.M.P.M. |      |        | LEA |      |       |        |
| Section                                                 |      | Township |      |     |       | Range |     |          |      | Survey |     |      |       | County |



OPL 3 State #2
Proposed Wellbore Schematic







# RIG \*2 LOCATION PLAT



#### RESERVE PIT



# CLOSED-LOOP SYSTEM DESIGN AND CONSTRUCTION